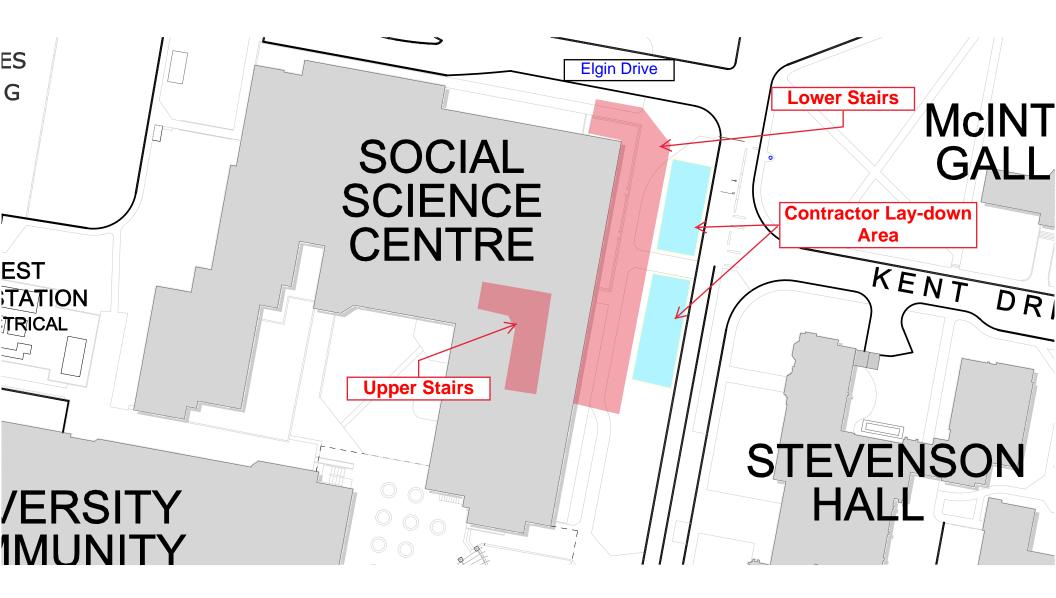

## Notice of Project Western University Facilities Management Client Services 519-661-3304 (fmhelp@uwo.ca)

Submit by E-mail

Print Form

| Project Number: 9D8558 🛛 🕅 Miniature Attached                                                                                                                            | Date/Schedule:          | July 4-17 2017                                        |
|--------------------------------------------------------------------------------------------------------------------------------------------------------------------------|-------------------------|-------------------------------------------------------|
| Project Name: Campus Sidewalk Replacement                                                                                                                                | Time: 7:30a             | am - 5:30pm                                           |
| Building(s) #1 Social Science Centre (SSC)                                                                                                                               | #2                      |                                                       |
| Affected:                                                                                                                                                                |                         |                                                       |
| #3                                                                                                                                                                       | #4                      |                                                       |
| Areas/Rooms Affected, Alternate Route/Service:                                                                                                                           |                         |                                                       |
| Please refer to the attached map for exact location in front of Social Sciences, East side, and also North side of bldg.                                                 |                         |                                                       |
| Service to be #1 East Exit of Social Sciences                                                                                                                            | #2                      |                                                       |
| interrupted:<br>#3                                                                                                                                                       | #4                      |                                                       |
| Description/Reason for Project:                                                                                                                                          | #4                      |                                                       |
| Removal of broken, hazardous and missing brick on stair treads, repair, east are to be maintained at all times for fire regulations.                                     | , and form work for nev | w concrete exterior stairs. 2 ways of exit out of SSC |
| Project Manager/<br>Co-ordinator:                                                                                                                                        | Phone # 82711           | Cell # 519-808-9512                                   |
| Signature/ C                                                                                                                                                             | lient Contact: Craig Fe | Phone # 82711                                         |
| Stamp:                                                                                                                                                                   |                         |                                                       |
| Designer Consultant: N/A in house design                                                                                                                                 |                         |                                                       |
| Contractor: Robuck Contracting Limited. Supt. is John Cell # 519-870-2288                                                                                                |                         |                                                       |
| Emergency Phone List: (to CCPS Only)                                                                                                                                     |                         |                                                       |
| Special Conditions ( Noise, Odors, Asbestos, Etc.)                                                                                                                       |                         |                                                       |
| Noise from demolition of exterior concrete stairs, loading of removed concrete into dump trucks for haul away. Pour and placing of new sidewalk stair treads and risers. |                         |                                                       |
| Asbestos Type 3 Type 2 Type 1 Contractor In House Team Other                                                                                                             |                         |                                                       |
|                                                                                                                                                                          |                         |                                                       |
| Comments:                                                                                                                                                                |                         |                                                       |
| Shutdowns/Interruptions(Approximate Schedule):                                                                                                                           |                         |                                                       |
| Electrical Power                                                                                                                                                         | P                       | e: ITS Date:                                          |
| Domestic Water Date: Fire Al                                                                                                                                             | 1                       | e: Other                                              |
| Steam Date: Chilled                                                                                                                                                      | Water Date              | e:                                                    |
| Hot Water Heating Date: Roads                                                                                                                                            | /Lots Date              | e:                                                    |
| Issued By:                                                                                                                                                               |                         | Date:                                                 |
| APPROVED                                                                                                                                                                 |                         |                                                       |
| Signature/ By Dara Gomez at 2:20 pm, Jun 28<br>Stamp:                                                                                                                    | 8, 2017                 | Date:                                                 |
|                                                                                                                                                                          |                         |                                                       |
| Note:                                                                                                                                                                    |                         |                                                       |
| Note.                                                                                                                                                                    |                         |                                                       |
|                                                                                                                                                                          |                         |                                                       |