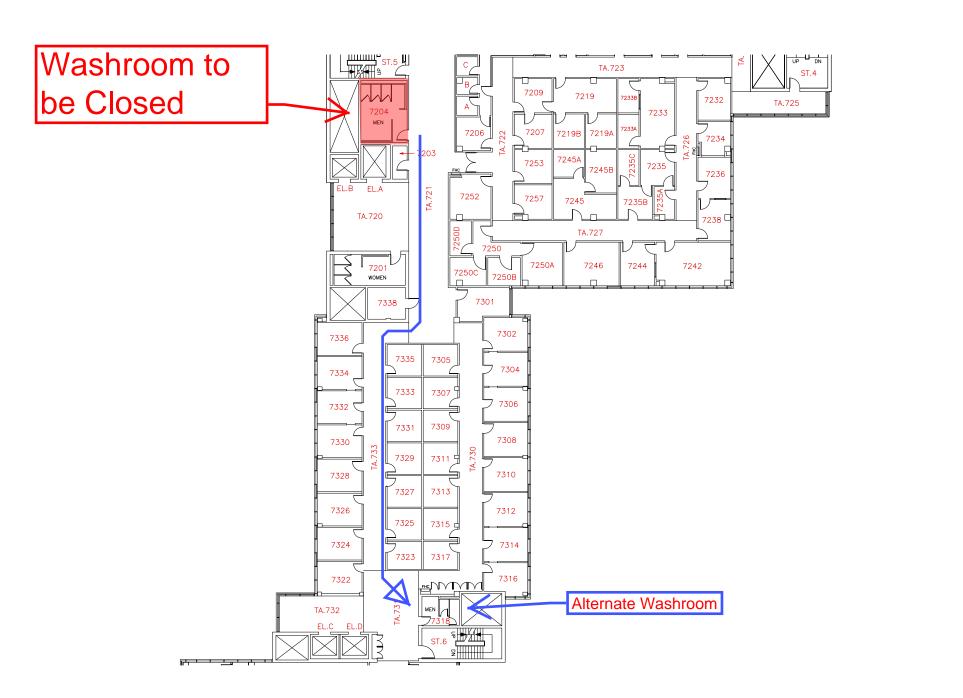

## Notice of Service Interruption/Area Closure Western University Facilities Management

Client Services 519-661-3304 (fmhelp@uwo.ca)

Submit by E-mail
Print Form

| Date of Interruption/Closure May 7 - 25, 2018 Time(s): 24/7                                                                                     |                   |                            |                                       |      |       |  |
|-------------------------------------------------------------------------------------------------------------------------------------------------|-------------------|----------------------------|---------------------------------------|------|-------|--|
| Building(s) #1 Social Science Centre (SSC) #2 #4 Areas/Rooms Affected Alternate Route/Service:  Mens washroom 7204. Alternate is washroom 7318. |                   |                            |                                       |      |       |  |
| Service to be #1 Washroom #2 #3 #4 Description/Reason for Project:  Washroom renovation, urinal upgrades.                                       |                   |                            |                                       |      |       |  |
| Requester: Randy Regier  Date of Request: May 7, 2018  Supervising Tradesperson: Unit:                                                          |                   |                            |                                       |      |       |  |
| Trade Manager:                                                                                                                                  | Unit:             | Date:                      |                                       |      |       |  |
| Contractor:  Coordinator/Project Manager:  Phone #                                                                                              |                   |                            |                                       |      | Date: |  |
| Reviewed by Trade Manager(s)/Shop(s) Affected:                                                                                                  |                   |                            |                                       |      |       |  |
| Name:                                                                                                                                           | Date:             | Name:                      | Name:                                 |      | Date: |  |
| Signature/<br>Stamp:                                                                                                                            |                   | Signature/<br>Stamp:       |                                       |      |       |  |
| Name:                                                                                                                                           | Date:             | Principal Occupants:       |                                       |      |       |  |
| Signature/                                                                                                                                      |                   | Name:                      | · · · · · · · · · · · · · · · · · · · |      | Date: |  |
| Stamp:                                                                                                                                          |                   | Name:                      | Name:                                 |      | Date: |  |
| Name:                                                                                                                                           | Date:             | Name:                      |                                       | Ext. | Date: |  |
| Signature/<br>Stamp:                                                                                                                            |                   | Name:  Approval to Proceed |                                       | Ext. | Date: |  |
| Name: Signature/ Stamp:                                                                                                                         | gnature/ APPROVED |                            |                                       |      |       |  |
| Notes:                                                                                                                                          |                   |                            |                                       |      |       |  |