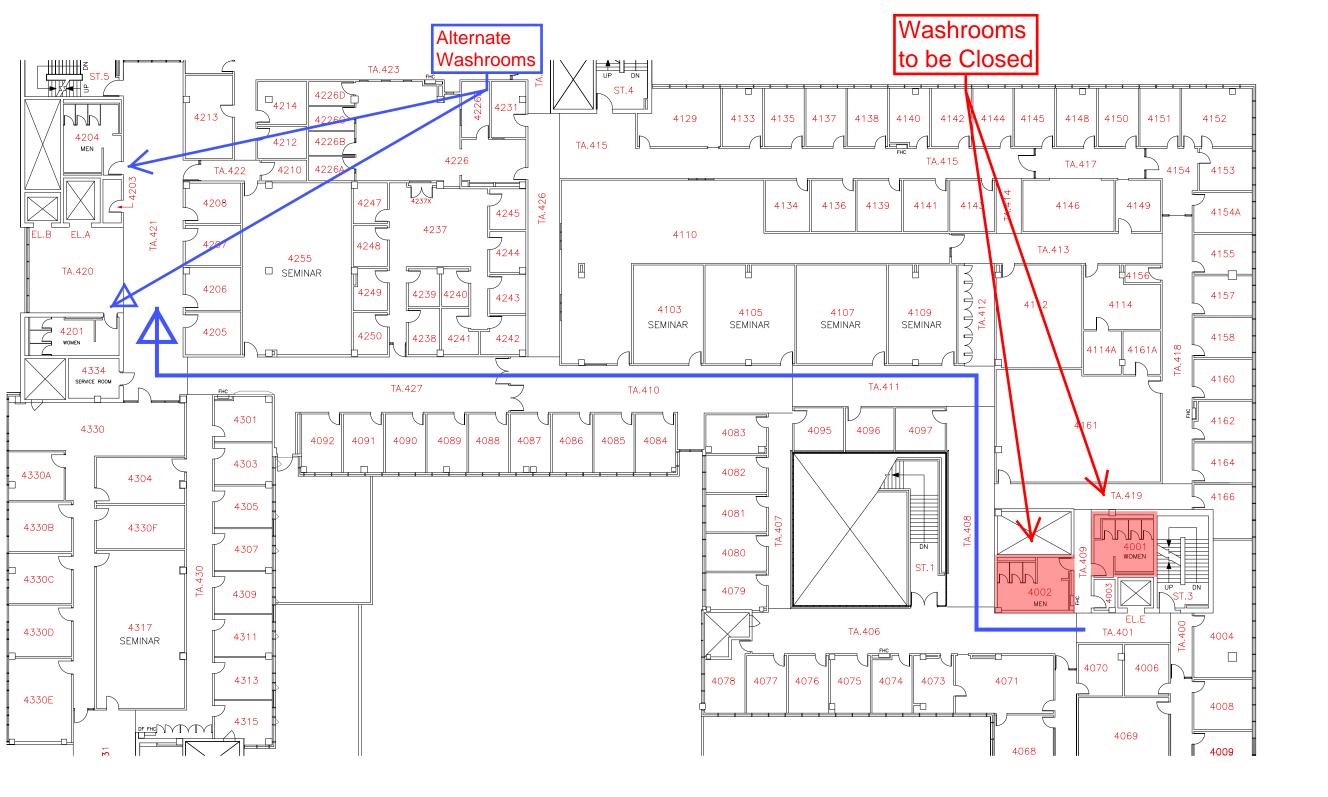

## Notice of Service Interruption/Area Closure Western University Facilities Management

Client Services 519-661-3304 (fmhelp@uwo.ca)

Submit by E-mail

Print Form

| Date of Interruption/Closure November 9th & 10th, 2016 Time(s): 7:00am, Nov 9th - 5:00pm, Nov 10th                                                                                              |                                  |                   |                      |                                |                              |       |  |       |  |
|-------------------------------------------------------------------------------------------------------------------------------------------------------------------------------------------------|----------------------------------|-------------------|----------------------|--------------------------------|------------------------------|-------|--|-------|--|
| Building(s) #1   SOCIAL SCIENCE CENTRE (SSC)   #3   #4   Areas/Rooms Affected Alternate Route/Service: Mens Washroom 4002 & Womens Washroom 4001 Alternate Washrooms: Mens - 4204, Womens 4201. |                                  |                   |                      |                                |                              |       |  |       |  |
| Service to be #1 WASHROOM CLOSURES #2<br>interrupted: #3 #4<br>Description/Reason for Project:<br>Installing new counter-tops and plumbing fixtures.                                            |                                  |                   |                      |                                |                              |       |  |       |  |
| Requester: Ted Chelchowski                                                                                                                                                                      |                                  |                   |                      |                                | Date of Request: Nov 3, 2016 |       |  |       |  |
| Supervising Tradesperson: DAVE MAINS Unit: Project                                                                                                                                              |                                  |                   |                      |                                |                              |       |  |       |  |
| Trade Supervisor: Ted Chelchowski Unit:                                                                                                                                                         |                                  |                   |                      |                                | Carpenter Date:Nov 3, 2016   |       |  |       |  |
| Contractor: Alliance Millwork                                                                                                                                                                   |                                  |                   |                      | Phone                          | # +1 (519) 643-68            | 91    |  |       |  |
| Coordinator/Project Manager: TED CHELCHOWSKI                                                                                                                                                    |                                  |                   |                      | Phone # 88954 Date:Nov 3, 2016 |                              |       |  |       |  |
| Reviewed by Trade Supervisor(s)/Shop(s) Affected:                                                                                                                                               |                                  |                   |                      |                                |                              |       |  |       |  |
| Name:                                                                                                                                                                                           | Ted Chelchowski                  | Date: Nov 3, 2016 | Name:                |                                | Date:                        |       |  |       |  |
| Signature/<br>Stamp: Cllh.                                                                                                                                                                      |                                  |                   | Signature/<br>Stamp: |                                |                              |       |  |       |  |
| Name:                                                                                                                                                                                           | Name: Date: Principal Occupants: |                   |                      |                                |                              |       |  |       |  |
| Signature/                                                                                                                                                                                      |                                  |                   | Name:                | Name:                          |                              | Ext.  |  | Date: |  |
| Stamp:                                                                                                                                                                                          |                                  |                   | Name:                |                                |                              | Ext.  |  | Date: |  |
| Name:                                                                                                                                                                                           |                                  | Date:             | Name:                |                                |                              | Ext.  |  | Date: |  |
| Signature/<br>Stamp:                                                                                                                                                                            |                                  |                   | Name:                | Approval to P                  |                              | d: Da |  | Date: |  |
| Name:                                                                                                                                                                                           |                                  | Date:             |                      |                                |                              |       |  |       |  |
| Name:     Date:       Signature/     Stamp:         ApproveD       By Dan Trudgeon at 2:28 pm, Nov 03, 2016                                                                                     |                                  |                   |                      |                                |                              |       |  |       |  |
| Notes: WO# 581                                                                                                                                                                                  | 423.                             |                   |                      |                                |                              |       |  |       |  |