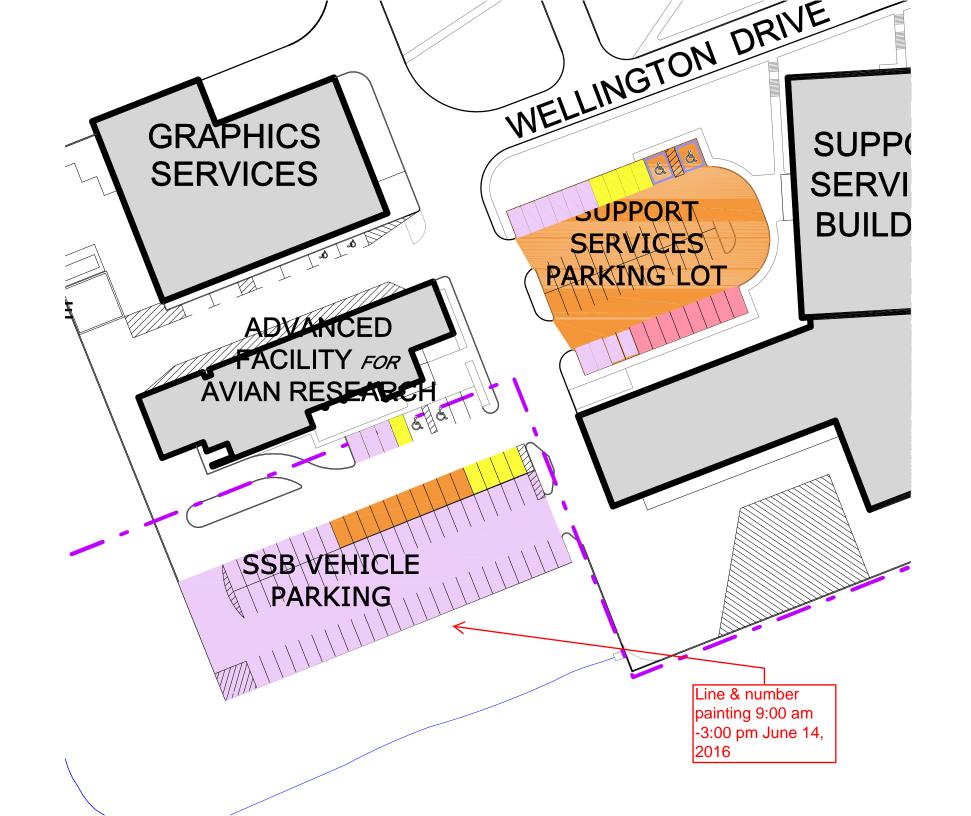

## Notice of Service Interruption/Area Closure Western University Facilities Management

Client Services 519-661-3304 (fmhelp@uwo.ca)

Submit by E-mail
Print Form

| Date of Interruption/Closure Jun 14, 2016 Time(s): 9:00AM - 3:00 PM                                                                                                    |                                                         |                      |                                                       |                                             |                     |                               |
|------------------------------------------------------------------------------------------------------------------------------------------------------------------------|---------------------------------------------------------|----------------------|-------------------------------------------------------|---------------------------------------------|---------------------|-------------------------------|
| Building(s) #1 Support Services Building (SSB) #2 #4  Areas/Rooms Affected Alternate Route/Service:  Support Services Building vehicle parking area. See attached map. |                                                         |                      |                                                       |                                             |                     |                               |
| Service to be #1 Parking Lot #2 #4  Description/Reason for Project:  Line and number painting of vehicle parking lot.                                                  |                                                         |                      |                                                       |                                             |                     |                               |
| Requester: Ken Hill Date of Request: Jun 10, 2016                                                                                                                      |                                                         |                      |                                                       |                                             |                     |                               |
| Supervising                                                                                                                                                            | Tradesperson:                                           |                      | Unit:                                                 |                                             |                     |                               |
| Trade Manager: Ken Hill Unit: Landscape Services Date:Jun 10, 2016                                                                                                     |                                                         |                      |                                                       |                                             |                     | Jun 10, 2016                  |
| Contractor:                                                                                                                                                            | Mobil Services Inc.                                     |                      |                                                       | Phone # +1 (519) 521-48                     | 12                  |                               |
| Coordinator/Project Manager: Ken Hill                                                                                                                                  |                                                         |                      |                                                       | Phone # +1 (519) 521-9790 Date:Jun 13, 2016 |                     |                               |
| Coordinator/Pro                                                                                                                                                        | oject Manager: Ken Hill                                 |                      |                                                       | Phone # +1 (519) 521-97                     | 90 Date             | e:Jun 13, 2016                |
|                                                                                                                                                                        | oject Manager: Ken Hill rade Manager(s)/Shop(s) Affecte | d:                   |                                                       | Phone # +1 (519) 521-97                     | Date                | e:Jun 13, 2016                |
|                                                                                                                                                                        | - [                                                     | d:<br>Date: Jun 13,  | 2016 Name:                                            | Phone # +1 (519) 521-97                     |                     | ate:                          |
| Reviewed by Tr                                                                                                                                                         | ade Manager(s)/Shop(s) Affecte                          |                      | Name:<br>Signature/<br>Stamp:                         | -                                           |                     |                               |
| Reviewed by Tr<br>Name:<br>Signature/                                                                                                                                  | ade Manager(s)/Shop(s) Affecte  Landscape Services      |                      | Signature/<br>Stamp:                                  |                                             |                     |                               |
| Reviewed by Tr<br>Name:<br>Signature/<br>Stamp:                                                                                                                        | ade Manager(s)/Shop(s) Affecte  Landscape Services      | Date: Jun 13,        | Signature/<br>Stamp:                                  | -                                           |                     |                               |
| Reviewed by Tr<br>Name:<br>Signature/<br>Stamp:                                                                                                                        | ade Manager(s)/Shop(s) Affecte  Landscape Services      | Date: Jun 13,        | Signature/<br>Stamp:<br>Principal (                   |                                             | D                   | ate:                          |
| Reviewed by Tr<br>Name:<br>Signature/<br>Stamp:<br>Name:                                                                                                               | ade Manager(s)/Shop(s) Affecte  Landscape Services      | Date: Jun 13,        | Signature/<br>Stamp:<br>Principal (                   |                                             | D Ext.              | Date:                         |
| Reviewed by Tr<br>Name:<br>Signature/<br>Stamp:<br>Name:<br>Signature/<br>Stamp:                                                                                       | ade Manager(s)/Shop(s) Affecte  Landscape Services      | Date: Jun 13,        | Signature/<br>Stamp:<br>Principal (<br>Name:<br>Name: | Occupants:                                  | Ext. Ext. Ext. Ext. | Date:                         |
| Reviewed by Tr<br>Name:<br>Signature/<br>Stamp:<br>Name:<br>Signature/<br>Stamp:                                                                                       | ade Manager(s)/Shop(s) Affecte  Landscape Services      | Date: Jun 13,  Date: | Signature/<br>Stamp:  Principal (  Name:  Name:       |                                             | Ext. Ext. Ext. Ext. | Date: Date: Date:             |
| Reviewed by Tr<br>Name:<br>Signature/<br>Stamp:<br>Name:<br>Signature/<br>Stamp:                                                                                       | ade Manager(s)/Shop(s) Affecte  Landscape Services      | Date: Jun 13,        | Signature/<br>Stamp:  Principal (  Name:  Name:       | Occupants:                                  | Ext. Ext. Ext. Ext. | Date: Date: Date: Date: Date: |