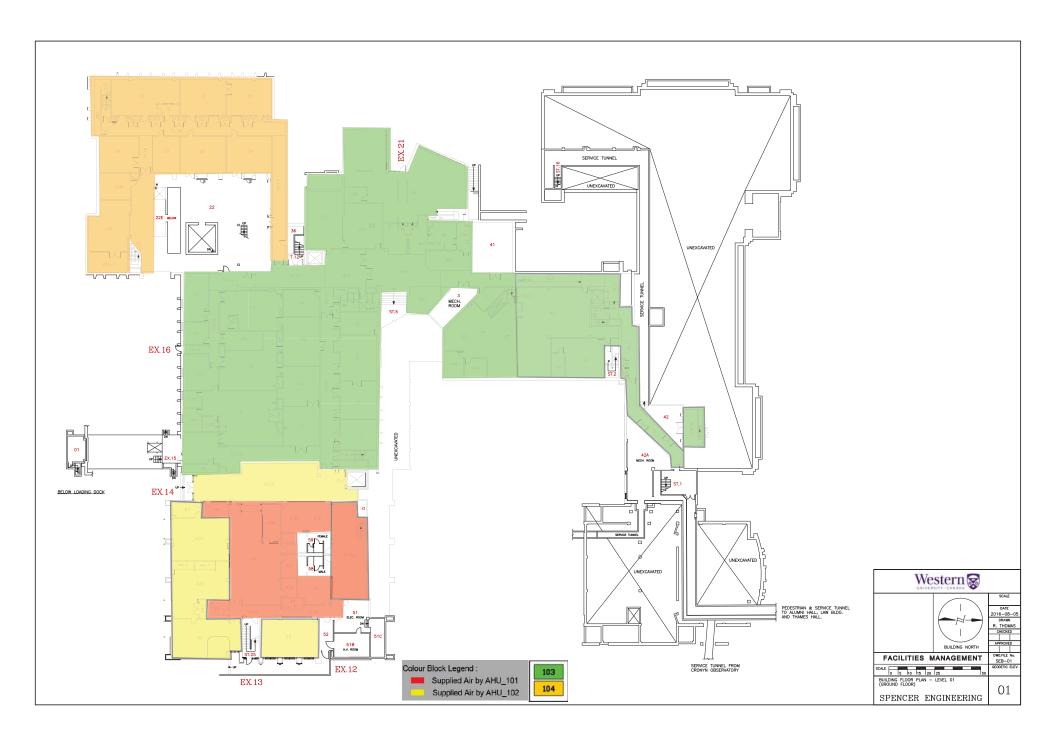

## Notice of Service Interruption/Area Closure Western University Facilities Management

Client Services 519-661-3304 (fmhelp@uwo.ca)

Submit by E-mail
Print Form

| 1                                                                                                                                           |                    |               |                                                |                    |
|---------------------------------------------------------------------------------------------------------------------------------------------|--------------------|---------------|------------------------------------------------|--------------------|
| Date of Interruption/Closure June 20 2018                                                                                                   |                    | Time(s): 7:30 | AM - 4:00PM                                    |                    |
| Building(s) #1 Spencer Engineering Bldg (SEB)  Affected: #3  Areas/Rooms Affected Alternate Route/Service  Structures lab room 22 and area. | ):                 | #2 #4         |                                                |                    |
|                                                                                                                                             |                    |               |                                                |                    |
| Service to be #1 Supply Air Fan 104 #2 Return Air Fan 104 interrupted: #3 #4  Description/Reason for Project:                               |                    |               |                                                |                    |
| Removal of VAV boxes in area.                                                                                                               |                    |               |                                                |                    |
| Requester: Curney mechanical                                                                                                                |                    |               | Date of Request: Jun                           | 19, 2018           |
| Supervising Tradesperson:                                                                                                                   |                    | Unit:         |                                                |                    |
| Trade Manager: Unit: Date:                                                                                                                  |                    |               | Date:                                          |                    |
| Contractor: Hayman Constrcution ( John Gauteau ) Phone # +1 (519) 670-5150                                                                  |                    |               |                                                |                    |
| Coordinator/Project Manager: Boris Pertout Phone # +1 (519) 521-2551 Date:Jun 19, 2018                                                      |                    |               |                                                |                    |
| Reviewed by Trade Manager(s)/Shop(s) Affected:                                                                                              |                    |               |                                                |                    |
| Name: Electrical / Mechanical Shop                                                                                                          | Date: Jun 19, 2018 | Name:         | WES Control                                    | Date: Jun 19, 2018 |
| Signature/ Stamp:  REVIEWED  By Mike Howard (mhoward3@uwo.ca) at 9:18 am,                                                                   | Jun 19, 2018       | Chaman        | EVIEWED Wayne Drummond (ppdwad@uwo.ca) at 9:04 | am, Jun 19, 2018   |
| Name: Principal Occupants:                                                                                                                  |                    |               |                                                |                    |
| Signature/                                                                                                                                  |                    | Name:         | Ext.                                           | Date:              |
| Stamp:                                                                                                                                      |                    | Name:         | Ext.                                           | Date:              |
| 4   ·                                                                                                                                       | Date:              | Name:         | Ext.                                           | Date:              |
| Name:                                                                                                                                       |                    |               |                                                |                    |
| Name: Signature/ Stamp:                                                                                                                     |                    | Name:         | pproval to Proceed:                            | Date:              |
| Signature/<br>Stamp:                                                                                                                        | Date:              | A             | pproval to Proceed:                            |                    |
| Signature/<br>Stamp:                                                                                                                        | Date:              | APPRO         | pproval to Proceed:                            |                    |