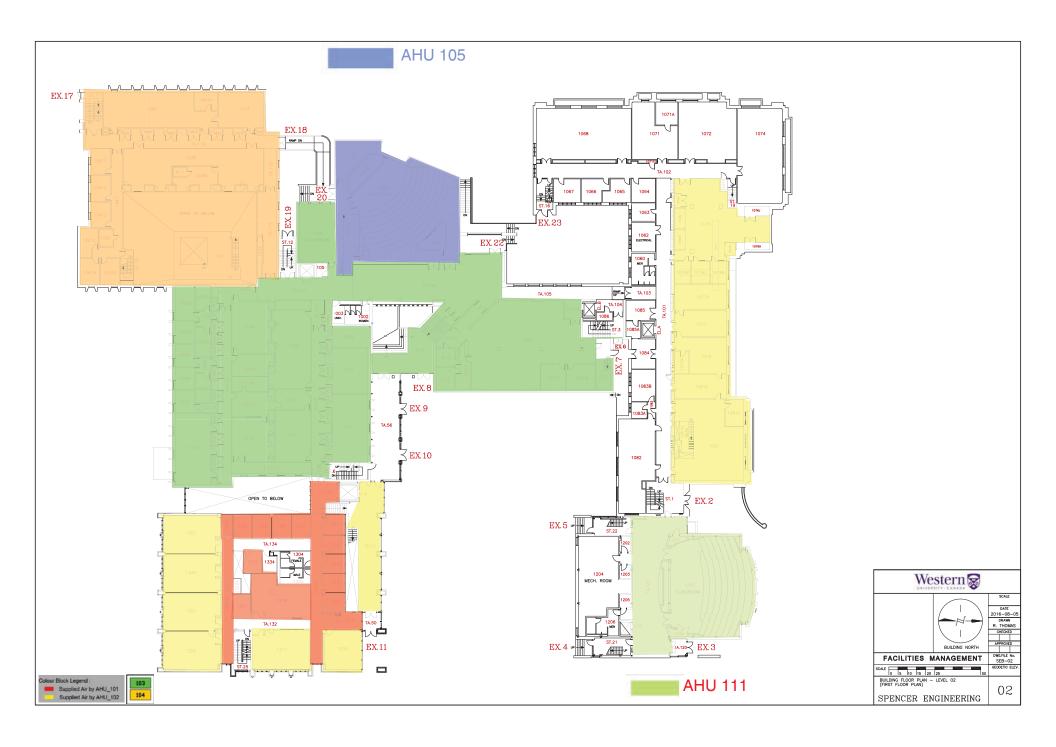

## Notice of Service Interruption/Area Closure Western University Facilities Management

Client Services 519-661-3304 (fmhelp@uwo.ca)

Submit by E-mail
Print Form

| 1                                                                                                                                           |                    |               |                                                |                    |
|---------------------------------------------------------------------------------------------------------------------------------------------|--------------------|---------------|------------------------------------------------|--------------------|
| Date of Interruption/Closure June 20 2018                                                                                                   |                    | Time(s): 7:30 | AM - 4:00PM                                    |                    |
| Building(s) #1 Spencer Engineering Bldg (SEB)  Affected: #3  Areas/Rooms Affected Alternate Route/Service  Structures lab room 22 and area. | ):                 | #2 #4         |                                                |                    |
|                                                                                                                                             |                    |               |                                                |                    |
| Service to be #1 Supply Air Fan 104 #2 Return Air Fan 104 interrupted: #3 #4  Description/Reason for Project:                               |                    |               |                                                |                    |
| Removal of VAV boxes in area.                                                                                                               |                    |               |                                                |                    |
| Requester: Curney mechanical                                                                                                                |                    |               | Date of Request: Jun                           | 19, 2018           |
| Supervising Tradesperson:                                                                                                                   |                    | Unit:         |                                                |                    |
| Trade Manager: Unit: Date:                                                                                                                  |                    |               | Date:                                          |                    |
| Contractor: Hayman Constrcution ( John Gauteau ) Phone # +1 (519) 670-5150                                                                  |                    |               |                                                |                    |
| Coordinator/Project Manager: Boris Pertout Phone # +1 (519) 521-2551 Date:Jun 19, 2018                                                      |                    |               |                                                |                    |
| Reviewed by Trade Manager(s)/Shop(s) Affected:                                                                                              |                    |               |                                                |                    |
| Name: Electrical / Mechanical Shop                                                                                                          | Date: Jun 19, 2018 | Name:         | WES Control                                    | Date: Jun 19, 2018 |
| Signature/ Stamp:  REVIEWED  By Mike Howard (mhoward3@uwo.ca) at 9:18 am,                                                                   | Jun 19, 2018       | Chaman        | EVIEWED Wayne Drummond (ppdwad@uwo.ca) at 9:04 | am, Jun 19, 2018   |
| Name: Principal Occupants:                                                                                                                  |                    |               |                                                |                    |
| Signature/                                                                                                                                  |                    | Name:         | Ext.                                           | Date:              |
| Stamp:                                                                                                                                      |                    | Name:         | Ext.                                           | Date:              |
| 4   ·                                                                                                                                       | Date:              | Name:         | Ext.                                           | Date:              |
| Name:                                                                                                                                       |                    |               |                                                |                    |
| Name: Signature/ Stamp:                                                                                                                     |                    | Name:         | pproval to Proceed:                            | Date:              |
| Signature/<br>Stamp:                                                                                                                        | Date:              | A             | pproval to Proceed:                            |                    |
| Signature/<br>Stamp:                                                                                                                        | Date:              | APPRO         | pproval to Proceed:                            |                    |