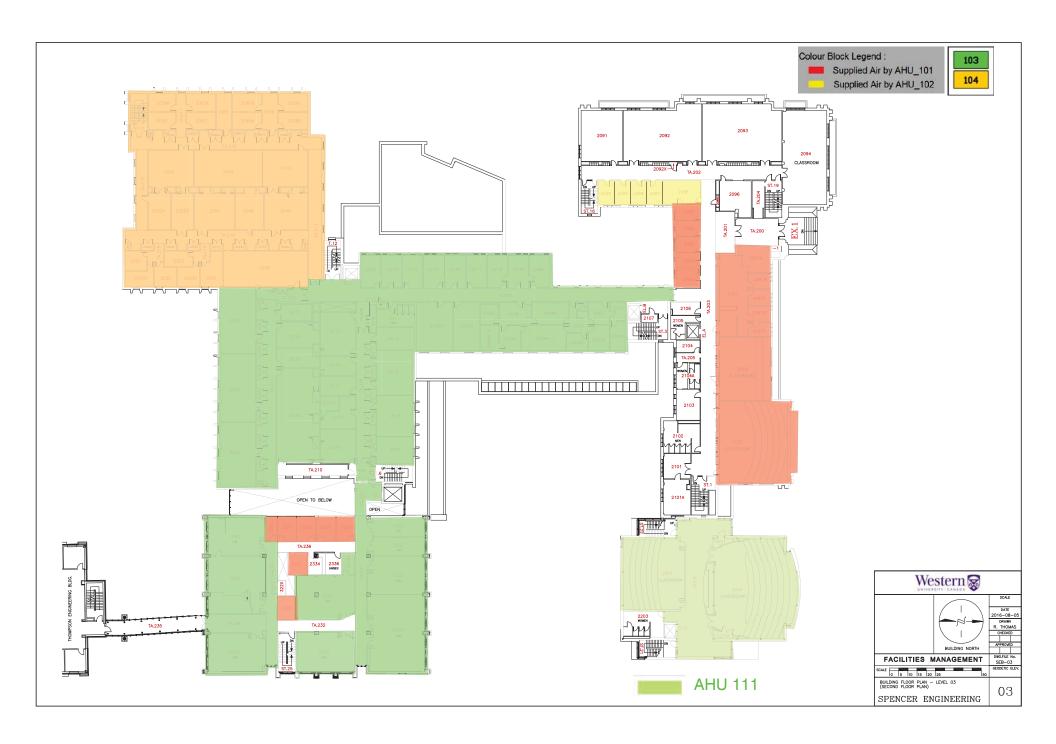

## Notice of Service Interruption/Area Closure Western University Facilities Management

Client Services 519-661-3304 (fmhelp@uwo.ca)

Submit by E-mail
Print Form

| 1                                                                                                                                           |                    |               |                                                |                    |
|---------------------------------------------------------------------------------------------------------------------------------------------|--------------------|---------------|------------------------------------------------|--------------------|
| Date of Interruption/Closure June 20 2018                                                                                                   |                    | Time(s): 7:30 | AM - 4:00PM                                    |                    |
| Building(s) #1 Spencer Engineering Bldg (SEB)  Affected: #3  Areas/Rooms Affected Alternate Route/Service  Structures lab room 22 and area. | ):                 | #2 #4         |                                                |                    |
|                                                                                                                                             |                    |               |                                                |                    |
| Service to be #1 Supply Air Fan 104 #2 Return Air Fan 104 interrupted: #3 #4  Description/Reason for Project:                               |                    |               |                                                |                    |
| Removal of VAV boxes in area.                                                                                                               |                    |               |                                                |                    |
| Requester: Curney mechanical                                                                                                                |                    |               | Date of Request: Jun                           | 19, 2018           |
| Supervising Tradesperson:                                                                                                                   |                    | Unit:         |                                                |                    |
| Trade Manager: Unit: Date:                                                                                                                  |                    |               | Date:                                          |                    |
| Contractor: Hayman Constrcution ( John Gauteau ) Phone # +1 (519) 670-5150                                                                  |                    |               |                                                |                    |
| Coordinator/Project Manager: Boris Pertout Phone # +1 (519) 521-2551 Date:Jun 19, 2018                                                      |                    |               |                                                |                    |
| Reviewed by Trade Manager(s)/Shop(s) Affected:                                                                                              |                    |               |                                                |                    |
| Name: Electrical / Mechanical Shop                                                                                                          | Date: Jun 19, 2018 | Name:         | WES Control                                    | Date: Jun 19, 2018 |
| Signature/ Stamp:  REVIEWED  By Mike Howard (mhoward3@uwo.ca) at 9:18 am,                                                                   | Jun 19, 2018       | Chaman        | EVIEWED Wayne Drummond (ppdwad@uwo.ca) at 9:04 | am, Jun 19, 2018   |
| Name: Principal Occupants:                                                                                                                  |                    |               |                                                |                    |
| Signature/                                                                                                                                  |                    | Name:         | Ext.                                           | Date:              |
| Stamp:                                                                                                                                      |                    | Name:         | Ext.                                           | Date:              |
| 4   ·                                                                                                                                       | Date:              | Name:         | Ext.                                           | Date:              |
| Name:                                                                                                                                       |                    |               |                                                |                    |
| Name: Signature/ Stamp:                                                                                                                     |                    | Name:         | pproval to Proceed:                            | Date:              |
| Signature/<br>Stamp:                                                                                                                        | Date:              | A             | pproval to Proceed:                            |                    |
| Signature/<br>Stamp:                                                                                                                        | Date:              | APPRO         | pproval to Proceed:                            |                    |