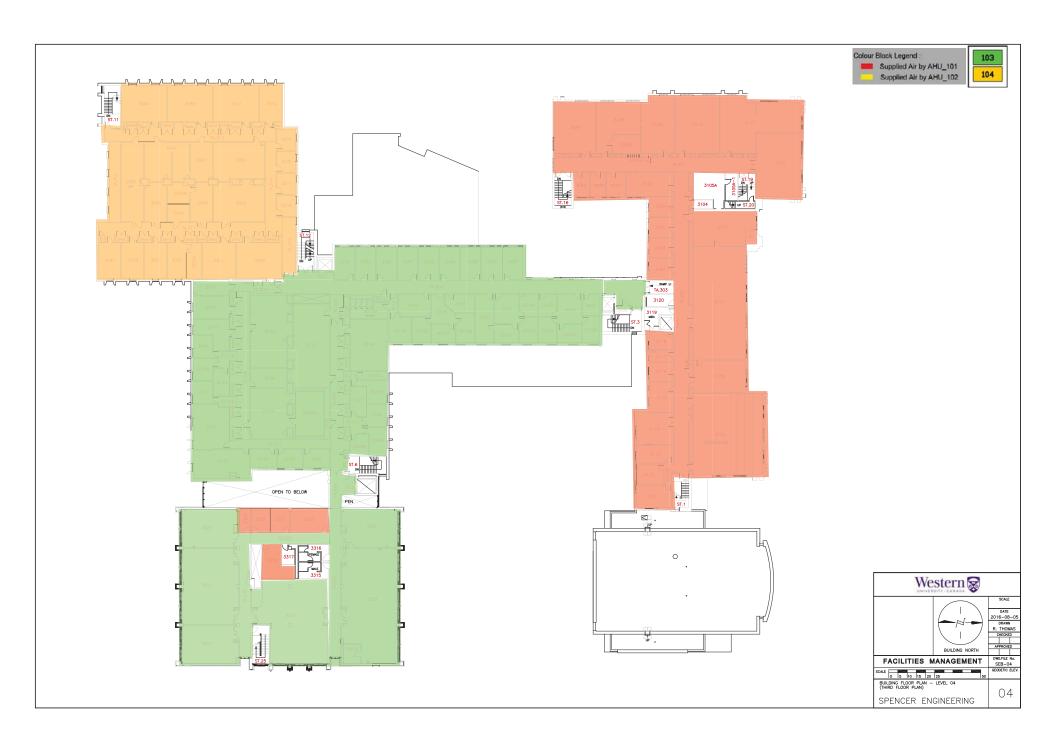

## Notice of Service Interruption/Area Closure Western University Facilities Management

Client Services 519-661-3304 (fmhelp@uwo.ca)

Submit by E-mail
Print Form

| 1                                                                                                                                           |                    |               |                                                |                    |
|---------------------------------------------------------------------------------------------------------------------------------------------|--------------------|---------------|------------------------------------------------|--------------------|
| Date of Interruption/Closure June 20 2018                                                                                                   |                    | Time(s): 7:30 | AM - 4:00PM                                    |                    |
| Building(s) #1 Spencer Engineering Bldg (SEB)  Affected: #3  Areas/Rooms Affected Alternate Route/Service  Structures lab room 22 and area. | ):                 | #2 #4         |                                                |                    |
|                                                                                                                                             |                    |               |                                                |                    |
| Service to be #1 Supply Air Fan 104 #2 Return Air Fan 104 interrupted: #3 #4  Description/Reason for Project:                               |                    |               |                                                |                    |
| Removal of VAV boxes in area.                                                                                                               |                    |               |                                                |                    |
| Requester: Curney mechanical                                                                                                                |                    |               | Date of Request: Jun                           | 19, 2018           |
| Supervising Tradesperson:                                                                                                                   |                    | Unit:         |                                                |                    |
| Trade Manager: Unit: Date:                                                                                                                  |                    |               | Date:                                          |                    |
| Contractor: Hayman Constrcution ( John Gauteau ) Phone # +1 (519) 670-5150                                                                  |                    |               |                                                |                    |
| Coordinator/Project Manager: Boris Pertout Phone # +1 (519) 521-2551 Date:Jun 19, 2018                                                      |                    |               |                                                |                    |
| Reviewed by Trade Manager(s)/Shop(s) Affected:                                                                                              |                    |               |                                                |                    |
| Name: Electrical / Mechanical Shop                                                                                                          | Date: Jun 19, 2018 | Name:         | WES Control                                    | Date: Jun 19, 2018 |
| Signature/ Stamp:  REVIEWED  By Mike Howard (mhoward3@uwo.ca) at 9:18 am,                                                                   | Jun 19, 2018       | Chaman        | EVIEWED Wayne Drummond (ppdwad@uwo.ca) at 9:04 | am, Jun 19, 2018   |
| Name: Principal Occupants:                                                                                                                  |                    |               |                                                |                    |
| Signature/                                                                                                                                  |                    | Name:         | Ext.                                           | Date:              |
| Stamp:                                                                                                                                      |                    | Name:         | Ext.                                           | Date:              |
| 4   ·                                                                                                                                       | Date:              | Name:         | Ext.                                           | Date:              |
| Name:                                                                                                                                       |                    |               |                                                |                    |
| Name: Signature/ Stamp:                                                                                                                     |                    | Name:         | pproval to Proceed:                            | Date:              |
| Signature/<br>Stamp:                                                                                                                        | Date:              | A             | pproval to Proceed:                            |                    |
| Signature/<br>Stamp:                                                                                                                        | Date:              | APPRO         | pproval to Proceed:                            |                    |