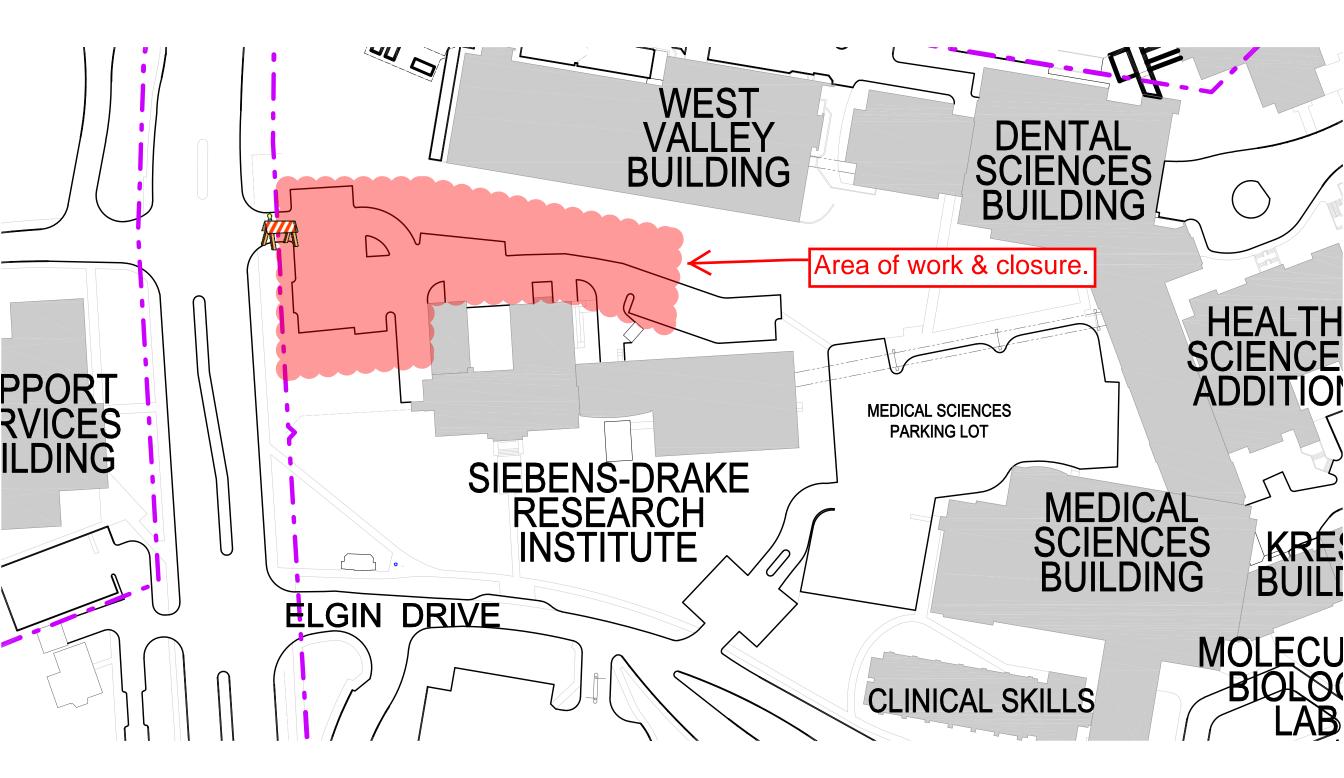

## Notice of Service Interruption/Area Closure Western University Facilities Management

Client Services 519-661-3304 (fmhelp@uwo.ca)

Submit by E-mail

Print Form

| Date of Interruption/Closure August 23, 2014 Time(s): 7:00AM - 4:00PM                                                                                                                                                                                                             |                                  |       |       |                                                                               |              |                 |  |
|-----------------------------------------------------------------------------------------------------------------------------------------------------------------------------------------------------------------------------------------------------------------------------------|----------------------------------|-------|-------|-------------------------------------------------------------------------------|--------------|-----------------|--|
| Building(s)   #1   Siebens-Drake Parking Lot   #2     Affected:   #3   #4     Areas/Rooms   Affected Alternate Route/Service:   #4     No Access to Siebens-Drake parking lot. Medical Sciences parking lot is alternate.   Emergency access to be granted by on-site contractor. |                                  |       |       |                                                                               |              |                 |  |
| Service to be #1 Parking Lot #2<br>interrupted: #3 #4<br>Description/Reason for Project:<br>Removal of trees that are too close to the ridge.                                                                                                                                     |                                  |       |       |                                                                               |              |                 |  |
| Requester: Jim Galbraith Date of Request: Aug 18, 2014                                                                                                                                                                                                                            |                                  |       |       |                                                                               |              |                 |  |
| Supervising Tradesperson: Jim Galbraith Unit: Grounds                                                                                                                                                                                                                             |                                  |       |       |                                                                               |              |                 |  |
| Trade Supervisor:   Jim Galbraith   Unit:   Grounds   Date:Aug 18, 2                                                                                                                                                                                                              |                                  |       |       |                                                                               |              | te:Aug 18, 2014 |  |
| Contractor: Davey Tree                                                                                                                                                                                                                                                            |                                  |       |       | Phone # +1 (519) 521-34                                                       | 53           |                 |  |
| Coordinator/Project Manager: Jim Galbraith                                                                                                                                                                                                                                        |                                  |       |       | Phone # 88717 Date:Aug 18, 2014                                               |              |                 |  |
| Reviewed by Trade Supervisor(s)/Shop(s) Affected:                                                                                                                                                                                                                                 |                                  |       |       |                                                                               |              |                 |  |
| Name:                                                                                                                                                                                                                                                                             | Parking Services                 | Date: | Name: |                                                                               | Date:        |                 |  |
| Signature/<br>Stamp: APPROVED = Signature/<br>Stamp:                                                                                                                                                                                                                              |                                  |       |       |                                                                               |              |                 |  |
| Name:                                                                                                                                                                                                                                                                             | Name: Date: Principal Occupants: |       |       |                                                                               |              |                 |  |
| Signature/                                                                                                                                                                                                                                                                        |                                  |       | Name: | •                                                                             | Ext.         | Date:           |  |
| Stamp:                                                                                                                                                                                                                                                                            |                                  |       | Name: | Name:                                                                         |              | Date:           |  |
| Name:                                                                                                                                                                                                                                                                             |                                  | Date: | Name: |                                                                               | Ext.<br>Ext. | Date:           |  |
| Signature/                                                                                                                                                                                                                                                                        |                                  | Name: | Name: |                                                                               | Date:        |                 |  |
| Stamp:                                                                                                                                                                                                                                                                            |                                  |       |       | Approval to Proceed: Date:                                                    |              |                 |  |
| Name: Date:<br>Signature/<br>Stamp:                                                                                                                                                                                                                                               |                                  |       |       | <b>APPROVED</b><br>By Dan Trudgeon (fminterr@uwo.ca) at 9:02 am, Aug 20, 2014 |              |                 |  |
| Notes:                                                                                                                                                                                                                                                                            |                                  |       |       |                                                                               |              |                 |  |