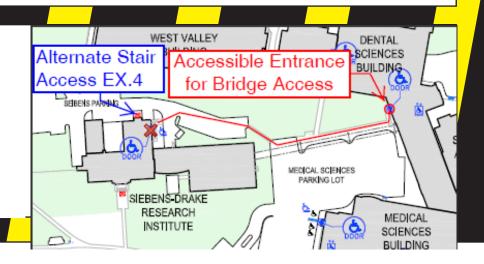

## Notice of Service Interruption/Area Closure Western University Facilities Management

Client Services 519-661-3304 (fmhelp@uwo.ca)

Submit by E-mail
Print Form

| Date of Interruption/Closure Aug 8-11 /14  Time(s): 8:00 am - 4:30 pm                                                                                                                                                                                                |         |                                   |       |             |        |                                      |       |                                    |                      |              |                   |
|----------------------------------------------------------------------------------------------------------------------------------------------------------------------------------------------------------------------------------------------------------------------|---------|-----------------------------------|-------|-------------|--------|--------------------------------------|-------|------------------------------------|----------------------|--------------|-------------------|
| Building(s) #1 SIEBENS DRAKE (SD) #2 #4  Areas/Rooms Affected Alternate Route/Service:  EXIT 5  Alternate Stair Route - EXIT 4  Alternate Accessible Route - Dental Science Bridge, via Exit 4 of Dental Science. Take elevators to 3rd floor and bridge to Siebens. |         |                                   |       |             |        |                                      |       |                                    |                      |              |                   |
| Service to be #1 Traffic Area #2 #3 #4 Description/Reason for Project:  Exit will be closed on Friday Aug 8th and Saturday Aug 9th/14 to replace Door and Frame                                                                                                      |         |                                   |       |             |        |                                      |       |                                    |                      |              |                   |
| Requester: Ted Chelchowski                                                                                                                                                                                                                                           |         |                                   |       |             |        |                                      |       | Date of Request:                   | Jul 24, 201          | 14           |                   |
| Supervi                                                                                                                                                                                                                                                              | ising   | Tradesperson:                     |       |             |        | Unit:                                |       |                                    |                      |              |                   |
| Trade Supervisor: Ted Chelchowski Unit: Carpenter Date:Jul 24, 2014                                                                                                                                                                                                  |         |                                   |       |             |        |                                      |       |                                    | ul 24, 2014          |              |                   |
| Contractor: Trela Enterprises Phone # +1 (226) 688-8671  Coordinator/Project Manager: Ted Chelchowski Phone # 88954 Date:Jul 24, 2014                                                                                                                                |         |                                   |       |             |        |                                      |       |                                    | ul 24, 2014          |              |                   |
| Reviewed                                                                                                                                                                                                                                                             | d by Tr | ade Supervisor(s)/Shop(s) Affecte | d:    |             |        |                                      |       |                                    |                      |              |                   |
| Name:                                                                                                                                                                                                                                                                |         | Ted Chelchowski                   | Date: | Jul 24, 201 | 4      | Name:                                |       | Fire Safety                        |                      | Dat          | te:               |
| Signatur<br>Stamp:                                                                                                                                                                                                                                                   | re/     | 101                               |       | 2.          |        | Signature/<br>Stamp:                 |       | EVIEWED  Dan Trudgeon (fminterr@uw | ro.ca) at 9:55 am, 、 | Jul 25, 2014 |                   |
| Reviewed by: Principal Occupants:                                                                                                                                                                                                                                    |         |                                   |       |             |        |                                      |       |                                    |                      |              |                   |
| 1                                                                                                                                                                                                                                                                    | ca by.  |                                   |       |             | F      | Principal O                          | ccup  | ants:                              |                      |              |                   |
| Name:                                                                                                                                                                                                                                                                |         |                                   | Date: |             |        | Name:                                | )ccup | ants:                              | Ext.                 |              | Date:             |
|                                                                                                                                                                                                                                                                      |         |                                   | Date: |             |        | Name:                                | )ccup | ants:                              | Ext.                 |              | Date:             |
| Name:<br>Signatur<br>Stamp:                                                                                                                                                                                                                                          |         |                                   | Date: |             |        | Name:                                | )ccup | ants:                              | Ext.                 |              | Date:             |
| Signatur                                                                                                                                                                                                                                                             | ire/    |                                   | Date: |             | Approv | Name: Name: Name: Name: Val to Proce | ed:   | Date:                              | Ext. Ext.            | m, Jul 2     | Date: Date: Date: |

## Alternative service

- Stair Access via EX.4
- Accessible access via
   Dental Science Bridge

Facilities Management