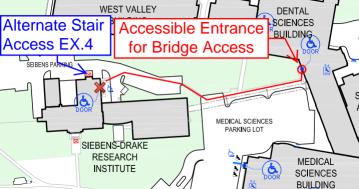

## Notice of Service Interruption/Area Closure Western University Facilities Management

Client Services 519-661-3304 (fmhelp@uwo.ca)

Submit by E-mail
Print Form

| Date of Interruption/Closure Aug 8-11 /14  Time(s): 8:00 am - 4:30 pm                                                                                                                                                                                                |         |                                   |       |             |        |                                      |       |                                    |                      |              |                   |
|----------------------------------------------------------------------------------------------------------------------------------------------------------------------------------------------------------------------------------------------------------------------|---------|-----------------------------------|-------|-------------|--------|--------------------------------------|-------|------------------------------------|----------------------|--------------|-------------------|
| Building(s) #1 SIEBENS DRAKE (SD) #2 #4  Areas/Rooms Affected Alternate Route/Service:  EXIT 5  Alternate Stair Route - EXIT 4  Alternate Accessible Route - Dental Science Bridge, via Exit 4 of Dental Science. Take elevators to 3rd floor and bridge to Siebens. |         |                                   |       |             |        |                                      |       |                                    |                      |              |                   |
| Service to be #1 Traffic Area #2 #3 #4 Description/Reason for Project:  Exit will be closed on Friday Aug 8th and Saturday Aug 9th/14 to replace Door and Frame                                                                                                      |         |                                   |       |             |        |                                      |       |                                    |                      |              |                   |
| Requester: Ted Chelchowski                                                                                                                                                                                                                                           |         |                                   |       |             |        |                                      |       | Date of Request:                   | Jul 24, 201          | 14           |                   |
| Supervi                                                                                                                                                                                                                                                              | ising   | Tradesperson:                     |       |             |        | Unit:                                |       |                                    |                      |              |                   |
| Trade Supervisor: Ted Chelchowski Unit: Carpenter Date:Jul 24, 2014                                                                                                                                                                                                  |         |                                   |       |             |        |                                      |       |                                    | ul 24, 2014          |              |                   |
| Contractor: Trela Enterprises Phone # +1 (226) 688-8671  Coordinator/Project Manager: Ted Chelchowski Phone # 88954 Date:Jul 24, 2014                                                                                                                                |         |                                   |       |             |        |                                      |       |                                    | ul 24, 2014          |              |                   |
| Reviewed                                                                                                                                                                                                                                                             | d by Tr | ade Supervisor(s)/Shop(s) Affecte | d:    |             |        |                                      |       |                                    |                      |              |                   |
| Name:                                                                                                                                                                                                                                                                |         | Ted Chelchowski                   | Date: | Jul 24, 201 | 4      | Name:                                |       | Fire Safety                        |                      | Dat          | te:               |
| Signatur<br>Stamp:                                                                                                                                                                                                                                                   | re/     | 101                               |       | 2.          |        | Signature/<br>Stamp:                 |       | EVIEWED  Dan Trudgeon (fminterr@uw | ro.ca) at 9:55 am, 、 | Jul 25, 2014 |                   |
| Reviewed by: Principal Occupants:                                                                                                                                                                                                                                    |         |                                   |       |             |        |                                      |       |                                    |                      |              |                   |
| 1                                                                                                                                                                                                                                                                    | ca by.  |                                   |       |             | F      | Principal O                          | ccup  | ants:                              |                      |              |                   |
| Name:                                                                                                                                                                                                                                                                |         |                                   | Date: |             |        | Name:                                | )ccup | ants:                              | Ext.                 |              | Date:             |
|                                                                                                                                                                                                                                                                      |         |                                   | Date: |             |        | Name:                                | )ccup | ants:                              | Ext.                 |              | Date:             |
| Name:<br>Signatur<br>Stamp:                                                                                                                                                                                                                                          |         |                                   | Date: |             |        | Name:                                | )ccup | ants:                              | Ext.                 |              | Date:             |
| Signatur                                                                                                                                                                                                                                                             | ire/    |                                   | Date: |             | Approv | Name: Name: Name: Name: Val to Proce | ed:   | Date:                              | Ext. Ext.            | m, Jul 2     | Date: Date: Date: |

## Alternative service

- Stair Access via EX.4
- Accessible access via
   Dental Science Bridge

Facilities Management