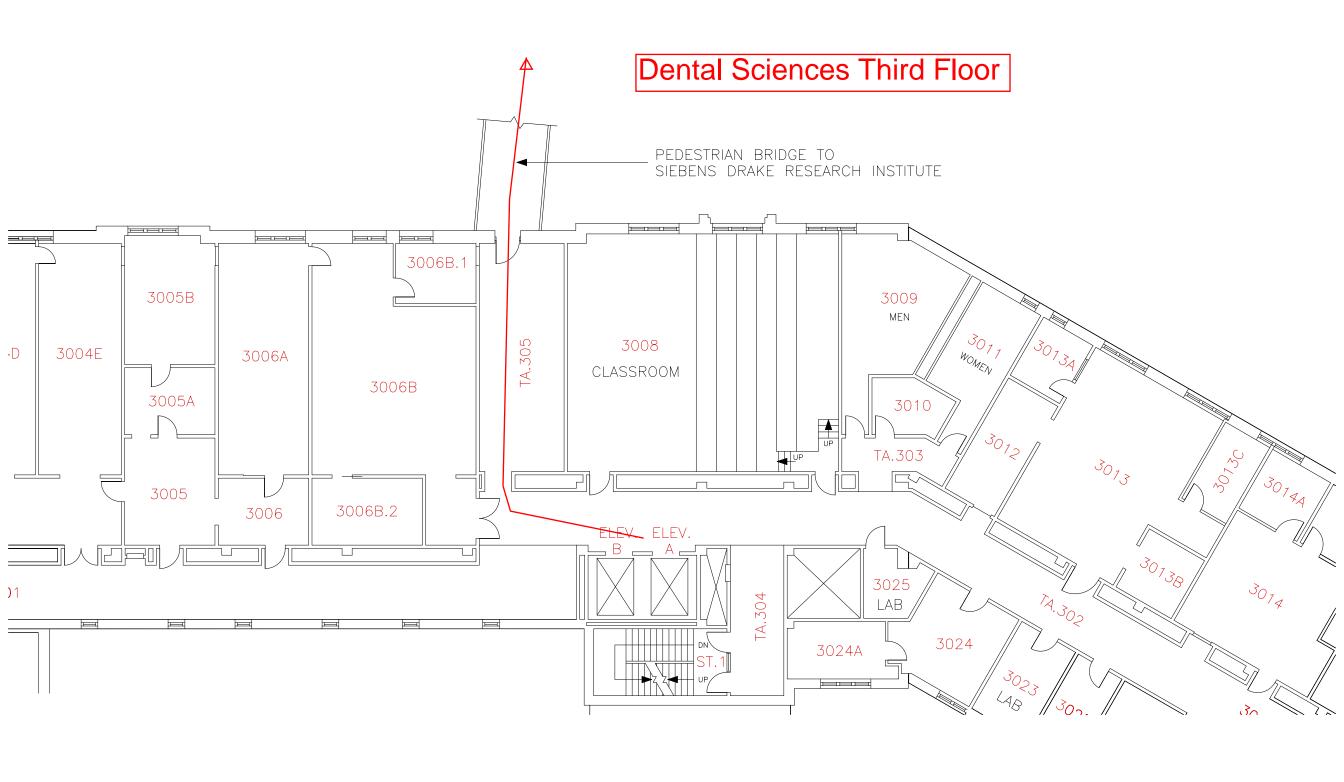

## Notice of Service Interruption/Area Closure Western University Facilities Management

Client Services 519-661-3304 (fmhelp@uwo.ca)

Submit by E-mail
Print Form

| Date of Interruption/Closure Aug 8-11 /14  Time(s): 8:00 am - 4:30 pm                                                                                                                                                                                                |         |                                   |       |             |        |                                      |       |                                    |                      |              |                   |
|----------------------------------------------------------------------------------------------------------------------------------------------------------------------------------------------------------------------------------------------------------------------|---------|-----------------------------------|-------|-------------|--------|--------------------------------------|-------|------------------------------------|----------------------|--------------|-------------------|
| Building(s) #1 SIEBENS DRAKE (SD) #2 #4  Areas/Rooms Affected Alternate Route/Service:  EXIT 5  Alternate Stair Route - EXIT 4  Alternate Accessible Route - Dental Science Bridge, via Exit 4 of Dental Science. Take elevators to 3rd floor and bridge to Siebens. |         |                                   |       |             |        |                                      |       |                                    |                      |              |                   |
| Service to be #1 Traffic Area #2 #3 #4 Description/Reason for Project:  Exit will be closed on Friday Aug 8th and Saturday Aug 9th/14 to replace Door and Frame                                                                                                      |         |                                   |       |             |        |                                      |       |                                    |                      |              |                   |
| Requester: Ted Chelchowski                                                                                                                                                                                                                                           |         |                                   |       |             |        |                                      |       | Date of Request:                   | Jul 24, 201          | 14           |                   |
| Supervi                                                                                                                                                                                                                                                              | ising   | Tradesperson:                     |       |             |        | Unit:                                |       |                                    |                      |              |                   |
| Trade Supervisor: Ted Chelchowski Unit: Carpenter Date:Jul 24, 2014                                                                                                                                                                                                  |         |                                   |       |             |        |                                      |       |                                    | ul 24, 2014          |              |                   |
| Contractor: Trela Enterprises Phone # +1 (226) 688-8671  Coordinator/Project Manager: Ted Chelchowski Phone # 88954 Date:Jul 24, 2014                                                                                                                                |         |                                   |       |             |        |                                      |       |                                    | ul 24, 2014          |              |                   |
| Reviewed                                                                                                                                                                                                                                                             | d by Tr | ade Supervisor(s)/Shop(s) Affecte | d:    |             |        |                                      |       |                                    |                      |              |                   |
| Name:                                                                                                                                                                                                                                                                |         | Ted Chelchowski                   | Date: | Jul 24, 201 | 4      | Name:                                |       | Fire Safety                        |                      | Dat          | te:               |
| Signatur<br>Stamp:                                                                                                                                                                                                                                                   | re/     | 101                               |       | 2.          |        | Signature/<br>Stamp:                 |       | EVIEWED  Dan Trudgeon (fminterr@uw | ro.ca) at 9:55 am, 、 | Jul 25, 2014 |                   |
| Reviewed by: Principal Occupants:                                                                                                                                                                                                                                    |         |                                   |       |             |        |                                      |       |                                    |                      |              |                   |
| 1                                                                                                                                                                                                                                                                    | ca by.  |                                   |       |             | F      | Principal O                          | ccup  | ants:                              |                      |              |                   |
| Name:                                                                                                                                                                                                                                                                |         |                                   | Date: |             |        | Name:                                | )ccup | ants:                              | Ext.                 |              | Date:             |
|                                                                                                                                                                                                                                                                      |         |                                   | Date: |             |        | Name:                                | )ccup | ants:                              | Ext.                 |              | Date:             |
| Name:<br>Signatur<br>Stamp:                                                                                                                                                                                                                                          |         |                                   | Date: |             |        | Name:                                | )ccup | ants:                              | Ext.                 |              | Date:             |
| Signatur                                                                                                                                                                                                                                                             | ire/    |                                   | Date: |             | Approv | Name: Name: Name: Name: Val to Proce | ed:   | Date:                              | Ext. Ext.            | m, Jul 2     | Date: Date: Date: |

## Alternative service

- Stair Access via EX.4
- Accessible access via
   Dental Science Bridge

Facilities Management