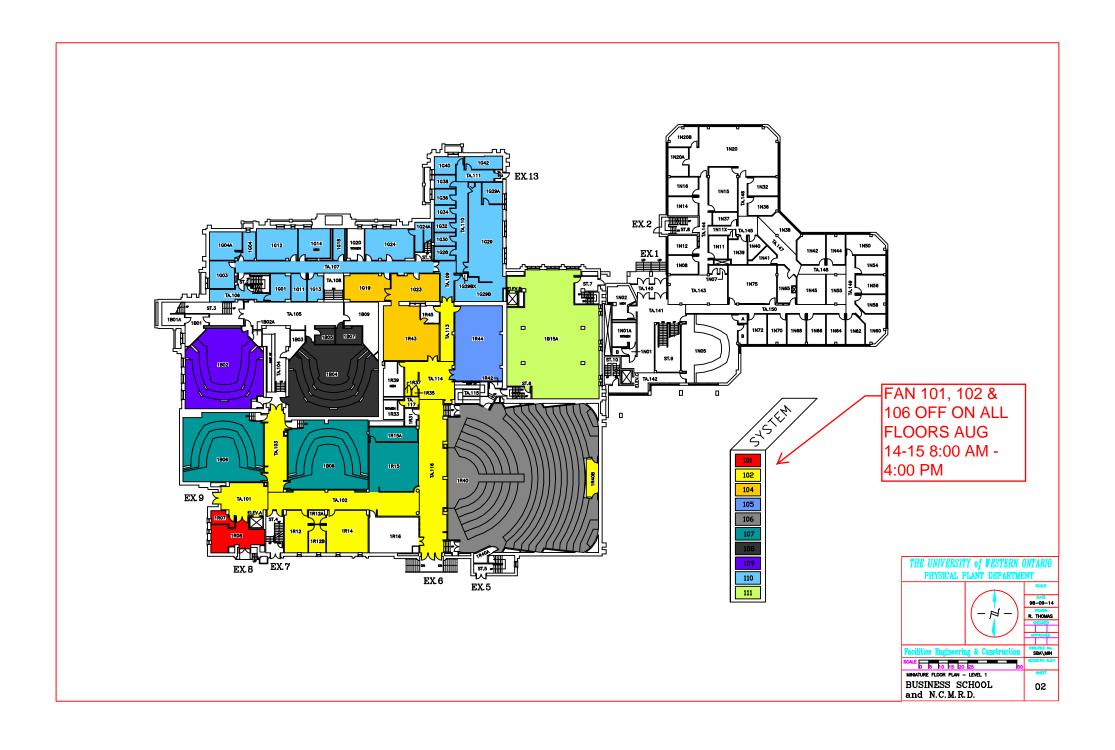

## Notice of Service Interruption/Area Closure Western University Facilities Management

Client Services 519-661-3304 (fmhelp@uwo.ca)

Submit by E-mail
Print Form

| Date of Interruption/Closure August 14-15                                          |            | Time(s): 8:00 a               | ime(s): 8:00 am - 4:00 pm     |      |       |  |
|------------------------------------------------------------------------------------|------------|-------------------------------|-------------------------------|------|-------|--|
| Building(s) #1 SCHOOL OF BUSINESS (SBA) #2                                         |            |                               |                               |      |       |  |
| Affected:                                                                          |            |                               |                               |      |       |  |
| #3 #4 #4 Areas/Rooms Affected Alternate Route/Service:                             |            |                               |                               |      |       |  |
| All rooms served by fans 101, 102, & 106. See attached print.                      |            |                               |                               |      |       |  |
|                                                                                    |            |                               |                               |      |       |  |
|                                                                                    |            |                               |                               |      |       |  |
| ervice to be #1 Supply Air Fan #2 Return Air Fan                                   |            |                               |                               |      |       |  |
| terrupted: #3 #4                                                                   |            |                               |                               |      |       |  |
| Description/Reason for Project:                                                    |            |                               |                               |      |       |  |
| Shutdown required to run new cable                                                 |            |                               |                               |      |       |  |
|                                                                                    |            |                               |                               |      |       |  |
|                                                                                    |            |                               |                               |      |       |  |
| Requester: Dan Blumas                                                              |            |                               | Date of Request: Aug 11, 2014 |      |       |  |
| Supervising Tradesperson: Dave Mason Unit: Motor                                   |            |                               |                               |      |       |  |
| Trade Supervisor: Steve MacKay                                                     | Unit: Moto | Unit: Motor Date:Aug 11, 2014 |                               |      |       |  |
| - Steve Machay                                                                     |            |                               | 'E                            |      |       |  |
| Contractor: Dan Blumas Phone # 81062                                               |            |                               |                               |      |       |  |
| Coordinator/Project Manager: Phone # Date:                                         |            |                               |                               |      | e:    |  |
| Reviewed by Trade Supervisor(s)/Shop(s) Affected:                                  |            |                               |                               |      |       |  |
| Name: Electrical Mechanical Shop                                                   | Date:      | Name:                         | WES                           | D    | Date: |  |
|                                                                                    |            |                               |                               |      |       |  |
| Signature/<br>Stamp:                                                               |            | Signature/<br>Stamp:          | <b>APPR</b>                   | OVE  |       |  |
| Name:                                                                              | Date:      |                               |                               |      |       |  |
| Principal Occupants:                                                               |            |                               |                               |      |       |  |
| Signature/<br>Stamp:                                                               |            | Name:                         |                               | Ext. | Date: |  |
|                                                                                    | 1          | Name:                         |                               | Ext. | Date: |  |
| Name:                                                                              | Date:      | Name:                         |                               | Ext. | Date: |  |
| Signature/                                                                         |            | Name:                         |                               | Ext. | Date: |  |
| Stamp:                                                                             |            | Ар                            | proval to Proceed:            | ι    | Date: |  |
| Name:                                                                              | Date:      | ADDDC                         |                               |      |       |  |
| Signature/ Stamp:  APPROVED  By Andrew (fmfinterr@uwo.ca) at 3:57 pm, Aug 12, 2014 |            |                               |                               |      |       |  |
|                                                                                    |            |                               |                               |      |       |  |
| Notes:                                                                             |            |                               |                               |      |       |  |
|                                                                                    |            |                               |                               |      |       |  |
| 4 1                                                                                |            |                               |                               |      |       |  |