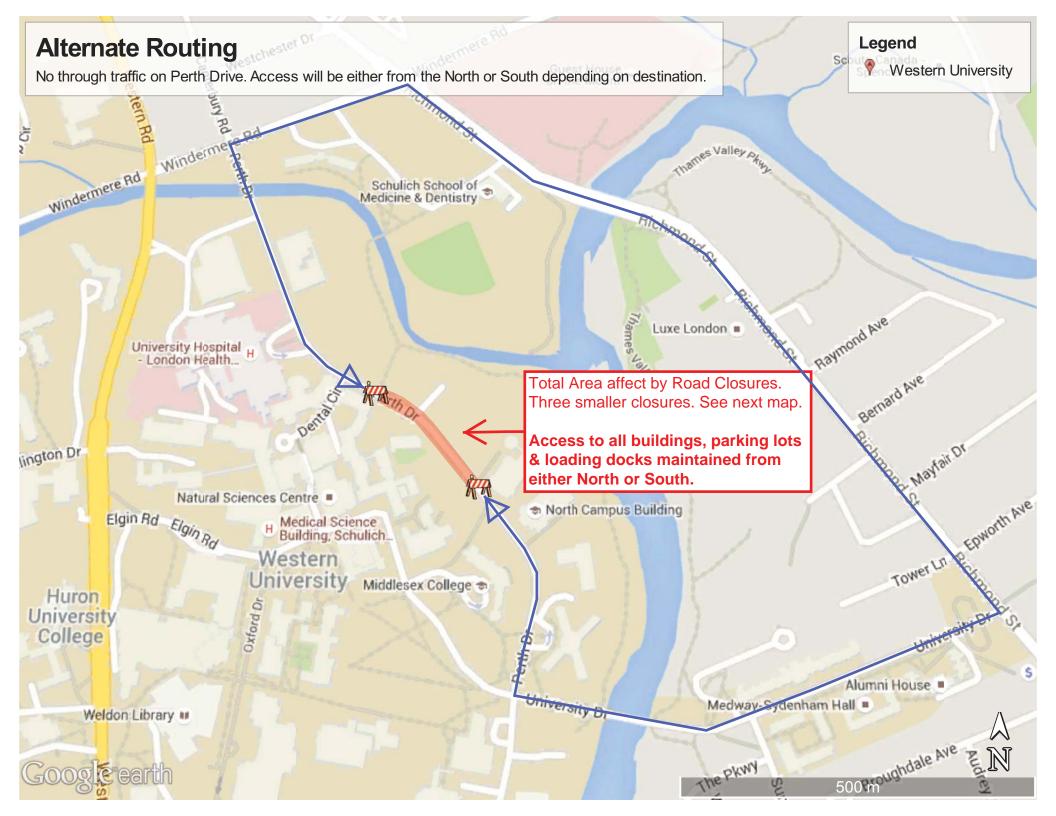

| Date of Interruption/Closure August 08-12, 2016                                                                                                                                                                                                                                                                                                                                                                                                                                                                                                                        |                   | Time(s):             | 24/7                                                                    |      |      |                |  |  |
|------------------------------------------------------------------------------------------------------------------------------------------------------------------------------------------------------------------------------------------------------------------------------------------------------------------------------------------------------------------------------------------------------------------------------------------------------------------------------------------------------------------------------------------------------------------------|-------------------|----------------------|-------------------------------------------------------------------------|------|------|----------------|--|--|
| Building(s)       #1 Campus Roads       #2 University Hospital         Affected:       #3 Chemistry Building, Biotron Building, Middlesex College       #4         Visual Arts Centre, North Campus Building       #4         Areas/Rooms Affected Alternate Route/Service:       #4         Through traffic on Perth Drive.       Access to all buildings, parking lots & loading docks maintained from either North or South. There will be three excavations (see attached map), access from North or South will depend on where excavation is currently happening. |                   |                      |                                                                         |      |      |                |  |  |
| Service to be interrupted:       #1 Roadway       #2         #3       #4         Description/Reason for Project:       #4         Perth Drive closed for mechanical and electrical services crossing road for the construction of new research building.                                                                                                                                                                                                                                                                                                               |                   |                      |                                                                         |      |      |                |  |  |
| Requester:   Blue - Con Construction     Date of Request:   Jun 6, 2016                                                                                                                                                                                                                                                                                                                                                                                                                                                                                                |                   |                      |                                                                         |      |      |                |  |  |
| Supervising Tradesperson: Unit:                                                                                                                                                                                                                                                                                                                                                                                                                                                                                                                                        |                   |                      |                                                                         |      |      |                |  |  |
| rade Manager: Unit: Date:                                                                                                                                                                                                                                                                                                                                                                                                                                                                                                                                              |                   |                      |                                                                         |      |      |                |  |  |
| Contractor: Ellis Don (Scott Vording)<br>Coordinator/Project Manager: Boris pertout                                                                                                                                                                                                                                                                                                                                                                                                                                                                                    |                   |                      | Phone # +1 (519) 521-64<br>Phone # 88755                                |      |      | ın 9, 2016     |  |  |
| Reviewed by Trade Manager(s)/Shop(s) Affected: Name: Fire Safety                                                                                                                                                                                                                                                                                                                                                                                                                                                                                                       | Date: Jun 9, 2010 | 6 Name:              | CCPS                                                                    |      | Date | e: Jun 9, 2016 |  |  |
| Signature/<br>Stamp:<br>By Frank (ffaroni@uwo.ca) at 7:53 am, Jun 10, 2016                                                                                                                                                                                                                                                                                                                                                                                                                                                                                             |                   | Signature/<br>Stamp: |                                                                         | 'ED  |      |                |  |  |
| Name: Transportation & Stores                                                                                                                                                                                                                                                                                                                                                                                                                                                                                                                                          | Date:Jun 9, 2016  | Principal            | Principal Occupants:                                                    |      |      |                |  |  |
| Signature/ RECEIVED                                                                                                                                                                                                                                                                                                                                                                                                                                                                                                                                                    |                   | Name:                |                                                                         | Ext. |      | Date:          |  |  |
| Stamp: By ken hill (kenhill@uwo.ca) at 6:23 am, Jun 10                                                                                                                                                                                                                                                                                                                                                                                                                                                                                                                 |                   | Name:                |                                                                         | Ext. |      | Date:          |  |  |
| Name:                                                                                                                                                                                                                                                                                                                                                                                                                                                                                                                                                                  | Date:             |                      | Name:                                                                   |      |      | Date:          |  |  |
| Signature/<br>Stamp:                                                                                                                                                                                                                                                                                                                                                                                                                                                                                                                                                   |                   |                      | Name:     Ext.     Date:       Approval to Proceed:     Date:           |      |      |                |  |  |
| Name:<br>Signature/<br>Stamp:                                                                                                                                                                                                                                                                                                                                                                                                                                                                                                                                          | Date:             |                      | APPROVED<br>By Dan Trudgeon (dtrudgeo @uwo.ca) at 1:54 pm, Jun 10, 2016 |      |      |                |  |  |
| Notes:                                                                                                                                                                                                                                                                                                                                                                                                                                                                                                                                                                 |                   |                      |                                                                         |      |      |                |  |  |