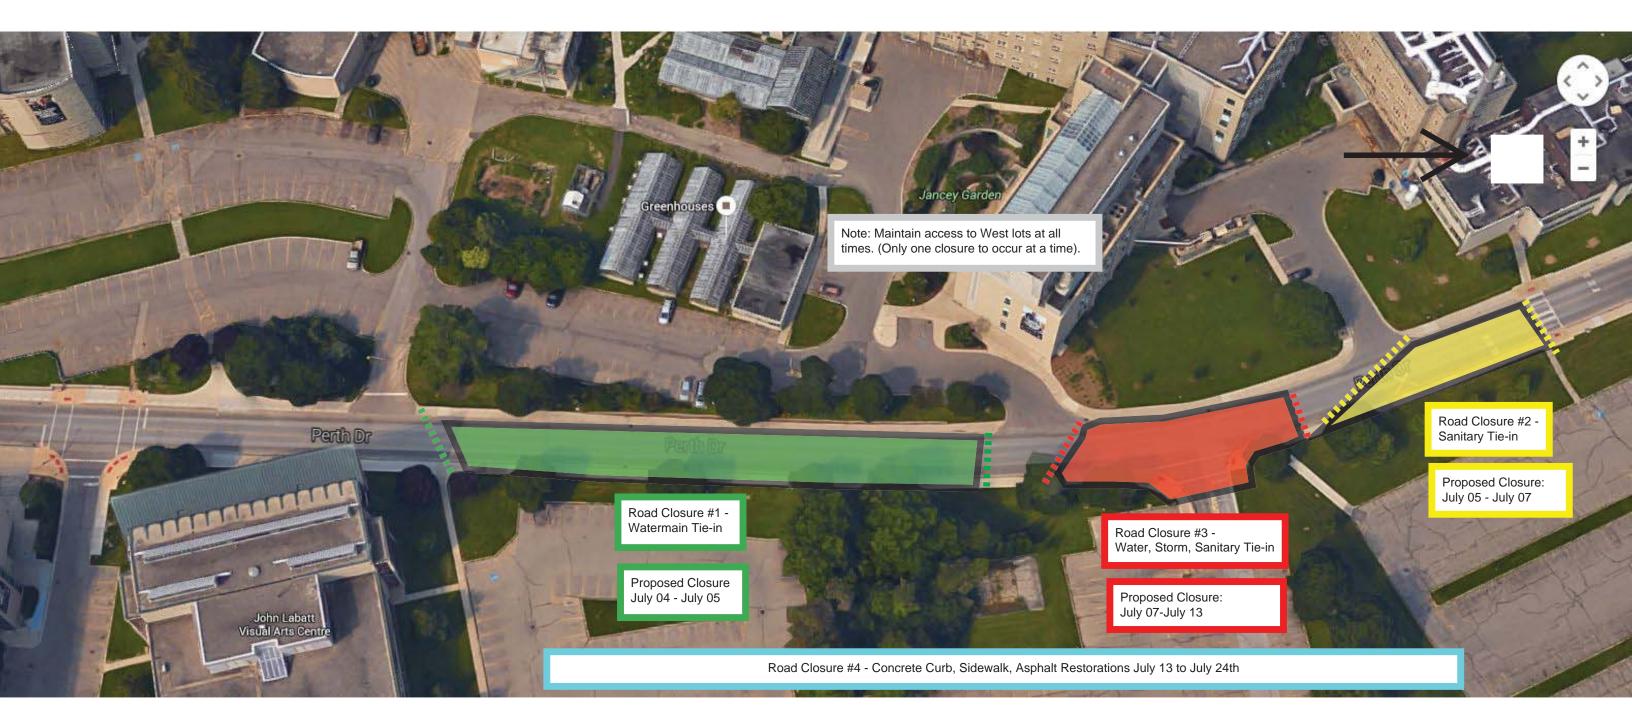

| Date of Interruption/Closure August 08-12, 2016                                                                                                                                                                                                                                                                                                                                                                                                                                                                                                                        |                   | Time(s):             | 24/7                                                                    |      |      |                |  |  |
|------------------------------------------------------------------------------------------------------------------------------------------------------------------------------------------------------------------------------------------------------------------------------------------------------------------------------------------------------------------------------------------------------------------------------------------------------------------------------------------------------------------------------------------------------------------------|-------------------|----------------------|-------------------------------------------------------------------------|------|------|----------------|--|--|
| Building(s)       #1 Campus Roads       #2 University Hospital         Affected:       #3 Chemistry Building, Biotron Building, Middlesex College       #4         Visual Arts Centre, North Campus Building       #4         Areas/Rooms Affected Alternate Route/Service:       #4         Through traffic on Perth Drive.       Access to all buildings, parking lots & loading docks maintained from either North or South. There will be three excavations (see attached map), access from North or South will depend on where excavation is currently happening. |                   |                      |                                                                         |      |      |                |  |  |
| Service to be interrupted:       #1 Roadway       #2         #3       #4         Description/Reason for Project:       #4         Perth Drive closed for mechanical and electrical services crossing road for the construction of new research building.                                                                                                                                                                                                                                                                                                               |                   |                      |                                                                         |      |      |                |  |  |
| Requester:   Blue - Con Construction     Date of Request:   Jun 6, 2016                                                                                                                                                                                                                                                                                                                                                                                                                                                                                                |                   |                      |                                                                         |      |      |                |  |  |
| Supervising Tradesperson: Unit:                                                                                                                                                                                                                                                                                                                                                                                                                                                                                                                                        |                   |                      |                                                                         |      |      |                |  |  |
| rade Manager: Unit: Date:                                                                                                                                                                                                                                                                                                                                                                                                                                                                                                                                              |                   |                      |                                                                         |      |      |                |  |  |
| Contractor: Ellis Don (Scott Vording)<br>Coordinator/Project Manager: Boris pertout                                                                                                                                                                                                                                                                                                                                                                                                                                                                                    |                   |                      | Phone # +1 (519) 521-64<br>Phone # 88755                                |      |      | ın 9, 2016     |  |  |
| Reviewed by Trade Manager(s)/Shop(s) Affected: Name: Fire Safety                                                                                                                                                                                                                                                                                                                                                                                                                                                                                                       | Date: Jun 9, 2010 | 6 Name:              | CCPS                                                                    |      | Date | e: Jun 9, 2016 |  |  |
| Signature/<br>Stamp:<br>By Frank (ffaroni@uwo.ca) at 7:53 am, Jun 10, 2016                                                                                                                                                                                                                                                                                                                                                                                                                                                                                             |                   | Signature/<br>Stamp: |                                                                         | 'ED  |      |                |  |  |
| Name: Transportation & Stores                                                                                                                                                                                                                                                                                                                                                                                                                                                                                                                                          | Date:Jun 9, 2016  | Principal            | Principal Occupants:                                                    |      |      |                |  |  |
| Signature/ RECEIVED                                                                                                                                                                                                                                                                                                                                                                                                                                                                                                                                                    |                   | Name:                |                                                                         | Ext. |      | Date:          |  |  |
| Stamp: By ken hill (kenhill@uwo.ca) at 6:23 am, Jun 10                                                                                                                                                                                                                                                                                                                                                                                                                                                                                                                 |                   | Name:                |                                                                         | Ext. |      | Date:          |  |  |
| Name:                                                                                                                                                                                                                                                                                                                                                                                                                                                                                                                                                                  | Date:             |                      | Name:                                                                   |      |      | Date:          |  |  |
| Signature/<br>Stamp:                                                                                                                                                                                                                                                                                                                                                                                                                                                                                                                                                   |                   |                      | Name:     Ext.     Date:       Approval to Proceed:     Date:           |      |      |                |  |  |
| Name:<br>Signature/<br>Stamp:                                                                                                                                                                                                                                                                                                                                                                                                                                                                                                                                          | Date:             |                      | APPROVED<br>By Dan Trudgeon (dtrudgeo @uwo.ca) at 1:54 pm, Jun 10, 2016 |      |      |                |  |  |
| Notes:                                                                                                                                                                                                                                                                                                                                                                                                                                                                                                                                                                 |                   |                      |                                                                         |      |      |                |  |  |