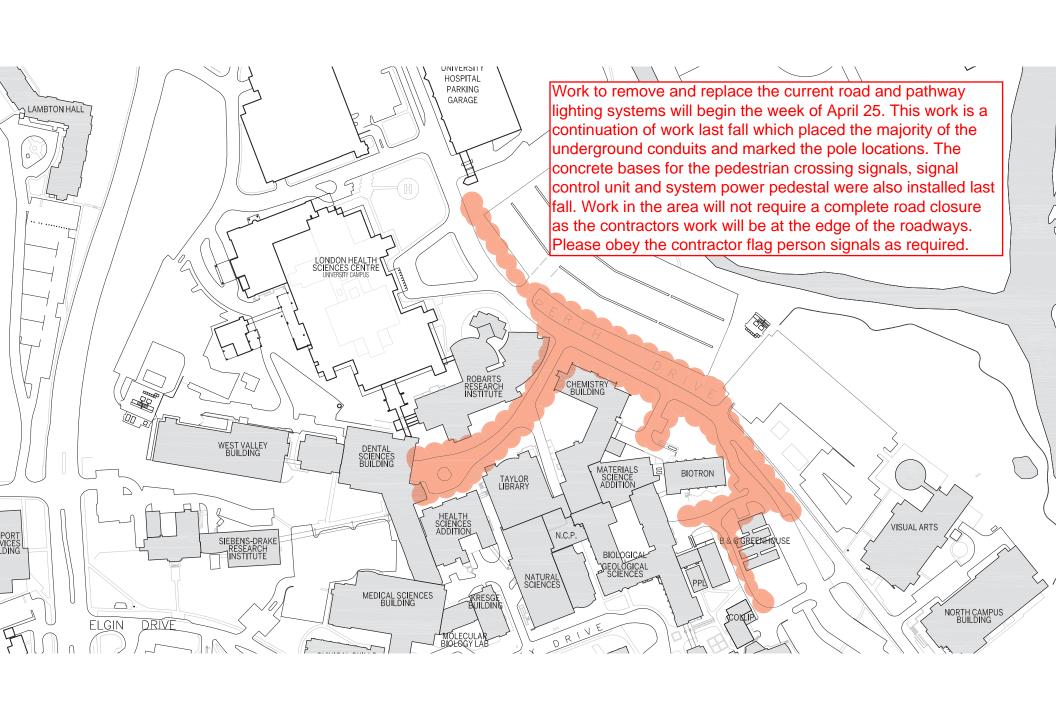

## Notice of Service Interruption/Area Closure Western University Facilities Management

Client Services 519-661-3304 (fmhelp@uwo.ca)

Submit by E-mail
Print Form

|                                                                                                                                                                                                                                                                                                                                                                                                                                                                                                                    |             | _                                                                   |                                          |              |      |                   |  |
|--------------------------------------------------------------------------------------------------------------------------------------------------------------------------------------------------------------------------------------------------------------------------------------------------------------------------------------------------------------------------------------------------------------------------------------------------------------------------------------------------------------------|-------------|---------------------------------------------------------------------|------------------------------------------|--------------|------|-------------------|--|
| te of Interruption/Closure April 26 - May 13, 2016                                                                                                                                                                                                                                                                                                                                                                                                                                                                 |             | Time(s):                                                            | Time(s): 7:00AM - 5:00PM                 |              |      |                   |  |
| Areas #1 BIOLOGICAL & GEOLOGICAL SCIENCES B  #3 CHEMISTRY BUILDING (CHB) /Addition, B  Areas/Rooms Affected Alternate Route/Service                                                                                                                                                                                                                                                                                                                                                                                |             | ENTAL SCIENCE BUILDING (DSB), ROBARTS (RRI)  MIDDLESEX COLLEGE (MC) |                                          |              |      |                   |  |
| Roads and pathways, including loading docks will experience temporary access restrictions. No prolonged closures will occur. Contractor will have Flag Person on site to direct vehicles and people safely around the work areas.                                                                                                                                                                                                                                                                                  |             |                                                                     |                                          |              |      |                   |  |
| Service to be #1 Road restrictions (not closures) (temporary intermitent) #2 Access to loading dock areas (temporary intermitent)                                                                                                                                                                                                                                                                                                                                                                                  |             |                                                                     |                                          |              |      |                   |  |
| interrunted:                                                                                                                                                                                                                                                                                                                                                                                                                                                                                                       |             |                                                                     |                                          |              |      | ermitent)         |  |
| #3 Pathways (not closures) (temporary intermitent) #4  Description/Reason for Project:                                                                                                                                                                                                                                                                                                                                                                                                                             |             |                                                                     |                                          |              |      |                   |  |
| Work to remove and replace the current road and pathway lighting systems will begin the week of April 25. This work is a continuation of work last fall which placed the majority of the underground conduits and marked the pole locations. The concrete bases for the pedestrian crossing signals, signal control unit and system power pedestal were also installed last fall. Work in the area will not require a complete road closure as the contractors work will be at the edge of the paths and roadways. |             |                                                                     |                                          |              |      |                   |  |
| Requester: Dave Ostrom                                                                                                                                                                                                                                                                                                                                                                                                                                                                                             |             |                                                                     |                                          | Apr 21, 2016 |      |                   |  |
| Supervising Tradesperson: N/A Unit: N/A                                                                                                                                                                                                                                                                                                                                                                                                                                                                            |             |                                                                     |                                          |              |      |                   |  |
| Trade Supervisor: N/A                                                                                                                                                                                                                                                                                                                                                                                                                                                                                              | Unit:       | N/A                                                                 | Date:N/A                                 |              |      |                   |  |
| Contractor: Stecho Electric (Site Supervisor Murra                                                                                                                                                                                                                                                                                                                                                                                                                                                                 |             | Phone # +1 (519) 521-7048                                           |                                          |              |      |                   |  |
| Coordinator/Project Manager: Dave Ostrom Phone # +1 (519) 636-3548 Date:Apr 21, 2016                                                                                                                                                                                                                                                                                                                                                                                                                               |             |                                                                     |                                          |              |      | pr 21, 2016       |  |
| Reviewed by Trade Supervisor(s)/Shop(s) Affected:                                                                                                                                                                                                                                                                                                                                                                                                                                                                  | 1           |                                                                     | ]h                                       |              |      |                   |  |
| Name:                                                                                                                                                                                                                                                                                                                                                                                                                                                                                                              | Date:       | Name:                                                               | e: Dat                                   |              | Date | 2:                |  |
| Signature/<br>Stamp:                                                                                                                                                                                                                                                                                                                                                                                                                                                                                               |             | Signature<br>Stamp:                                                 | 1                                        |              |      |                   |  |
| Name:                                                                                                                                                                                                                                                                                                                                                                                                                                                                                                              | Date:       | Principal                                                           | Principal Occupants:                     |              |      |                   |  |
| Signature/                                                                                                                                                                                                                                                                                                                                                                                                                                                                                                         |             | Name: Ron                                                           | Vander                                   | Ext. 24111   |      | Date:Apr 20, 2016 |  |
| Stamp:                                                                                                                                                                                                                                                                                                                                                                                                                                                                                                             |             | Name:                                                               |                                          | Ext.         |      | Date:             |  |
| Name:                                                                                                                                                                                                                                                                                                                                                                                                                                                                                                              | Date:       | Name:                                                               |                                          | Ext.         |      | Date:             |  |
| Signature/                                                                                                                                                                                                                                                                                                                                                                                                                                                                                                         |             | Name:                                                               |                                          | Ext.         |      | Date:             |  |
| Stamp:                                                                                                                                                                                                                                                                                                                                                                                                                                                                                                             |             |                                                                     | Approval to Proceed:                     |              | Date | e:                |  |
| Name:                                                                                                                                                                                                                                                                                                                                                                                                                                                                                                              | Date:       | APP                                                                 | APPROVED                                 |              |      |                   |  |
| Signature/<br>Stamp:                                                                                                                                                                                                                                                                                                                                                                                                                                                                                               |             |                                                                     | By Dan Trudgeon at 1:25 pm, Apr 22, 2016 |              |      |                   |  |
|                                                                                                                                                                                                                                                                                                                                                                                                                                                                                                                    |             |                                                                     |                                          |              |      |                   |  |
| Notes: Robarts is clear for the duration of the                                                                                                                                                                                                                                                                                                                                                                                                                                                                    | is project. |                                                                     |                                          |              |      |                   |  |
| ı İ                                                                                                                                                                                                                                                                                                                                                                                                                                                                                                                |             |                                                                     |                                          |              |      |                   |  |