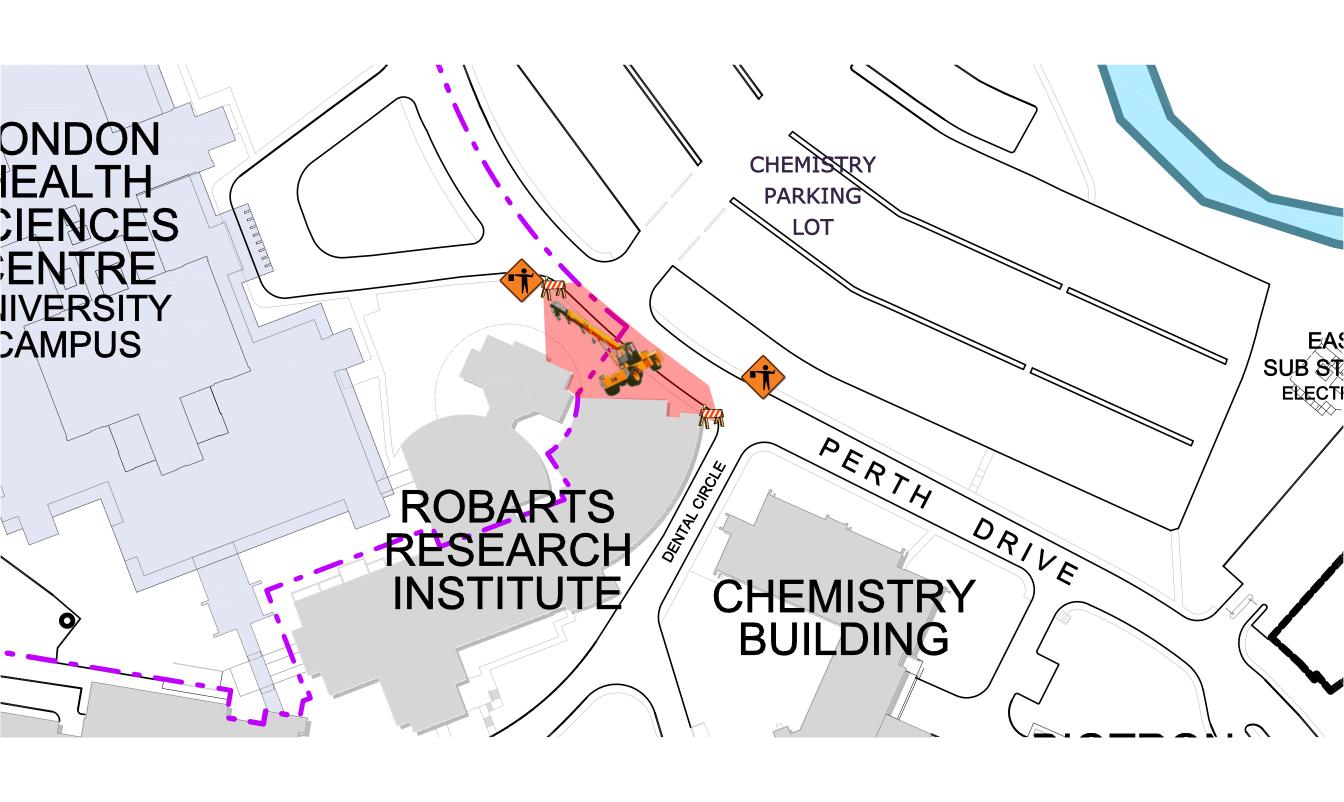

## Notice of Service Interruption/Area Closure Western University Facilities Management

Client Services 519-661-3304 (fmhelp@uwo.ca)

Submit by E-mail
Print Form

| Date of Interruption/Closure Mar 29, 2017 Time(s): 7:30am - 9:00am                                                                                                                                                      |       |                         |                                                    |            |       |  |
|-------------------------------------------------------------------------------------------------------------------------------------------------------------------------------------------------------------------------|-------|-------------------------|----------------------------------------------------|------------|-------|--|
| Building(s) #1 Robarts Research Institute (RRI) #2 Perth Drive  Affected: #3 #4 #4  Areas/Rooms Affected Alternate Route/Service:  Perth drive will be down to a single alternating lane to make room for a crane lift. |       |                         |                                                    |            |       |  |
| Service to be #1 Perth Drive #2 #4 Description/Reason for Project:  Lifting of new fan motor onto RRI roof.                                                                                                             |       |                         |                                                    |            |       |  |
| Requester: Steve MacKay                                                                                                                                                                                                 |       |                         | Date of Request:                                   | Mar 27, 20 | 017   |  |
| Supervising Tradesperson:  Trade Manager:                                                                                                                                                                               |       | Unit:                   |                                                    |            | Date: |  |
| Contractor:  Coordinator/Project Manager:                                                                                                                                                                               |       |                         | hone # Date:                                       |            |       |  |
| Reviewed by Trade Manager(s)/Shop(s) Affected:  Name: Date: Name: Date:                                                                                                                                                 |       |                         |                                                    |            | Date: |  |
| Signature/<br>Stamp:                                                                                                                                                                                                    | Date. | Name: Signature/ Stamp: |                                                    |            | Date. |  |
| Name:                                                                                                                                                                                                                   | Date: | Principal Oc            | Principal Occupants:                               |            |       |  |
| Signature/<br>Stamp:                                                                                                                                                                                                    |       | Name:                   |                                                    | Ext.       | Date: |  |
| Name:                                                                                                                                                                                                                   | Date: | Name:                   |                                                    | Ext.       | Date: |  |
| Signature/<br>Stamp:                                                                                                                                                                                                    |       |                         | Name: Ext. Date:  Approval to Proceed: Date:       |            |       |  |
| Name: Signature/ Stamp:                                                                                                                                                                                                 | Date: |                         | APPROVED  By Dan Trudgeon at 4:13 pm, Mar 27, 2017 |            |       |  |
| Notes:                                                                                                                                                                                                                  |       |                         |                                                    |            |       |  |