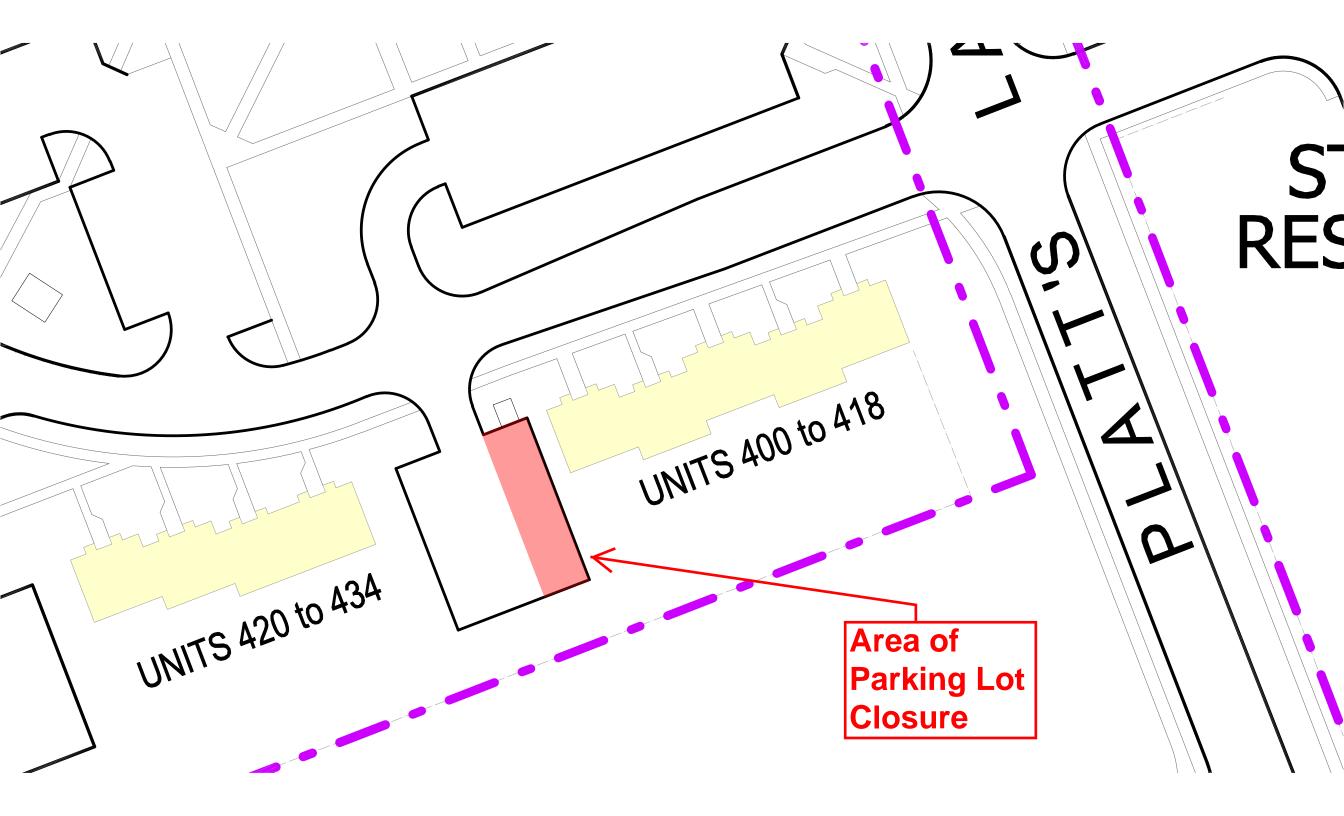

## Notice of Service Interruption/Area Closure Western University Facilities Management

Client Services 519-661-3304 (fmhelp@uwo.ca)

Submit by E-mail

Print Form

| ate of Interruption/Closure October 5th - Nov 16th, 2015 Time(s): 24/7 Until Repaired                                |                   |                     |                                           |                          |      |                   |       |  |
|----------------------------------------------------------------------------------------------------------------------|-------------------|---------------------|-------------------------------------------|--------------------------|------|-------------------|-------|--|
| Building(s) #1 PLATTS LANE-TOWNHOUSES (PLE-T) #2<br>Affected: #3 #4<br>Areas/Rooms Affected Alternate Route/Service: |                   |                     |                                           |                          |      |                   |       |  |
| East side of parking lot beside unit 418. See attached map.                                                          |                   |                     |                                           |                          |      |                   |       |  |
| Service to be #1 Traffic Area #2<br>nterrupted: #3 #4<br>Description/Reason for Project:                             |                   |                     |                                           |                          |      |                   |       |  |
| Urgent work to repair damaged exterior wall - Safety issue.                                                          |                   |                     |                                           |                          |      |                   |       |  |
| Requester: Ted Chelchowski                                                                                           |                   |                     | Date of Request: Oct 5, 2015              |                          |      |                   |       |  |
| Supervising Tradesperson: Unit:                                                                                      |                   |                     |                                           |                          |      |                   |       |  |
| Trade Supervisor: Ted Chelchowski                                                                                    |                   |                     | Carpe                                     | rpenter Date:Oct 5, 2015 |      |                   |       |  |
| Contractor: TRELA ENTERPRISE                                                                                         |                   |                     | Phone                                     | # +1 (226) 688-86        | 71   |                   |       |  |
| Coordinator/Project Manager: Ted Chelchowski                                                                         |                   |                     | Phone # 88954 Date:Oct 5, 2015            |                          |      |                   |       |  |
| Reviewed by Trade Supervisor(s)/Shop(s) Affected:                                                                    |                   |                     |                                           |                          |      |                   |       |  |
| Name: Ted Chelchowski                                                                                                | Date: Oct 5, 2015 | 5 Name:             | Name:                                     |                          |      | Date: Oct 5, 2015 |       |  |
| Signature/<br>Stamp:                                                                                                 | h.                | Signature<br>Stamp: | /                                         |                          |      |                   |       |  |
| Name:                                                                                                                | Date:             | Principal           | Principal Occupants:                      |                          |      |                   |       |  |
| Signature/                                                                                                           |                   |                     | Name: Ext.                                |                          |      | Date:             |       |  |
| Stamp:                                                                                                               |                   | Name:               | Name:                                     |                          | Ext. |                   | Date: |  |
| Name:                                                                                                                | Date:             | Name:               |                                           |                          | Ext. |                   | Date: |  |
| Signature/                                                                                                           |                   | Name:               | ≺ Name:                                   |                          | Ext. |                   | Date: |  |
| Stamp:                                                                                                               |                   |                     | Арр                                       | roval to Proceed:        |      | Da                | te:   |  |
| Name:                                                                                                                | Date:             | APP                 | APPROVED                                  |                          |      |                   |       |  |
| Signature/<br>Stamp:                                                                                                 |                   |                     | By Dan Trudgeon at 10:35 am, Oct 05, 2015 |                          |      |                   |       |  |
| Notes:                                                                                                               |                   |                     |                                           |                          |      |                   |       |  |