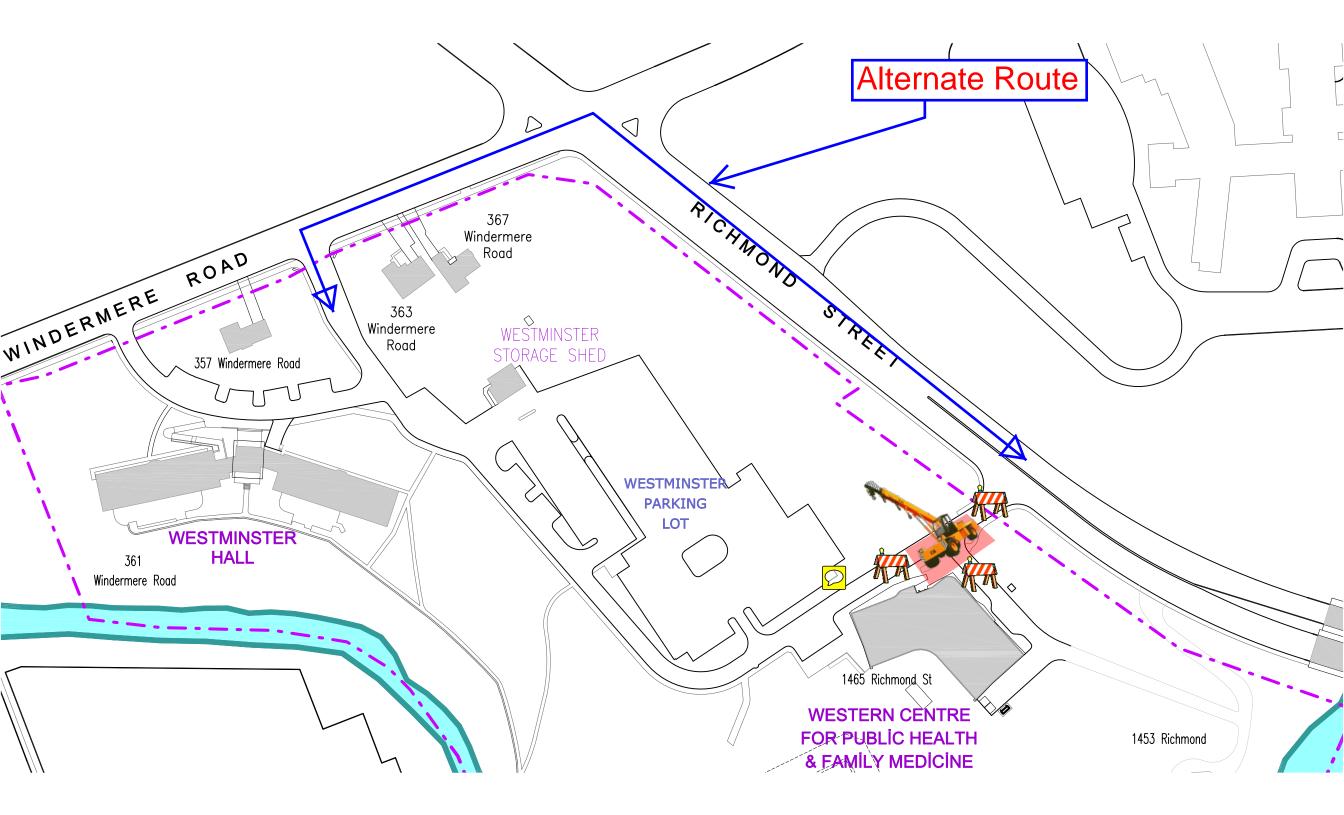

## Notice of Service Interruption/Area Closure Western University Facilities Management

Client Services 519-661-3304 (fmhelp@uwo.ca)

Submit by E-mail

Print Form

| Date of Internaption/Closure Tuesday, September 1                                                                                                                                                          | 5th 2015                      | Time(s):                   | 7:00 AM 12:0                                                            | 00 PM       |                   |  |
|------------------------------------------------------------------------------------------------------------------------------------------------------------------------------------------------------------|-------------------------------|----------------------------|-------------------------------------------------------------------------|-------------|-------------------|--|
| Building(s) #1 WESTERN CENTRE FOR PUBLIC HEALTH<br>Affected: #3<br>Areas/Rooms Affected Alternate Route/Service<br>Exterior driveway entrance from Richmond S<br>Alternate entrance is from Windermere Rd. | ce:                           | IFM) #2<br>#4              |                                                                         |             |                   |  |
| Service to be #1 Roadway<br>interrupted: #3<br>Description/Reason for Project:<br>Driveway needed for crane set up to hoist ne                                                                             | w mechanical equi             | #2<br>#4<br>oment to roof. |                                                                         |             |                   |  |
| Requester: Tonda Constr. / Curney Mech. / M. DeJager                                                                                                                                                       |                               |                            | Date of Request:                                                        | Sep 8, 2015 |                   |  |
| Supervising Tradesperson: Trade Supervisor:                                                                                                                                                                | Unit:                         |                            | Dat                                                                     | ie:         |                   |  |
| Contractor: Tonda - Mike Willems / Curney Mech - Chris Dukeshire - cell<br>Coordinator/Project Manager: Mike DeJager                                                                                       |                               |                            | tone # +1 (519) 636-0372<br>tone # 88737<br>Date:Sep 8, 2015            |             |                   |  |
| Reviewed by Trade Supervisor(s)/Shop(s) Affected: Name: Parking Services                                                                                                                                   | Date: Sep 8, 2015             | Name:                      | Fire Safety                                                             |             | Date: Sep 8, 2015 |  |
| Signature/ APPROVED                                                                                                                                                                                        | 1                             | Signature/<br>Stamp:       |                                                                         |             |                   |  |
| Name:                                                                                                                                                                                                      | Date:<br>Principal Occupants: |                            |                                                                         |             |                   |  |
| Signature/                                                                                                                                                                                                 |                               |                            | Name: Kevin Inchley                                                     |             | Date:             |  |
| Stamp:                                                                                                                                                                                                     | Date:                         | Name:                      |                                                                         | Ext.        | Date:             |  |
| Name:                                                                                                                                                                                                      | Name:                         |                            | Ext.                                                                    |             | Date:             |  |
| Signature/<br>Stamp:                                                                                                                                                                                       |                               |                            | Approval to Proceed:                                                    |             | Date:             |  |
| Name:<br>Signature/<br>Stamp:                                                                                                                                                                              | Date:                         |                            | APPROVED<br>By Dan Trudgeon (fminterr@uwo.ca) at 10:36 am, Sep 10, 2015 |             |                   |  |
| Notes: Road closed and detour signs will be                                                                                                                                                                | e set up at Richmon           | d driveway entra           | ance.                                                                   |             |                   |  |