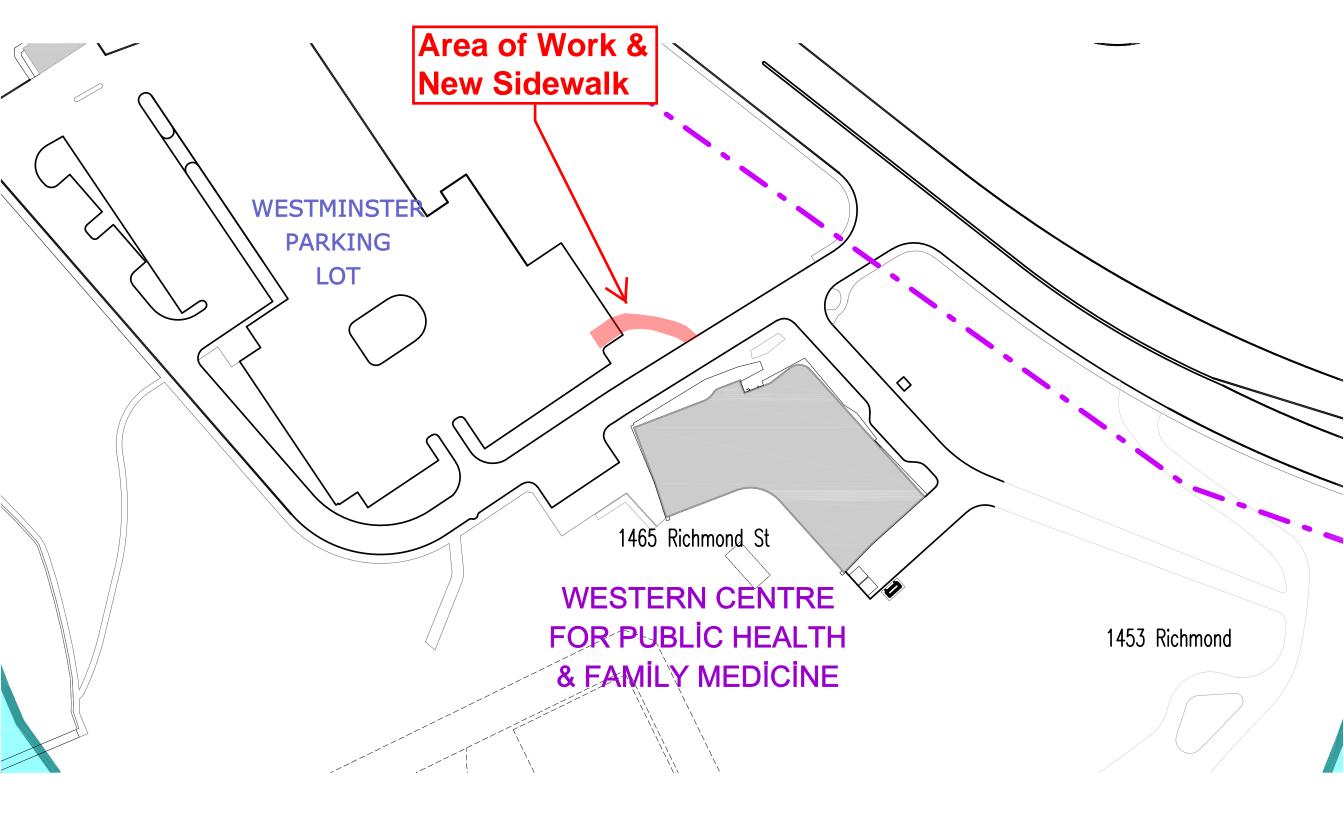

## Notice of Project Western University Facilities Management Client Services 519-661-3304 (fmhelp@uwo.ca)

Submit by E-mail

Print Form

| Project Name: Campus General Sidewalk replacement, construction   Time:   7:30am - 5:30pm                                                                                                                                                                                                                                                                                                                                                                                                                                                                                                                                                                                                                                                                                                                                                                                                                                                                                                                                                                                                                                                                                                                                                                                                                                                                                                                                                                                                                                                                                                                                                                                                                                                                                                                                                                                                                                                                                                                                                                                                                                      | Project Number: 9C6504                                                                                                                                                                                               | Miniature Attached                   | Date/Schedule: September                   | 16, 2015 - September 18, 2015         |  |
|--------------------------------------------------------------------------------------------------------------------------------------------------------------------------------------------------------------------------------------------------------------------------------------------------------------------------------------------------------------------------------------------------------------------------------------------------------------------------------------------------------------------------------------------------------------------------------------------------------------------------------------------------------------------------------------------------------------------------------------------------------------------------------------------------------------------------------------------------------------------------------------------------------------------------------------------------------------------------------------------------------------------------------------------------------------------------------------------------------------------------------------------------------------------------------------------------------------------------------------------------------------------------------------------------------------------------------------------------------------------------------------------------------------------------------------------------------------------------------------------------------------------------------------------------------------------------------------------------------------------------------------------------------------------------------------------------------------------------------------------------------------------------------------------------------------------------------------------------------------------------------------------------------------------------------------------------------------------------------------------------------------------------------------------------------------------------------------------------------------------------------|----------------------------------------------------------------------------------------------------------------------------------------------------------------------------------------------------------------------|--------------------------------------|--------------------------------------------|---------------------------------------|--|
| Affected: #3 Areas/Rooms Affected, Alternate Route/Service:  See map attached for exact limits of work. Creation of barrier free ramp off the extreme SE edge of existing Westminster Parking Lot, for patrons of Philim.  Service to be #1   Roadway                                                                                                                                                                                                                                                                                                                                                                                                                                                                                                                                                                                                                                                                                                                                                                                                                                                                                                                                                                                                                                                                                                                                                                                                                                                                                                                                                                                                                                                                                                                                                                                                                                                                                                                                                                                                                                                                          | Project Name: Campus General Sidewalk replacement, construction Time: 7:30am - 5:30pm                                                                                                                                |                                      |                                            |                                       |  |
| #4   #4   #4   #4   #4   #4   #4   #4                                                                                                                                                                                                                                                                                                                                                                                                                                                                                                                                                                                                                                                                                                                                                                                                                                                                                                                                                                                                                                                                                                                                                                                                                                                                                                                                                                                                                                                                                                                                                                                                                                                                                                                                                                                                                                                                                                                                                                                                                                                                                          |                                                                                                                                                                                                                      |                                      |                                            |                                       |  |
| See map attached for exact limits of work. Creation of barrier free ramp off the extreme SE edge of existing Westminster Parking Lot, for patrons of PHFM.    Service to be                                                                                                                                                                                                                                                                                                                                                                                                                                                                                                                                                                                                                                                                                                                                                                                                                                                                                                                                                                                                                                                                                                                                                                                                                                                                                                                                                                                                                                                                                                                                                                                                                                                                                                                                                                                                                                                                                                                                                    | Affected: #3                                                                                                                                                                                                         |                                      | #4                                         |                                       |  |
| Service to be #1 Roadway #2 Parking Lot interrupted: #3 #4 #4 #4 #4 #4 #4 #4 #4 #4 #4 #4 #4 #4                                                                                                                                                                                                                                                                                                                                                                                                                                                                                                                                                                                                                                                                                                                                                                                                                                                                                                                                                                                                                                                                                                                                                                                                                                                                                                                                                                                                                                                                                                                                                                                                                                                                                                                                                                                                                                                                                                                                                                                                                                 |                                                                                                                                                                                                                      |                                      |                                            |                                       |  |
| Description/Reason for Project:  Creation of new 6' wide concrete sidewalk ramp to get patrons from the upper lot elevation safely down to access road level.  Project Manager/ Co-ordinator:  Signature/ Stamp:  Contractor:  Dufferin Construction Inc.  Trevor Shadbolt (supt)  Emergency Phone List: (to CCPS Only)  Attached  To Follow  Special Conditions (Noise, Odors, Asbestos, Etc.)  Earth excavation and haul away of existing topsoil, proof roll of native material, import of granular, compaction equipment, delivery of concrete. General noise of forming and pour in place.  Asbestos  Type 3  Type 2  Type 1  Contractor  In House Team  Other  Information Sheet Sent To Client  Comments:  Shutdowns/Interruptions(Approximate Schedule):  Electrical Power  Date:  Fire Alarms  Date:  Chilled Water  Date:  Chilled Water  Date:  Roads / Lots  Date:  Signature/  By Dan Trudgeon at 9:14 am, Sep 15, 2015  Date:  Dat |                                                                                                                                                                                                                      |                                      |                                            |                                       |  |
| Description/Reason for Project:  Creation of new 6' wide concrete sidewalk ramp to get patrons from the upper lot elevation safely down to access road level.  Project Manager/ Co-ordinator:  Signature/ Stamp:  Contractor:  Dufferin Construction Inc.  Trevor Shadbolt (supt)  Emergency Phone List: (to CCPS Only)  Attached  To Follow  Special Conditions (Noise, Odors, Asbestos, Etc.)  Earth excavation and haul away of existing topsoil, proof roll of native material, import of granular, compaction equipment, delivery of concrete. General noise of forming and pour in place.  Asbestos  Type 3  Type 2  Type 1  Contractor  In House Team  Other  Information Sheet Sent To Client  Comments:  Shutdowns/Interruptions(Approximate Schedule):  Electrical Power  Date:  Fire Alarms  Date:  Chilled Water  Date:  Chilled Water  Date:  Roads / Lots  Date:  Signature/  By Dan Trudgeon at 9:14 am, Sep 15, 2015  Date:  Dat | Service to be #1 Roadway                                                                                                                                                                                             |                                      | #2 Parking Lot                             |                                       |  |
| Description/Reason for Project:  Creation of new 6' wide concrete sidewalk ramp to get patrons from the upper lot elevation safely down to access road level.  Project Manager/ Co-ordinator:  Signature/ Stamp:  Client Contact: Craig Fellner Phone # 82711 Cell # 808-9512  Contractor: Dufferin Construction Inc. Trevor Shadbolt (supt) Cell # 521-7769  Emergency Phone List: (to CCPS Only) Attached To Follow  Special Conditions ( Noise, Odors, Asbestos, Etc.)  Earth excavation and haul away of existing topsoil, proof roll of native material, import of granular, compaction equipment, delivery of concrete. General noise of forming and pour in place.  Asbestos Type 3 Type 2 Type 1 Contractor In House Team Other  Information Sheet Sent To Client  Comments:  Shutdowns/Interruptions(Approximate Schedule):  Elevators Date: Fire Alarms Date: Other Date: Fire Alarms Date: Other Date: Steam Date: Chilled Water Date: Steam Date: Chilled Water Date: Steam Date: Roads / Lots Date: Date: Steam Date: Date: Date: Steam Date: Date: Date: Date: Date: Steam Date: Date: Date: Date: Steam Date: Date: Date: Date: Steam Date: Date: Date: Date: Date: Date: Date: Steam Date: D | interrupted:                                                                                                                                                                                                         |                                      |                                            |                                       |  |
| Creation of new 6' wide concrete sidewalk ramp to get patrons from the upper lot elevation safety down to access road level.  Project Manager/ Craig Fellner                                                                                                                                                                                                                                                                                                                                                                                                                                                                                                                                                                                                                                                                                                                                                                                                                                                                                                                                                                                                                                                                                                                                                                                                                                                                                                                                                                                                                                                                                                                                                                                                                                                                                                                                                                                                                                                                                                                                                                   |                                                                                                                                                                                                                      |                                      | #4                                         |                                       |  |
| Project Manager/ Craig Fellner                                                                                                                                                                                                                                                                                                                                                                                                                                                                                                                                                                                                                                                                                                                                                                                                                                                                                                                                                                                                                                                                                                                                                                                                                                                                                                                                                                                                                                                                                                                                                                                                                                                                                                                                                                                                                                                                                                                                                                                                                                                                                                 | -                                                                                                                                                                                                                    | amp to get patrons from the          | upper lot elevation safely down to ac      | cess road level.                      |  |
| Co-ordinator: Craig Fellner                                                                                                                                                                                                                                                                                                                                                                                                                                                                                                                                                                                                                                                                                                                                                                                                                                                                                                                                                                                                                                                                                                                                                                                                                                                                                                                                                                                                                                                                                                                                                                                                                                                                                                                                                                                                                                                                                                                                                                                                                                                                                                    |                                                                                                                                                                                                                      |                                      |                                            |                                       |  |
| Co-ordinator: Craig Fellner                                                                                                                                                                                                                                                                                                                                                                                                                                                                                                                                                                                                                                                                                                                                                                                                                                                                                                                                                                                                                                                                                                                                                                                                                                                                                                                                                                                                                                                                                                                                                                                                                                                                                                                                                                                                                                                                                                                                                                                                                                                                                                    | Project Manager/                                                                                                                                                                                                     |                                      |                                            |                                       |  |
| Designer Consultant:                                                                                                                                                                                                                                                                                                                                                                                                                                                                                                                                                                                                                                                                                                                                                                                                                                                                                                                                                                                                                                                                                                                                                                                                                                                                                                                                                                                                                                                                                                                                                                                                                                                                                                                                                                                                                                                                                                                                                                                                                                                                                                           |                                                                                                                                                                                                                      |                                      | Phone #  82711                             | Cell # 808-9512                       |  |
| Contractor: Dufferin Construction Inc. Trevor Shadbolt (supt)  Emergency Phone List: (to CCPS Only)  Attached  To Follow  Special Conditions ( Noise, Odors, Asbestos, Etc.)  Earth excavation and haul away of existing topsoil, proof roll of native material, import of granular, compaction equipment, delivery of concrete. General noise of forming and pour in place.  Asbestos  Type 3  Type 2  Type 1  Contractor  In House Team  Other  Information Sheet Sent To Client  Comments:  Shutdowns/Interruptions(Approximate Schedule):  Elevators  Elevators  Date:  Date:  Date:  Type Alarms  Date:  Other  Date:  Steam  Date:  Chilled Water  Poate:  Roads / Lots  Date:  Signature/  By Dan Trudgeon at 9:14 am, Sep 15, 2015  Date:   | Signature/                                                                                                                                                                                                           | С                                    | lient Contact: Craig Fellner               | Phone # 84125                         |  |
| Emergency Phone List: (to CCPS Only) Attached To Follow  Special Conditions ( Noise, Odors, Asbestos, Etc.)  Earth excavation and haul away of existing topsoil, proof roll of native material, import of granular, compaction equipment, delivery of concrete. General noise of forming and pour in place.  Asbestos Type 3 Type 2 Type 1 Contractor In House Team Other Information Sheet Sent To Client  Comments:  Shutdowns/Interruptions(Approximate Schedule): Electrical Power Date: Elevators Date: ITS Date: Other Date: Other Date: Fire Alarms Date: Other Date: Steam Date: Chilled Water Date: Roads / Lots Date: Date: Date: By Dan Trudgeon at 9:14 am, Sep 15, 2015 Date: |                                                                                                                                                                                                                      |                                      |                                            |                                       |  |
| Emergency Phone List: (to CCPS Only)                                                                                                                                                                                                                                                                                                                                                                                                                                                                                                                                                                                                                                                                                                                                                                                                                                                                                                                                                                                                                                                                                                                                                                                                                                                                                                                                                                                                                                                                                                                                                                                                                                                                                                                                                                                                                                                                                                                                                                                                                                                                                           | Į.                                                                                                                                                                                                                   | D                                    | esigner Consultant:  n/a in house desi     | gn                                    |  |
| Special Conditions ( Noise, Odors, Asbestos, Etc.)  Earth excavation and haul away of existing topsoil, proof roll of native material, import of granular, compaction equipment, delivery of concrete. General noise of forming and pour in place.  Asbestos Type 3 Type 2 Type 1 Contractor In House Team Other Information Sheet Sent To Client  Comments:  Shutdowns/Interruptions(Approximate Schedule): Electrical Power Date: Elevators Date: ITS Date: Other Date: Other Date: Other Date: Steam Date: Chilled Water Date: Da | Contractor: Dufferin Construction Inc.                                                                                                                                                                               | Trevor Shadbolt (s                   | upt) Cell #                                | 521-7769                              |  |
| Earth excavation and haul away of existing topsoil, proof roll of native material, import of granular, compaction equipment, delivery of concrete. General noise of forming and pour in place.    Asbestos                                                                                                                                                                                                                                                                                                                                                                                                                                                                                                                                                                                                                                                                                                                                                                                                                                                                                                                                                                                                                                                                                                                                                                                                                                                                                                                                                                                                                                                                                                                                                                                                                                                                                                                                                                                                                                                                                                                     | Emergency Phone List: (to CCPS Only)                                                                                                                                                                                 | Attached                             | ☐ To Follow                                |                                       |  |
| Asbestos   Type 3   Type 2   Type 1   Contractor   In House Team   Other     Information Sheet Sent To Client    Comments:                                                                                                                                                                                                                                                                                                                                                                                                                                                                                                                                                                                                                                                                                                                                                                                                                                                                                                                                                                                                                                                                                                                                                                                                                                                                                                                                                                                                                                                                                                                                                                                                                                                                                                                                                                                                                                                                                                                                                                                                     | Special Conditions ( Noise, Odors, Asbestos                                                                                                                                                                          | s, Etc.)                             |                                            |                                       |  |
| Asbestos Type 3 Type 2 Type 1 Contractor In House Team Other  Information Sheet Sent To Client  Comments:  Shutdowns/Interruptions(Approximate Schedule):  Electrical Power Date: Elevators Date: ITS Date: Other Date: Other Date: Other Date:  |                                                                                                                                                                                                                      |                                      |                                            |                                       |  |
| Information Sheet Sent To Client  Comments:  Shutdowns/Interruptions(Approximate Schedule):  Electrical Power                                                                                                                                                                                                                                                                                                                                                                                                                                                                                                                                                                                                                                                                                                                                                                                                                                                                                                                                                                                                                                                                                                                                                                                                                                                                                                                                                                                                                                                                                                                                                                                                                                                                                                                                                                                                                                                                                                                                                                                                                  |                                                                                                                                                                                                                      | , proof roll of native material, imp | port of granular, compaction equipment, de | elivery of concrete. General noise of |  |
| Shutdowns/Interruptions(Approximate Schedule):  Electrical Power                                                                                                                                                                                                                                                                                                                                                                                                                                                                                                                                                                                                                                                                                                                                                                                                                                                                                                                                                                                                                                                                                                                                                                                                                                                                                                                                                                                                                                                                                                                                                                                                                                                                                                                                                                                                                                                                                                                                                                                                                                                               |                                                                                                                                                                                                                      | , proof roll of native material, imp | oort of granular, compaction equipment, d  | elivery of concrete. General noise of |  |
| Shutdowns/Interruptions(Approximate Schedule):  Electrical Power                                                                                                                                                                                                                                                                                                                                                                                                                                                                                                                                                                                                                                                                                                                                                                                                                                                                                                                                                                                                                                                                                                                                                                                                                                                                                                                                                                                                                                                                                                                                                                                                                                                                                                                                                                                                                                                                                                                                                                                                                                                               | forming and pour in place.                                                                                                                                                                                           |                                      |                                            |                                       |  |
| Shutdowns/Interruptions(Approximate Schedule):  Electrical Power                                                                                                                                                                                                                                                                                                                                                                                                                                                                                                                                                                                                                                                                                                                                                                                                                                                                                                                                                                                                                                                                                                                                                                                                                                                                                                                                                                                                                                                                                                                                                                                                                                                                                                                                                                                                                                                                                                                                                                                                                                                               | forming and pour in place.  Asbestos Type 3 T                                                                                                                                                                        | ype 2 Type 1                         |                                            |                                       |  |
| Electrical Power Date: Elevators Date: ITS Date: | forming and pour in place.  Asbestos Type 3 T  Information Sheet Sent To Clie                                                                                                                                        | ype 2 Type 1                         |                                            |                                       |  |
| Electrical Power Date: Elevators Date: ITS Date: | forming and pour in place.  Asbestos Type 3 T  Information Sheet Sent To Clie                                                                                                                                        | ype 2 Type 1                         |                                            |                                       |  |
| Domestic Water   Date:   Fire Alarms   Date:   | forming and pour in place.  Asbestos Type 3 T Information Sheet Sent To Clie Comments:                                                                                                                               | ype 2  Type 1                        |                                            |                                       |  |
| Steam   Date:   Chilled Water   Date:   Date:  | forming and pour in place.  Asbestos Type 3 T Information Sheet Sent To Clie Comments:  Shutdowns/Interruptions(Approxin                                                                                             | ype 2 Type 1 nt nate Schedule):      | Contractor In Ho                           | use Team                              |  |
| Hot Water Heating Date: Roads / Lots Date:  Issued By: APPROVED  Signature/ By Dan Trudgeon at 9:14 am, Sep 15, 2015  Date: Date:                                                                                                                                                                                                                                                                                                                                                                                                                                                                                                                                                                                                                                                                                                                                                                                                                                                                                                                                                                                                                                                                                                                                                                                                                                                                                                                                                                                                                                                                                                                                                                                                                                                                                                                                                                                                                                                                                                                                                                                              | forming and pour in place.  Asbestos Type 3 T Information Sheet Sent To Clie Comments:  Shutdowns/Interruptions(Approxin Electrical Power Date:                                                                      | ype 2                                | Contractor In Ho                           | use Team                              |  |
| Issued By:  APPROVED  Signature/  By Dan Trudgeon at 9:14 am, Sep 15, 2015  Date:                                                                                                                                                                                                                                                                                                                                                                                                                                                                                                                                                                                                                                                                                                                                                                                                                                                                                                                                                                                                                                                                                                                                                                                                                                                                                                                                                                                                                                                                                                                                                                                                                                                                                                                                                                                                                                                                                                                                                                                                                                              | forming and pour in place.  Asbestos Type 3 T Information Sheet Sent To Clie Comments:  Shutdowns/Interruptions(Approxin Electrical Power Date: Domestic Water Date:                                                 | ype 2                                | Contractor In Ho                           | use Team                              |  |
| Signature/ By Dan Trudgeon at 9:14 am, Sep 15, 2015                                                                                                                                                                                                                                                                                                                                                                                                                                                                                                                                                                                                                                                                                                                                                                                                                                                                                                                                                                                                                                                                                                                                                                                                                                                                                                                                                                                                                                                                                                                                                                                                                                                                                                                                                                                                                                                                                                                                                                                                                                                                            | forming and pour in place.  Asbestos Type 3 T Information Sheet Sent To Clie  Comments:  Shutdowns/Interruptions(Approxin Electrical Power Domestic Water Steam Date: Date: Date: Date:                              | ype 2                                | Contractor In Ho                           | use Team                              |  |
|                                                                                                                                                                                                                                                                                                                                                                                                                                                                                                                                                                                                                                                                                                                                                                                                                                                                                                                                                                                                                                                                                                                                                                                                                                                                                                                                                                                                                                                                                                                                                                                                                                                                                                                                                                                                                                                                                                                                                                                                                                                                                                                                | forming and pour in place.  Asbestos Type 3 T Information Sheet Sent To Clie  Comments:  Shutdowns/Interruptions(Approxin Electrical Power Domestic Water Steam Date: Date: Date: Date:                              | ype 2                                | Contractor In Ho                           | use Team                              |  |
|                                                                                                                                                                                                                                                                                                                                                                                                                                                                                                                                                                                                                                                                                                                                                                                                                                                                                                                                                                                                                                                                                                                                                                                                                                                                                                                                                                                                                                                                                                                                                                                                                                                                                                                                                                                                                                                                                                                                                                                                                                                                                                                                | Asbestos   Type 3   T     Information Sheet Sent To Clie   Comments:                                                                                                                                                 | ype 2                                | Contractor In Ho                           | use Team                              |  |
|                                                                                                                                                                                                                                                                                                                                                                                                                                                                                                                                                                                                                                                                                                                                                                                                                                                                                                                                                                                                                                                                                                                                                                                                                                                                                                                                                                                                                                                                                                                                                                                                                                                                                                                                                                                                                                                                                                                                                                                                                                                                                                                                | Asbestos Type 3 T Information Sheet Sent To Clie Comments:  Shutdowns/Interruptions(Approxin Electrical Power Date: Domestic Water Date: Steam Date: Hot Water Heating Date: Issued By:  APPROVEL                    | ype 2                                | Contractor In Ho                           | use Team Other  ITS Date: Date:       |  |
|                                                                                                                                                                                                                                                                                                                                                                                                                                                                                                                                                                                                                                                                                                                                                                                                                                                                                                                                                                                                                                                                                                                                                                                                                                                                                                                                                                                                                                                                                                                                                                                                                                                                                                                                                                                                                                                                                                                                                                                                                                                                                                                                | Asbestos Type 3 T Information Sheet Sent To Clie Comments:  Shutdowns/Interruptions(Approxin Electrical Power Date: Domestic Water Date: Steam Date: Hot Water Heating Date: Issued By:  APPROVEL                    | ype 2                                | Contractor In Ho                           | use Team Other  ITS Date: Date:       |  |
| Note:                                                                                                                                                                                                                                                                                                                                                                                                                                                                                                                                                                                                                                                                                                                                                                                                                                                                                                                                                                                                                                                                                                                                                                                                                                                                                                                                                                                                                                                                                                                                                                                                                                                                                                                                                                                                                                                                                                                                                                                                                                                                                                                          | Asbestos Type 3 T Information Sheet Sent To Clie Comments:  Shutdowns/Interruptions(Approxin Electrical Power Date: Domestic Water Steam Date: Hot Water Heating Date: Issued By:  APPROVEL Signature/ By Dan Trudge | ype 2                                | Contractor In Ho                           | use Team Other  ITS Date: Date:       |  |
|                                                                                                                                                                                                                                                                                                                                                                                                                                                                                                                                                                                                                                                                                                                                                                                                                                                                                                                                                                                                                                                                                                                                                                                                                                                                                                                                                                                                                                                                                                                                                                                                                                                                                                                                                                                                                                                                                                                                                                                                                                                                                                                                | Asbestos Type 3 T Information Sheet Sent To Clie Comments:  Shutdowns/Interruptions(Approxin Electrical Power Date: Domestic Water Steam Date: Hot Water Heating Date: Issued By:  APPROVEL By Dan Trudge Stamp:     | ype 2                                | Contractor In Ho                           | use Team Other  ITS Date: Date:       |  |
|                                                                                                                                                                                                                                                                                                                                                                                                                                                                                                                                                                                                                                                                                                                                                                                                                                                                                                                                                                                                                                                                                                                                                                                                                                                                                                                                                                                                                                                                                                                                                                                                                                                                                                                                                                                                                                                                                                                                                                                                                                                                                                                                | Asbestos Type 3 T Information Sheet Sent To Clie Comments:  Shutdowns/Interruptions(Approxin Electrical Power Date: Domestic Water Steam Date: Hot Water Heating Date: Issued By:  APPROVEL By Dan Trudge Stamp:     | ype 2                                | Contractor In Ho                           | use Team Other  ITS Date: Date:       |  |