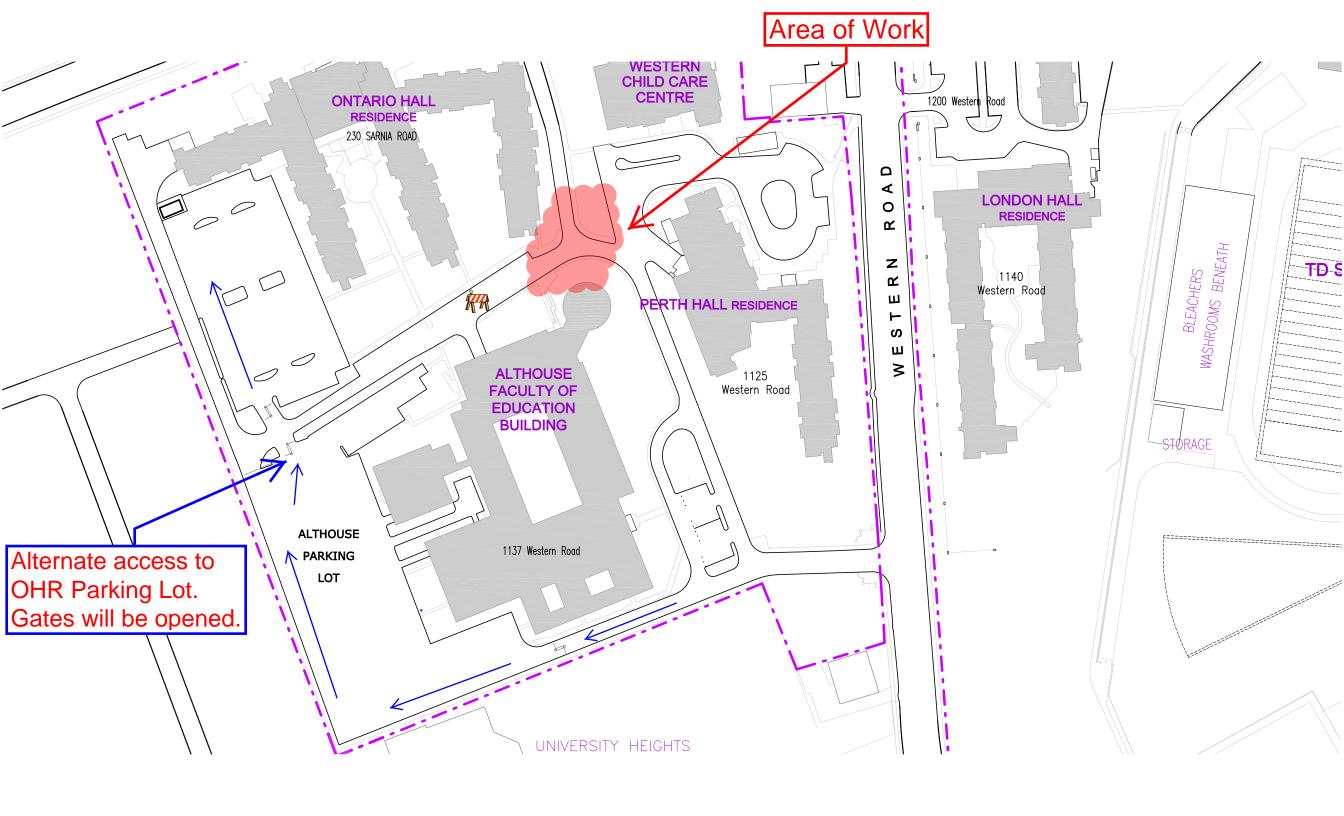

## Notice of Service Interruption/Area Closure Western University Facilities Management

Service Centre 519-661-3304 (fmhelp@uwo.ca)

| UNIVERSITY · CANADA                                                                                                                                                                                                       |                                                           |                |              |                      | Su                                 | bmit by E-ma           | Print Form         |
|---------------------------------------------------------------------------------------------------------------------------------------------------------------------------------------------------------------------------|-----------------------------------------------------------|----------------|--------------|----------------------|------------------------------------|------------------------|--------------------|
| Date of Interruption/Closure October 30 & 31, 2014 Time(s): All Day                                                                                                                                                       |                                                           |                |              |                      |                                    |                        |                    |
| Building(s) #1 ONTARIO HALL (OHR) #2 ALTHOUSE COLLEGE (FEB)  #3 #4 Areas/Rooms Affected Alternate Route/Service:  Access road to OHR front entrance - Standard access to OHR loading dock - Access to FEB student parking |                                                           |                |              |                      |                                    |                        |                    |
|                                                                                                                                                                                                                           |                                                           |                |              |                      |                                    |                        |                    |
| Service to be #1 Parking #2 #4 Parking #4 Parking #4 #4 #4 #4 #4 #4 #4 #4 #4 #4 #4 #4 #4                                                                                                                                  |                                                           |                |              |                      |                                    |                        |                    |
| Repair to deep swale at intersection.                                                                                                                                                                                     |                                                           |                |              |                      |                                    |                        |                    |
| Requester: Boris Pertout Date of Request: Oct 21, 2014                                                                                                                                                                    |                                                           |                |              |                      |                                    |                        |                    |
| Supervising Tradesperson: Unit:                                                                                                                                                                                           |                                                           |                |              |                      |                                    |                        |                    |
| Trade Supervisor:                                                                                                                                                                                                         |                                                           |                |              | Unit:                |                                    | Date:                  |                    |
| Contractor: Joe Jenkins - CH Excavating Phone # +1 (519) 652-5229                                                                                                                                                         |                                                           |                |              |                      |                                    |                        |                    |
| Coordinator/Project Manager: Boris Pertout                                                                                                                                                                                |                                                           |                |              |                      | Phone # +1 (519) 521-2551          |                        |                    |
| Reviewed by Trade Supervisor(s)/Shop(s) Affected:                                                                                                                                                                         |                                                           |                |              |                      |                                    |                        |                    |
| Name:                                                                                                                                                                                                                     | Parking Services                                          | Date:          | Oct 22, 2014 | Name:                | Fire Safety                        |                        | Date: Oct 22, 2014 |
| Signature/<br>Stamp:                                                                                                                                                                                                      | PPROVED                                                   | <mark>⊘</mark> |              | Signature/<br>Stamp: | REVIEWED  By Frank (ffaroni@uwo.c. | a) at 2:30 pm, Oct 22, | 2014               |
| Reviewed by: Principal Occupants:                                                                                                                                                                                         |                                                           |                |              |                      |                                    |                        |                    |
| Name:                                                                                                                                                                                                                     |                                                           | Date:          |              | Name:                |                                    | Ext.                   | Date:              |
| Signature/                                                                                                                                                                                                                |                                                           |                |              | Name:                |                                    | Ext.                   | Date:              |
| Stamp:                                                                                                                                                                                                                    |                                                           |                |              | Name:                |                                    | Ext.                   | Date:              |
| Approval to Procee                                                                                                                                                                                                        | ed: C                                                     | Pate:          | Арр          | roval to Proce       | ed: Date:                          |                        |                    |
| APPROVED  By Dan Trudgeon (fminterr@uwo.ca) at 10:42 am, Oct 24, 2014                                                                                                                                                     |                                                           |                |              |                      |                                    |                        |                    |
|                                                                                                                                                                                                                           | f swale at intersectio<br>o Ontario hall / Altho<br>Hall. |                |              |                      | outh entrance to Ali               | thouse then            | across to          |