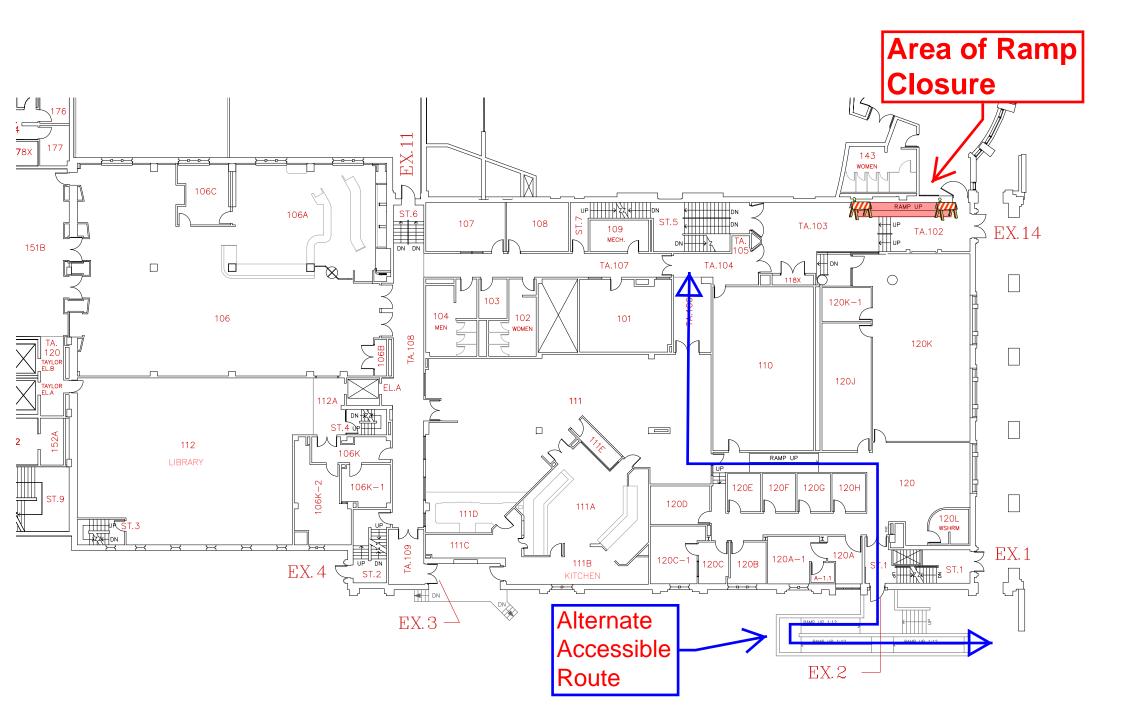

## Notice of Service Interruption/Area Closure Western University Facilities Management

Client Services 519-661-3304 (fmhelp@uwo.ca)

Submit by E-mail

Print Form

| Date of Interruption/Closure November 2, 2015 Time(s): 8:00 am - 4:00 pm                                                                                                                                |                 |                  |                            |                                                                            |                   |                  |  |
|---------------------------------------------------------------------------------------------------------------------------------------------------------------------------------------------------------|-----------------|------------------|----------------------------|----------------------------------------------------------------------------|-------------------|------------------|--|
| Building(s)       #1 NATURAL SCIENCE CENTRE (NSC)       #2         Affected:       #3       #4         Areas/Rooms Affected Alternate Route/Service:       #4         Exit 14 wheelchair ramp.       #4 |                 |                  |                            |                                                                            |                   |                  |  |
| Alternate ramp located at Exit 2. See attached map.                                                                                                                                                     |                 |                  |                            |                                                                            |                   |                  |  |
| Service to be interrupted: #1 Traffic Area   #3 #4   Description/Reason for Project: Install new vinyl floor.                                                                                           |                 |                  |                            |                                                                            |                   |                  |  |
| Requester:       Ted Chelchowski       Oct 28, 2015                                                                                                                                                     |                 |                  |                            |                                                                            |                   |                  |  |
| Supervising Tradesperson: Unit:                                                                                                                                                                         |                 |                  |                            |                                                                            |                   |                  |  |
| Trade Supervisor: Ted Chelchowski                                                                                                                                                                       |                 |                  |                            | Carpenter Date:Oct 28, 2015                                                |                   |                  |  |
| Contractor: BERNARDO GROUP                                                                                                                                                                              |                 |                  |                            | Phone # +1 (519) 438-51                                                    | 59                |                  |  |
| Coordinator/Project Manager: Ted Chelchowski                                                                                                                                                            |                 |                  |                            | Phone # 88954 Date:Oct 28, 2015                                            |                   |                  |  |
| Reviewed by Trade Supervisor(s)/Shop(s) Affected:                                                                                                                                                       |                 |                  |                            |                                                                            |                   |                  |  |
| Name:                                                                                                                                                                                                   | Ted Chelchowski | Date: Oct 28, 20 | 15 Name:                   | Name: Fire Safety Date: Oct 29, 2015                                       |                   | te: Oct 29, 2015 |  |
| Signature/<br>Stamp:                                                                                                                                                                                    | p: / Cth.       |                  | Signature/<br>Stamp:       | Signature/<br>Stamp:<br>By Frank (ffaroni@uwo.ca) at 8:33 am, Oct 29, 2015 |                   |                  |  |
| Name: Date: Principal Occupants:                                                                                                                                                                        |                 |                  |                            |                                                                            |                   |                  |  |
| Signature/                                                                                                                                                                                              |                 |                  | Name:                      | -                                                                          | Ext.              | Date:            |  |
| Stamp:                                                                                                                                                                                                  |                 | _                | Name:                      |                                                                            | Ext.              | Date:            |  |
| Name:                                                                                                                                                                                                   |                 | Date:            | Name:                      |                                                                            | Ext.              | Date:            |  |
| Signature/<br>Stamp:                                                                                                                                                                                    |                 |                  | Name:                      | L                                                                          |                   | Ext. Date:       |  |
|                                                                                                                                                                                                         |                 |                  | Approval to Proceed: Date: |                                                                            |                   |                  |  |
| Name:<br>Signature/<br>Stamp:<br>Date:<br>APPROVED<br>By Dan Trudgeon (fminterr@uwo.ca) at 9:44 ar                                                                                                      |                 |                  |                            |                                                                            | o.ca) at 9:44 am, | Oct 29, 2015     |  |
| Notes:                                                                                                                                                                                                  |                 |                  |                            |                                                                            |                   |                  |  |