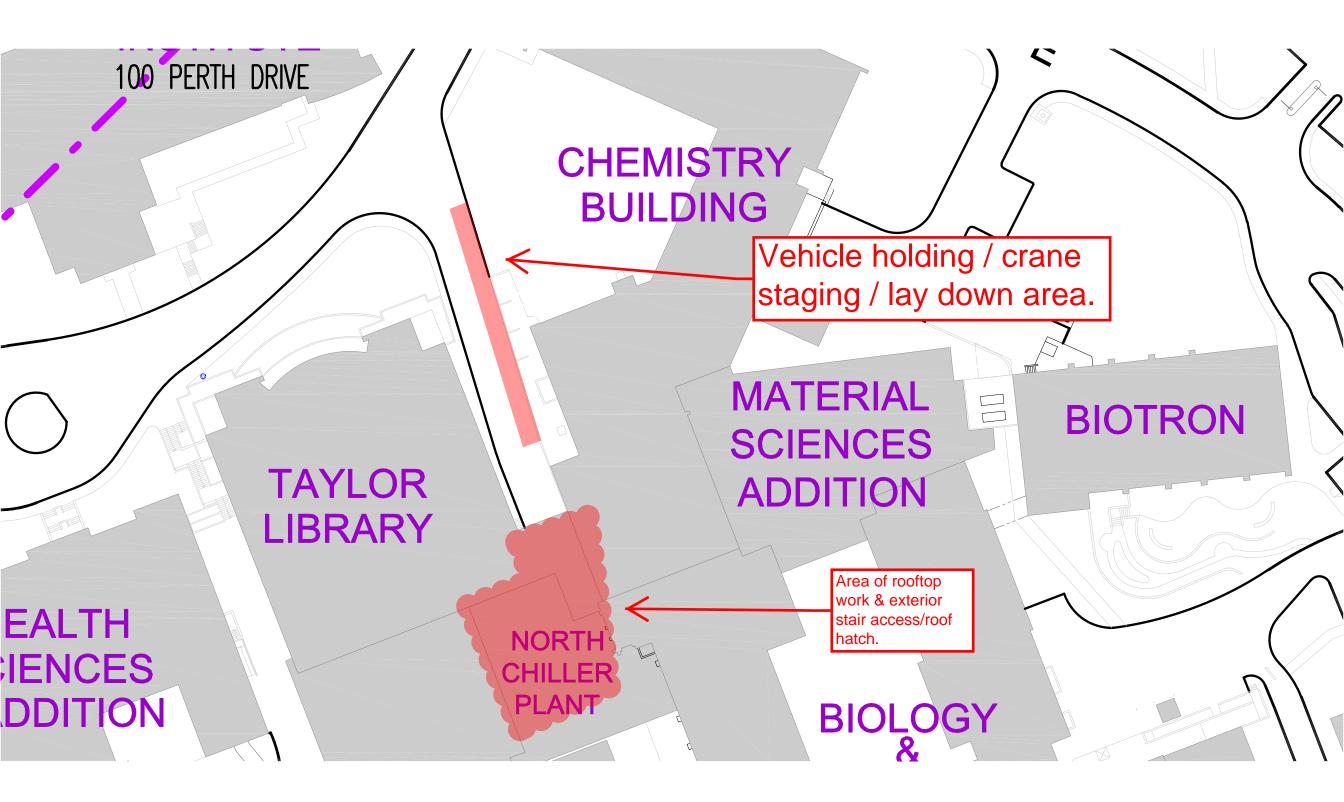

## Notice of Project The University of Western Ontario Facilities Management Service Centre 519-661-3304 (ppdhelp@uwo.ca)

Submit by Email

| Print Form |
|------------|
|------------|

| riojectitaliloci                                                                                                                                     | 9C3311                                                                                                                                                             | 🗙 Miniature Attached                                                                                      |                           |                                                     |                          |  |  |
|------------------------------------------------------------------------------------------------------------------------------------------------------|--------------------------------------------------------------------------------------------------------------------------------------------------------------------|-----------------------------------------------------------------------------------------------------------|---------------------------|-----------------------------------------------------|--------------------------|--|--|
| Project Name:                                                                                                                                        | New supplemental chiller                                                                                                                                           | for North Chiller Plant(NCP)                                                                              | Expected<br>Schedule Date | October 20, 2014                                    | - March 31, 2015         |  |  |
| Building(s) #1                                                                                                                                       | North Chiller Plant                                                                                                                                                |                                                                                                           | #2                        |                                                     |                          |  |  |
| Affected: #3                                                                                                                                         |                                                                                                                                                                    |                                                                                                           | #4                        |                                                     |                          |  |  |
| #3 #4 Areas/Rooms Affected Alternate Route/Service: area to roof area.                                                                               |                                                                                                                                                                    |                                                                                                           |                           |                                                     |                          |  |  |
|                                                                                                                                                      | E                                                                                                                                                                  |                                                                                                           |                           |                                                     |                          |  |  |
|                                                                                                                                                      | North Chiller Plant                                                                                                                                                |                                                                                                           | #2                        |                                                     |                          |  |  |
| interrupted:<br>#3                                                                                                                                   |                                                                                                                                                                    |                                                                                                           | #4                        |                                                     |                          |  |  |
| #3 #4   Description/ Installation of new chiller in the lower level area.   Reason for Project: Installation of new chiller in the lower level area. |                                                                                                                                                                    |                                                                                                           |                           |                                                     |                          |  |  |
| Project Manager/<br>Co-ordinator:                                                                                                                    | Mike DeJager                                                                                                                                                       |                                                                                                           | Phone # x                 | 88737                                               | Cell # +1 (519) 808-7516 |  |  |
| Signature/                                                                                                                                           | mg                                                                                                                                                                 | C                                                                                                         | lient Contact: Pow        | er Plant                                            | Phone #                  |  |  |
| Stamp:                                                                                                                                               | .0                                                                                                                                                                 | D                                                                                                         | esigner Consultant        | : Smith & Andersen                                  |                          |  |  |
| -                                                                                                                                                    |                                                                                                                                                                    |                                                                                                           |                           |                                                     |                          |  |  |
| Contractor: Beste                                                                                                                                    | erd Mechanical - Jeff                                                                                                                                              | Tubman ( PM ) - Mike ł                                                                                    | Kozma ( Super )           | Cell # +                                            | -1 (519) 476-4193        |  |  |
| Emergency Phone                                                                                                                                      |                                                                                                                                                                    |                                                                                                           |                           |                                                     |                          |  |  |
|                                                                                                                                                      | e List: (to UPD Only)                                                                                                                                              | 🔀 Attached                                                                                                | 🗌 То                      | Follow                                              |                          |  |  |
|                                                                                                                                                      | e List: (to UPD Only)<br>ns ( Noise, Odors, A                                                                                                                      |                                                                                                           | Το                        | Follow                                              |                          |  |  |
| Special Condition                                                                                                                                    |                                                                                                                                                                    | Asbestos, Etc.)                                                                                           | Το                        | Follow                                              |                          |  |  |
| Special Conditio                                                                                                                                     | ns (Noise, Odors, A<br>loading area. Hoisting over                                                                                                                 | Asbestos, Etc.)<br>library on occasion.                                                                   |                           |                                                     | Team                     |  |  |
| Special Condition                                                                                                                                    | ns (Noise, Odors, A<br>loading area. Hoisting over                                                                                                                 | Asbestos, Etc.)<br>library on occasion.<br>rpe 2 Type 1                                                   | Contractor                |                                                     | Team 🗌 Other             |  |  |
| Special Condition                                                                                                                                    | ns ( Noise, Odors, A<br>loading area. Hoisting over                                                                                                                | Asbestos, Etc.)<br>library on occasion.<br>rpe 2 Type 1                                                   |                           |                                                     | Team 🗍 Other             |  |  |
| Special Conditio                                                                                                                                     | ns ( Noise, Odors, A<br>loading area. Hoisting over                                                                                                                | Asbestos, Etc.)<br>library on occasion.<br>rpe 2 Type 1<br>nt<br>ate Schedule):                           |                           | In House                                            |                          |  |  |
| Special Conditio                                                                                                                                     | ns ( Noise, Odors, A<br>loading area. Hoisting over<br>Type 3 Ty<br>Sheet Sent To Clien                                                                            | Asbestos, Etc.)<br>library on occasion.<br>rpe 2 Type 1<br>at                                             |                           | In House                                            | Team Cother              |  |  |
| Special Conditio                                                                                                                                     | ns ( Noise, Odors, A<br>loading area. Hoisting over<br>Type 3 Ty<br>Sheet Sent To Clien<br>rruptions(Approxim                                                      | Asbestos, Etc.)<br>library on occasion.<br>rpe 2 Type 1<br>nt<br>ate Schedule):                           | Contractor                | Date:                                               |                          |  |  |
| Special Conditio                                                                                                                                     | ns ( Noise, Odors, A<br>loading area. Hoisting over<br>Type 3 Ty<br>Sheet Sent To Clien<br>rruptions(Approxim                                                      | Asbestos, Etc.)<br>library on occasion.<br>ype 2 Type 1<br>ate Schedule):<br>Elevat<br>Fire Al            | Contractor                | Date:                                               | TS Date:                 |  |  |
| Special Conditio                                                                                                                                     | ns ( Noise, Odors, A<br>loading area. Hoisting over<br>Type 3 Ty<br>Sheet Sent To Clien<br>rruptions(Approxim<br>Date:<br>Date:<br>Date:<br>Date:                  | Asbestos, Etc.)<br>library on occasion.<br>ype 2 Type 1<br>ate Schedule):<br>Elevat<br>Fire Al            | Contractor                | Date:                                               | TS Date:                 |  |  |
| Special Condition                                                                                                                                    | ns ( Noise, Odors, A<br>loading area. Hoisting over<br>Type 3 Ty<br>Sheet Sent To Clien<br>rruptions(Approxim<br>Date:<br>Date:<br>Date:<br>Date:                  | Asbestos, Etc.)<br>library on occasion.<br>rpe 2 Type 1<br>ate Schedule):<br>Elevat<br>Fire Al<br>Chilled | Contractor                | Date:                                               | TS Date:<br>Dther Date:  |  |  |
| Special Condition                                                                                                                                    | ns (Noise, Odors, A<br>loading area. Hoisting over<br>Type 3 Ty<br>Sheet Sent To Clien<br>rruptions(Approxim<br>Date:<br>Date:<br>Date:<br>Date:<br>Date:<br>Date: | Asbestos, Etc.)<br>library on occasion.<br>rpe 2 Type 1<br>ate Schedule):<br>Elevat<br>Fire Al<br>Chilled | Contractor                | Date: (<br>Date: (<br>Date: )<br>Date: )<br>Date: ) | TS Date:<br>Dther Date:  |  |  |