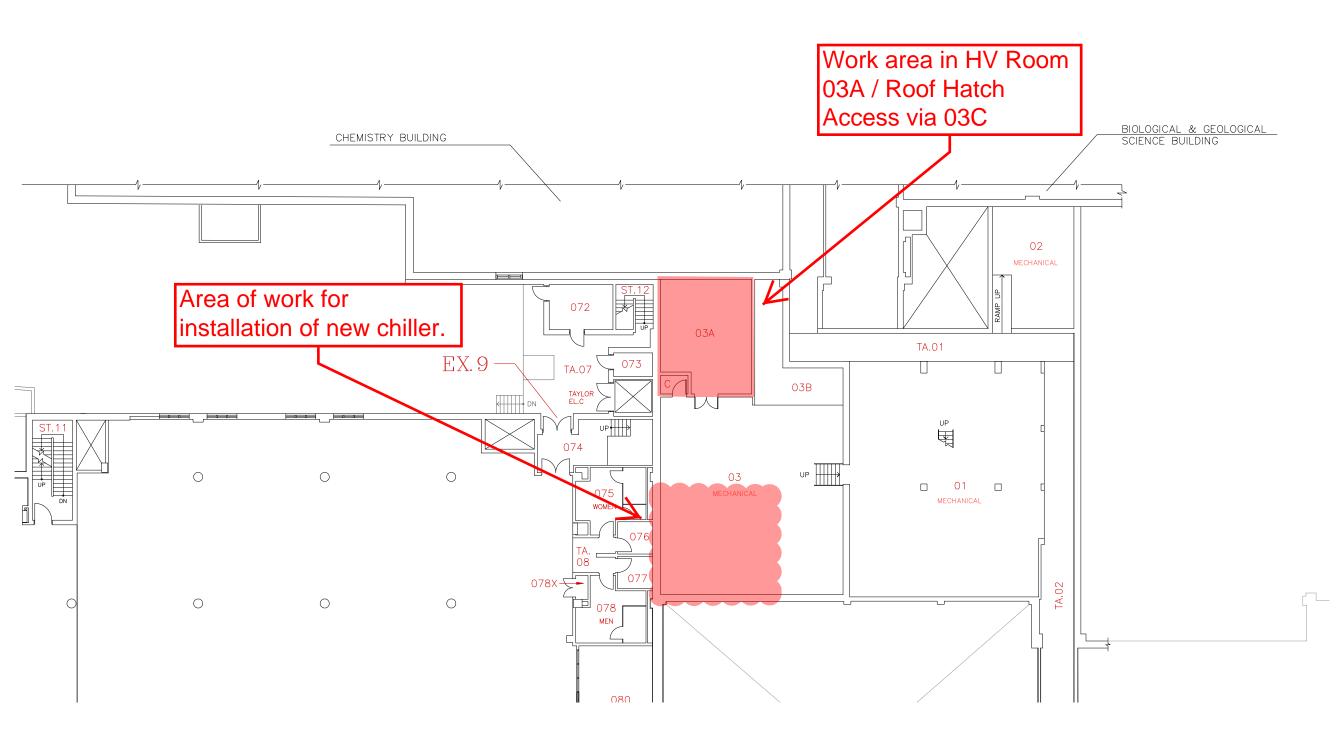

## Notice of Project The University of Western Ontario Facilities Management Service Centre 519-661-3304 (ppdhelp@uwo.ca)

Submit by Email

| Print Form |
|------------|
|------------|

| riojectitaliloci                                                                                                                                     | 9C3311                                                                                                                                                             | 🗙 Miniature Attached                                                                                      |                           |                                                     |                          |  |  |
|------------------------------------------------------------------------------------------------------------------------------------------------------|--------------------------------------------------------------------------------------------------------------------------------------------------------------------|-----------------------------------------------------------------------------------------------------------|---------------------------|-----------------------------------------------------|--------------------------|--|--|
| Project Name:                                                                                                                                        | New supplemental chiller                                                                                                                                           | for North Chiller Plant(NCP)                                                                              | Expected<br>Schedule Date | October 20, 2014                                    | - March 31, 2015         |  |  |
| Building(s) #1                                                                                                                                       | North Chiller Plant                                                                                                                                                |                                                                                                           | #2                        |                                                     |                          |  |  |
| Affected: #3                                                                                                                                         |                                                                                                                                                                    |                                                                                                           | #4                        |                                                     |                          |  |  |
| #3 #4 Areas/Rooms Affected Alternate Route/Service: area to roof area.                                                                               |                                                                                                                                                                    |                                                                                                           |                           |                                                     |                          |  |  |
|                                                                                                                                                      | E                                                                                                                                                                  |                                                                                                           |                           |                                                     |                          |  |  |
|                                                                                                                                                      | North Chiller Plant                                                                                                                                                |                                                                                                           | #2                        |                                                     |                          |  |  |
| interrupted:<br>#3                                                                                                                                   |                                                                                                                                                                    |                                                                                                           | #4                        |                                                     |                          |  |  |
| #3 #4   Description/ Installation of new chiller in the lower level area.   Reason for Project: Installation of new chiller in the lower level area. |                                                                                                                                                                    |                                                                                                           |                           |                                                     |                          |  |  |
| Project Manager/<br>Co-ordinator:                                                                                                                    | Mike DeJager                                                                                                                                                       |                                                                                                           | Phone # x                 | 88737                                               | Cell # +1 (519) 808-7516 |  |  |
| Signature/                                                                                                                                           | mg                                                                                                                                                                 | C                                                                                                         | lient Contact: Pow        | er Plant                                            | Phone #                  |  |  |
| Stamp:                                                                                                                                               | .0                                                                                                                                                                 | D                                                                                                         | esigner Consultant        | : Smith & Andersen                                  |                          |  |  |
| -                                                                                                                                                    |                                                                                                                                                                    |                                                                                                           |                           |                                                     |                          |  |  |
| Contractor: Beste                                                                                                                                    | erd Mechanical - Jeff                                                                                                                                              | Tubman ( PM ) - Mike ł                                                                                    | Kozma ( Super )           | Cell # +                                            | -1 (519) 476-4193        |  |  |
| Emergency Phone                                                                                                                                      |                                                                                                                                                                    |                                                                                                           |                           |                                                     |                          |  |  |
|                                                                                                                                                      | e List: (to UPD Only)                                                                                                                                              | 🔀 Attached                                                                                                | 🗌 То                      | Follow                                              |                          |  |  |
|                                                                                                                                                      | e List: (to UPD Only)<br>ns ( Noise, Odors, A                                                                                                                      |                                                                                                           | Το                        | Follow                                              |                          |  |  |
| Special Condition                                                                                                                                    |                                                                                                                                                                    | Asbestos, Etc.)                                                                                           | Το                        | Follow                                              |                          |  |  |
| Special Conditio                                                                                                                                     | ns (Noise, Odors, A<br>loading area. Hoisting over                                                                                                                 | Asbestos, Etc.)<br>library on occasion.                                                                   |                           |                                                     | Team                     |  |  |
| Special Condition                                                                                                                                    | ns (Noise, Odors, A<br>loading area. Hoisting over                                                                                                                 | Asbestos, Etc.)<br>library on occasion.<br>rpe 2 Type 1                                                   | Contractor                |                                                     | Team 🗌 Other             |  |  |
| Special Condition                                                                                                                                    | ns ( Noise, Odors, A<br>loading area. Hoisting over                                                                                                                | Asbestos, Etc.)<br>library on occasion.<br>rpe 2 Type 1                                                   |                           |                                                     | Team 🗍 Other             |  |  |
| Special Conditio                                                                                                                                     | ns ( Noise, Odors, A<br>loading area. Hoisting over                                                                                                                | Asbestos, Etc.)<br>library on occasion.<br>rpe 2 Type 1<br>nt<br>ate Schedule):                           |                           | In House                                            |                          |  |  |
| Special Conditio                                                                                                                                     | ns ( Noise, Odors, A<br>loading area. Hoisting over<br>Type 3 Ty<br>Sheet Sent To Clien                                                                            | Asbestos, Etc.)<br>library on occasion.<br>rpe 2 Type 1<br>at                                             |                           | In House                                            | Team Cother              |  |  |
| Special Conditio                                                                                                                                     | ns ( Noise, Odors, A<br>loading area. Hoisting over<br>Type 3 Ty<br>Sheet Sent To Clien<br>rruptions(Approxim                                                      | Asbestos, Etc.)<br>library on occasion.<br>rpe 2 Type 1<br>nt<br>ate Schedule):                           | Contractor                | Date:                                               |                          |  |  |
| Special Conditio                                                                                                                                     | ns ( Noise, Odors, A<br>loading area. Hoisting over<br>Type 3 Ty<br>Sheet Sent To Clien<br>rruptions(Approxim                                                      | Asbestos, Etc.)<br>library on occasion.<br>ype 2 Type 1<br>ate Schedule):<br>Elevat<br>Fire Al            | Contractor                | Date:                                               | TS Date:                 |  |  |
| Special Conditio                                                                                                                                     | ns ( Noise, Odors, A<br>loading area. Hoisting over<br>Type 3 Ty<br>Sheet Sent To Clien<br>rruptions(Approxim<br>Date:<br>Date:<br>Date:<br>Date:                  | Asbestos, Etc.)<br>library on occasion.<br>ype 2 Type 1<br>ate Schedule):<br>Elevat<br>Fire Al            | Contractor                | Date:                                               | TS Date:                 |  |  |
| Special Condition                                                                                                                                    | ns ( Noise, Odors, A<br>loading area. Hoisting over<br>Type 3 Ty<br>Sheet Sent To Clien<br>rruptions(Approxim<br>Date:<br>Date:<br>Date:<br>Date:                  | Asbestos, Etc.)<br>library on occasion.<br>rpe 2 Type 1<br>ate Schedule):<br>Elevat<br>Fire Al<br>Chilled | Contractor                | Date:                                               | TS Date:<br>Dther Date:  |  |  |
| Special Condition                                                                                                                                    | ns (Noise, Odors, A<br>loading area. Hoisting over<br>Type 3 Ty<br>Sheet Sent To Clien<br>rruptions(Approxim<br>Date:<br>Date:<br>Date:<br>Date:<br>Date:<br>Date: | Asbestos, Etc.)<br>library on occasion.<br>rpe 2 Type 1<br>ate Schedule):<br>Elevat<br>Fire Al<br>Chilled | Contractor                | Date: (<br>Date: (<br>Date: )<br>Date: )<br>Date: ) | TS Date:<br>Dther Date:  |  |  |