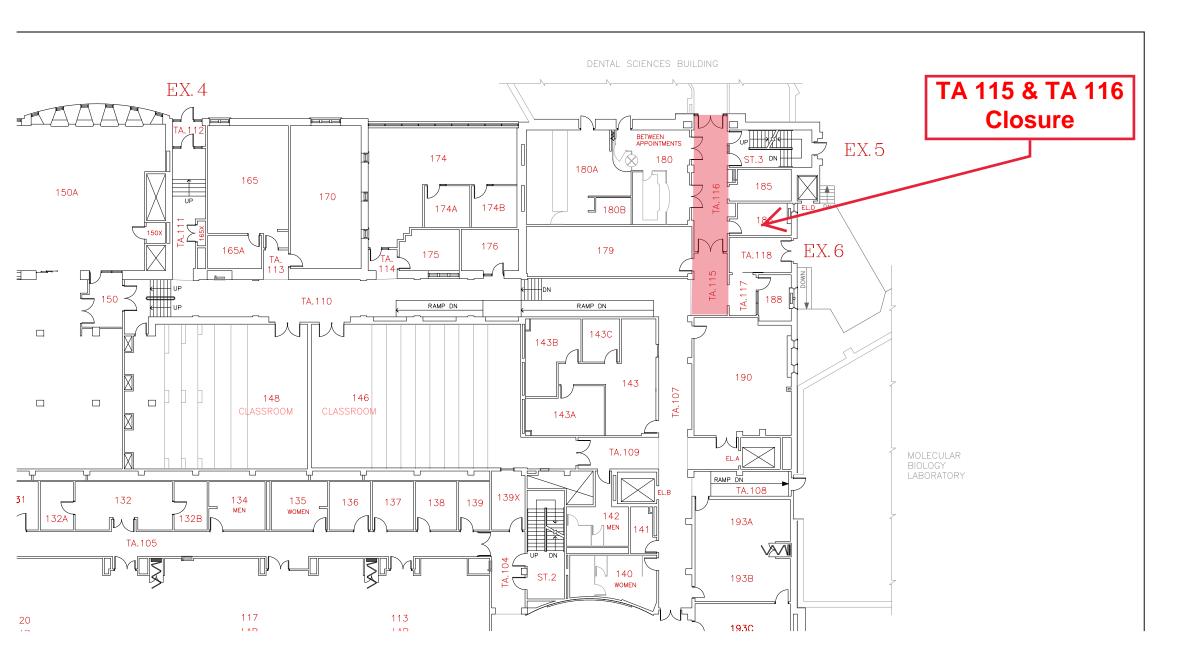

## Notice of Service Interruption/Area Closure Western University Facilities Management

Client Services 519-661-3304 (fmhelp@uwo.ca)

Submit by E-mail

Print Form

| Date of Interruption/Closure August 29 2017 Time(s): 8:00am - 4:30pm                                                                       |              |               |                                                    |                            |                                                                           |      |  |                |
|--------------------------------------------------------------------------------------------------------------------------------------------|--------------|---------------|----------------------------------------------------|----------------------------|---------------------------------------------------------------------------|------|--|----------------|
| Building(s) #1 Medical Sciences Building (MSB) #2<br>Affected: #3 #4<br>Areas/Rooms Affected Alternate Route/Service:<br>TA 115 / TA 116   |              |               |                                                    |                            |                                                                           |      |  |                |
| Service to be #1 Traffic Area #2<br>interrupted: #3 #4<br>Description/Reason for Project:<br>Installing door controls.                     |              |               |                                                    |                            |                                                                           |      |  |                |
| Requester: Ted Chelchowski                                                                                                                 |              |               |                                                    |                            | Date of Request: Aug 23, 2017                                             |      |  |                |
| Supervising Tradesperson:                                                                                                                  |              |               | Unit:                                              |                            |                                                                           |      |  |                |
| Trade Supervisor: Ted Chelchowski Unit                                                                                                     |              |               |                                                    | Carpe                      | enter Date:Aug 23, 2017                                                   |      |  |                |
| Contractor: SW DOORS<br>Coordinator/Project Manager: TED CHELCHOWSKI                                                                       |              |               |                                                    |                            | Phone #     +1 (519) 681-3142       Phone #     88954   Date:Aug 23, 2017 |      |  |                |
| Reviewed by Trade Supervisor(s)/Shop(s) Affected:           Name:         Ted Chelchowski         Date:         Aug 23, 2017         Name: |              |               |                                                    | Date:                      |                                                                           |      |  |                |
| Signature/                                                                                                                                 | nture/ Signa |               |                                                    |                            |                                                                           |      |  |                |
| Name: Date: Principal Occupants:                                                                                                           |              |               |                                                    |                            |                                                                           |      |  |                |
| Signature/                                                                                                                                 |              |               |                                                    | Name:                      |                                                                           | Ext. |  | Date:          |
| Stamp:                                                                                                                                     |              |               | Name:                                              |                            |                                                                           | Ext. |  | Date:          |
| Name:                                                                                                                                      |              |               | Name:                                              | Name:                      |                                                                           | Ext. |  | Date:<br>Date: |
| Signature/<br>Stamp:                                                                                                                       |              |               |                                                    | Approval to Proceed: Date: |                                                                           |      |  |                |
| Name:<br>Signature/<br>Stamp:                                                                                                              | Date:        |               | APPROVED<br>By Dara Gomez at 3:38 pm, Aug 23, 2017 |                            |                                                                           |      |  |                |
| Notes: RESTRICTED ACCESS WILL BE AVAIL                                                                                                     | ABLE AT      | ALL TIMES - T | ED                                                 |                            |                                                                           |      |  |                |