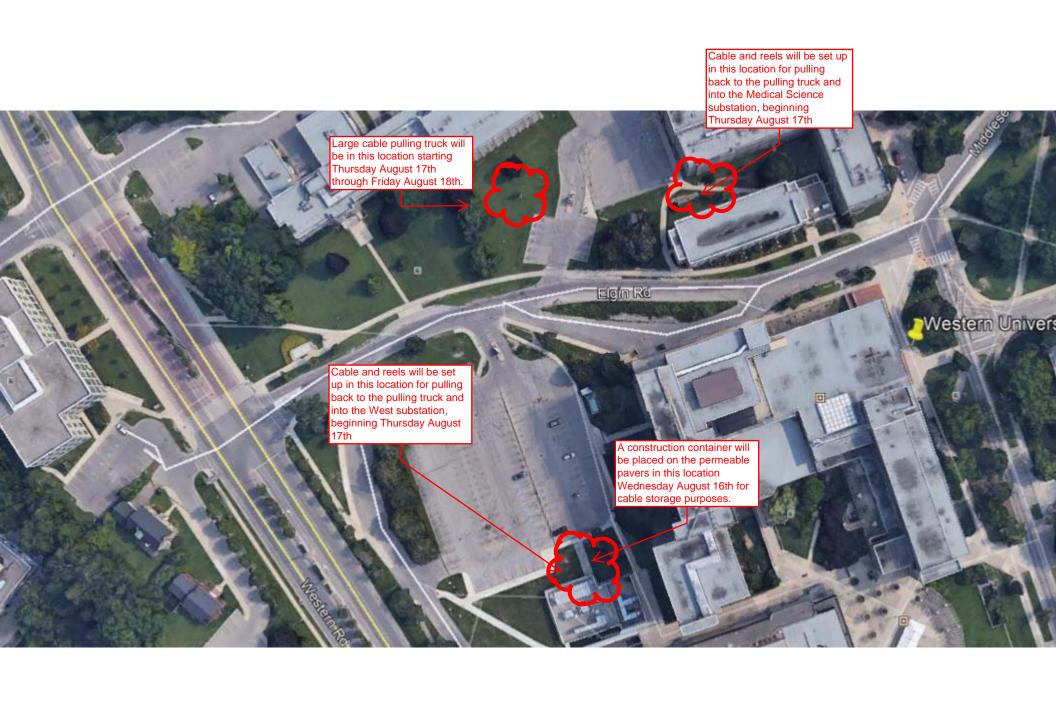

## Notice of Service Interruption/Area Closure Western University Facilities Management

Client Services 519-661-3304 (fmhelp@uwo.ca)

Submit by E-mail
Print Form

| Date of Interruption/Closure August 16-18 2017                                                                                                                                                                                                                                                                                                                           |                                            |       | Time(s):    |               | 7:00am - 5:00pm                                                        |                  |                   |            |  |                    |  |
|--------------------------------------------------------------------------------------------------------------------------------------------------------------------------------------------------------------------------------------------------------------------------------------------------------------------------------------------------------------------------|--------------------------------------------|-------|-------------|---------------|------------------------------------------------------------------------|------------------|-------------------|------------|--|--------------------|--|
| Affected: #3 Medical Scien                                                                                                                                                                                                                                                                                                                                               |                                            |       |             |               | ] #2 s                                                                 |                  |                   |            |  |                    |  |
| Social Science parking lot limited to the area in front of the West Substation. Only during construction container and cable deliveries. Cable installation processes will not impact parking spaces. Heavy equipment will be parked around the Maintenance holes for cable installation at MSB and SDRI. Alternate routes will be marked as required. See Attached Map. |                                            |       |             |               |                                                                        |                  |                   |            |  |                    |  |
| Service to be #1 Parking Lot (deliveries only) interrupted: #3 Roadway (deliveries only) Description/Reason for Project:                                                                                                                                                                                                                                                 |                                            |       |             |               | #2 Sidewalk (deliveries only) #4                                       |                  |                   |            |  |                    |  |
| Installation of high voltage cable through newly installed duct structure.                                                                                                                                                                                                                                                                                               |                                            |       |             |               |                                                                        |                  |                   |            |  |                    |  |
| Requester: Dave Ostrom                                                                                                                                                                                                                                                                                                                                                   |                                            |       |             |               |                                                                        | Date of Request: | Aug 14, 2         | 017        |  |                    |  |
| Supervising Tradesperson: N/A Unit: N/A                                                                                                                                                                                                                                                                                                                                  |                                            |       |             |               |                                                                        |                  |                   |            |  |                    |  |
| Trade Manager: N/A                                                                                                                                                                                                                                                                                                                                                       |                                            |       |             |               | Unit:                                                                  | N/A Date:N/A     |                   |            |  |                    |  |
| Contractor: Stecho HVC (John Baker, Project Manager)                                                                                                                                                                                                                                                                                                                     |                                            |       |             |               |                                                                        | Phone            | # +1 (519) 521-70 | 54         |  |                    |  |
| Coordinator/Project Manager: Dave Ostrom                                                                                                                                                                                                                                                                                                                                 |                                            |       |             | Phone # 88745 |                                                                        |                  | Date:Aug 11, 2017 |            |  |                    |  |
| Reviewed by Trade Manager(s)/Shop(s) Affected:                                                                                                                                                                                                                                                                                                                           |                                            |       |             |               |                                                                        |                  |                   |            |  |                    |  |
| Name: Parking & Visi                                                                                                                                                                                                                                                                                                                                                     | Parking & Visitor Services Date: Aug 14, 2 |       | Aug 14, 201 | 7 Naı         | ne:                                                                    |                  | Electrical Shop   |            |  | Date: Aug 14, 2017 |  |
| ignature/ tamp:  APPROVED                                                                                                                                                                                                                                                                                                                                                |                                            |       | _           | nature<br>mp: | REVIEWED  By Heather Zavitz (hzavitz@uwo.ca) at 11:09 am, Aug 14, 2017 |                  |                   |            |  |                    |  |
| Name:                                                                                                                                                                                                                                                                                                                                                                    | Name: Principal Occupants:                 |       |             |               |                                                                        |                  |                   |            |  |                    |  |
| Signature/                                                                                                                                                                                                                                                                                                                                                               |                                            |       |             |               | Name: Warren Hayden                                                    |                  |                   | Ext.       |  | Date:Aug 11, 2017  |  |
| Stamp:                                                                                                                                                                                                                                                                                                                                                                   |                                            | _     |             |               | Name:                                                                  |                  | Ext.              |            |  | Date:              |  |
| Name:                                                                                                                                                                                                                                                                                                                                                                    |                                            | Date: |             |               | me:                                                                    |                  |                   | Ext.       |  | Date:              |  |
| Signature/<br>Stamp:                                                                                                                                                                                                                                                                                                                                                     |                                            |       |             | Na            | ame:                                                                   | - Inda           | oval to Proceed:  | Ext. Date: |  |                    |  |
| Name: Date:                                                                                                                                                                                                                                                                                                                                                              |                                            |       |             |               |                                                                        |                  |                   |            |  |                    |  |
| Signature/<br>Stamp:                                                                                                                                                                                                                                                                                                                                                     |                                            |       |             |               |                                                                        |                  |                   |            |  |                    |  |
| Notes:                                                                                                                                                                                                                                                                                                                                                                   |                                            |       |             |               |                                                                        |                  |                   |            |  |                    |  |