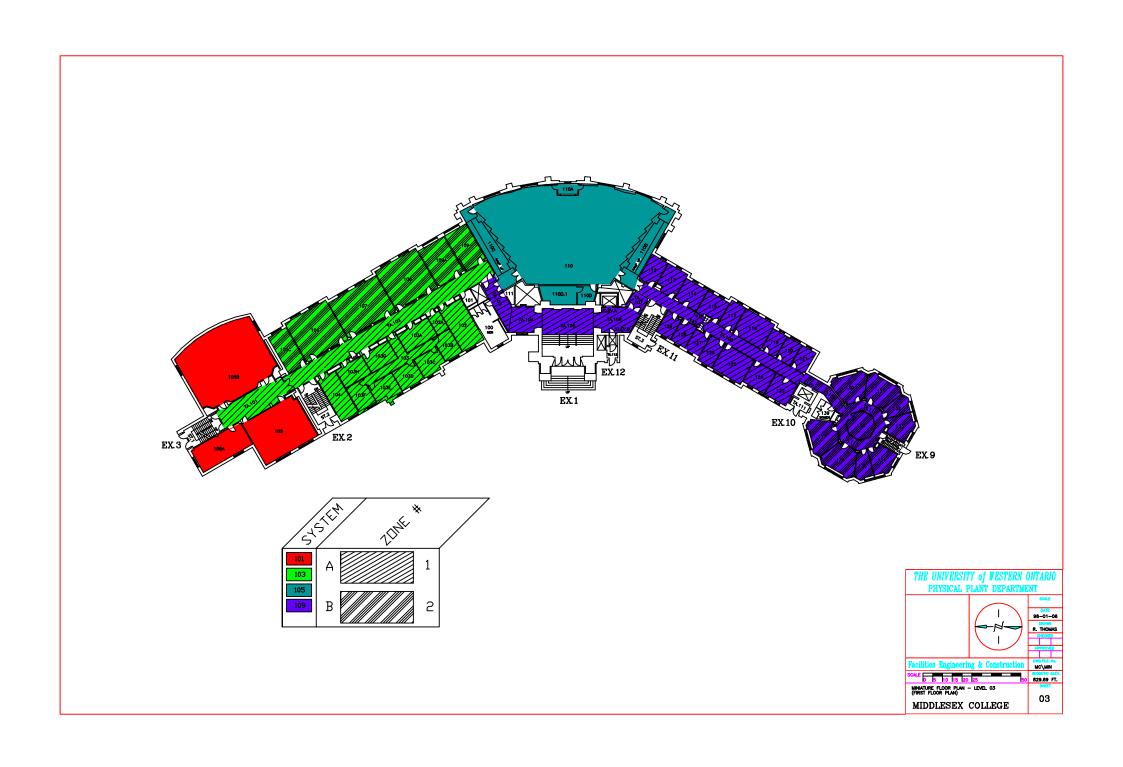

## Notice of Service Interruption/Area Closure Western University Facilities Management

Client Services 519-661-3304 (fmhelp@uwo.ca)

Submit by E-mail
Print Form

| Date of Interruption/Closure Sep 16, 2014 Time(s): 7:00 am - 12:00 pm                                                                                                                                                                                           |                   |                      |                                                                      |             |       |  |
|-----------------------------------------------------------------------------------------------------------------------------------------------------------------------------------------------------------------------------------------------------------------|-------------------|----------------------|----------------------------------------------------------------------|-------------|-------|--|
| Building(s) #1 MIDDLESEX COLLEGE (MC) #2  Affected: #3 #4  Areas/Rooms Affected Alternate Route/Service:  Steam to be shutdown to HE 346, AHU 100/103/500, AHU 100/109/500, in room 500  Rooms served by System 103 & 109 to lose steam heat, see attached map. |                   |                      |                                                                      |             |       |  |
| Service to be #1 Steam Heating #2 #4 Description/Reason for Project:  To change out steam safety relief valves.                                                                                                                                                 |                   |                      |                                                                      |             |       |  |
| Requester: Al Niemi Date of Request:                                                                                                                                                                                                                            |                   |                      |                                                                      | Sep 9, 2014 |       |  |
| Supervising Tradesperson: Joe Reaume Unit: Power Plant                                                                                                                                                                                                          |                   |                      |                                                                      |             |       |  |
| Trade Supervisor:                                                                                                                                                                                                                                               | Unit:             | nit: Date:           |                                                                      |             |       |  |
| Contractor: Phone #                                                                                                                                                                                                                                             |                   |                      |                                                                      |             |       |  |
| Coordinator/Project Manager: Al Niemi Phone # +1 (519) 808-4516 Date:Sep 9, 2014                                                                                                                                                                                |                   |                      |                                                                      |             |       |  |
| Reviewed by Trade Supervisor(s)/Shop(s) Affected:                                                                                                                                                                                                               |                   |                      |                                                                      |             |       |  |
| Name: WES Control                                                                                                                                                                                                                                               | Date: Sep 9, 2014 | Name:                |                                                                      |             | Date: |  |
| Signature/ Stamp:  RECEIVED  By Wayne Drummond (ppthwadf0 wm. col) at 224 pm. Sup 11, 2014                                                                                                                                                                      |                   | Signature/<br>Stamp: |                                                                      |             |       |  |
| Name:                                                                                                                                                                                                                                                           | Date:             | Principal Occupa     | Principal Occupants:                                                 |             |       |  |
| Signature/                                                                                                                                                                                                                                                      |                   | Name:                |                                                                      | Ext.        | Date: |  |
| Stamp:                                                                                                                                                                                                                                                          |                   | Name:                |                                                                      | Ext.        | Date: |  |
| Name:                                                                                                                                                                                                                                                           | Date:             | Name:                |                                                                      | Ext.        | Date: |  |
| Signature/                                                                                                                                                                                                                                                      |                   | Name:                | Name:                                                                |             | Date: |  |
|                                                                                                                                                                                                                                                                 |                   |                      |                                                                      | Date:       |       |  |
| Name: Signature/ Stamp:                                                                                                                                                                                                                                         | Date:             |                      | APPROVED  By Dan Trudgeon (fminterr@uwo.ca) at 2:41 pm, Sep 11, 2014 |             |       |  |
| Notes:                                                                                                                                                                                                                                                          |                   |                      |                                                                      |             |       |  |