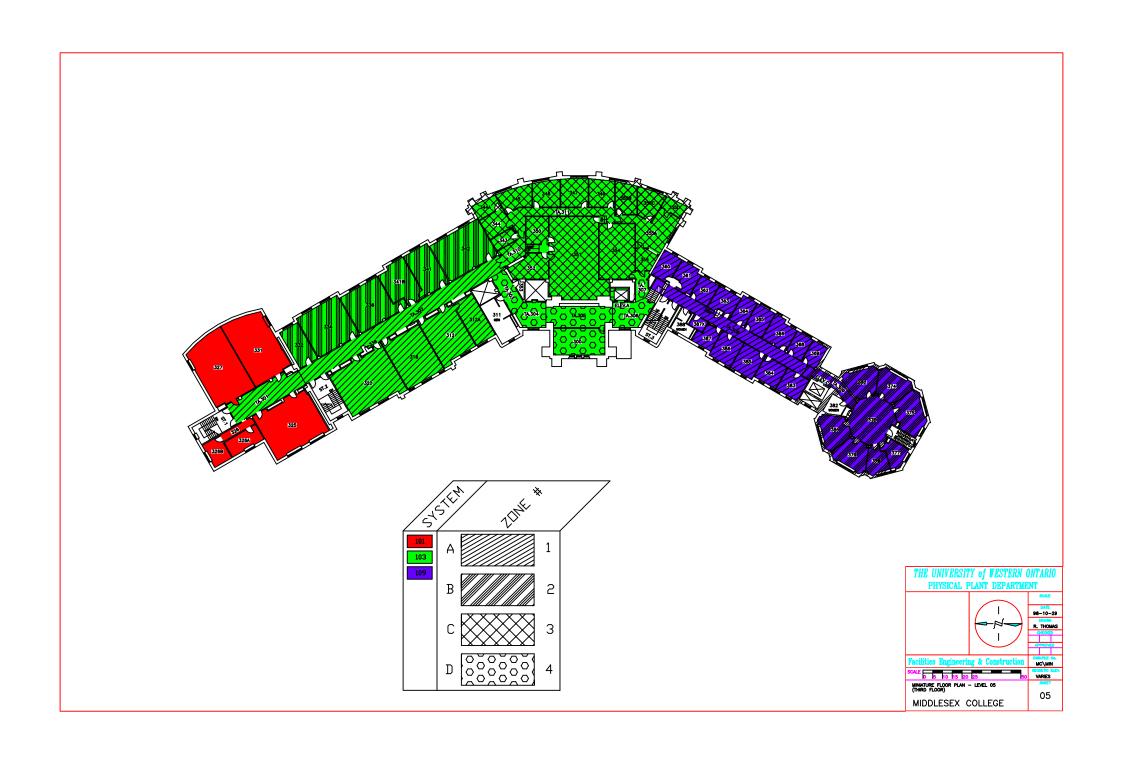

## Notice of Service Interruption/Area Closure Western University Facilities Management

Client Services 519-661-3304 (fmhelp@uwo.ca)

Submit by E-mail
Print Form

| Date of Interruption/Closure Sep 16, 2014 Time(s): 7:00 am - 12:00 pm                                                                                                                                                                                           |                   |                      |                                                                      |             |       |  |
|-----------------------------------------------------------------------------------------------------------------------------------------------------------------------------------------------------------------------------------------------------------------|-------------------|----------------------|----------------------------------------------------------------------|-------------|-------|--|
| Building(s) #1 MIDDLESEX COLLEGE (MC) #2  Affected: #3 #4  Areas/Rooms Affected Alternate Route/Service:  Steam to be shutdown to HE 346, AHU 100/103/500, AHU 100/109/500, in room 500  Rooms served by System 103 & 109 to lose steam heat, see attached map. |                   |                      |                                                                      |             |       |  |
| Service to be #1 Steam Heating #2 #4 Description/Reason for Project:  To change out steam safety relief valves.                                                                                                                                                 |                   |                      |                                                                      |             |       |  |
| Requester: Al Niemi Date of Request:                                                                                                                                                                                                                            |                   |                      |                                                                      | Sep 9, 2014 |       |  |
| Supervising Tradesperson: Joe Reaume Unit: Power Plant                                                                                                                                                                                                          |                   |                      |                                                                      |             |       |  |
| Trade Supervisor:                                                                                                                                                                                                                                               | Unit:             | nit: Date:           |                                                                      |             |       |  |
| Contractor: Phone #                                                                                                                                                                                                                                             |                   |                      |                                                                      |             |       |  |
| Coordinator/Project Manager: Al Niemi Phone # +1 (519) 808-4516 Date:Sep 9, 2014                                                                                                                                                                                |                   |                      |                                                                      |             |       |  |
| Reviewed by Trade Supervisor(s)/Shop(s) Affected:                                                                                                                                                                                                               |                   |                      |                                                                      |             |       |  |
| Name: WES Control                                                                                                                                                                                                                                               | Date: Sep 9, 2014 | Name:                |                                                                      |             | Date: |  |
| Signature/ Stamp:  RECEIVED  By Wayne Drummond (ppthwadf0 wm. col) at 224 pm. Sup 11, 2014                                                                                                                                                                      |                   | Signature/<br>Stamp: |                                                                      |             |       |  |
| Name:                                                                                                                                                                                                                                                           | Date:             | Principal Occupa     | Principal Occupants:                                                 |             |       |  |
| Signature/                                                                                                                                                                                                                                                      |                   | Name:                |                                                                      | Ext.        | Date: |  |
| Stamp:                                                                                                                                                                                                                                                          |                   | Name:                |                                                                      | Ext.        | Date: |  |
| Name:                                                                                                                                                                                                                                                           | Date:             | Name:                |                                                                      | Ext.        | Date: |  |
| Signature/                                                                                                                                                                                                                                                      |                   | Name:                | Name:                                                                |             | Date: |  |
|                                                                                                                                                                                                                                                                 |                   |                      |                                                                      | Date:       |       |  |
| Name: Signature/ Stamp:                                                                                                                                                                                                                                         | Date:             |                      | APPROVED  By Dan Trudgeon (fminterr@uwo.ca) at 2:41 pm, Sep 11, 2014 |             |       |  |
| Notes:                                                                                                                                                                                                                                                          |                   |                      |                                                                      |             |       |  |