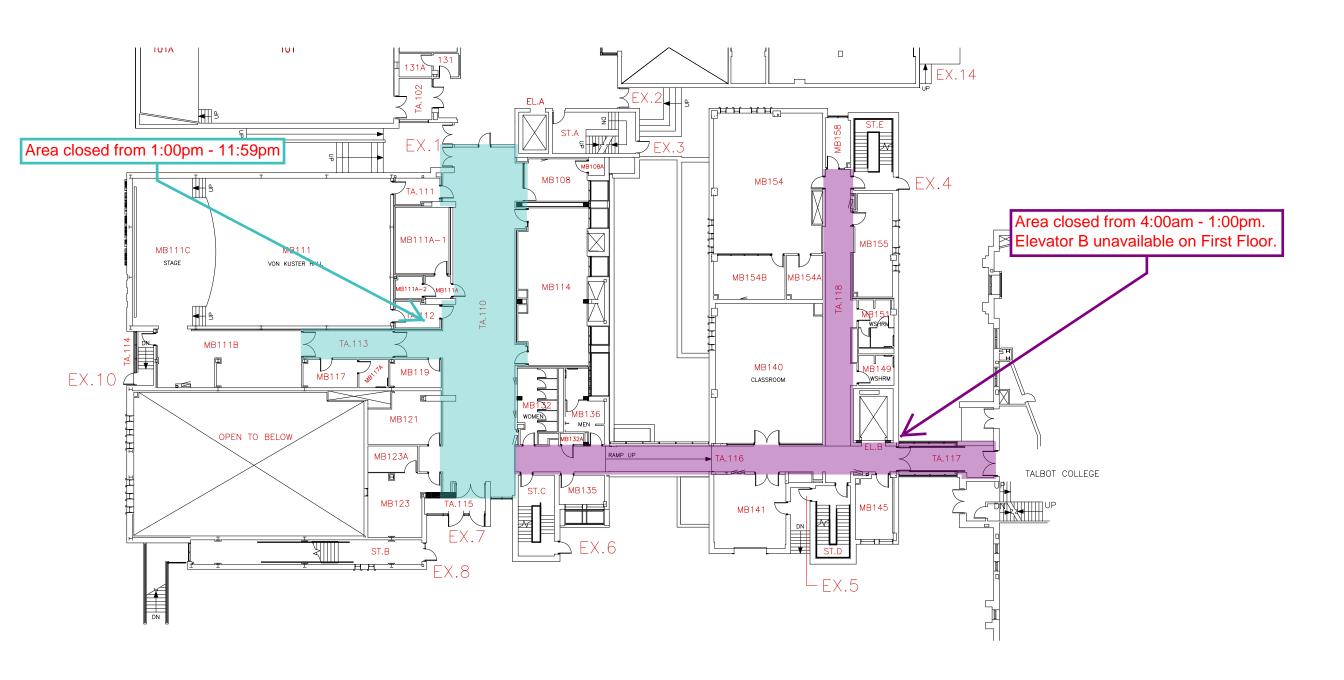

## Notice of Service Interruption/Area Closure Western University Facilities Management

Client Services 519-661-3304 (fmhelp@uwo.ca)

Submit by E-mail
Print Form

| Date of Interrup                                                                                                                                                                                                       | tion/Closure So            | ер 3, 2016        | Time(s): 4:0         | 00AM - 11:59PM                                     |         |  |
|------------------------------------------------------------------------------------------------------------------------------------------------------------------------------------------------------------------------|----------------------------|-------------------|----------------------|----------------------------------------------------|---------|--|
| Building(s) #1 Music Building (MB) #2 #4  Areas/Rooms Affected Alternate Route/Service:  4:00AM - 1:00PM - TA.116, 117 & 118. Purple area on attached map. 1:00PM - 11:59PM - TA.110 & 113. Blue area on attached map. |                            |                   |                      |                                                    |         |  |
| Service to be #1 Traffic Area #2 Corridor interrupted: #3 #4 #4  Description/Reason for Project:  Re-finishing of floors.                                                                                              |                            |                   |                      |                                                    |         |  |
| Requester: Mark Emerick Date of Request: Sep 2, 2016                                                                                                                                                                   |                            |                   |                      |                                                    | 2, 2016 |  |
| Supervising Tradesperson: Mark Emerick Unit: Building Services                                                                                                                                                         |                            |                   |                      |                                                    |         |  |
| Trade Manager: Mark Emerick Unit                                                                                                                                                                                       |                            |                   |                      | Building Services Date:Sep 2, 2016                 |         |  |
| Contractor: Coordinator/Proj                                                                                                                                                                                           | - L                        | Shop(s) Affected: |                      | hone #                                             | Date:   |  |
| Name:                                                                                                                                                                                                                  |                            | Date:             | Name:                |                                                    | Date:   |  |
| Signature/<br>Stamp:                                                                                                                                                                                                   |                            |                   | Signature/<br>Stamp: |                                                    |         |  |
| Name:                                                                                                                                                                                                                  | Date: Principal Occupants: |                   |                      |                                                    |         |  |
| Signature/                                                                                                                                                                                                             |                            |                   | Name:                | Ext.                                               | Date:   |  |
| Stamp:                                                                                                                                                                                                                 |                            |                   | Name:                | Ext.                                               | Date:   |  |
| Name:                                                                                                                                                                                                                  |                            | Date:             | Name:                | Ext.                                               | Date:   |  |
| Signature/<br>Stamp:                                                                                                                                                                                                   |                            |                   | Name:                | Approval to Proceed:                               | Date:   |  |
| Name: Date: Signature/ Stamp:                                                                                                                                                                                          |                            |                   | APPR                 | APPROVED  By Dan Trudgeon at 2:31 pm, Sep 02, 2016 |         |  |
| Notes:                                                                                                                                                                                                                 |                            |                   |                      |                                                    |         |  |