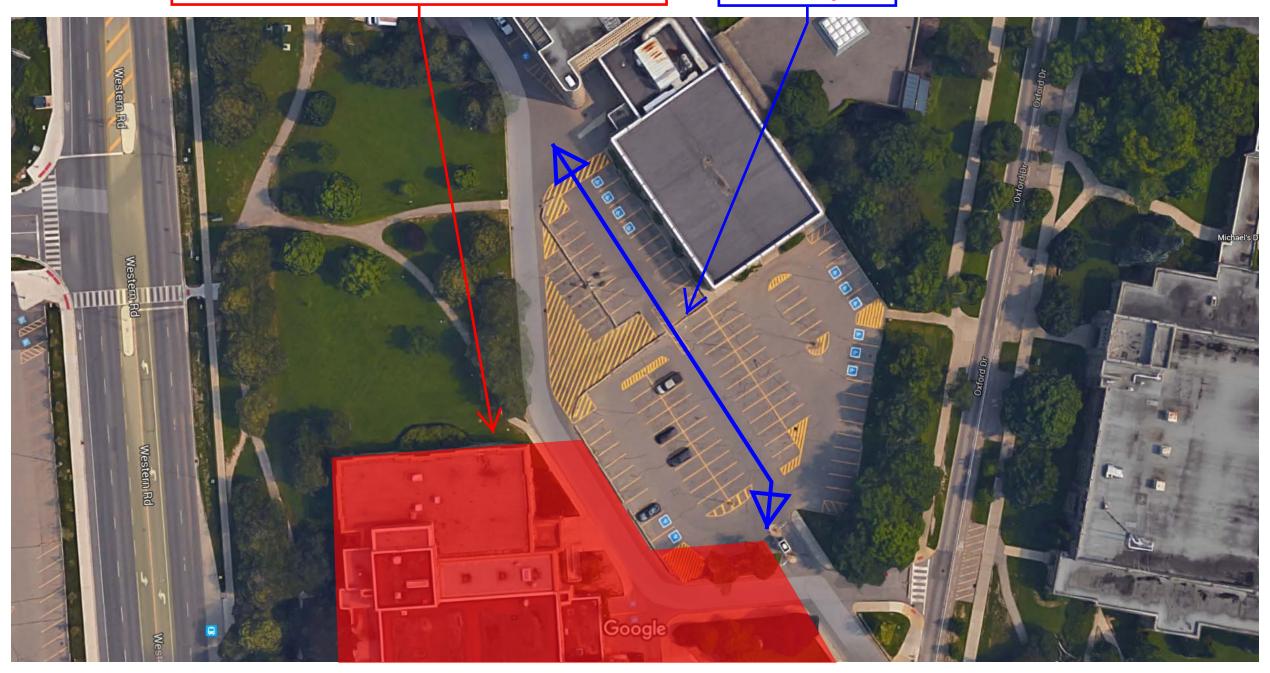

Google Maps

Total Work Area Closure. No Access to this space. See details on following map. Law Google Maps Building will be closed May 10 during hoist.

Alternate Access to Weldon Loading Dock