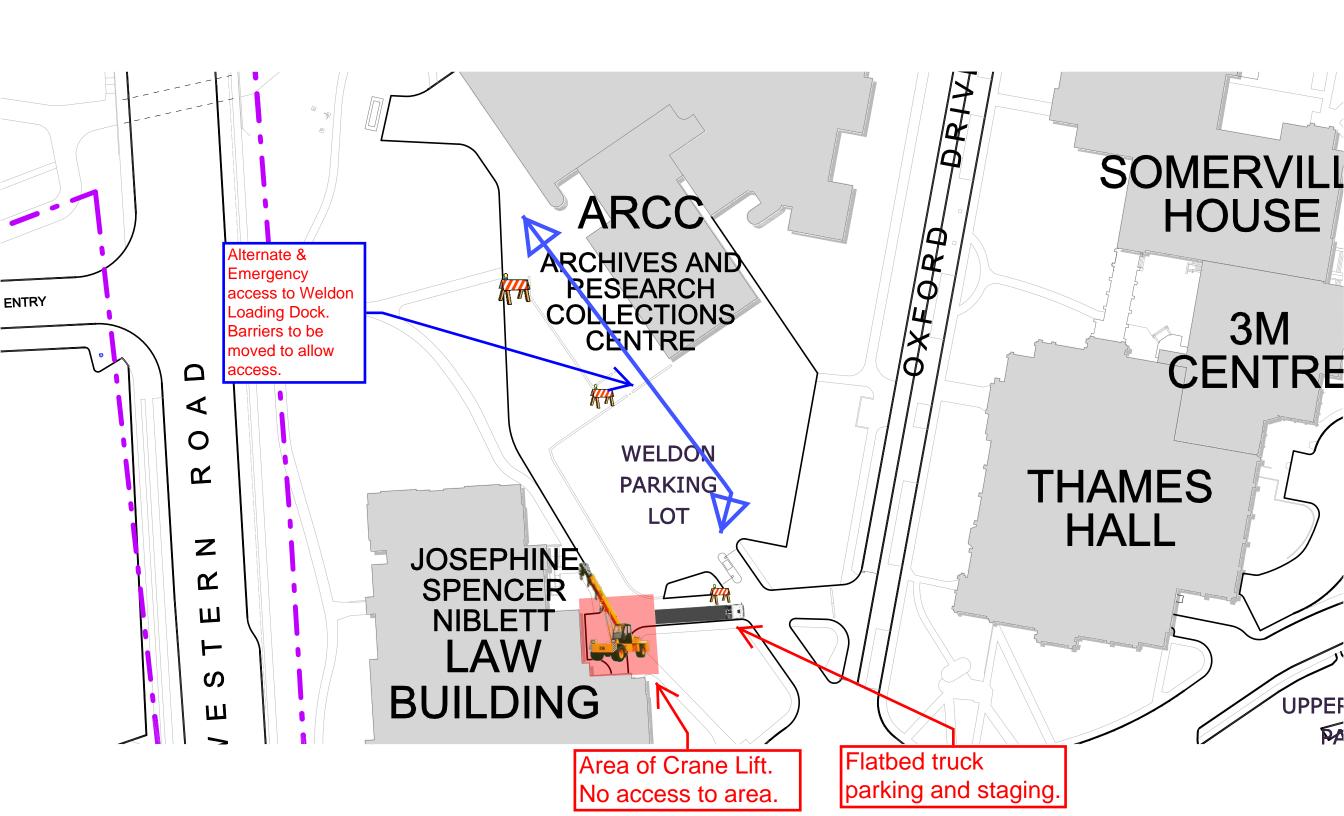

## Notice of Service Interruption/Area Closure Western University Facilities Management

Client Services 519-661-3304 (fmhelp@uwo.ca)

Submit by E-mail
Print Form

|                                                                                                                                                                                                                                                                                                                                           |                  |                   | _                    |                                                  |                               |                |  |
|-------------------------------------------------------------------------------------------------------------------------------------------------------------------------------------------------------------------------------------------------------------------------------------------------------------------------------------------|------------------|-------------------|----------------------|--------------------------------------------------|-------------------------------|----------------|--|
| Date of Interruption/Closure May 10, 2016 Time(s): 7:00am - 4:00pm                                                                                                                                                                                                                                                                        |                  |                   |                      |                                                  |                               |                |  |
| Building(s) #1 LAW BUILDING (LB) #2 #4  Areas/Rooms Affected Alternate Route/Service:  Crane lift at Law loading dock will block driveway access to Weldon loading dock and metered parking. Alternate access through Weldon parking lot will be available. During the hoist, access to Law will be closed and all exterior doors locked. |                  |                   |                      |                                                  |                               |                |  |
| Service to be #1 Loading Dock #2 Roadway interrupted: #3 Parking Lot #4 Access to Building  Description/Reason for Project:  Crane to hoist new air handling unit to Law Mechanical penthouse.                                                                                                                                            |                  |                   |                      |                                                  |                               |                |  |
| Requester: Jeff Jones                                                                                                                                                                                                                                                                                                                     |                  |                   |                      | Date of Request:                                 | Date of Request: Apr 25, 2016 |                |  |
| Supervising Tradesperson: Unit:                                                                                                                                                                                                                                                                                                           |                  |                   |                      |                                                  |                               |                |  |
| Trade Supervisor:                                                                                                                                                                                                                                                                                                                         |                  |                   |                      |                                                  | Date:                         |                |  |
| Contractor: Curney Mechanical - Gord Miller  Coordinator/Project Manager: Jeff Jones                                                                                                                                                                                                                                                      |                  |                   |                      | hone # +1 (519) 854-94<br>hone # +1 (519) 521-12 |                               |                |  |
| Reviewed by Trade Supervisor(s)/Shop(s) Affected:                                                                                                                                                                                                                                                                                         |                  |                   |                      |                                                  |                               |                |  |
| Name:                                                                                                                                                                                                                                                                                                                                     | Fire Safety      | Date: Apr 26, 201 | Name:                | Jeff Jones                                       | Jeff Jones Date: Apr 2        |                |  |
| Signature/<br>Stamp:                                                                                                                                                                                                                                                                                                                      | APPROVED         |                   | Signature/<br>Stamp: |                                                  |                               |                |  |
| Name:                                                                                                                                                                                                                                                                                                                                     | Parking Services | Date:Apr 26, 2016 | Principal Oc         | Principal Occupants:                             |                               |                |  |
| Signature/                                                                                                                                                                                                                                                                                                                                | ADDDOVED         | ,                 | Name: Valerie        | <del>-</del>                                     | Ext. 80037                    | Date:          |  |
| Stamp:                                                                                                                                                                                                                                                                                                                                    | APPROVED         |                   | Name:                |                                                  | Ext.                          | Date:          |  |
| Name:                                                                                                                                                                                                                                                                                                                                     |                  | Date:             | Name:                |                                                  | Ext.                          | Date:          |  |
| Signature/<br>Stamp:                                                                                                                                                                                                                                                                                                                      |                  |                   | Name:                | Approval to Proceed                              |                               | Ext. Date:     |  |
| Date:                                                                                                                                                                                                                                                                                                                                     |                  |                   |                      |                                                  |                               |                |  |
| Signature/<br>Stamp:  APPROVED  By Dan Trudgeon at 10:55 am, Apr 26, 2016                                                                                                                                                                                                                                                                 |                  |                   |                      |                                                  |                               | , Apr 26, 2016 |  |
| Notes:                                                                                                                                                                                                                                                                                                                                    |                  |                   |                      |                                                  |                               |                |  |

Google Maps

Total Work Area Closure. No Access to this space. See details on following map. Law Google Maps Building will be closed May 10 during hoist.

Alternate Access to Weldon Loading Dock