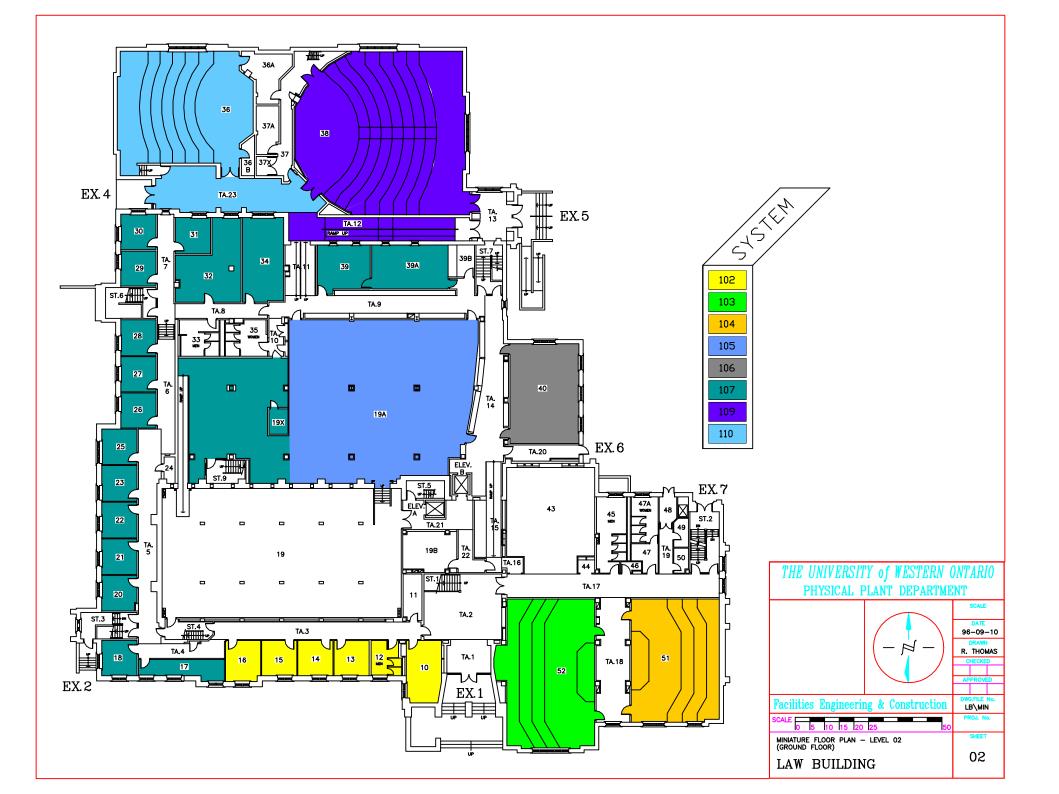

## Notice of Service Interruption/Area Closure Western University Facilities Management

Client Services 519-661-3304 (fmhelp@uwo.ca)

Submit by E-mail

Print Form

| Date of Interruption/Closure September 15 - 16, 2016                                                                                                                                                                                                                                                               |                                                           |           |                   |                      | Time(s): 4:30pm, Sept 15 - 7:00am, Sept 16                             |                    |          |                |  |
|--------------------------------------------------------------------------------------------------------------------------------------------------------------------------------------------------------------------------------------------------------------------------------------------------------------------|-----------------------------------------------------------|-----------|-------------------|----------------------|------------------------------------------------------------------------|--------------------|----------|----------------|--|
| Building(s) #1   Law Building (LB) #2   Affected: #3   #3 #4   Areas/Rooms Affected Alternate Route/Service: All areas served by fan system AHU-107.                                                                                                                                                               |                                                           |           |                   |                      |                                                                        |                    |          |                |  |
| Service to be interrupted:       #1 Supply Air Fan       #2         #3       #4         Description/Reason for Project:       #4         Shut down AHU 107 to permit duct sealing work in the system, and allow the sealant to cure. Curney Mechanical to complete the work. WES to shut down and restart the fan. |                                                           |           |                   |                      |                                                                        |                    |          |                |  |
| Requester: Jeff Jones                                                                                                                                                                                                                                                                                              |                                                           |           |                   |                      | Date of Request: Sep 7, 2016                                           |                    |          |                |  |
| Supervising Tradesperson: Unit:                                                                                                                                                                                                                                                                                    |                                                           |           |                   |                      |                                                                        |                    |          |                |  |
| Trade Manager:                                                                                                                                                                                                                                                                                                     |                                                           |           |                   | Unit:                |                                                                        | Date:              |          |                |  |
| Contractor: Curney - Gord Miller<br>Coordinator/Project Manager: Jeff Jones                                                                                                                                                                                                                                        |                                                           |           |                   |                      | Phone # +1 (519) 854-94<br>Phone # +1 (519) 521-12                     |                    |          |                |  |
|                                                                                                                                                                                                                                                                                                                    | Manager(s)/Shop(s) Affected:<br>ctrical / Mechanical Shop | Date:     | Sep 7, 2016       | Name:                | WES Control                                                            |                    | Dat      | e: Sep 7, 2016 |  |
| Signature/<br>Stamp:                                                                                                                                                                                                                                                                                               | Ster Hicky                                                | Date.     | Зер 7,2010        | Signature/<br>Stamp: | REVIEWED<br>By Wayne Drummond (ppdwad@u                                | wo.ca) at 12:37 pr |          |                |  |
| Name:                                                                                                                                                                                                                                                                                                              |                                                           |           | Date:<br>Principa |                      | ipal Occupants:                                                        |                    |          |                |  |
| Signature/                                                                                                                                                                                                                                                                                                         |                                                           |           |                   | Name:                |                                                                        | Ext.               |          | Date:          |  |
| Stamp:                                                                                                                                                                                                                                                                                                             |                                                           | 1         |                   | Name:                |                                                                        | Ext.               |          | Date:          |  |
| Name:                                                                                                                                                                                                                                                                                                              |                                                           | Date:     |                   | Name:                |                                                                        | Ext.<br>Ext.       |          | Date:<br>Date: |  |
| Signature/<br>Stamp:                                                                                                                                                                                                                                                                                               |                                                           |           |                   | Name.                | Approval to Proceed                                                    |                    | Dat      |                |  |
| Name: Date:<br>Signature/<br>Stamp:                                                                                                                                                                                                                                                                                |                                                           |           |                   |                      | APPROVED<br>By Dan Trudgeon (dtrudgeo@uwo.ca) at 7:51 am, Sep 13, 2016 |                    |          |                |  |
| Notes: No FM for                                                                                                                                                                                                                                                                                                   | rces required for this work.                              | This sche | edule has be      | en reviewed          | and approved by La                                                     | w Buildir          | ng clier | nts.           |  |