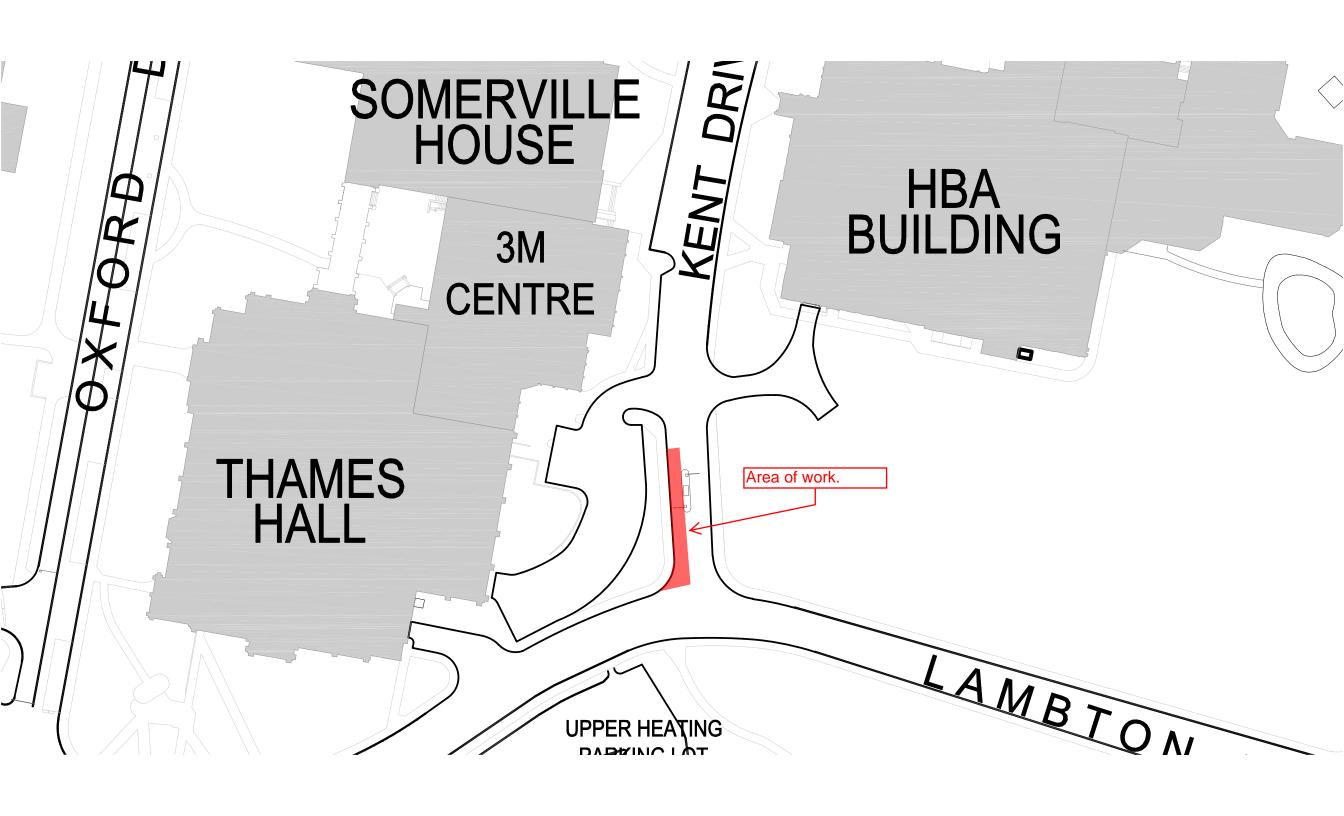

## Notice of Service Interruption/Area Closure Western University Facilities Management

Client Services 519-661-3304 (fmhelp@uwo.ca)

Submit by E-mail

Print Form

| Date of Interruption/Closure Jul 24, 2014 Time(s): 7:00AM-7:00PM                                                                          |             |       |                     |                        |                                          |      |          |          |
|-------------------------------------------------------------------------------------------------------------------------------------------|-------------|-------|---------------------|------------------------|------------------------------------------|------|----------|----------|
| Building(s) #1 Kent Drive Parking Lot #2 #3 #4 #4 #4 #4 #4 #4 #4 #4 #4 #4 #4 #4 #4                                                        |             |       |                     |                        |                                          |      |          |          |
| Service to be #1 Roadway #2 #4 Description/Reason for Project:  Replacement of roadway surface in exit lane. Grinding, milling, repaving. |             |       |                     |                        |                                          |      |          |          |
| Requester: Jim Galbraith                                                                                                                  |             |       |                     |                        | Date of Request: Jul 17, 2014            |      |          |          |
| Supervising Tradesperson: Jim Galbraith  Unit: Grounds  Unit: Grounds  Unit: Grounds                                                      |             |       |                     |                        |                                          |      | Date:Jul | 17, 2014 |
| Contractor: K&H Asphalt  Coordinator/Project Manager: Ken Booth                                                                           |             |       |                     | Phone<br>Phone         | ne # +1 (519) 521-4562 Date:Jul 17, 2014 |      |          |          |
| Reviewed by Trade Supervisor(s)/Shop(s) Affected:  Name: Grounds Date: Name:                                                              |             |       |                     | Parking Services Date: |                                          |      | :        |          |
| Signature/<br>Stamp:                                                                                                                      | J. Rachanto |       | Signature<br>Stamp: | /                      |                                          |      |          |          |
| Reviewed by: Principal Occupants:                                                                                                         |             |       |                     |                        |                                          |      |          |          |
| Name: Date:                                                                                                                               |             | Name: | Name:               |                        | Ext.                                     |      | Date:    |          |
| Cianatura /                                                                                                                               |             |       | Name:               |                        |                                          | Ext. |          | Date:    |
| Signature/<br>Stamp:                                                                                                                      |             |       | Name:               |                        |                                          | Ext. |          |          |
| Approval to Proceed: Date: Approval to                                                                                                    |             |       |                     |                        | Date:                                    | LAC  |          | oute.    |
| APPROVED  By Andrew (amerucci@uwo.ca) at 3:45 pm, Jul 17, 2014                                                                            |             |       |                     |                        |                                          |      |          |          |
| Notes: On behalf of mvand49                                                                                                               |             |       |                     |                        |                                          |      |          |          |