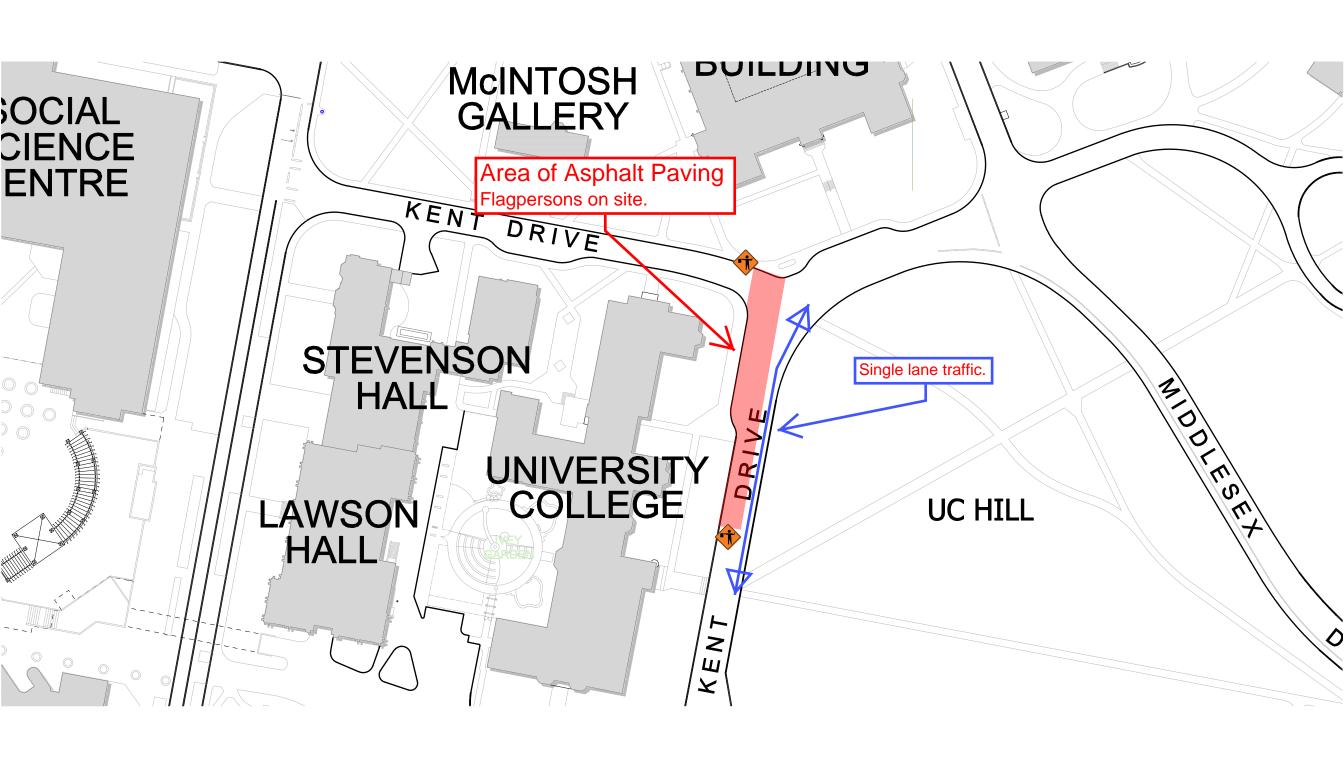

## Notice of Project Western University Facilities Management Client Services 519-661-3304 (fmhelp@uwo.ca)

| Submit by E-mail |
|------------------|
| Print Form       |

| UNIVERSITY - CANADA                                                                                                                                                         |                                                           |  |
|-----------------------------------------------------------------------------------------------------------------------------------------------------------------------------|-----------------------------------------------------------|--|
| Project Number: 9D7332 Miniature Attached                                                                                                                                   | Date/Schedule: Friday, September 2, 2016                  |  |
| Project Name: Kent Drive asphalt restoration following sewer repair                                                                                                         | Time: 12:30pm through 4:30pm                              |  |
| Building(s) #1 Kent Drive #2 University College                                                                                                                             |                                                           |  |
| Affected:                                                                                                                                                                   |                                                           |  |
| #4                                                                                                                                                                          |                                                           |  |
| Areas/Rooms Affected, Alternate Route/Service:                                                                                                                              |                                                           |  |
| Long narrow area of existing gravel road base to be restored in area of double sinkhole repair, flush with adjacent asphalt.                                                |                                                           |  |
|                                                                                                                                                                             |                                                           |  |
|                                                                                                                                                                             |                                                           |  |
|                                                                                                                                                                             |                                                           |  |
| Service to be #1 Parking Lot spaces along east edge of Kent Drive a interrupted:                                                                                            | t UC Hill #2                                              |  |
| #3                                                                                                                                                                          | #4                                                        |  |
| Description/Reason for Project:                                                                                                                                             |                                                           |  |
| Area of storm sewer repairs and sinkhole restoration to be asphalt paved to finish grade for Orientation Week access, and for UC staging area for                           |                                                           |  |
| Contractor.                                                                                                                                                                 |                                                           |  |
|                                                                                                                                                                             |                                                           |  |
|                                                                                                                                                                             |                                                           |  |
| Project Manager/                                                                                                                                                            | Phone # 82711                                             |  |
| Co-ordinator:                                                                                                                                                               |                                                           |  |
| Signature/                                                                                                                                                                  | lient Contact: n/a civil work under capital Phone # 82711 |  |
| Stamp:                                                                                                                                                                      |                                                           |  |
| Designer Consultant: n/a no design req'd                                                                                                                                    |                                                           |  |
|                                                                                                                                                                             |                                                           |  |
| Contractor: Delko paving inc. Theo (area supt).                                                                                                                             | Cell # 519-868-3475                                       |  |
| point paring intermediately.                                                                                                                                                |                                                           |  |
| Emergency Phone List: (to CCPS Only)  Attached  To Follow                                                                                                                   |                                                           |  |
| Special Conditions ( Noise, Odors, Asbestos, Etc.)                                                                                                                          |                                                           |  |
| Asphalt delivery trucks, asphalt spreader, rolling eqpt, single lane access only, stopped or slowed at times with flag persons. small area of recurring sinkhole to be left |                                                           |  |
| unpaved for re mobilization next Tuesday Sept 06 am water main repair.                                                                                                      |                                                           |  |
|                                                                                                                                                                             |                                                           |  |
| ☐ Asbestos ☐ Type 3 ☐ Type 2 ☐ Type 1 ☐ Contractor ☐ In House Team ☐ Other                                                                                                  |                                                           |  |
| ☐ Information Sheet Sent To Client                                                                                                                                          |                                                           |  |
| •                                                                                                                                                                           |                                                           |  |
| Comments:                                                                                                                                                                   |                                                           |  |
|                                                                                                                                                                             |                                                           |  |
| Shutdowns/Interruptions(Approximate Schedule):                                                                                                                              |                                                           |  |
| Flevat                                                                                                                                                                      | ors Date: ITS Date:                                       |  |
| Electrical Power                                                                                                                                                            |                                                           |  |
| Domestic Water                                                                                                                                                              |                                                           |  |
| Otcam                                                                                                                                                                       | Water Date:                                               |  |
| Hot Water Heating                                                                                                                                                           | / Lots Date:                                              |  |
|                                                                                                                                                                             |                                                           |  |
| Issued By: APPROVED                                                                                                                                                         | Date:                                                     |  |
| APPNOVED                                                                                                                                                                    |                                                           |  |
| Signature/ By Dan Trudgeon at 9:30 am, Sep                                                                                                                                  | 02, 2016 Date:                                            |  |
| Stamp:                                                                                                                                                                      |                                                           |  |
|                                                                                                                                                                             |                                                           |  |
|                                                                                                                                                                             |                                                           |  |
| Notes                                                                                                                                                                       |                                                           |  |
| Note:                                                                                                                                                                       |                                                           |  |