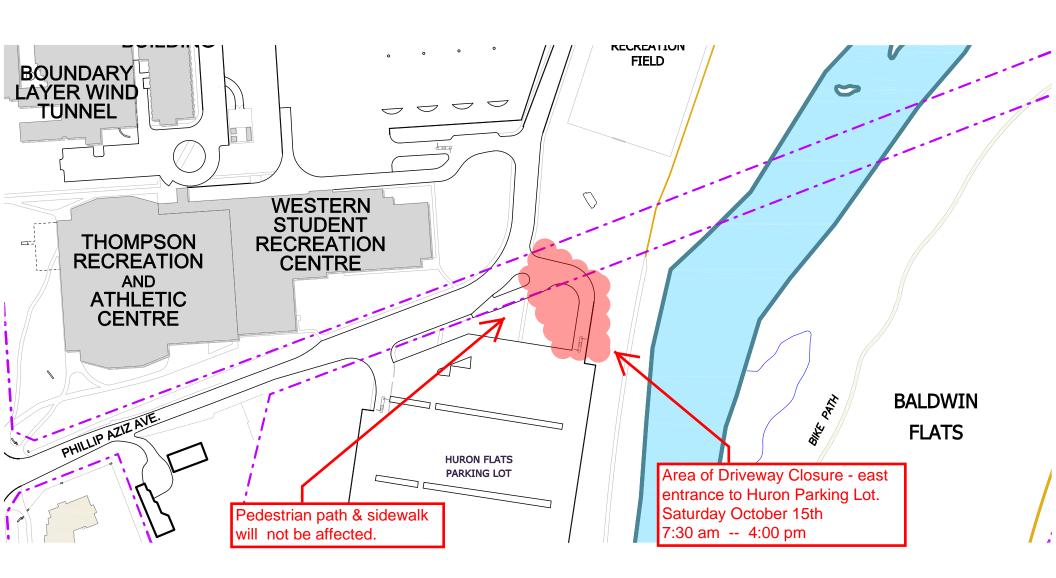

## Notice of Service Interruption/Area Closure Western University Facilities Management

Client Services 519-661-3304 (fmhelp@uwo.ca)

Submit by E-mail
Print Form

| Date of Interruption/Closure Saturday, October 15th, 2016 Time(s): 7:30 am 4:00 pm                                                                                                                                                                                                                    |                            |       |             |           |                                                                      |       |      |  |       |  |
|-------------------------------------------------------------------------------------------------------------------------------------------------------------------------------------------------------------------------------------------------------------------------------------------------------|----------------------------|-------|-------------|-----------|----------------------------------------------------------------------|-------|------|--|-------|--|
| Building(s) #1 Huron Parking Lot - east entrance driveway #2 #4  Areas/Rooms Affected Alternate Route/Service:  East Entrance driveway to Huron Lot - see attached site plan for details                                                                                                              |                            |       |             |           |                                                                      |       |      |  |       |  |
| Service to be #1 Roadway #2 #2  Description/Reason for Project:  Part of City of London watermain replacement project. This area is required for overflow of water from new watermain during the cleaning / swabbing process. Higher volume than previous events, closure of driveway is recommended. |                            |       |             |           |                                                                      |       |      |  |       |  |
| Requester: J-AAR Excavating / Stantec Eng. / City of London / Mike DeJager  Date of Request: Oct 5, 2016                                                                                                                                                                                              |                            |       |             |           |                                                                      |       |      |  |       |  |
| Supervising Tradesperson: Unit:                                                                                                                                                                                                                                                                       |                            |       |             |           |                                                                      |       |      |  |       |  |
| Trade Manager:                                                                                                                                                                                                                                                                                        |                            |       |             |           | Date:                                                                |       |      |  |       |  |
| Contractor: J-AAR Excavating - Dan Medeiros / Ryan Aarts - cell  Coordinator/Project Manager: Mike DeJager                                                                                                                                                                                            |                            |       |             |           | Phone # +1 (519) 521-4000  Phone # 88737  Date:Oct 5, 2016           |       |      |  |       |  |
| Reviewed by Trade Manager(s)/Shop(s) Affected:                                                                                                                                                                                                                                                        |                            |       |             |           |                                                                      |       |      |  |       |  |
| Name:                                                                                                                                                                                                                                                                                                 | Parking & Visitor Services | Date: | Oct 6, 2016 | Name:     |                                                                      | Date: |      |  |       |  |
| Signature/<br>Stamp:                                                                                                                                                                                                                                                                                  |                            |       |             |           |                                                                      |       |      |  |       |  |
| Name:                                                                                                                                                                                                                                                                                                 | Date: Principal Occupants: |       |             |           |                                                                      |       |      |  |       |  |
| Signature/                                                                                                                                                                                                                                                                                            |                            |       |             | Name: Sha |                                                                      |       | Ext. |  | Date: |  |
| Stamp:                                                                                                                                                                                                                                                                                                |                            |       |             | Name: Mai | Name: Mark Vandenboshe                                               |       | Ext. |  | Date: |  |
| Name:                                                                                                                                                                                                                                                                                                 |                            | Date: |             | Name:     |                                                                      |       | Ext. |  | Date: |  |
| Signature/<br>Stamp:                                                                                                                                                                                                                                                                                  |                            |       |             | Name:     | Name: Approval to Proceed                                            |       | Ext. |  | Date: |  |
| Namo: Date:                                                                                                                                                                                                                                                                                           |                            |       |             |           |                                                                      |       |      |  |       |  |
| Signature/<br>Stamp:                                                                                                                                                                                                                                                                                  |                            |       |             |           | APPROVED  By Dan Trudgeon (dtrudgeo@uwo.ca) at 7:19 am, Oct 12, 2016 |       |      |  |       |  |
| Notes: No trade or police assistance required.                                                                                                                                                                                                                                                        |                            |       |             |           |                                                                      |       |      |  |       |  |

City of London Watermain replacement project SIN - Huron Lot entrance closure.