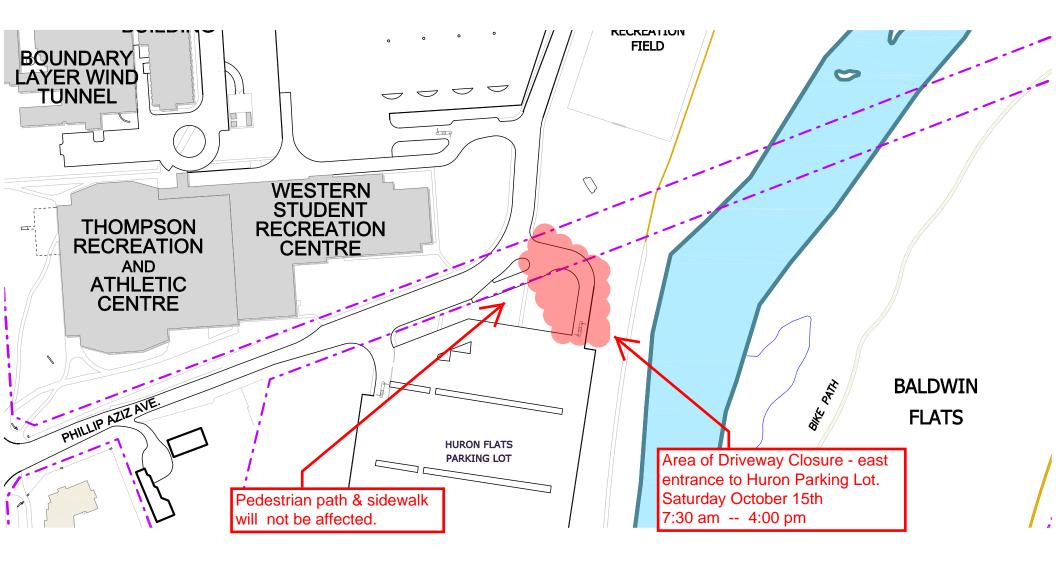

## Notice of Service Interruption/Area Closure Western University Facilities Management

Client Services 519-661-3304 (fmhelp@uwo.ca)

Submit by E-mail

Print Form

| Date of Interruption/Closure Wednesday, Nov                                                                                                                                                                                                                                                                                                                                               | ember 2, 2016     | Time(s):             | 9:00am - 2:00pm                                                        |      |                  |  |
|-------------------------------------------------------------------------------------------------------------------------------------------------------------------------------------------------------------------------------------------------------------------------------------------------------------------------------------------------------------------------------------------|-------------------|----------------------|------------------------------------------------------------------------|------|------------------|--|
| Building(s) #1   Huron Parking Lot - east entrance driveway #2   Affected: #3   #3 #4   Areas/Rooms Affected Alternate Route/Service: East Entrance driveway to Huron Lot - see attached site plan for details                                                                                                                                                                            |                   |                      |                                                                        |      |                  |  |
| Service to be interrupted:       #1 Roadway       #2         interrupted:       #3       #4         Description/Reason for Project:       #4         Part of City of London watermain replacement project. This area is required for overflow of water from new watermain during the cleaning / swabbing process. Higher volume than previous events, closure of driveway is recommended. |                   |                      |                                                                        |      |                  |  |
| Requester:       J-AAR Excavating / Stantec Eng. / City of London / Mike DeJager       Date of Request:       Oct 5, 2016                                                                                                                                                                                                                                                                 |                   |                      |                                                                        |      |                  |  |
| Supervising Tradesperson: Unit:                                                                                                                                                                                                                                                                                                                                                           |                   |                      |                                                                        |      |                  |  |
| Trade Manager: Date: Date:                                                                                                                                                                                                                                                                                                                                                                |                   |                      |                                                                        |      |                  |  |
| Contractor:       J-AAR Excavating - Dan Medeiros / Ryan Aarts - cell       Phone # +1 (519) 521-4000         Coordinator/Project Manager:       Mike DeJager       Phone # 88737                                                                                                                                                                                                         |                   |                      |                                                                        |      | Date:Oct 5, 2016 |  |
| Reviewed by Trade Manager(s)/Shop(s) Affected:                                                                                                                                                                                                                                                                                                                                            |                   |                      |                                                                        |      |                  |  |
| Name: Parking & Visitor Services                                                                                                                                                                                                                                                                                                                                                          | Date: Oct 6, 2016 | Name:                |                                                                        |      | Date:            |  |
| Signature/ APPROVED                                                                                                                                                                                                                                                                                                                                                                       |                   | Signature/<br>Stamp: |                                                                        |      |                  |  |
| Name:                                                                                                                                                                                                                                                                                                                                                                                     | Date:             | Principal C          | Principal Occupants:                                                   |      |                  |  |
| Signature/                                                                                                                                                                                                                                                                                                                                                                                | _                 |                      | n Wheatley                                                             | Ext. | Date:            |  |
| Stamp:                                                                                                                                                                                                                                                                                                                                                                                    |                   | Name: Mark           | « Vandenboshe                                                          | Ext. | Date:            |  |
| Name:                                                                                                                                                                                                                                                                                                                                                                                     | Date:             | Name:                |                                                                        |      | Date:            |  |
| Signature/<br>Stamp:                                                                                                                                                                                                                                                                                                                                                                      |                   | Name:                | Name:     Ext.     Date:       Approval to Proceed:     Date:          |      |                  |  |
| Name:<br>Signature/<br>Stamp:                                                                                                                                                                                                                                                                                                                                                             | Date:             |                      | APPROVED<br>By Dan Trudgeon (dtrudgeo@uwo.ca) at 1:52 pm, Nov 01, 2016 |      |                  |  |
| Notes: No trade or police assistance require                                                                                                                                                                                                                                                                                                                                              | ed.               |                      |                                                                        |      |                  |  |