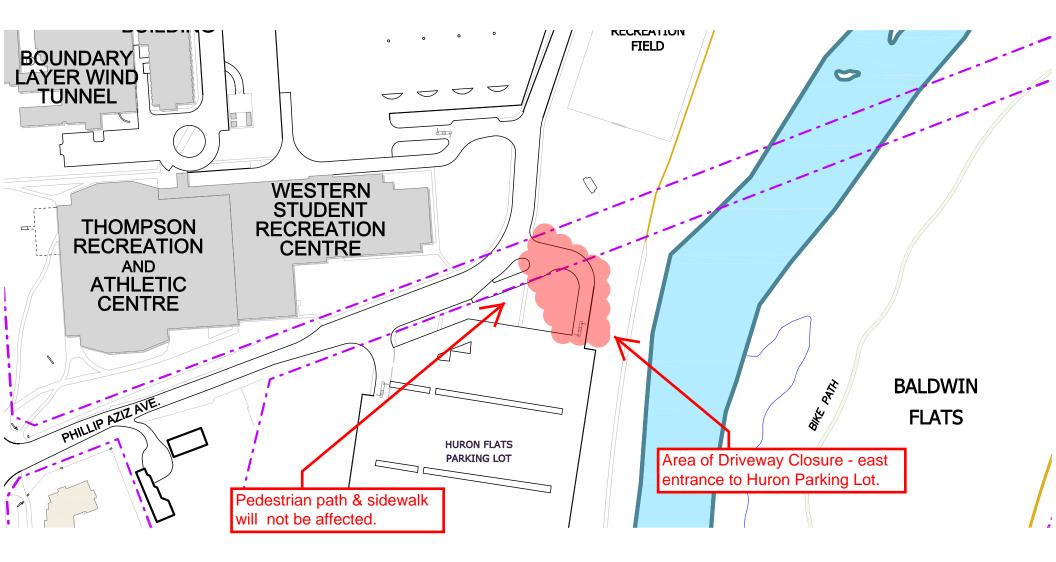

## Notice of Service Interruption/Area Closure Western University Facilities Management

Client Services 519-661-3304 (fmhelp@uwo.ca)

Submit by E-mail

Print Form

| Date of Int                                                                                                                                                                                                                                                                                                                                                                                                                   | erruption/Closure November 13th - 16th | ı, 2016          | Time(s):             | ne(s): <b>7:00 am Sunday 5:00 pm Wednesday</b>                         |       |       |       |  |
|-------------------------------------------------------------------------------------------------------------------------------------------------------------------------------------------------------------------------------------------------------------------------------------------------------------------------------------------------------------------------------------------------------------------------------|----------------------------------------|------------------|----------------------|------------------------------------------------------------------------|-------|-------|-------|--|
| Building(s) #1 Huron Parking Lot - East Entrance Driveway #2   Affected: #3 #4   Areas/Rooms Affected Alternate Route/Service: #4   East Entrance driveway to Huron Lot - see attached site plan for details. East entrance will remain open on Saturday during Yates Cup, will re-close when traffic volume diminishes.   West Entrance to be used for entry & exit during this time.                                        |                                        |                  |                      |                                                                        |       |       |       |  |
| Service to be interrupted: #1 Roadway #2   interrupted: #3 #4   Description/Reason for Project: #4   Part of City of London watermain replacement project. Conclusion of major work for 2016. Driveway area required for drop off and pick up of heavy equipment, staging of materials and equipment, pumping of water from site to sewer locations. Safe movement of all involved. Work being done through the full weekend. |                                        |                  |                      |                                                                        |       |       |       |  |
| Requester: City of London / J-AAR Excavating / Mike DeJager                                                                                                                                                                                                                                                                                                                                                                   |                                        |                  |                      | Date of Request: Nov 2, 2016                                           |       |       |       |  |
| Supervising Tradesperson: Trade Manager:                                                                                                                                                                                                                                                                                                                                                                                      |                                        |                  |                      |                                                                        | Date: |       |       |  |
| Contractor: City of London / J-AAR Excavating - Ryan Aarts - cell<br>Coordinator/Project Manager: Mike DeJager                                                                                                                                                                                                                                                                                                                |                                        |                  |                      | Phone # +1 (519) 521-40<br>Phone # 88737                               |       |       |       |  |
| Reviewed by Trade Manager(s)/Shop(s) Affected:                                                                                                                                                                                                                                                                                                                                                                                |                                        |                  |                      |                                                                        |       |       |       |  |
| Name:                                                                                                                                                                                                                                                                                                                                                                                                                         | Parking & Visitor Services             | Date: Nov 2, 201 | 6 Name:              |                                                                        |       | Date: |       |  |
| Signature/<br>Stamp:                                                                                                                                                                                                                                                                                                                                                                                                          | APPROVED                               |                  | Signature/<br>Stamp: | ·                                                                      |       |       |       |  |
| Name:                                                                                                                                                                                                                                                                                                                                                                                                                         |                                        | Date:            | Bringing             | Principal Occupants:                                                   |       |       |       |  |
| Signature                                                                                                                                                                                                                                                                                                                                                                                                                     | /                                      |                  | Name:                |                                                                        | Ext.  | Date  | :     |  |
| Stamp:                                                                                                                                                                                                                                                                                                                                                                                                                        |                                        |                  | Name:                |                                                                        | Ext.  | Date: | :     |  |
| Name:                                                                                                                                                                                                                                                                                                                                                                                                                         |                                        | Date:            | Name:                |                                                                        | Ext.  | Date: | :     |  |
| Signature                                                                                                                                                                                                                                                                                                                                                                                                                     | /                                      | 1                | Name:                |                                                                        | Ext.  | Date: | :<br> |  |
| Stamp: Approval to Proceed: Date: Date:                                                                                                                                                                                                                                                                                                                                                                                       |                                        |                  |                      |                                                                        |       |       |       |  |
| Name: Date:<br>Signature/<br>Stamp:                                                                                                                                                                                                                                                                                                                                                                                           |                                        |                  |                      | APPROVED<br>By Dan Trudgeon (dtrudgeo@uwo.ca) at 1:30 pm, Nov 08, 2016 |       |       |       |  |
| Notes: No trade assistance required. Contractor will have flag persons as required for vehicular movement onto Huron Drive.                                                                                                                                                                                                                                                                                                   |                                        |                  |                      |                                                                        |       |       |       |  |

City of London Watermain replacement project

Entrance will remain open during Yates Cup.