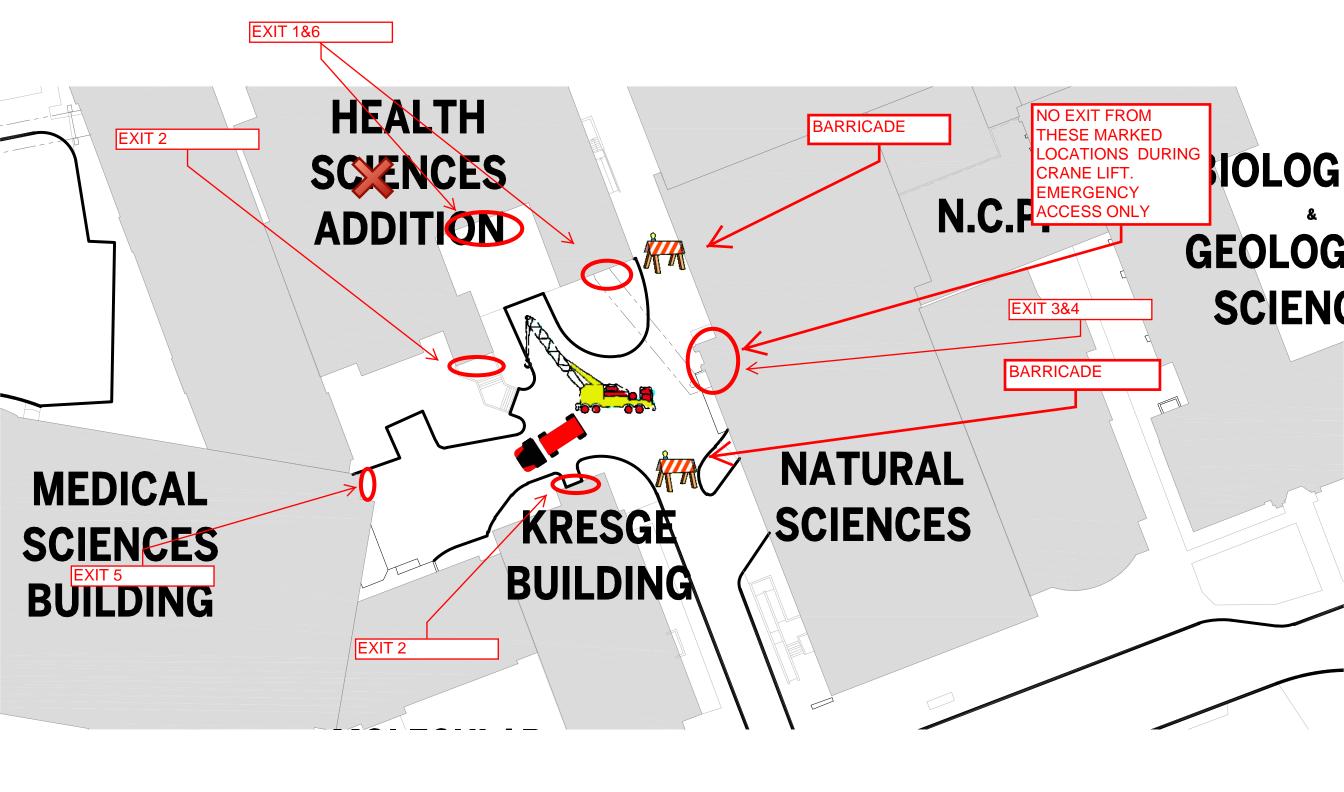

## Notice of Service Interruption/Area Closure The University of Western Ontario Facilities Management

Service Centre 519-661-3304 (ppdhelp@uwo.ca)

Print Form

| Date of Interruption/Closure Mar 25, 2014                                                                                                                                                                      | Ті          | ime(s): 7a   | am - 1:30pm                                                         | 1    |       |          |
|----------------------------------------------------------------------------------------------------------------------------------------------------------------------------------------------------------------|-------------|--------------|---------------------------------------------------------------------|------|-------|----------|
| Building(s) #1 Health Sciences Addition #2 Medical Sciences  #3 Natural Sciences #4  Areas/Rooms Affected NSC and MSB loading dock access & HSA upper entrance. All vehicle and pedestrian traffic will not be |             |              |                                                                     |      |       |          |
| Alternate Route/Service:                                                                                                                                                                                       |             |              |                                                                     |      |       |          |
| Service to be interrupted:   #1   Roadway                                                                                                                                                                      |             |              |                                                                     |      |       |          |
| Reason for Project: Crane lift from NSC loading dock area to HSA rooftop for Motor Control Centre replacement.                                                                                                 |             |              |                                                                     |      |       |          |
| Requester: Mark Widmeyer Date of Request: Feb 26, 2014                                                                                                                                                         |             |              |                                                                     |      |       |          |
| Supervising Tradesperson: Mark Widmeyer Unit: Electrical                                                                                                                                                       |             |              |                                                                     |      |       |          |
| Trade Supervisor: Doug Johnson Unit: Electrical Date:Feb 26, 2014                                                                                                                                              |             |              |                                                                     |      |       |          |
| Contractor:  Phone #  Date:                                                                                                                                                                                    |             |              |                                                                     |      |       |          |
| Coordinator/Project Manager:                                                                                                                                                                                   |             |              |                                                                     |      |       |          |
| Reviewed by Trade Supervisor(s)/Shop(s) Affected:  Name: Electrical Shop Date                                                                                                                                  | Name: Date: |              |                                                                     |      |       |          |
| Signature/<br>Stamp: Widmen                                                                                                                                                                                    |             |              | APPROVED  By Steve Pepper (spepper@uwo.ca) at 9:23 am, Feb 27, 2014 |      |       | 4        |
| Reviewed by: Principal Occupants:                                                                                                                                                                              |             |              |                                                                     |      |       |          |
| Name: Date:                                                                                                                                                                                                    |             | Name:        |                                                                     | Ext. | Date: |          |
| Signature/<br>Stamp:                                                                                                                                                                                           |             | Name:        |                                                                     | Ext. | Date: |          |
|                                                                                                                                                                                                                |             | Name:        |                                                                     | Ext. |       |          |
| Approval to Proceed: Date:                                                                                                                                                                                     | Appro       | val to Proce | ed: Da                                                              | ite: |       | $\dashv$ |
| APPROVED  By Andrew (amerucci@uwo.ca) at 8:22 am, Mar 03, 2014                                                                                                                                                 |             |              |                                                                     |      |       |          |
| Notes: 265522 motor shop 265521 grounds                                                                                                                                                                        |             |              |                                                                     |      |       |          |