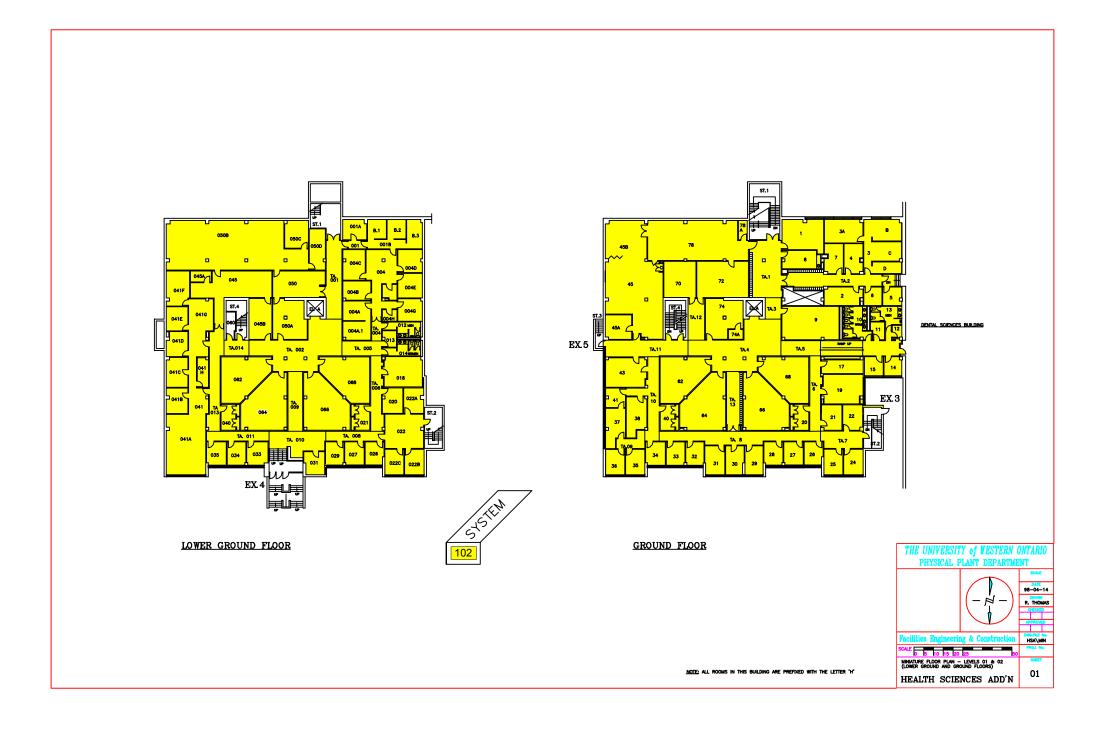

## Notice of Service Interruption/Area Closure Western University Facilities Management

Client Services 519-661-3304 (fmhelp@uwo.ca)

Submit by E-mail
Print Form

| Date of Interruption/Closure October 27 & 28, 2014 Time(s): 7:00 AM - 4:30 PM                                                                                                                                                        |                    |                            |                      |      |                    |  |
|--------------------------------------------------------------------------------------------------------------------------------------------------------------------------------------------------------------------------------------|--------------------|----------------------------|----------------------|------|--------------------|--|
| Building(s) #1 HEALTH SC ADDITION (HSA) #2  Affected: #3 #4  Areas/Rooms Affected Alternate Route/Service:  Areas served by Fan 101 & 102. See attached HVAC drawings. Fan 101 to be down October 27. Fan 102 to be down October 28. |                    |                            |                      |      |                    |  |
| Service to be #1 Supply Air Fan #2 Return Air Fan #4 Description/Reason for Project:  Removal of vanes on fans.                                                                                                                      |                    |                            |                      |      |                    |  |
| Requester: Jason DeFraga Date of Request: Oct 15, 2014                                                                                                                                                                               |                    |                            |                      |      |                    |  |
| Supervising Tradesperson: Jason DeFraga Unit: Welder  Trade Supervisor: Ken Hill Unit: ACMF Shop Date:Oct 15, 2014                                                                                                                   |                    |                            |                      |      | a-Oct 15, 2014     |  |
| Trade Supervisor: Ken Hill Unit: ACMF Shop Date:Oct 15, 2014                                                                                                                                                                         |                    |                            |                      |      |                    |  |
| Contractor:  Coordinator/Project Manager:  Phone #  Date:                                                                                                                                                                            |                    |                            |                      |      | e:                 |  |
| Reviewed by Trade Supervisor(s)/Shop(s) Affected:                                                                                                                                                                                    |                    |                            |                      |      |                    |  |
| Name: ACMF Shop                                                                                                                                                                                                                      | Date: Oct 15, 2014 | Name:                      | Name: WES Control    |      | Date: Oct 15, 2014 |  |
| Signature/ APPROVED APPROVED                                                                                                                                                                                                         |                    |                            |                      |      |                    |  |
| Name: Electrical / Mechanical                                                                                                                                                                                                        | Date:Oct 15, 2014  | Principal Occup            | Principal Occupants: |      |                    |  |
| Signature/ APPROVED Stamp:                                                                                                                                                                                                           |                    | Name:                      |                      |      | Date:              |  |
|                                                                                                                                                                                                                                      |                    | Name:                      |                      | Ext. | Date:              |  |
| Name:                                                                                                                                                                                                                                | Date:              | Name:                      |                      | Ext. | Date:              |  |
| Signature/                                                                                                                                                                                                                           |                    | Name:                      |                      | Ext. | Date:              |  |
| Stamp:                                                                                                                                                                                                                               |                    | Approval to Proceed: Date: |                      |      |                    |  |
| Name:                                                                                                                                                                                                                                | Date:              |                            |                      |      |                    |  |
| Signature/<br>Stamp:                                                                                                                                                                                                                 |                    |                            |                      |      |                    |  |
| Notes:                                                                                                                                                                                                                               |                    |                            |                      |      |                    |  |