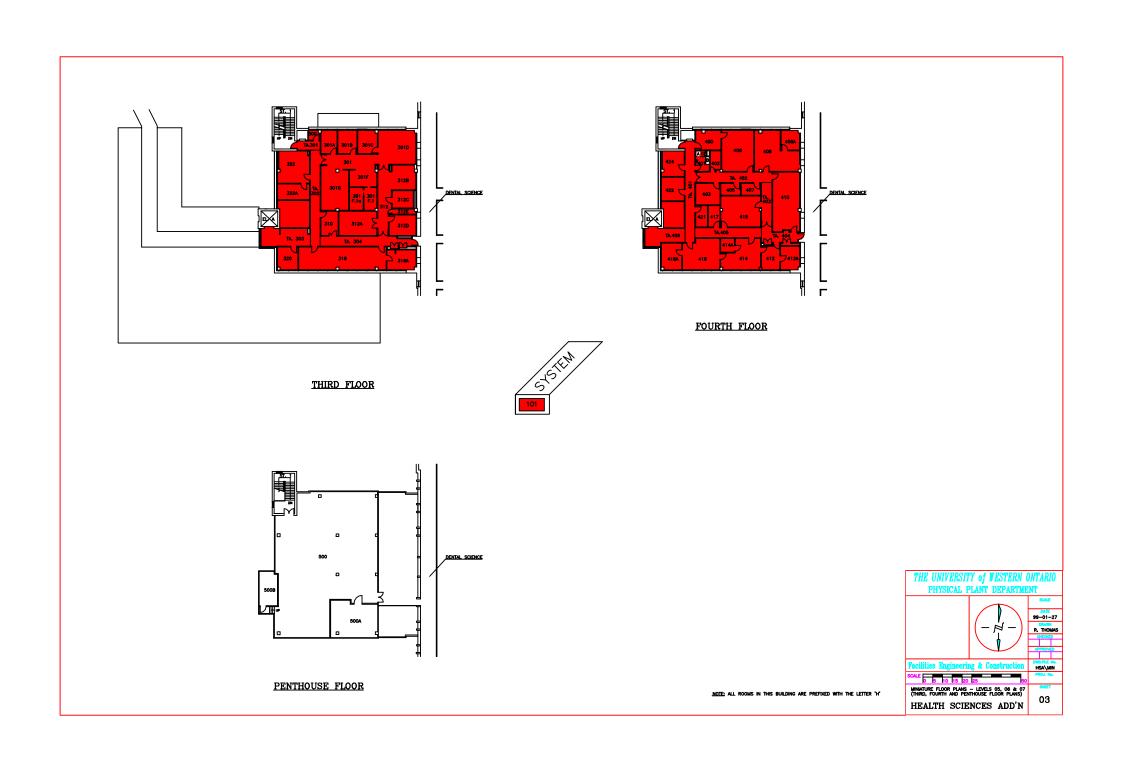

## Notice of Service Interruption/Area Closure Western University Facilities Management

Client Services 519-661-3304 (fmhelp@uwo.ca)

Submit by E-mail
Print Form

| Date of Interruption/Closure October 27 & 28, 2014 Time(s): 7:00 AM - 4:30 PM                                                                                                                                                        |                    |                            |                      |      |                    |  |
|--------------------------------------------------------------------------------------------------------------------------------------------------------------------------------------------------------------------------------------|--------------------|----------------------------|----------------------|------|--------------------|--|
| Building(s) #1 HEALTH SC ADDITION (HSA) #2  Affected: #3 #4  Areas/Rooms Affected Alternate Route/Service:  Areas served by Fan 101 & 102. See attached HVAC drawings. Fan 101 to be down October 27. Fan 102 to be down October 28. |                    |                            |                      |      |                    |  |
| Service to be #1 Supply Air Fan #2 Return Air Fan #4 Description/Reason for Project:  Removal of vanes on fans.                                                                                                                      |                    |                            |                      |      |                    |  |
| Requester: Jason DeFraga Date of Request: Oct 15, 2014                                                                                                                                                                               |                    |                            |                      |      |                    |  |
| Supervising Tradesperson: Jason DeFraga Unit: Welder  Trade Supervisor: Ken Hill Unit: ACMF Shop Date:Oct 15, 2014                                                                                                                   |                    |                            |                      |      | a-Oct 15, 2014     |  |
| Trade Supervisor: Ken Hill Unit: ACMF Shop Date:Oct 15, 2014                                                                                                                                                                         |                    |                            |                      |      |                    |  |
| Contractor:  Coordinator/Project Manager:  Phone #  Date:                                                                                                                                                                            |                    |                            |                      |      | e:                 |  |
| Reviewed by Trade Supervisor(s)/Shop(s) Affected:                                                                                                                                                                                    |                    |                            |                      |      |                    |  |
| Name: ACMF Shop                                                                                                                                                                                                                      | Date: Oct 15, 2014 | Name:                      | Name: WES Control    |      | Date: Oct 15, 2014 |  |
| Signature/ APPROVED APPROVED                                                                                                                                                                                                         |                    |                            |                      |      |                    |  |
| Name: Electrical / Mechanical                                                                                                                                                                                                        | Date:Oct 15, 2014  | Principal Occup            | Principal Occupants: |      |                    |  |
| Signature/ APPROVED Stamp:                                                                                                                                                                                                           |                    | Name:                      |                      |      | Date:              |  |
|                                                                                                                                                                                                                                      |                    | Name:                      |                      | Ext. | Date:              |  |
| Name:                                                                                                                                                                                                                                | Date:              | Name:                      |                      | Ext. | Date:              |  |
| Signature/                                                                                                                                                                                                                           |                    | Name:                      |                      | Ext. | Date:              |  |
| Stamp:                                                                                                                                                                                                                               |                    | Approval to Proceed: Date: |                      |      |                    |  |
| Name:                                                                                                                                                                                                                                | Date:              |                            |                      |      |                    |  |
| Signature/<br>Stamp:                                                                                                                                                                                                                 |                    |                            |                      |      |                    |  |
| Notes:                                                                                                                                                                                                                               |                    |                            |                      |      |                    |  |