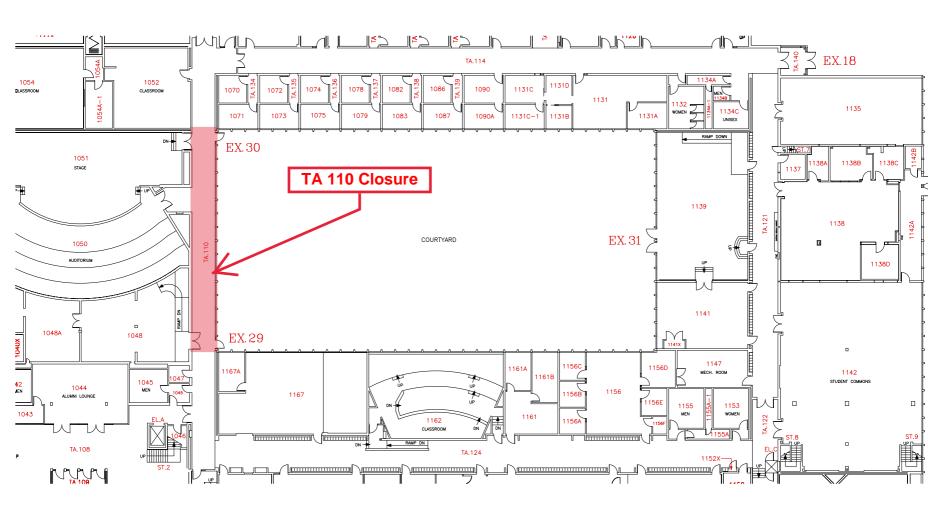

## Notice of Service Interruption/Area Closure Western University Facilities Management

Client Services 519-661-3304 (fmhelp@uwo.ca)

Submit by E-mail
Print Form

| Date of Interruption/Closure June 7-8 2018 Time(s): 7:00AM - 5:00PM                                                                                                      |       |                                                  |      |       |  |
|--------------------------------------------------------------------------------------------------------------------------------------------------------------------------|-------|--------------------------------------------------|------|-------|--|
| Building(s) #1 Althouse College (FEB) #2  Affected: #3 #4  Areas/Rooms Affected Alternate Route/Service:  TA 110 as indicated on attached floor plan.                    |       |                                                  |      |       |  |
| Service to be #1 Corridor #2 #2 #4 Description/Reason for Project:  June 7 - backfill and compaction.  June 8 - rebar, vapor barrier, concrete placement, concrete cure. |       |                                                  |      |       |  |
| Requester: Jeff Jones Date of Request: May 31, 2018                                                                                                                      |       |                                                  |      |       |  |
| Supervising Tradesperson: Unit:                                                                                                                                          |       |                                                  |      |       |  |
| Trade Manager: Unit: Date:                                                                                                                                               |       |                                                  |      |       |  |
| Contractor: Tonda/Curney - Bob Anderson/ Les Dykeman  Phone # +1 (519) 617-1885  Coordinator/Project Manager: Fred Janzen  Phone # +1 (519) 521-2454  Date:May 31, 2018  |       |                                                  |      |       |  |
| Reviewed by Trade Manager(s)/Shop(s) Affected:  Name:                                                                                                                    | Date: | Name: Date:                                      |      |       |  |
| Signature/<br>Stamp:                                                                                                                                                     |       | Signature/<br>Stamp:                             |      |       |  |
| Name:                                                                                                                                                                    | Date: | Principal Occupants:                             |      |       |  |
| Signature/<br>Stamp:                                                                                                                                                     |       | Name: Julie Birkle Name:                         | Ext. | Date: |  |
| Name:                                                                                                                                                                    | Date: | Name:                                            | Ext. | Date: |  |
| Signature/<br>Stamp:                                                                                                                                                     |       | Approval to Proceed                              | Ext. | Date: |  |
| Name: Signature/ Stamp:                                                                                                                                                  | Date: | APPROVED  By Dara Gomez at 7:45 am, Jun 01, 2018 |      |       |  |
| Notes: 1. Thursday, June 7 - backfill and compaction 2. Friday, June 8 - concrete placement and cure                                                                     |       |                                                  |      |       |  |