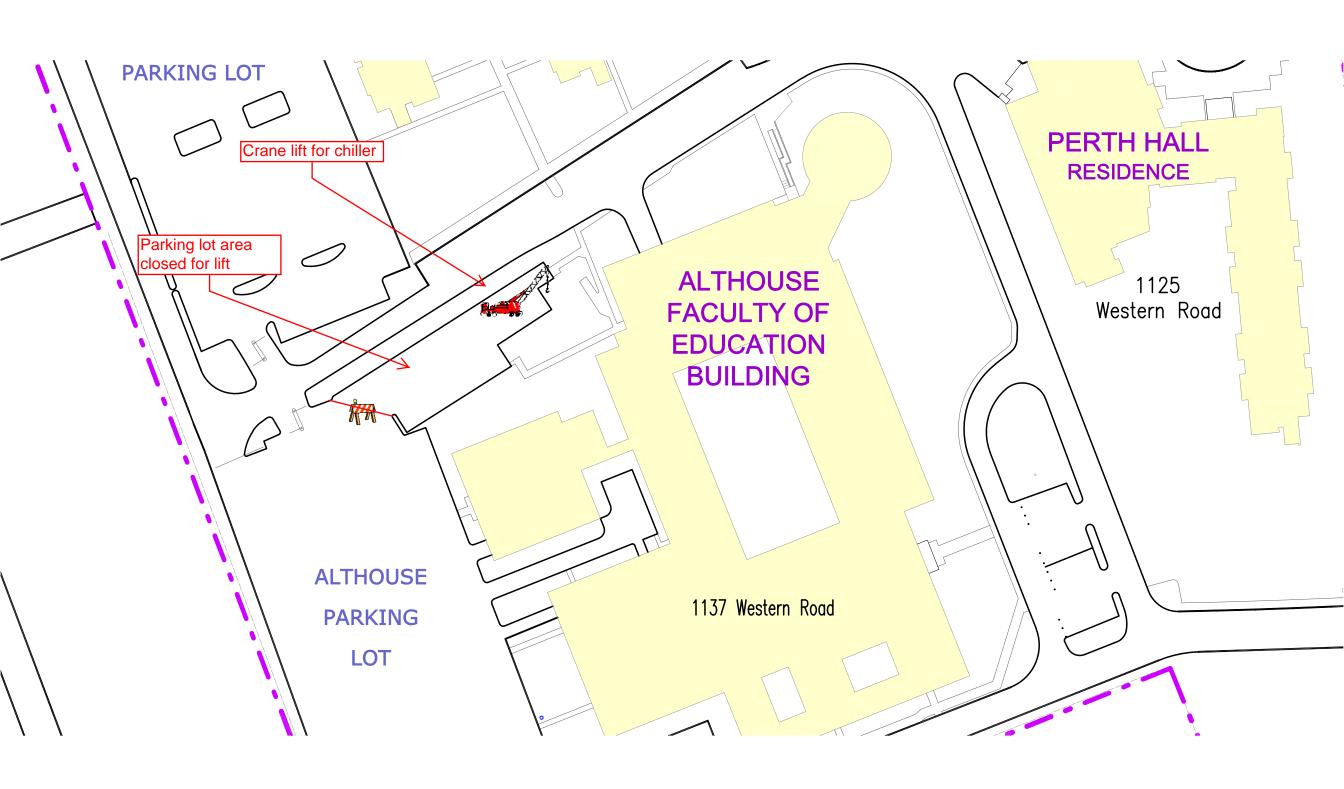

## Notice of Service Interruption/Area Closure Western University Facilities Management

Client Services 519-661-3304 (fmhelp@uwo.ca)

Submit by E-mail
Print Form

| Date of Interruption/Closure May 4, 2015  Time(s): 7:00 am - 1:00 pm                                                                                                                                                            |                          |       |            |                              |      |   |       |  |
|---------------------------------------------------------------------------------------------------------------------------------------------------------------------------------------------------------------------------------|--------------------------|-------|------------|------------------------------|------|---|-------|--|
| Building(s) #1 ALTHOUSE COLLEGE (FEB) (ACE) #2  Affected: #3 #4  Areas/Rooms Affected Alternate Route/Service:  Parking lot area blocked off for crane lift. See attached print for affected area.                              |                          |       |            |                              |      |   |       |  |
| Service to be interrupted:  #3  Description/Reason for Project:  Parking lot area closed to allow crane lift of chiller from mechanical room. Parking lot will be closed at 6:00 am. Crane lift will be between 7:0am & 1:00 pm |                          |       |            |                              |      |   |       |  |
| Requester: Ken Hill                                                                                                                                                                                                             |                          |       |            | Date of Request: May 1, 2015 |      |   |       |  |
| Supervising Tradesperson: Ken Hill                                                                                                                                                                                              |                          |       |            | geration  Date:May 1, 2015   |      |   |       |  |
| Contractor:  Coordinator/Project Manager:                                                                                                                                                                                       |                          |       |            | one # Date:                  |      |   |       |  |
| Reviewed by Trade Supervisor(s)/Shop(s) Affected:                                                                                                                                                                               |                          |       |            |                              |      |   |       |  |
| Name:<br>Signature/<br>Stamp:                                                                                                                                                                                                   | ACMF  L. HIO             | Date: | Signature/ | Sign APPROVED                |      |   |       |  |
| Name:                                                                                                                                                                                                                           | me: Principal Occupants: |       |            |                              |      |   |       |  |
| Signature/<br>Stamp:                                                                                                                                                                                                            |                          |       | Name:      |                              | Ext. |   | Date: |  |
| Name:                                                                                                                                                                                                                           |                          | Date: | Name:      |                              | Ext. |   | Date: |  |
| Signature/                                                                                                                                                                                                                      |                          |       | Name:      |                              | Ext. | Г | Date: |  |
| Stamp:                                                                                                                                                                                                                          |                          |       |            |                              |      |   | :     |  |
| Name:<br>Signature/<br>Stamp:                                                                                                                                                                                                   |                          |       |            |                              |      |   |       |  |
| Notes:                                                                                                                                                                                                                          |                          |       |            |                              |      |   |       |  |