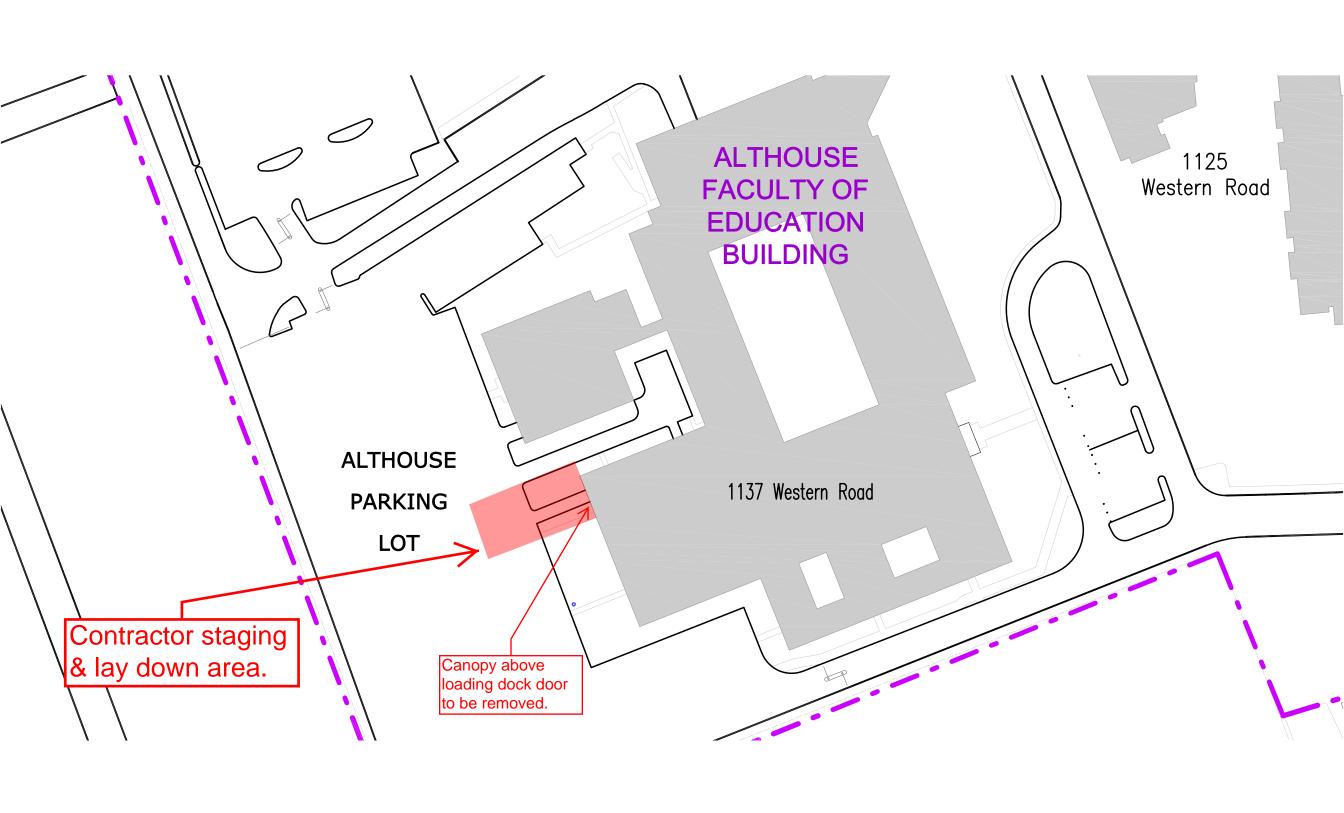

## Notice of Project Western University Facilities Management Client Services 519-661-3304 (fmhelp@uwo.ca)

Submit by E-mail

Print Form

| Project Number: 9C5506                                                                                                                                                                                           | Miniature Attached                                                   | Date/Schedule: Sa                | nturday, October 18, 2014 |
|------------------------------------------------------------------------------------------------------------------------------------------------------------------------------------------------------------------|----------------------------------------------------------------------|----------------------------------|---------------------------|
| Project Name: Althouse College Dock Canopy demolition Time: 7:00am through 5:00pm                                                                                                                                |                                                                      |                                  |                           |
| Building(s) #1 ALTHOUSE COLLEGE (ACE) #2 Affected: #3 #4                                                                                                                                                         |                                                                      |                                  |                           |
| Areas/Rooms Affected, Alternate Route/Service:  Small area at the existing loading dock, along the west face of the building, to remove an unsafe, and deteriorated concrete structural overhang.                |                                                                      |                                  |                           |
| Service to be #1 Loading Dock interrupted: #3 Parking Lot                                                                                                                                                        |                                                                      | #2                               |                           |
| Description/Reason for Project:                                                                                                                                                                                  |                                                                      |                                  |                           |
| Unsafe condition at existing dock overhang to be rectified. Removal of small soffit overhang is required.                                                                                                        |                                                                      |                                  |                           |
| Project Manager/<br>Co-ordinator:                                                                                                                                                                                |                                                                      | Phone # 82711                    | Cell # 519-808-9512       |
| Signature/                                                                                                                                                                                                       | С                                                                    | lient Contact: Craig Fellner     | Phone # 82711             |
| Stamp:  Designer Consultant: n/a - in house                                                                                                                                                                      |                                                                      |                                  |                           |
| Contractor: Artscrushing & Recycling Inc.  Cell # 519-521-9531                                                                                                                                                   |                                                                      |                                  |                           |
| Emergency Phone List: (to CCPS Only)  Attached  To Follow                                                                                                                                                        |                                                                      |                                  |                           |
| Special Conditions ( Noise, Odors, Asbestos, Etc.)  general demolition noise, including saw cutting, jack hammering of existing concrete, loading of debris with bobcat, haul away of demolished materials.      |                                                                      |                                  |                           |
| general demolition noise, including saw cutting, ja                                                                                                                                                              | nck hammering of existing concre                                     | ,                                | ·                         |
| ☐ Asbestos ☐ Type 3 ☐ T                                                                                                                                                                                          | ype 2 Type 1                                                         |                                  | ouse Team                 |
|                                                                                                                                                                                                                  | ype 2 Type 1                                                         |                                  |                           |
| ☐ Asbestos ☐ Type 3 ☐ T                                                                                                                                                                                          | ype 2 Type 1                                                         |                                  |                           |
| ☐ Asbestos ☐ Type 3 ☐ T ☐ Information Sheet Sent To Clie                                                                                                                                                         | ype 2 Type 1 int nate Schedule):                                     | Contractor In H                  |                           |
| ☐ Asbestos ☐ Type 3 ☐ T☐ Information Sheet Sent To Clie  Comments:  Shutdowns/Interruptions(Approximation Sheet Sent To Clies)  Shutdowns/Interruptions(Approximation Sheet Sent To Clies)                       | ype 2                                                                | Contractor In H                  | ouse Team                 |
| Asbestos Type 3 T Information Sheet Sent To Clie Comments:  Shutdowns/Interruptions(Approxin Electrical Power Date: Domestic Water Date:                                                                         | ype 2                                                                | Contractor In H  ors Date: Date: | ouse Team                 |
| Asbestos Type 3 T Information Sheet Sent To Clie Comments:  Shutdowns/Interruptions(Approxime Electrical Power Date: Domestic Water Date: Steam Date:                                                            | ype 2                                                                | Contractor                       | ouse Team                 |
| Asbestos Type 3 T Information Sheet Sent To Clie Comments:  Shutdowns/Interruptions(Approximation Power Domestic Water Date: Steam Date:                                                                         | ype 2                                                                | Contractor                       | ouse Team                 |
| Asbestos Type 3 T Information Sheet Sent To Clie Comments:  Shutdowns/Interruptions(Approximate) Electrical Power Date: Domestic Water Date: Steam Date: Hot Water Heating Date: Issued By:  APPROVED            | ype 2                                                                | Contractor                       | ouse Team                 |
| Asbestos Type 3 T Information Sheet Sent To Clie Comments:  Shutdowns/Interruptions(Approxin Electrical Power Date: Domestic Water Date: Steam Date: Hot Water Heating Date: Issued By:  APPROVED By Dan Trudgeo | rype 2 Type 1  Internate Schedule):  Elevat  Fire Al  Chilled  Roads | Contractor                       | ouse Team                 |