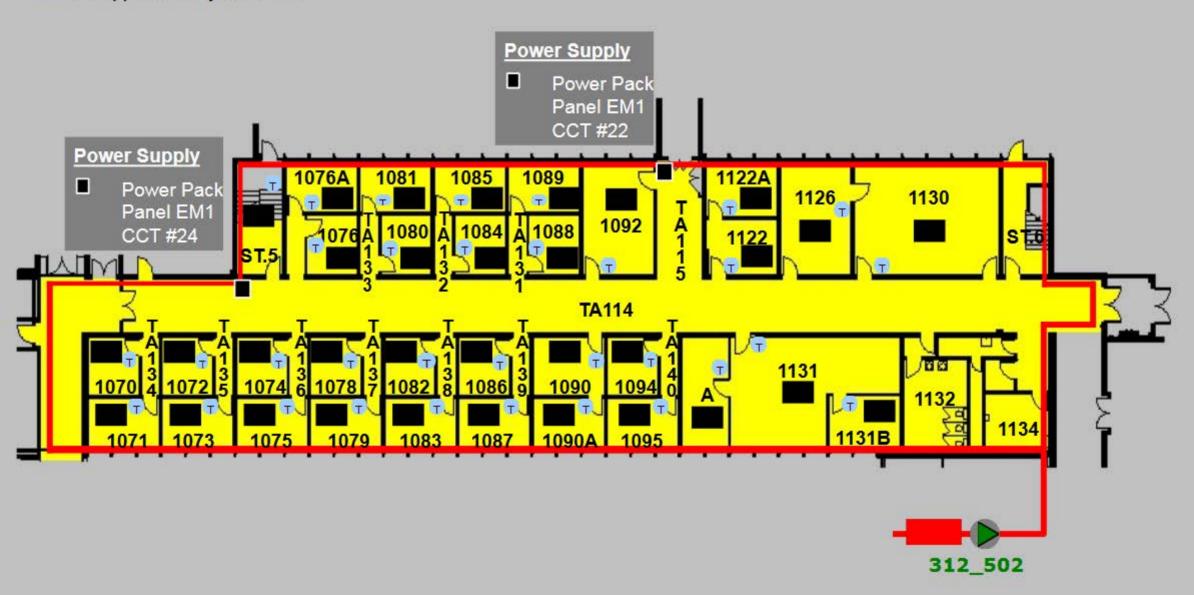

## Notice of Service Interruption/Area Closure Western University Facilities Management

Client Services 519-661-3304 (fmhelp@uwo.ca)

Submit by E-mail

Print Form

| Date of Interruption/Closure Oct 11, 2016 Time(s): 7:00am - 3:00pm                                       |                   |                      |                                      |                       |                   |  |
|----------------------------------------------------------------------------------------------------------|-------------------|----------------------|--------------------------------------|-----------------------|-------------------|--|
| Building(s) #1 Althouse College (FEB) #2  Affected: #3 #4  Areas/Rooms Affected Alternate Route/Service: |                   |                      |                                      |                       |                   |  |
| First floor, centre area. See attached HVAC dr                                                           | awing.            |                      |                                      |                       |                   |  |
| Service to be #1 Heat from Radiators #2                                                                  |                   |                      |                                      |                       |                   |  |
| Repair leak on loop.                                                                                     |                   |                      |                                      |                       |                   |  |
| Requester: Jason Watkin Date of Request: Oct 6, 2016                                                     |                   |                      |                                      |                       |                   |  |
| Supervising Tradesperson: Jason Watkin Unit: Steamfitter Shop                                            |                   |                      |                                      |                       |                   |  |
| Trade Manager: Dan Gyetvai Unit: Plumber / Fitter Shop Date:Oct 6, 2016                                  |                   |                      |                                      |                       | ate:Oct 6, 2016   |  |
| Contractor: Phone #                                                                                      |                   |                      |                                      |                       |                   |  |
| Coordinator/Project Manager: Phone # Date:                                                               |                   |                      |                                      |                       | Pate:             |  |
| Reviewed by Trade Manager(s)/Shop(s) Affected:                                                           |                   |                      |                                      |                       |                   |  |
| Name: Plumber / Fitter Shop                                                                              | Date: Oct 6, 2016 | Name:                | WES Control                          |                       | Date: Oct 6, 2016 |  |
| Signature/ Stamp:  REVIEWED  By Dan Gyetval (dgyetvai@uwo.ca) at 2:29 pm, Oct 06, 2                      | 016               | Signature/<br>Stamp: | REVIEWED  By Wayne Drummond (ppdwad@ | uwo.ca) at 2:06 pm, ( | Oct 06, 2016      |  |
| Name: Principal Occupants:                                                                               |                   |                      |                                      |                       |                   |  |
| Signature/                                                                                               |                   | Name:                |                                      | Ext.                  | Date:             |  |
| Stamp:                                                                                                   |                   | Name:                |                                      | Ext.                  | Date:             |  |
| Name:                                                                                                    | Date:             | Name:                |                                      | Ext.                  | Date:             |  |
| Signature/<br>Stamp:                                                                                     |                   | Name:                | Approval to Proceed:                 | Ext.                  | Date:             |  |
| Name:                                                                                                    | Date:             | ADDO                 |                                      |                       |                   |  |
| Signature/ Stamp:  APPROVED  By Dan Trudgeon (dtrudgeo@u                                                 |                   |                      |                                      | o.ca) at 1:54 µ       | pm, Oct 07, 2016  |  |
| Notes:                                                                                                   |                   |                      |                                      |                       |                   |  |
|                                                                                                          |                   |                      |                                      |                       |                   |  |

## **ALTHOUSE COLLEGE - Level One Floor Centre**

## Colour Block Legend:

Supplied Air by AHU 102