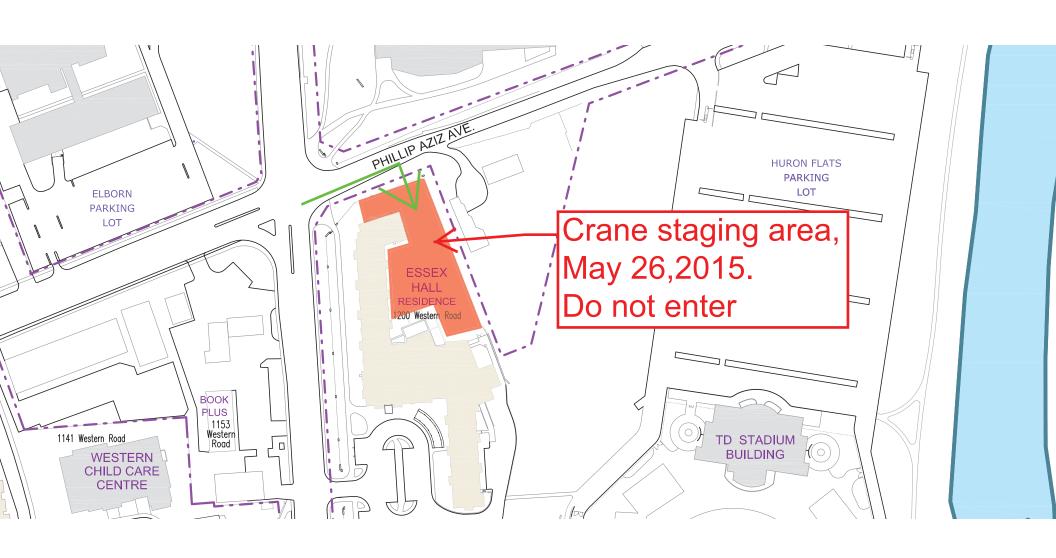

## Notice of Service Interruption/Area Closure Western University Facilities Management

Client Services 519-661-3304 (fmhelp@uwo.ca)

Submit by E-mail
Print Form

| Date of Interruption/Closure May 26, 2015 Time(s): 7:30 a.m. to 5:00 p.m.     |                                                                |   |       |                     |                               |                           |               |       |       |  |  |
|-------------------------------------------------------------------------------|----------------------------------------------------------------|---|-------|---------------------|-------------------------------|---------------------------|---------------|-------|-------|--|--|
| Affected: #3 Areas/Rooms Affected Alternate Route/Service:                    |                                                                |   |       |                     |                               | #2 #4                     |               |       |       |  |  |
| East side of site and patio.                                                  |                                                                |   |       |                     |                               |                           |               |       |       |  |  |
| Service to be interrupted:  #1 Outdoor patio and east side of site  #2 #4     |                                                                |   |       |                     |                               |                           |               |       |       |  |  |
| Description/Reason for Project:                                               |                                                                |   |       |                     |                               |                           |               |       |       |  |  |
| Crane staging to hoist HVAC units onto roof.                                  |                                                                |   |       |                     |                               |                           |               |       |       |  |  |
| Requester: Glen Armstrong                                                     |                                                                |   |       |                     | Date of Request: May 20, 2015 |                           |               |       |       |  |  |
| Supervising Tradesperson: Unit:                                               |                                                                |   |       |                     |                               |                           |               |       |       |  |  |
| Trade Supervisor:                                                             |                                                                |   |       |                     |                               | <b>Date:</b> May 20, 2015 |               |       |       |  |  |
| Contractor: Jeff Betelho, Linde Mechanical Site Supervisor                    |                                                                |   |       |                     | Phone # +1 (226) 378-9952     |                           |               |       |       |  |  |
| Coordinator/Project Manager: Glen Armstrong                                   |                                                                |   |       |                     | Phone # +1 (519) 521-0287     |                           |               |       |       |  |  |
| Reviewed by Trade Supervisor(s)/Shop(s) Affected:                             |                                                                |   |       |                     |                               |                           |               |       |       |  |  |
| Name:                                                                         | Housing Date: May 20, 2015                                     |   |       | Name:               | Name:                         |                           |               | Date: |       |  |  |
| _                                                                             | APPROVED  ly Chris Yeo (cyeo3@uwo.ca) at 2:59 pm, May 20, 2015 |   |       | Signature<br>Stamp: | Signature/<br>Stamp:          |                           |               |       |       |  |  |
| Name: Principal Occupants:                                                    |                                                                |   |       |                     |                               |                           |               |       |       |  |  |
| Signature/                                                                    |                                                                |   |       | Name:               | Joou                          | parits.                   | Ext.          |       | Date: |  |  |
| Stamp:                                                                        |                                                                |   |       | Name:               |                               |                           | Ext.          |       | Date: |  |  |
| Name:                                                                         | Name:                                                          |   | Date: |                     | Name:                         |                           | Ext.          |       | Date: |  |  |
| Signature/                                                                    |                                                                | N |       | Name:               | Name:                         |                           | Ext.          |       | Date: |  |  |
| Stamp:                                                                        |                                                                |   |       |                     | Ар                            | proval to Proceed:        |               | Da    | te:   |  |  |
| Name: Date: APPROVED                                                          |                                                                |   |       |                     |                               |                           |               |       |       |  |  |
| Signature/ Stamp:  By Dan Trudgeon (fminterr@uwo.ca) at 9:19 am, May 22, 2015 |                                                                |   |       |                     |                               |                           | flay 22, 2015 |       |       |  |  |
| Notes: See                                                                    | attached site plan                                             |   |       |                     |                               |                           |               |       |       |  |  |