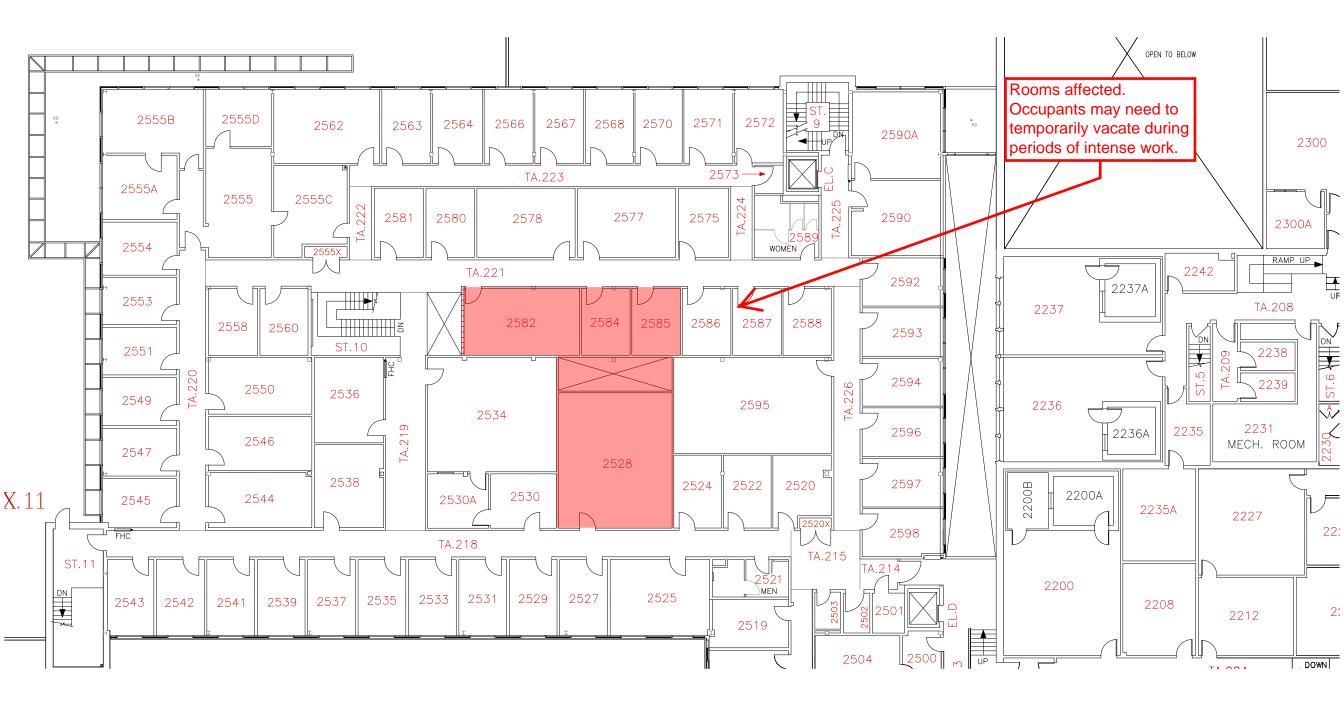

## Notice of Service Interruption/Area Closure Western University Facilities Management

Client Services 519-661-3304 (fmhelp@uwo.ca)

Submit by E-mail

Print Form

| Date of Interruption/Closure March 7 - 11, 2016 Time(s): 7:00am - 5:00pm Daily                                                                                                                                                                                                                                                                                        |                                                            |                      |                      |               |                   |
|-----------------------------------------------------------------------------------------------------------------------------------------------------------------------------------------------------------------------------------------------------------------------------------------------------------------------------------------------------------------------|------------------------------------------------------------|----------------------|----------------------|---------------|-------------------|
| Building(s)       #1 ELBORN COLLEGE (EC)       #2         Affected:       #3       #4         Areas/Rooms Affected Alternate Route/Service:       #4         Rooms 2582, 2584, 2585 & 2528.       At certain points during this work, room occupants may need to temporarily vacate. This will depend on room size, and type of work needing to be done in each room. |                                                            |                      |                      |               |                   |
| Service to be #1 Room Occupancy #2 #3 #4 Description/Reason for Project: Floor drains need to be installed in Mechanical Rm 3500. Need access to rooms below to connect sanitary piping to new floor drains.                                                                                                                                                          |                                                            |                      |                      |               |                   |
| Requester:     Leo Salvo     Date of Request:     Feb 19, 2016                                                                                                                                                                                                                                                                                                        |                                                            |                      |                      |               |                   |
| Supervising Tradesperson:       Unit:         Trade Supervisor:       Unit:         Date:                                                                                                                                                                                                                                                                             |                                                            |                      |                      |               |                   |
| Contractor:       Besterd Mechanical - Rob Littlechild       Phone # +1 (519) 639-1204         Coordinator/Project Manager:       Leo Salvo       Phone # +1 (519) 520-8969       Date:Feb 19, 2016                                                                                                                                                                   |                                                            |                      |                      |               |                   |
| Reviewed by Trade Supervisor(s)/Shop(s) Affected:                                                                                                                                                                                                                                                                                                                     |                                                            |                      |                      |               |                   |
| Name: Plumber / Fitter Shop                                                                                                                                                                                                                                                                                                                                           | Date:                                                      | Name:                |                      |               | Date:             |
| Signature/<br>Stamp:<br>By Dan Gyetvai (dgyetvai@uwo.ca) at 2:44 pm                                                                                                                                                                                                                                                                                                   | , Feb 19, 2016                                             | Signature/<br>Stamp: |                      |               |                   |
| Name:                                                                                                                                                                                                                                                                                                                                                                 | Principal (                                                | Principal Occupants: |                      |               |                   |
| Signature/                                                                                                                                                                                                                                                                                                                                                            |                                                            | Name:                | Jooupuntoi           | Ext.          | Date:             |
| Stamp:                                                                                                                                                                                                                                                                                                                                                                |                                                            | Name:                |                      | Ext.          | Date:             |
| Name:                                                                                                                                                                                                                                                                                                                                                                 | Date:                                                      | Name:                |                      | Ext.          | Date:             |
| Signature/<br>Stamp:                                                                                                                                                                                                                                                                                                                                                  |                                                            | Name:                | Approval to Proceed: | Ext.          | Date:             |
| Name:                                                                                                                                                                                                                                                                                                                                                                 | Date:                                                      |                      |                      |               |                   |
| Signature/<br>Stamp:                                                                                                                                                                                                                                                                                                                                                  | By Dan Trudgeon (fminterr@uwo.ca) at 7:27 am, Feb 23, 2016 |                      |                      |               |                   |
| Notes: Prior to March 7th the contractor w<br>and installation will start on March                                                                                                                                                                                                                                                                                    |                                                            | lese rooms to m      | easure and locate sa | anitary servi | ce. Core drilling |