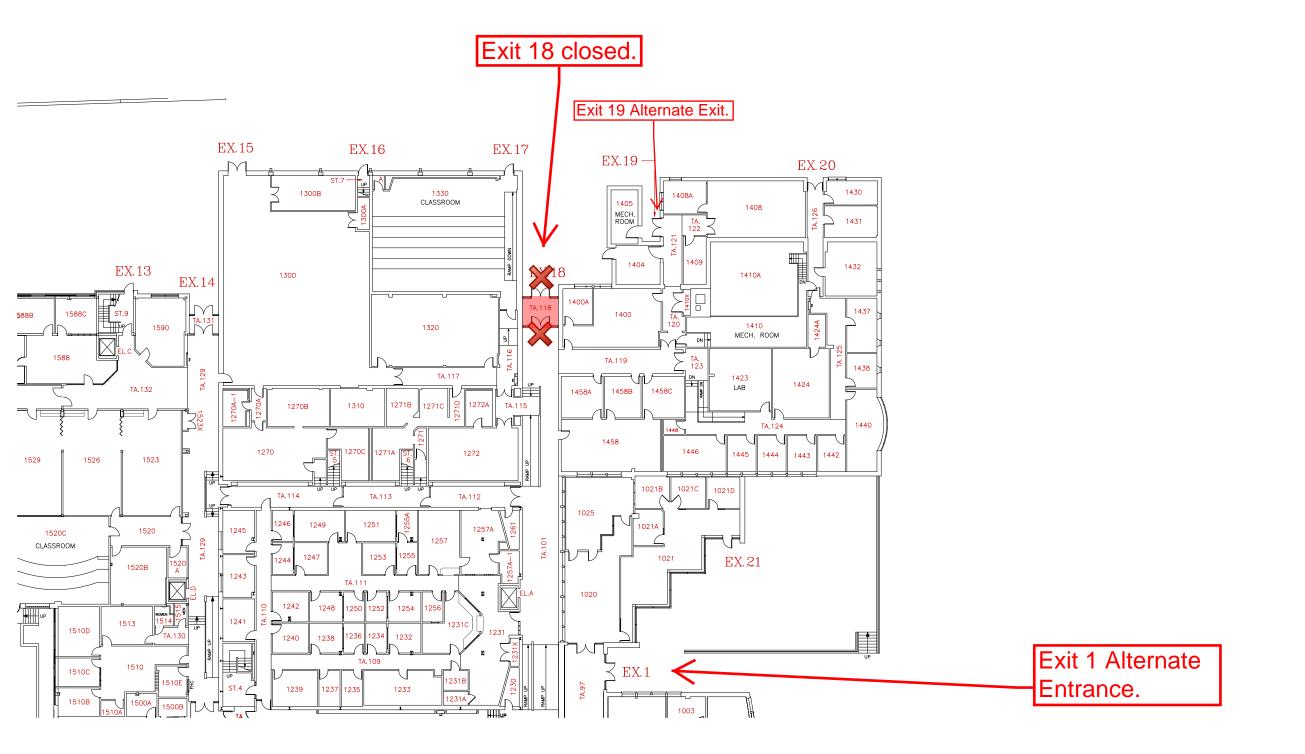

## Notice of Service Interruption/Area Closure Western University Facilities Management

Client Services 519-661-3304 (fmhelp@uwo.ca)

Submit by E-mail

Print Form

| Date of Interruption/Closure Oct 30th & 31st /14 Time(s): 7:00 am - 5:00pm                                                                                                                    |                                                                             |             |                      |                                                      |                                 |      |            |       |  |
|-----------------------------------------------------------------------------------------------------------------------------------------------------------------------------------------------|-----------------------------------------------------------------------------|-------------|----------------------|------------------------------------------------------|---------------------------------|------|------------|-------|--|
| Building(s) #1 ELBORN COLLEGE (EC) #2<br>Affected: #3 #4<br>Areas/Rooms Affected Alternate Route/Service:<br>EXIT 18                                                                          |                                                                             |             |                      |                                                      |                                 |      |            |       |  |
| Alternate Route - Exit 1 to enter and Exit 19 to exit.                                                                                                                                        |                                                                             |             |                      |                                                      |                                 |      |            |       |  |
| Service to be interrupted: #1 Traffic Area #2   #3 #4   Description/Reason for Project: #4   Close off entrance for replacement of floor tiles in vestibule - safety issue - trip hazzard. #1 |                                                                             |             |                      |                                                      |                                 |      |            |       |  |
| Requester: Ted Chelchowsk                                                                                                                                                                     |                                                                             |             |                      |                                                      | Date of Request: Oct 27, 2014   |      |            |       |  |
| Supervising Tradesperson: Unit:                                                                                                                                                               |                                                                             |             |                      |                                                      |                                 |      |            |       |  |
| Trade Supervisor:                                                                                                                                                                             |                                                                             |             |                      |                                                      | Date:                           |      |            |       |  |
| Contractor: Rick Edginton                                                                                                                                                                     |                                                                             |             |                      | Phone # +1 (519) 777-3038                            |                                 |      |            |       |  |
| Coordinator/Project Manager: Ted Chelchowski                                                                                                                                                  |                                                                             |             |                      | Phone #                                              | Phone # 88954 Date:Oct 27, 2014 |      |            |       |  |
| Reviewed by Trade Supervisor(s)/Shop(s) Affected:                                                                                                                                             |                                                                             |             |                      |                                                      |                                 |      |            |       |  |
| Name:                                                                                                                                                                                         | Ted Chelchowski Date: Oct 27, 2014                                          |             | Name:                | Name:                                                |                                 |      | Date:      |       |  |
| Signature/<br>Stamp:                                                                                                                                                                          |                                                                             | Date:       | Signature/<br>Stamp: | Signature/<br>Stamp:                                 |                                 |      |            |       |  |
| Name:                                                                                                                                                                                         |                                                                             | Principal ( | Principal Occupants: |                                                      |                                 |      |            |       |  |
| Signature/                                                                                                                                                                                    |                                                                             | •           | Name:                |                                                      |                                 | Ext. |            | Date: |  |
| Stamp:                                                                                                                                                                                        |                                                                             | _           | Name:                |                                                      | Ext.                            |      |            | Date: |  |
| Name:                                                                                                                                                                                         |                                                                             | Date:       | Name:                |                                                      |                                 | Ext. |            | Date: |  |
| Signature/                                                                                                                                                                                    |                                                                             |             | Name:                |                                                      |                                 |      | Ext. Date: |       |  |
| Stamp:                                                                                                                                                                                        |                                                                             |             |                      | Approval to Proceed: Date:                           |                                 |      |            |       |  |
| Name: Date:<br>Signature/<br>Stamp:                                                                                                                                                           |                                                                             |             |                      | APPROVED<br>By Dan Trudgeon at 8:43 am, Oct 28, 2014 |                                 |      |            |       |  |
|                                                                                                                                                                                               | e: Exit will be accessible under ar<br>o detour signs will be posted .   Te |             | Fire Alarms -        |                                                      |                                 |      |            |       |  |