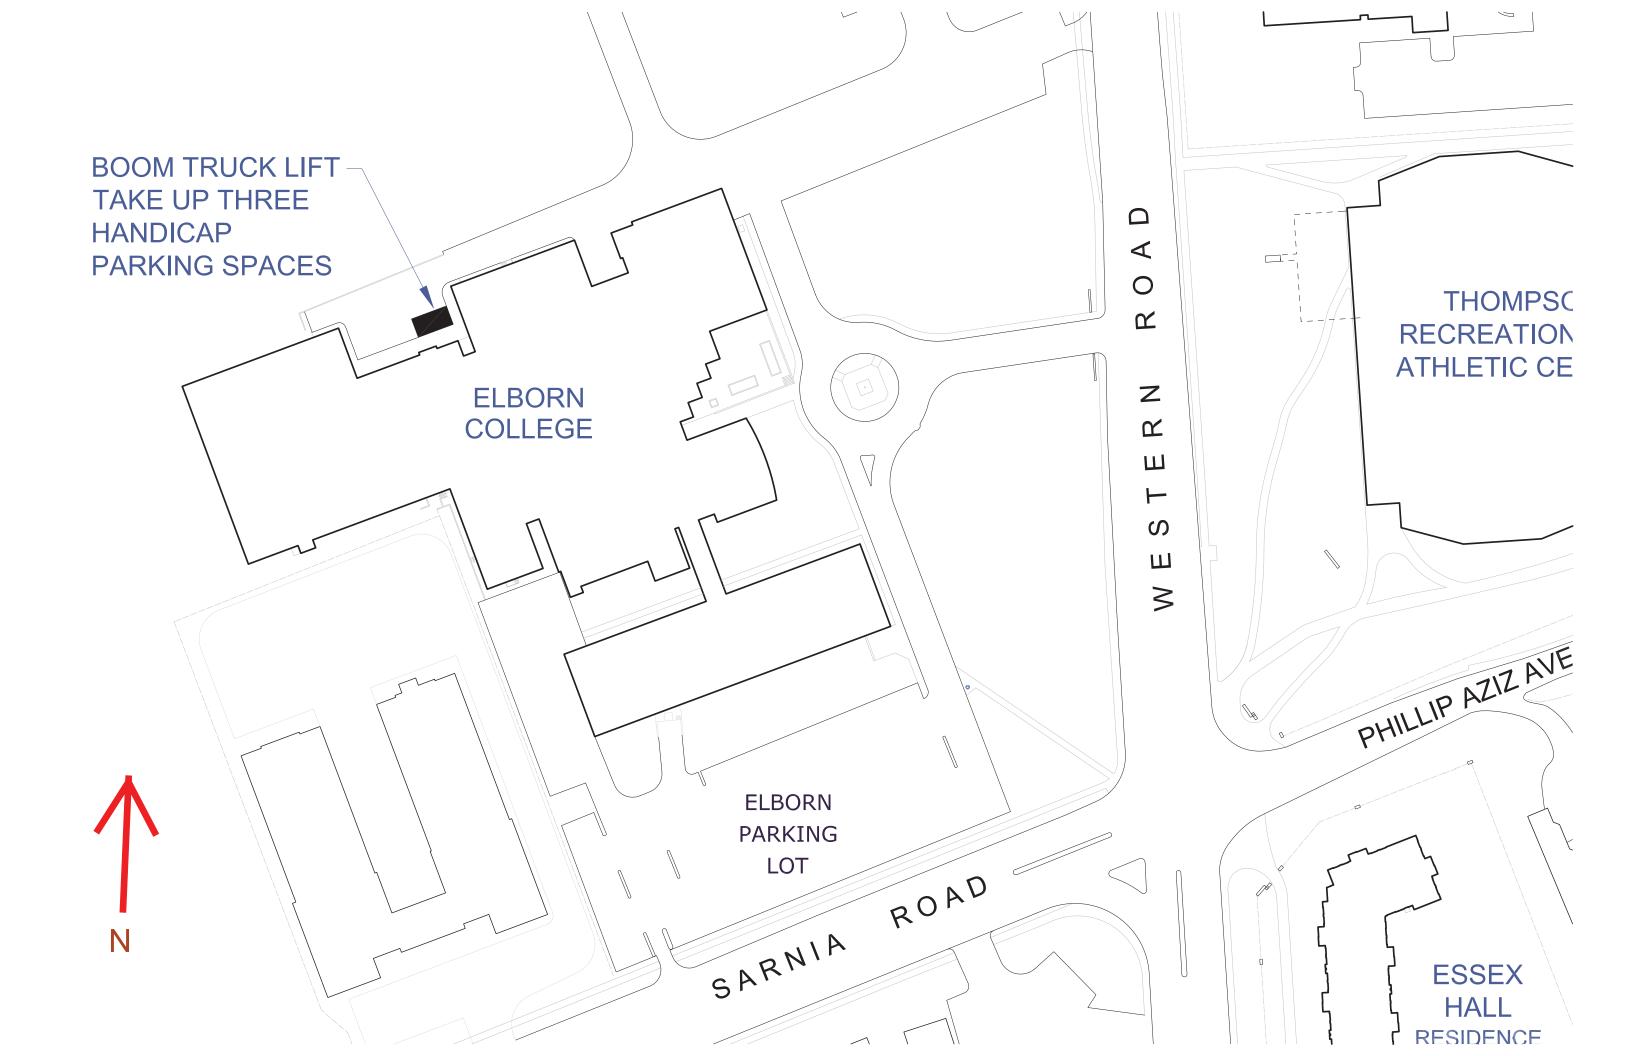

## Notice of Service Interruption/Area Closure Western University Facilities Management

Client Services 519-661-3304 (fmhelp@uwo.ca)

Submit by E-mail

Print Form

| Date of Interruption/Closure Mar 23, 2016 Time(s): 7:00AM - 9:00AM                                                                                 |                                 |                       |                                                               |                                                                                       |  |       |              |       |
|----------------------------------------------------------------------------------------------------------------------------------------------------|---------------------------------|-----------------------|---------------------------------------------------------------|---------------------------------------------------------------------------------------|--|-------|--------------|-------|
| Building(s) #1   ELBORN COLLEGE (EC) #2   #3 #4   Areas/Rooms Affected Alternate Route/Service:   3 handicap parking spots will be blocked         |                                 |                       |                                                               |                                                                                       |  |       |              |       |
| Service to be #1 Parking Lot #2<br>interrupted: #3 #4<br>Description/Reason for Project:<br>Lift mechanical equipment on to roof for Mech Rm 3500. |                                 |                       |                                                               |                                                                                       |  |       |              |       |
| Requester: Leo Salvo                                                                                                                               |                                 |                       |                                                               | Date of Request: Mar 16, 2016                                                         |  |       |              |       |
| Supervising Tradesperson: Unit:                                                                                                                    |                                 |                       |                                                               |                                                                                       |  |       |              |       |
| Trade Supervisor: Unit:                                                                                                                            |                                 |                       |                                                               |                                                                                       |  | Date: |              |       |
| Contractor: Besterd Mechanical - Rob Littlechild<br>Coordinator/Project Manager: Leo Salvo                                                         |                                 |                       |                                                               | Phone # +1 (519) 639-1204         Phone # +1 (519) 520-8969         Date:Mar 16, 2016 |  |       | Nar 16, 2016 |       |
| Reviewed by Trade Supervisor(s)/Shop(s) Affected:                                                                                                  |                                 |                       |                                                               |                                                                                       |  |       |              |       |
| Name:<br>Signature/<br>Stamp:                                                                                                                      | Parking Services                | Date:                 | Name: Date: Signature/ Stamp:                                 |                                                                                       |  |       | e:           |       |
| Name:                                                                                                                                              | Date: Principal Occupants:      |                       |                                                               |                                                                                       |  |       |              |       |
| Signature/                                                                                                                                         |                                 |                       | Name: Ext.                                                    |                                                                                       |  | Ext.  |              | Date: |
| Stamp:                                                                                                                                             | APPROVED                        |                       |                                                               |                                                                                       |  | Ext.  |              | Date: |
| Name:                                                                                                                                              | By Andrew (fmfinterr@uwo.ca) at | 8:39 am, Mar 17, 2016 | Name:                                                         |                                                                                       |  | Ext.  |              | Date: |
| Signature/<br>Stamp:                                                                                                                               |                                 |                       | Name:     Ext.     Date:       Approval to Proceed:     Date: |                                                                                       |  |       |              | Date: |
| Name:                                                                                                                                              | ,                               | Date:                 | ĺ                                                             |                                                                                       |  |       |              |       |
| Signature/<br>Stamp:                                                                                                                               |                                 |                       |                                                               |                                                                                       |  |       |              |       |
| Notes: See attached map                                                                                                                            |                                 |                       |                                                               |                                                                                       |  |       |              |       |