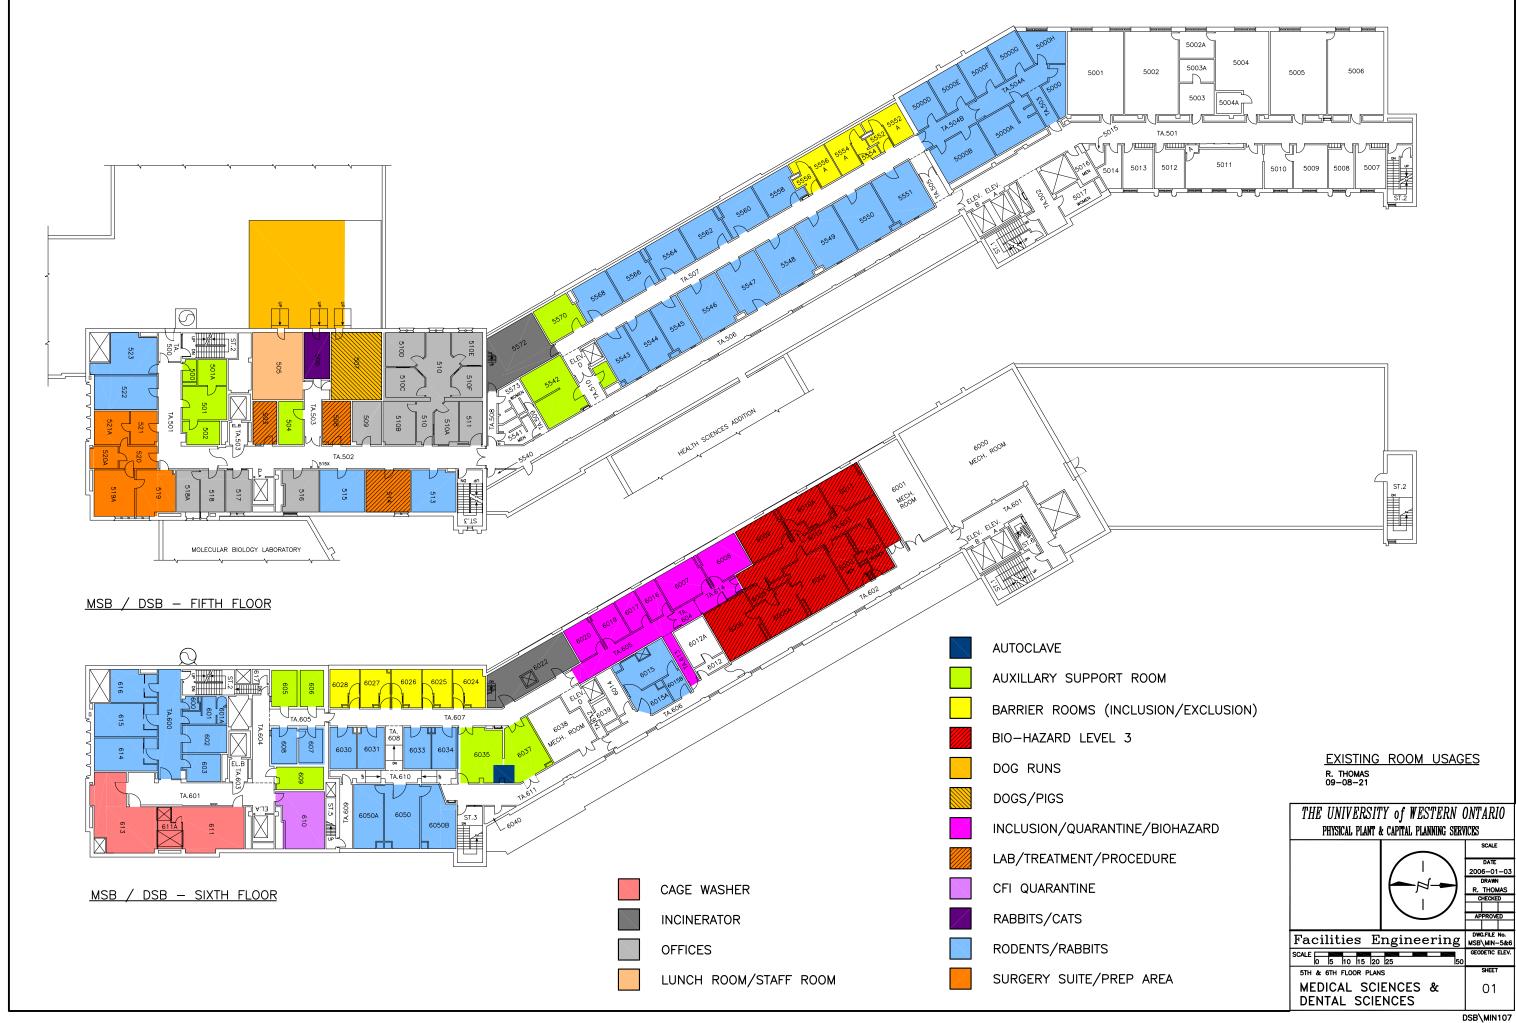

|                                                                                        |
| Notes: 14 day weather trend indicates outside temperatures -10 degrees Celsius Work Order to Motor Shop Work Order to Carpenter Shop Work Order to Plumbing Shop                                                                                                                                                                      |                                                                                        |



















# DENTAL SCIENCE - RM 5000/H





### Dental Sciences Building - Lower Gnd



# Dental Sciences Building - West Lower Gnd. Floor



## Dental Sciences Building - West Gnd. Floor