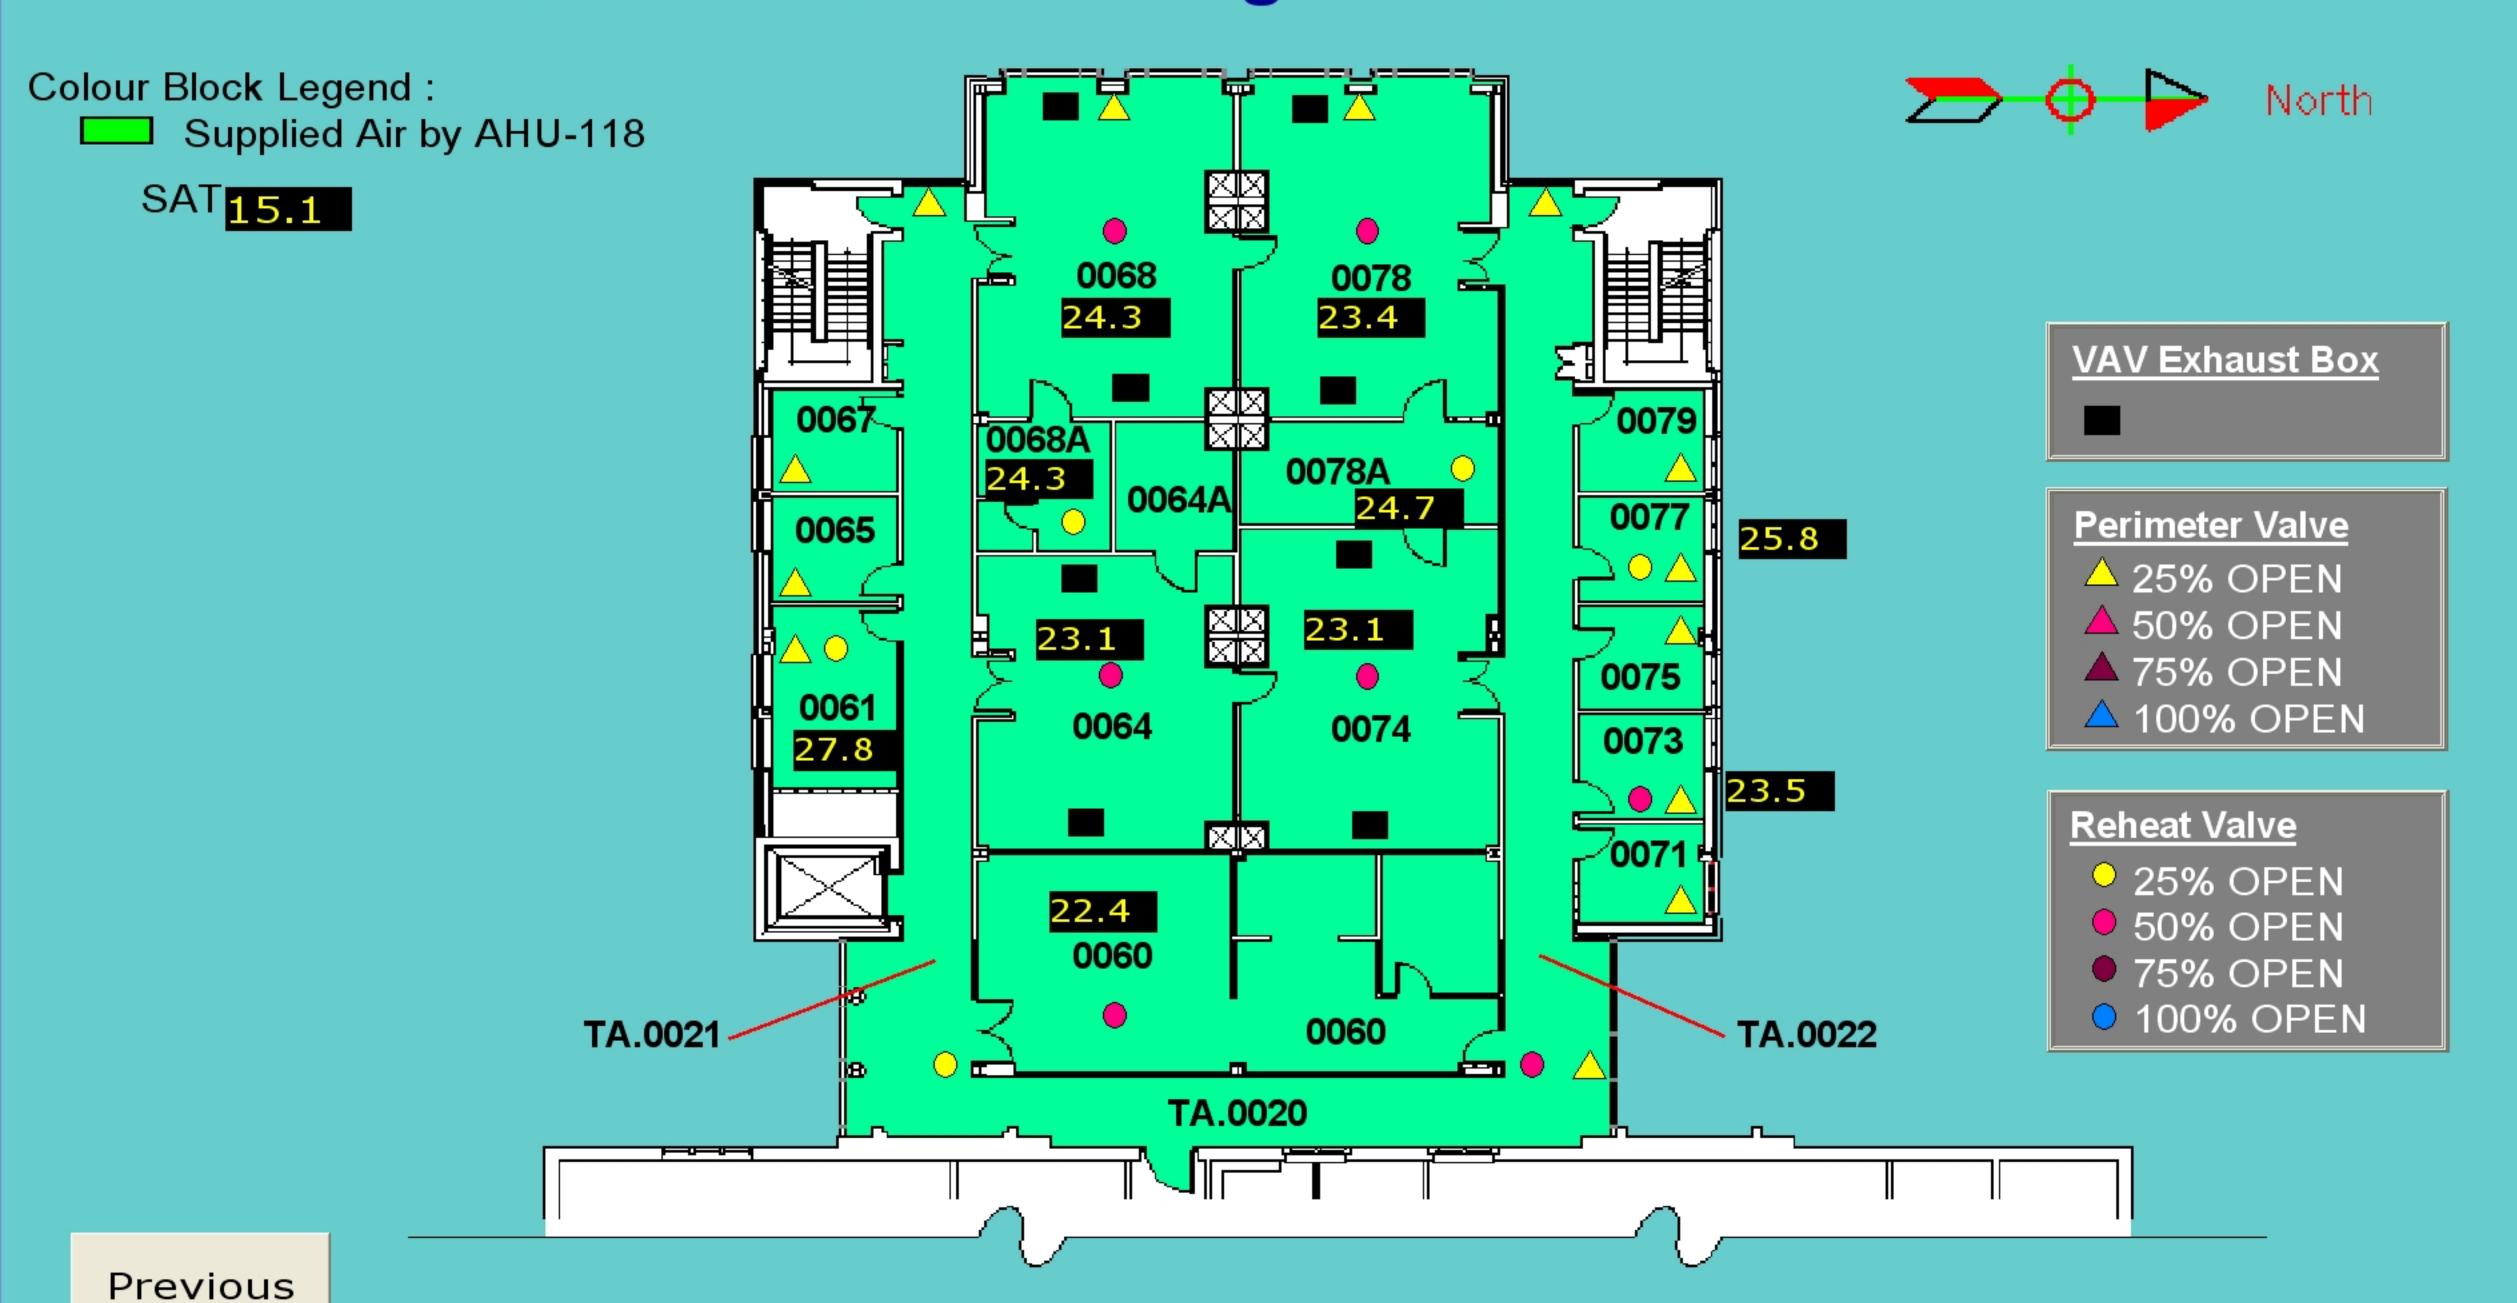

|                                                                                        |
| Notes: 14 day weather trend indicates outside temperatures -10 degrees Celsius Work Order to Motor Shop Work Order to Carpenter Shop Work Order to Plumbing Shop                                                                                                                                                                      |                                                                                        |



















# DENTAL SCIENCE - RM 5000/H





### Dental Sciences Building - Lower Gnd



# Dental Sciences Building - West Lower Gnd. Floor



## Dental Sciences Building - West Gnd. Floor