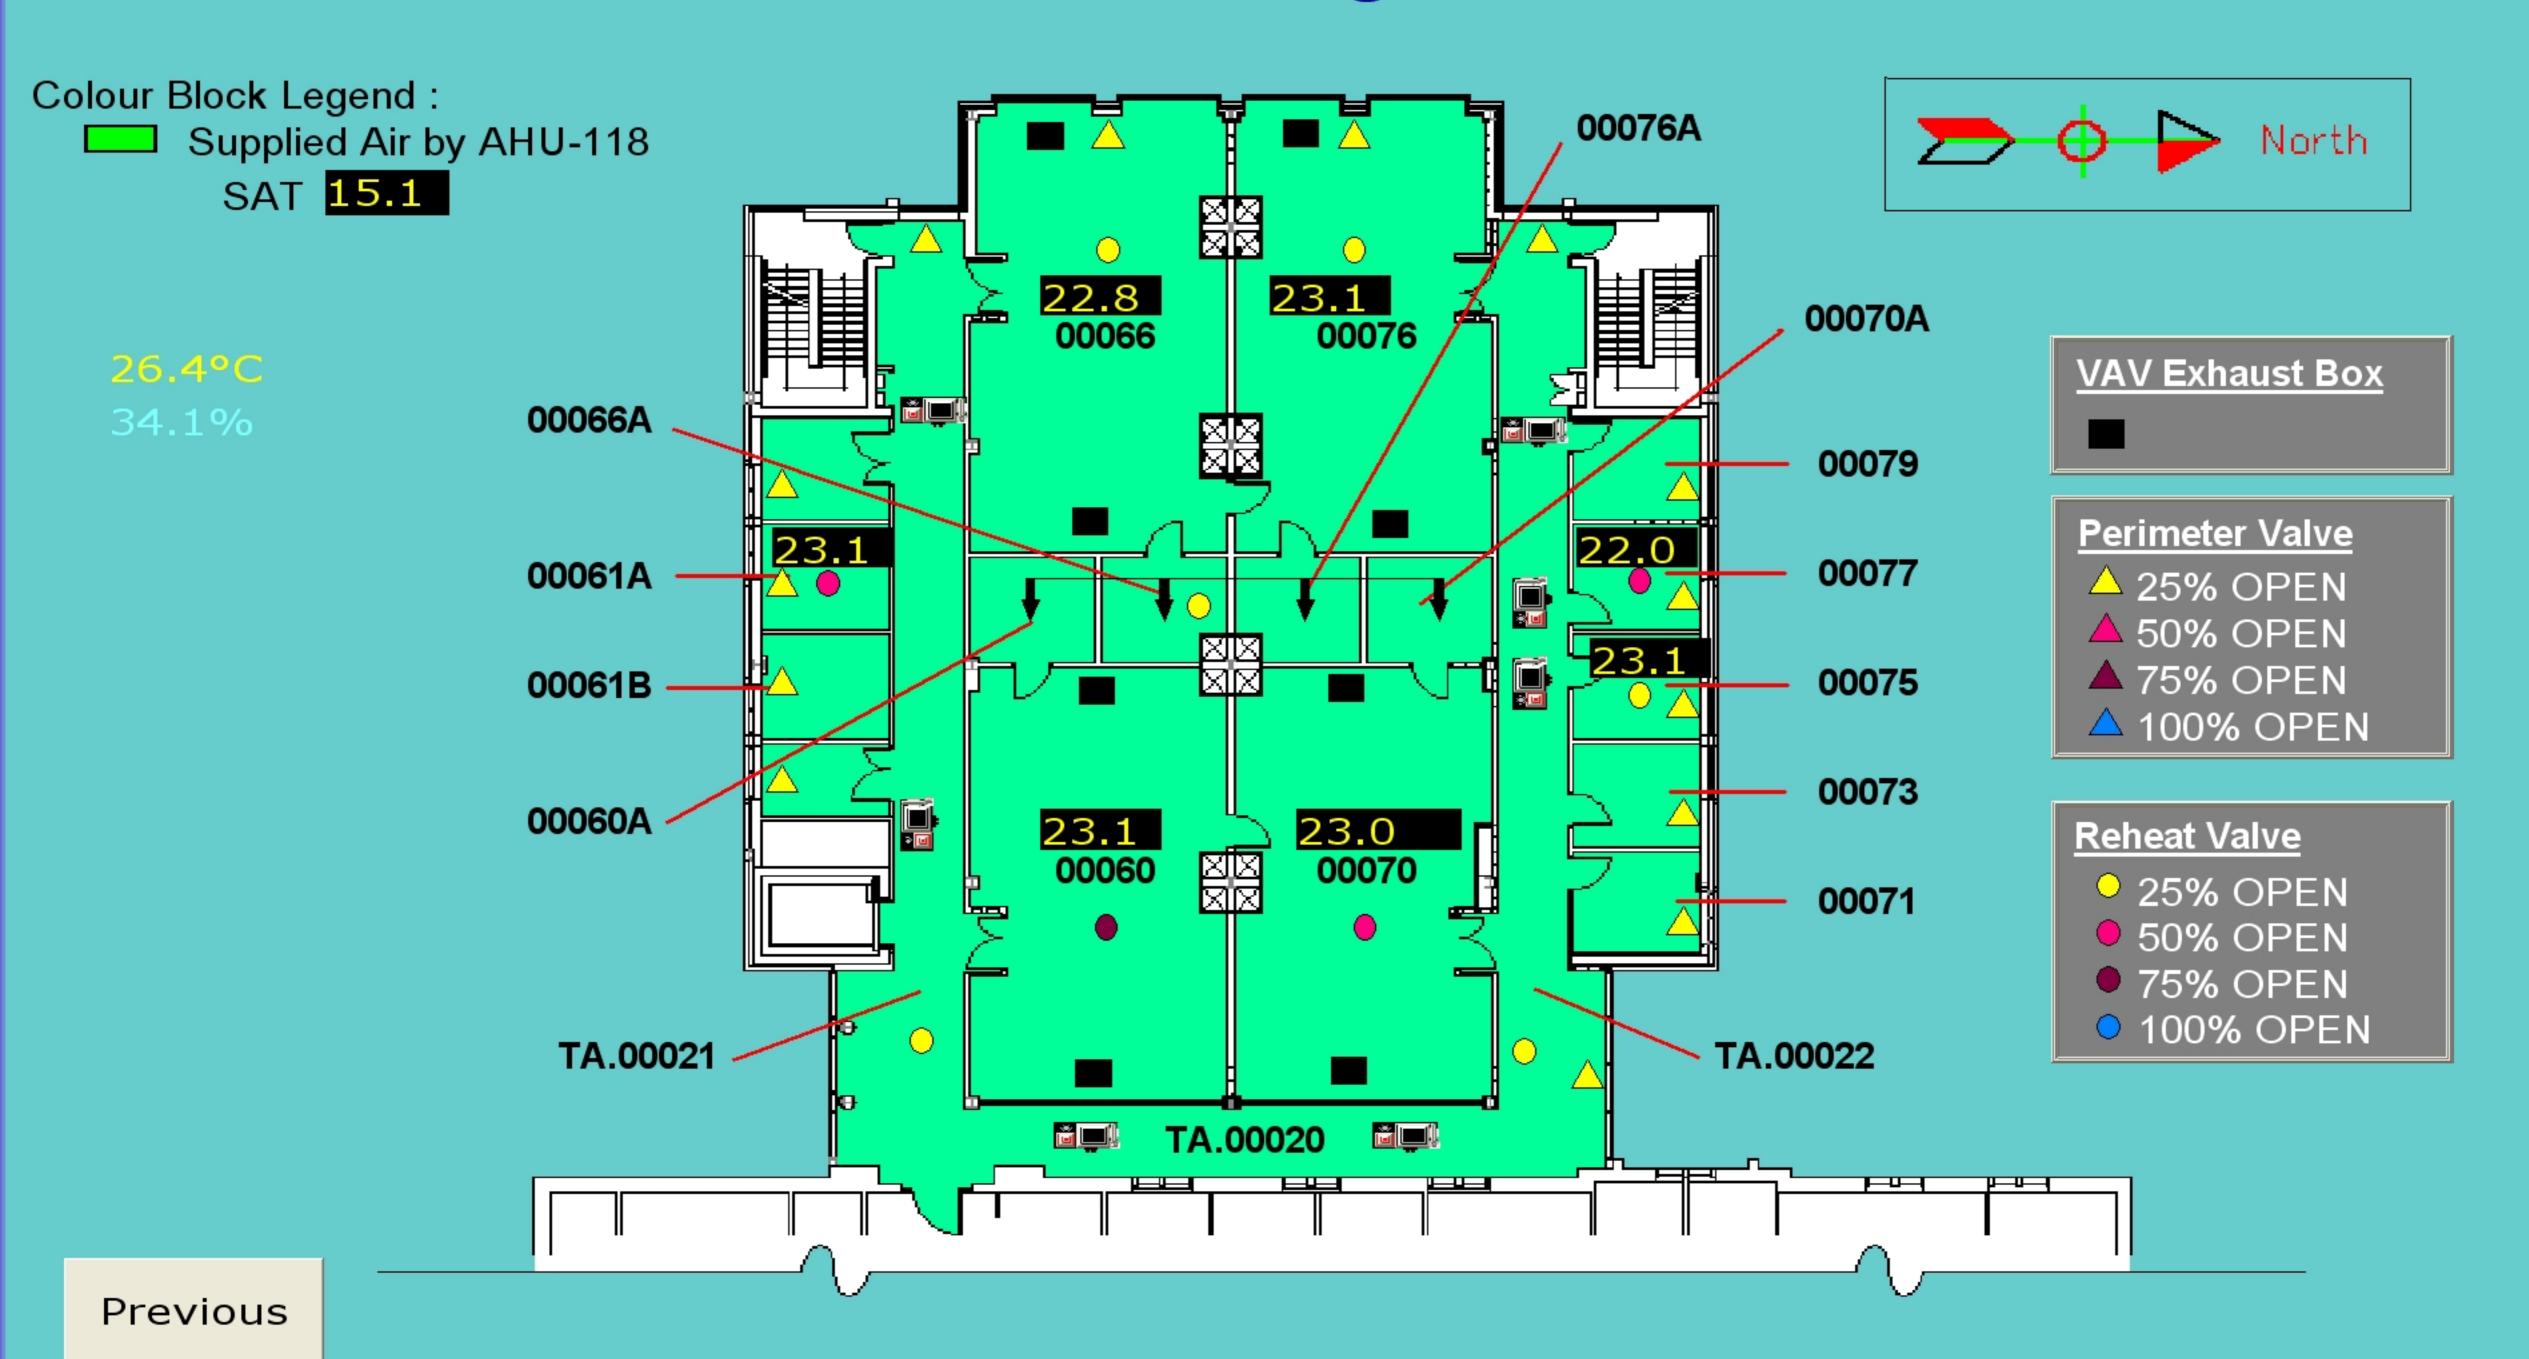

|                                                                                        |
| Notes: 14 day weather trend indicates outside temperatures -10 degrees Celsius Work Order to Motor Shop Work Order to Carpenter Shop Work Order to Plumbing Shop                                                                                                                                                                      |                                                                                        |



















# DENTAL SCIENCE - RM 5000/H





### Dental Sciences Building - Lower Gnd



# Dental Sciences Building - West Lower Gnd. Floor



## Dental Sciences Building - West Gnd. Floor