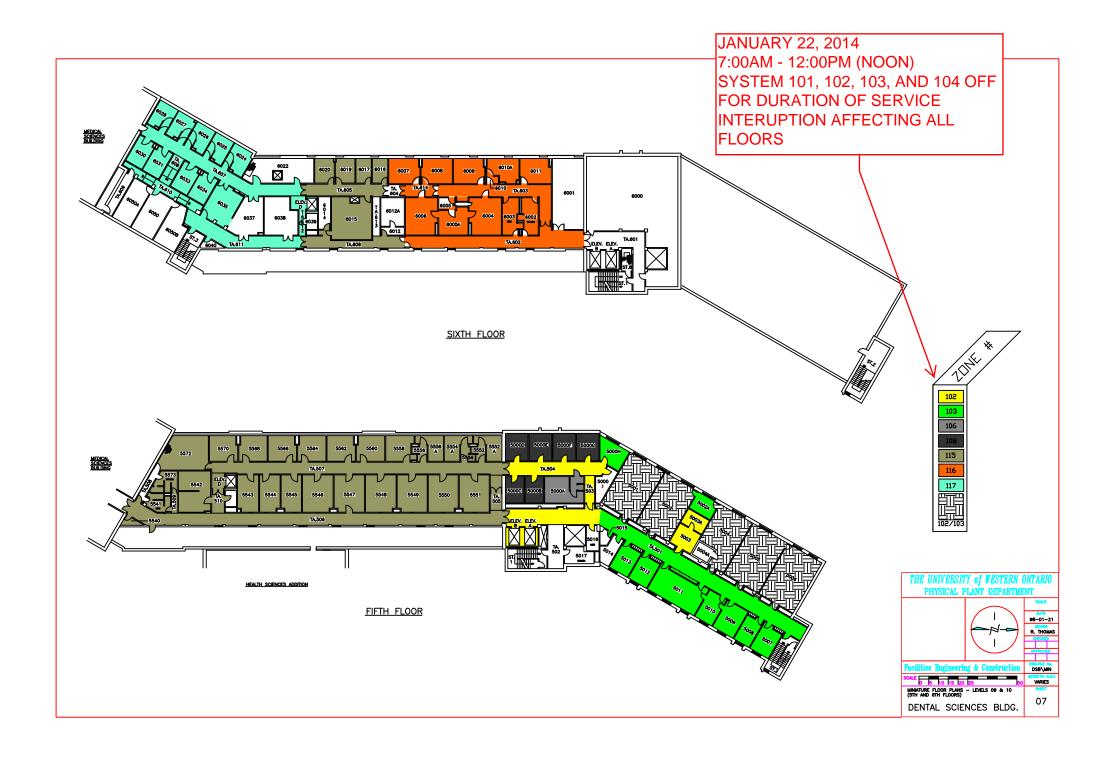

### Notice of Service Interruption/Area Closure Western University Facilities Management

Client Services 519-661-3304 (fmhelp@uwo.ca)\_\_\_\_\_

| UNIVERSITY CANADA                                                                                                                                                                                                                                                                                                                     | Submit by E-mail Print Form                                                            |
|---------------------------------------------------------------------------------------------------------------------------------------------------------------------------------------------------------------------------------------------------------------------------------------------------------------------------------------|----------------------------------------------------------------------------------------|
| Date of Interruption/Closure Jan 22, 2014                                                                                                                                                                                                                                                                                             | Time(s): 7:00am - 12:00pm (noon)                                                       |
| Building(s) #1 Dental Sciences #2 #4 #4  Areas/Rooms Affected Alternate Route/Service:  Room 4011 Ceiling Access. Supply Air Fans 101-500, 102-500, 103-500, and 104-500, See attached print for details of area of interruption                                                                                                      |                                                                                        |
| Service to be #1 Supply Air Fan #2 Return Air Fan interrupted: #3 #4  Description/Reason for Project:  Listed Supply Air Fans and Return Fans will be shut down for duration of interruption in order to safely gain access to Ceiling space as this is an Asbestos area.  Inspection of Suspected Leaking Floor Drain from Room 5560 |                                                                                        |
| Requester: Jason Farrants                                                                                                                                                                                                                                                                                                             | Date of Request: Jan 15, 2014                                                          |
| Supervising Tradesperson: Jason Farrants Unit: Plumbing                                                                                                                                                                                                                                                                               |                                                                                        |
| Trade Supervisor: Carmen Bertone                                                                                                                                                                                                                                                                                                      | Unit: Plumbing Date:Jan 15, 2014                                                       |
| Contractor:  Coordinator/Project Manager:                                                                                                                                                                                                                                                                                             | Phone # Date:                                                                          |
| Reviewed by Trade Supervisor(s)/Shop(s) Affected:                                                                                                                                                                                                                                                                                     |                                                                                        |
| Name: Carmen Bertone Date: Jan 15, 20                                                                                                                                                                                                                                                                                                 | Name: Electrical Mechanical Shop/ Carpenter Shop Date: Jan 15, 2014                    |
| Signature/<br>Stamp:                                                                                                                                                                                                                                                                                                                  | Signature/ Stamp:  APPROVED  By Steve Pepper (spepper@uwo.ca) at 1:43 pm, Jan 15, 2014 |
| Reviewed by:                                                                                                                                                                                                                                                                                                                          | Principal Occupants:                                                                   |
| Name: WES Control Date:                                                                                                                                                                                                                                                                                                               | Name: Ext. Date:                                                                       |
|                                                                                                                                                                                                                                                                                                                                       | Name: Ext. Date:                                                                       |
| Signature/ RECEIVED Stamp:                                                                                                                                                                                                                                                                                                            | Name: Ext. Date:                                                                       |
| By Wayne Drummond (ppdwad@uwo.ca) at 1:39 pm, Jan 15, 2014                                                                                                                                                                                                                                                                            | Name: Ext. Date:                                                                       |
| Approval to Proceed: Date: Approval to Proceed: Date:                                                                                                                                                                                                                                                                                 |                                                                                        |
| APPROVED  By Joe Arbique (jarbique@uwo.ca) at 2:30 pm, Jan 15, 2014                                                                                                                                                                                                                                                                   |                                                                                        |
| Notes: 14 day weather trend indicates outside temperatures -10 degrees Celsius Work Order to Motor Shop Work Order to Carpenter Shop Work Order to Plumbing Shop                                                                                                                                                                      |                                                                                        |