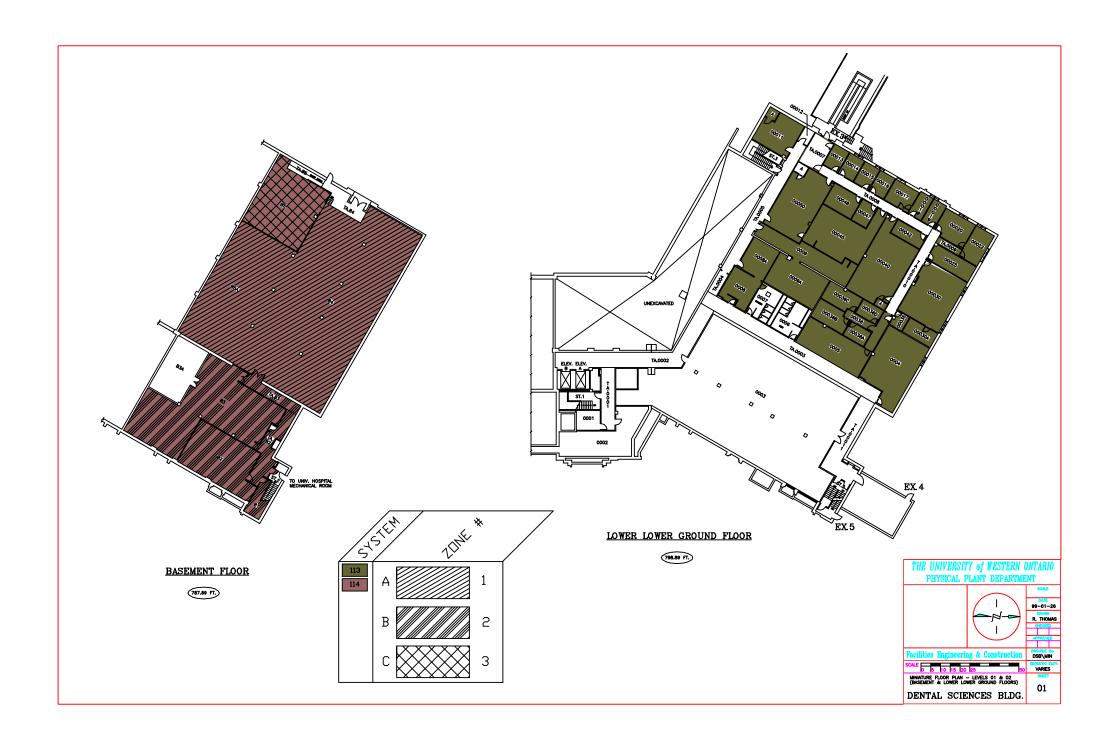

o.ca) at 2:30 pm, Jan 15, 2014                                                                                                                                                                                                                                                                   |                                                                                        |
| Notes: 14 day weather trend indicates outside temperatures -10 degrees Celsius Work Order to Motor Shop Work Order to Carpenter Shop Work Order to Plumbing Shop                                                                                                                                                                      |                                                                                        |



















# DENTAL SCIENCE - RM 5000/H





### Dental Sciences Building - Lower Gnd



# Dental Sciences Building - West Lower Gnd. Floor



## Dental Sciences Building - West Gnd. Floor