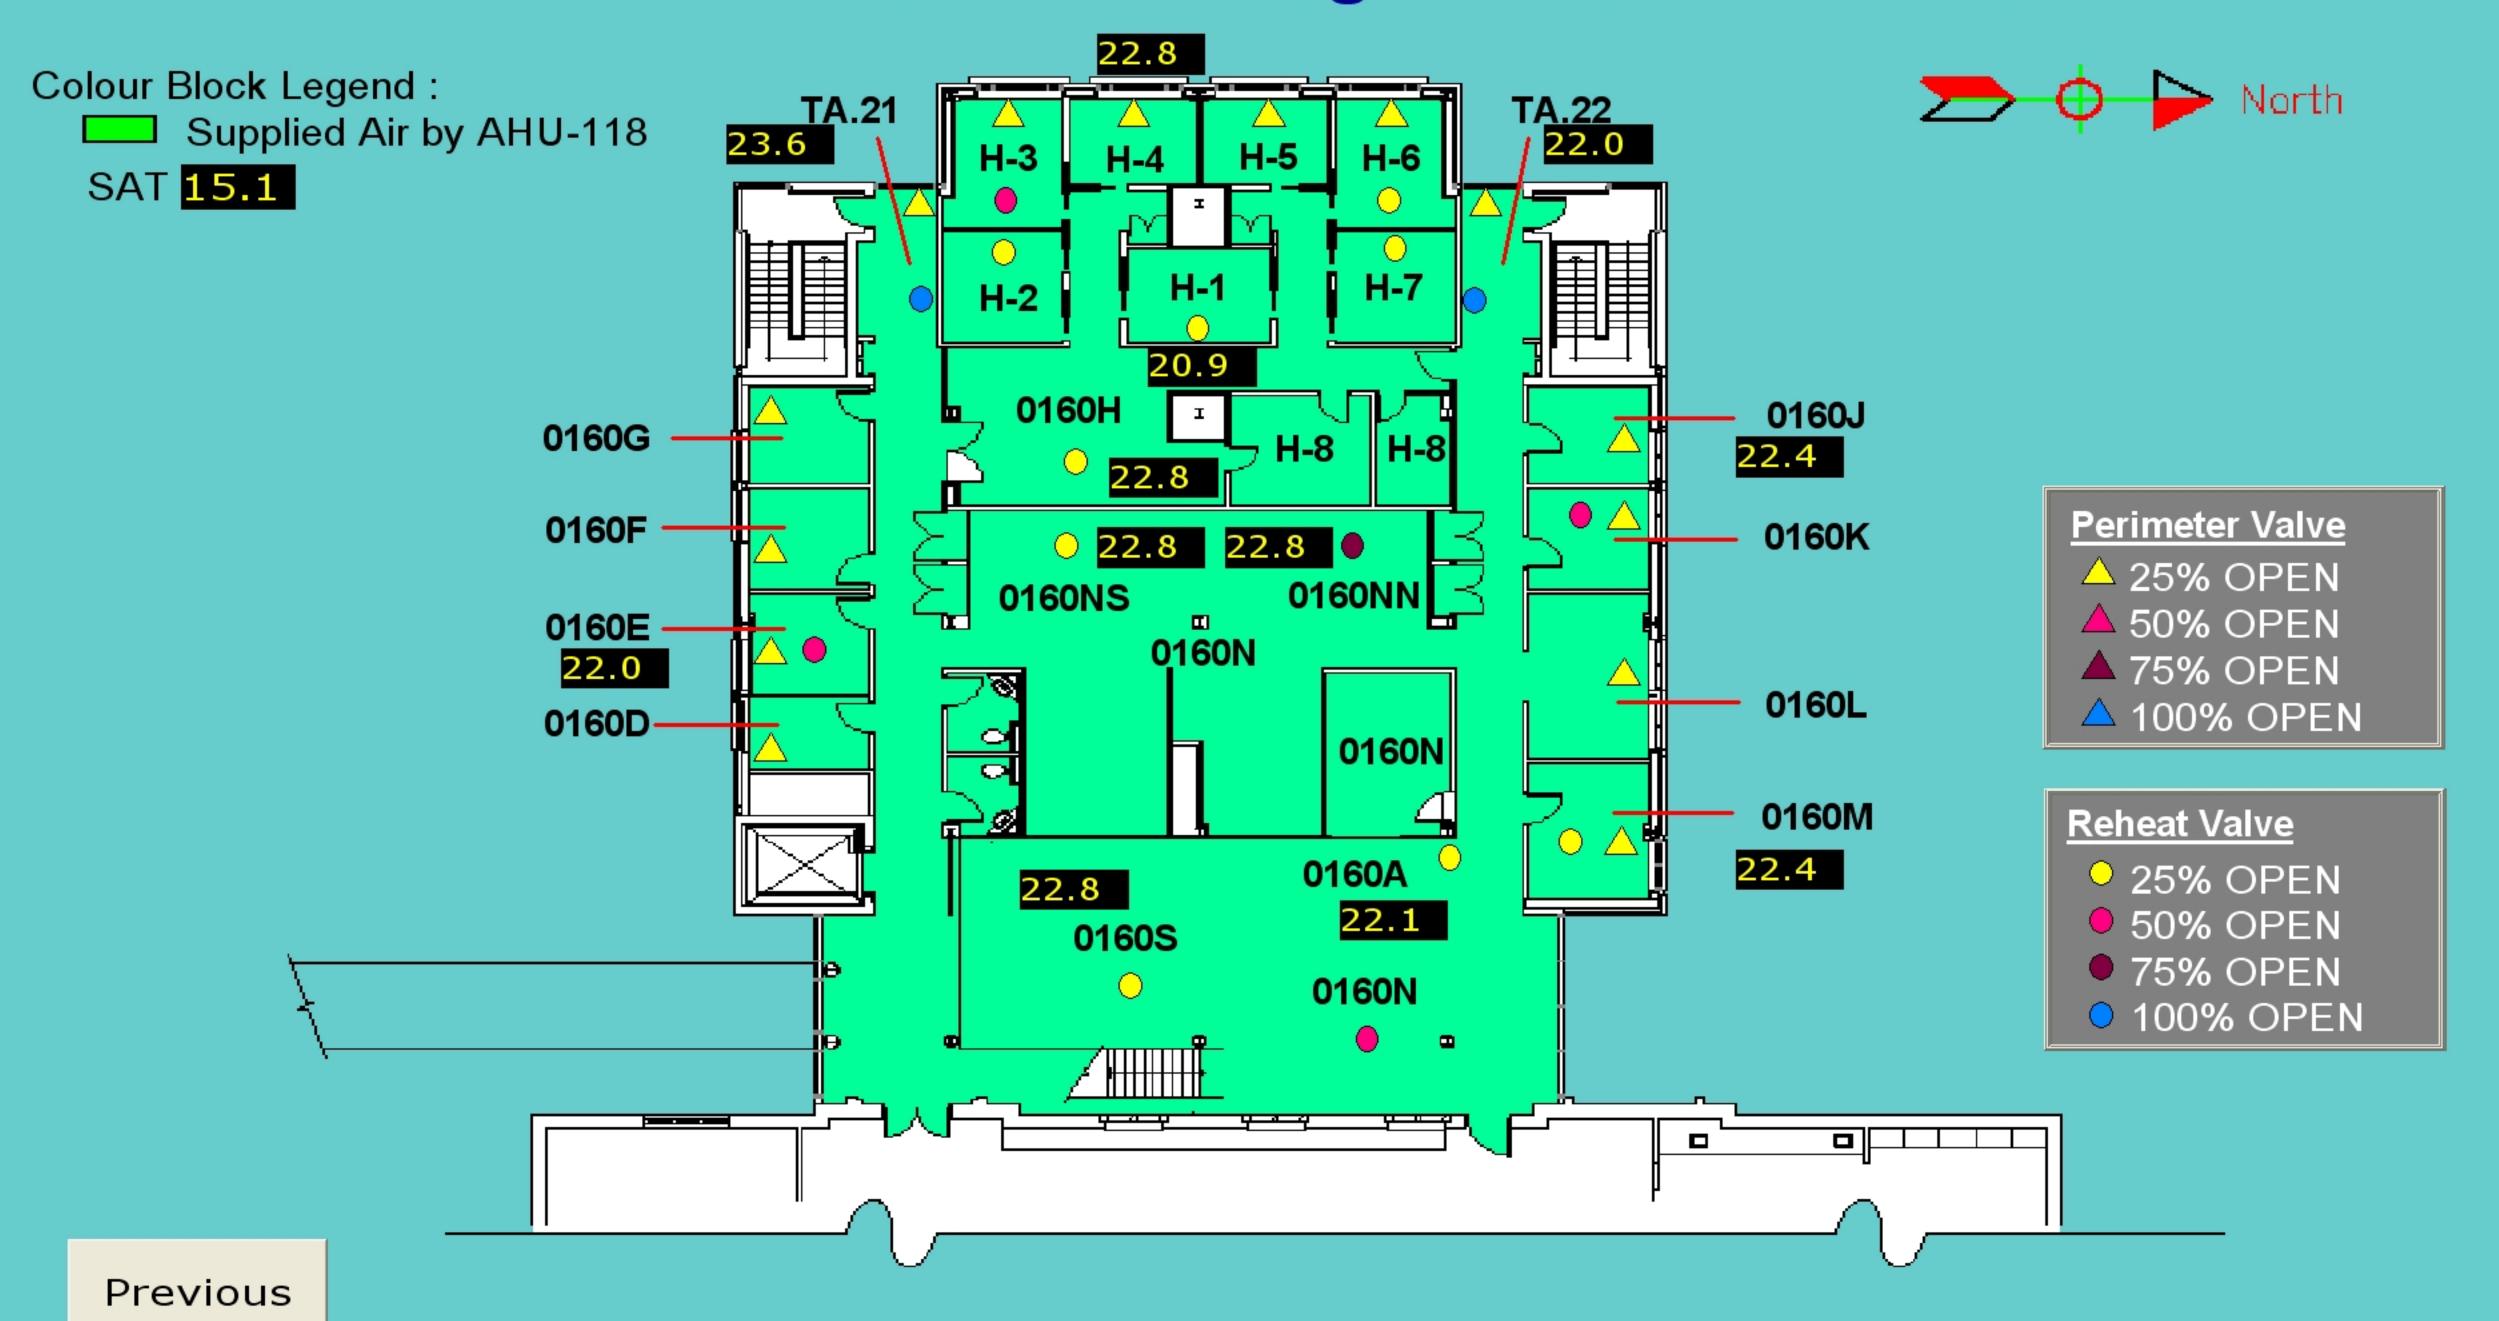

|                                                                                        |
| Notes: 14 day weather trend indicates outside temperatures -10 degrees Celsius Work Order to Motor Shop Work Order to Carpenter Shop Work Order to Plumbing Shop                                                                                                                                                                      |                                                                                        |



















# DENTAL SCIENCE - RM 5000/H





### Dental Sciences Building - Lower Gnd



# Dental Sciences Building - West Lower Gnd. Floor



## Dental Sciences Building - West Gnd. Floor