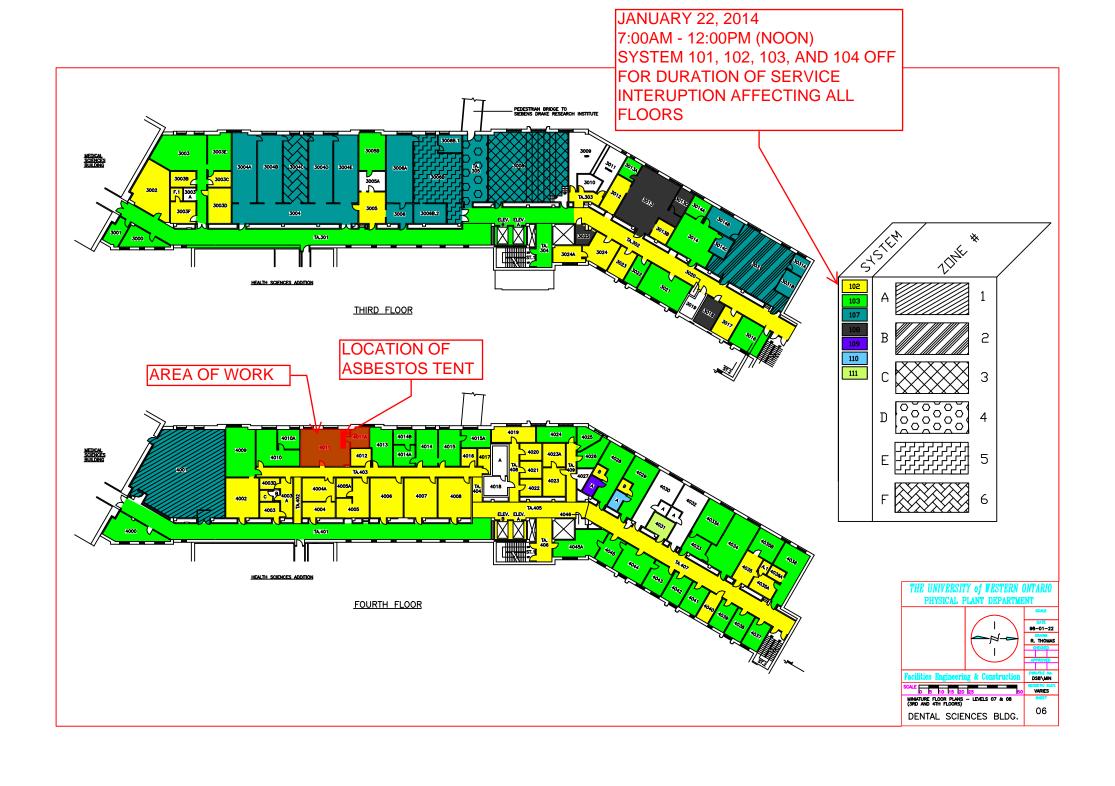

### Notice of Service Interruption/Area Closure Western University Facilities Management

Client Services 519-661-3304 (fmhelp@uwo.ca)\_\_\_\_\_

| UNIVERSITY CANADA                                                                                                                                                                                                                                                                                                                     | Submit by E-mail Print Form                                                            |
|---------------------------------------------------------------------------------------------------------------------------------------------------------------------------------------------------------------------------------------------------------------------------------------------------------------------------------------|----------------------------------------------------------------------------------------|
| Date of Interruption/Closure Jan 22, 2014                                                                                                                                                                                                                                                                                             | Time(s): 7:00am - 12:00pm (noon)                                                       |
| Building(s) #1 Dental Sciences #2 #4 #4  Areas/Rooms Affected Alternate Route/Service:  Room 4011 Ceiling Access. Supply Air Fans 101-500, 102-500, 103-500, and 104-500, See attached print for details of area of interruption                                                                                                      |                                                                                        |
| Service to be #1 Supply Air Fan #2 Return Air Fan interrupted: #3 #4  Description/Reason for Project:  Listed Supply Air Fans and Return Fans will be shut down for duration of interruption in order to safely gain access to Ceiling space as this is an Asbestos area.  Inspection of Suspected Leaking Floor Drain from Room 5560 |                                                                                        |
| Requester: Jason Farrants                                                                                                                                                                                                                                                                                                             | Date of Request: Jan 15, 2014                                                          |
| Supervising Tradesperson: Jason Farrants Unit: Plumbing                                                                                                                                                                                                                                                                               |                                                                                        |
| Trade Supervisor: Carmen Bertone                                                                                                                                                                                                                                                                                                      | Unit: Plumbing Date:Jan 15, 2014                                                       |
| Contractor:  Coordinator/Project Manager:                                                                                                                                                                                                                                                                                             | Phone # Date:                                                                          |
| Reviewed by Trade Supervisor(s)/Shop(s) Affected:                                                                                                                                                                                                                                                                                     |                                                                                        |
| Name: Carmen Bertone Date: Jan 15, 20                                                                                                                                                                                                                                                                                                 | Name: Electrical Mechanical Shop/ Carpenter Shop Date: Jan 15, 2014                    |
| Signature/<br>Stamp:                                                                                                                                                                                                                                                                                                                  | Signature/ Stamp:  APPROVED  By Steve Pepper (spepper@uwo.ca) at 1:43 pm, Jan 15, 2014 |
| Reviewed by:                                                                                                                                                                                                                                                                                                                          | Principal Occupants:                                                                   |
| Name: WES Control Date:                                                                                                                                                                                                                                                                                                               | Name: Ext. Date:                                                                       |
|                                                                                                                                                                                                                                                                                                                                       | Name: Ext. Date:                                                                       |
| Signature/ RECEIVED Stamp:                                                                                                                                                                                                                                                                                                            | Name: Ext. Date:                                                                       |
| By Wayne Drummond (ppdwad@uwo.ca) at 1:39 pm, Jan 15, 2014                                                                                                                                                                                                                                                                            | Name: Ext. Date:                                                                       |
| Approval to Proceed: Date: Approval to Proceed: Date:                                                                                                                                                                                                                                                                                 |                                                                                        |
| APPROVED  By Joe Arbique (jarbique@uwo.ca) at 2:30 pm, Jan 15, 2014                                                                                                                                                                                                                                                                   |                                                                                        |
| Notes: 14 day weather trend indicates outside temperatures -10 degrees Celsius Work Order to Motor Shop Work Order to Carpenter Shop Work Order to Plumbing Shop                                                                                                                                                                      |                                                                                        |