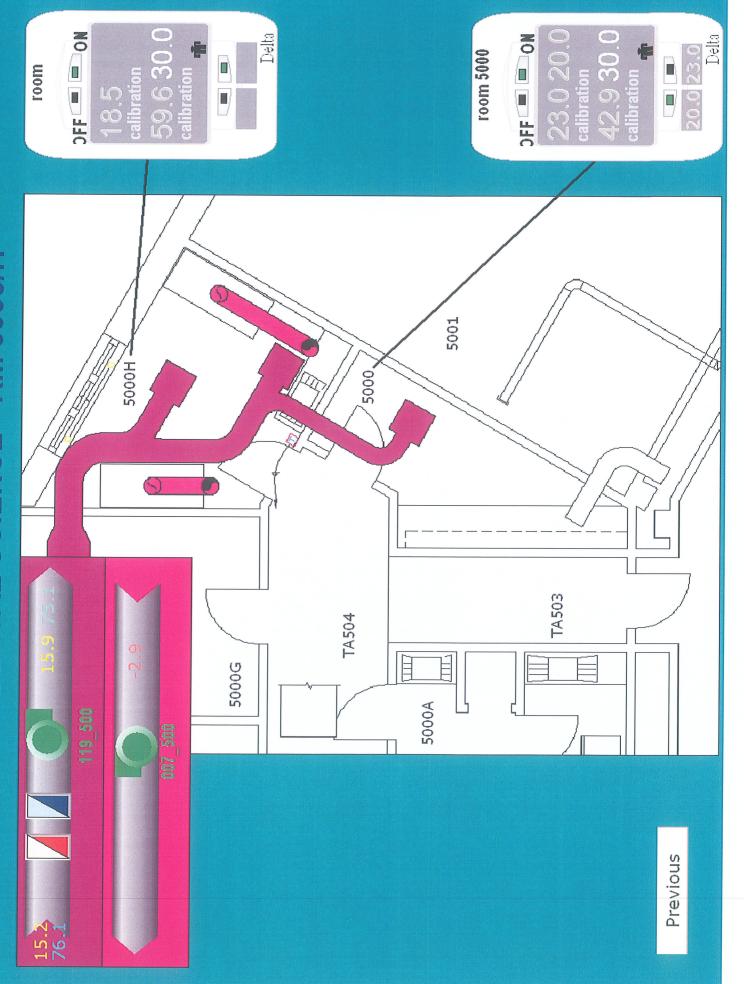

|                                                                                        |
| Notes: 14 day weather trend indicates outside temperatures -10 degrees Celsius Work Order to Motor Shop Work Order to Carpenter Shop Work Order to Plumbing Shop                                                                                                                                                                      |                                                                                        |



















# DENTAL SCIENCE - RM 5000/H





### Dental Sciences Building - Lower Gnd



# Dental Sciences Building - West Lower Gnd. Floor



## Dental Sciences Building - West Gnd. Floor