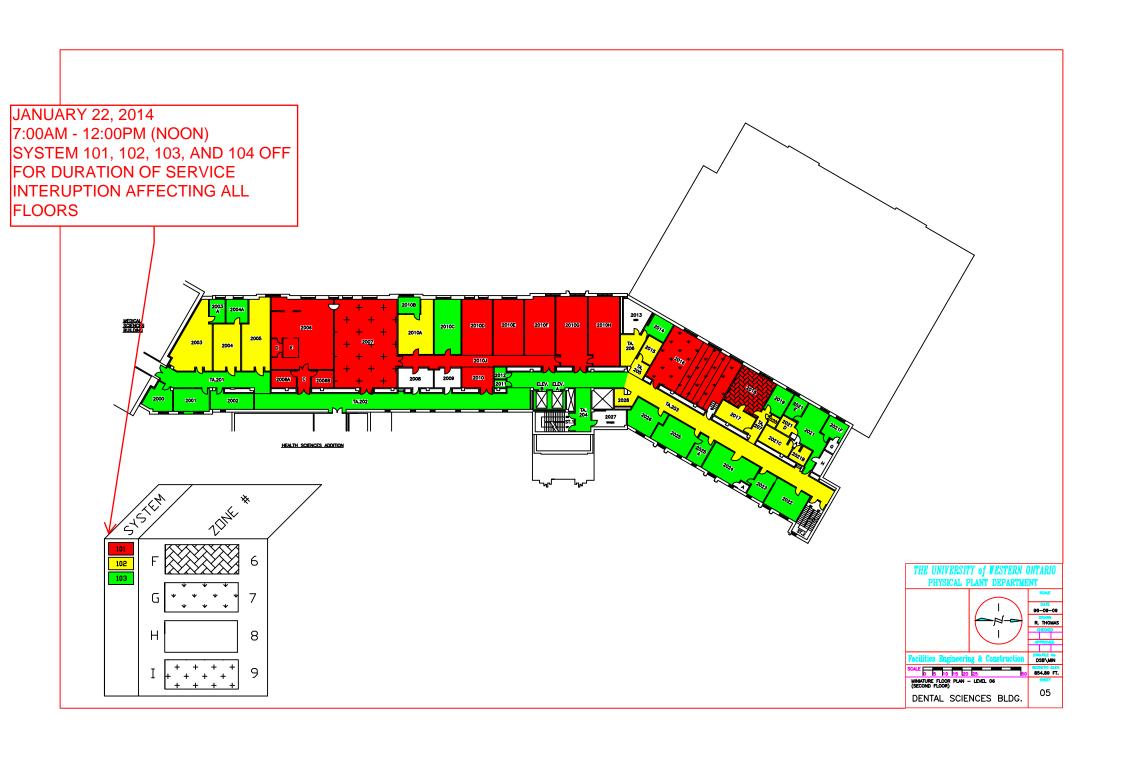

### Notice of Service Interruption/Area Closure Western University Facilities Management

Client Services 519-661-3304 (fmhelp@uwo.ca)\_\_\_\_\_

| UNIVERSITY CANADA                                                                                                                                                                                                                                                                                                                     | Submit by E-mail Print Form                                                            |
|---------------------------------------------------------------------------------------------------------------------------------------------------------------------------------------------------------------------------------------------------------------------------------------------------------------------------------------|----------------------------------------------------------------------------------------|
| Date of Interruption/Closure Jan 22, 2014                                                                                                                                                                                                                                                                                             | Time(s): 7:00am - 12:00pm (noon)                                                       |
| Building(s) #1 Dental Sciences #2 #4 #4  Areas/Rooms Affected Alternate Route/Service:  Room 4011 Ceiling Access. Supply Air Fans 101-500, 102-500, 103-500, and 104-500, See attached print for details of area of interruption                                                                                                      |                                                                                        |
| Service to be #1 Supply Air Fan #2 Return Air Fan interrupted: #3 #4  Description/Reason for Project:  Listed Supply Air Fans and Return Fans will be shut down for duration of interruption in order to safely gain access to Ceiling space as this is an Asbestos area.  Inspection of Suspected Leaking Floor Drain from Room 5560 |                                                                                        |
| Requester: Jason Farrants                                                                                                                                                                                                                                                                                                             | Date of Request: Jan 15, 2014                                                          |
| Supervising Tradesperson: Jason Farrants Unit: Plumbing                                                                                                                                                                                                                                                                               |                                                                                        |
| Trade Supervisor: Carmen Bertone                                                                                                                                                                                                                                                                                                      | Unit: Plumbing Date:Jan 15, 2014                                                       |
| Contractor:  Coordinator/Project Manager:                                                                                                                                                                                                                                                                                             | Phone # Date:                                                                          |
| Reviewed by Trade Supervisor(s)/Shop(s) Affected:                                                                                                                                                                                                                                                                                     |                                                                                        |
| Name: Carmen Bertone Date: Jan 15, 20                                                                                                                                                                                                                                                                                                 | Name: Electrical Mechanical Shop/ Carpenter Shop Date: Jan 15, 2014                    |
| Signature/<br>Stamp:                                                                                                                                                                                                                                                                                                                  | Signature/ Stamp:  APPROVED  By Steve Pepper (spepper@uwo.ca) at 1:43 pm, Jan 15, 2014 |
| Reviewed by:                                                                                                                                                                                                                                                                                                                          | Principal Occupants:                                                                   |
| Name: WES Control Date:                                                                                                                                                                                                                                                                                                               | Name: Ext. Date:                                                                       |
|                                                                                                                                                                                                                                                                                                                                       | Name: Ext. Date:                                                                       |
| Signature/ RECEIVED Stamp:                                                                                                                                                                                                                                                                                                            | Name: Ext. Date:                                                                       |
| By Wayne Drummond (ppdwad@uwo.ca) at 1:39 pm, Jan 15, 2014                                                                                                                                                                                                                                                                            | Name: Ext. Date:                                                                       |
| Approval to Proceed: Date: Approval to Proceed: Date:                                                                                                                                                                                                                                                                                 |                                                                                        |
| APPROVED  By Joe Arbique (jarbique@uwo.ca) at 2:30 pm, Jan 15, 2014                                                                                                                                                                                                                                                                   |                                                                                        |
| Notes: 14 day weather trend indicates outside temperatures -10 degrees Celsius Work Order to Motor Shop Work Order to Carpenter Shop Work Order to Plumbing Shop                                                                                                                                                                      |                                                                                        |