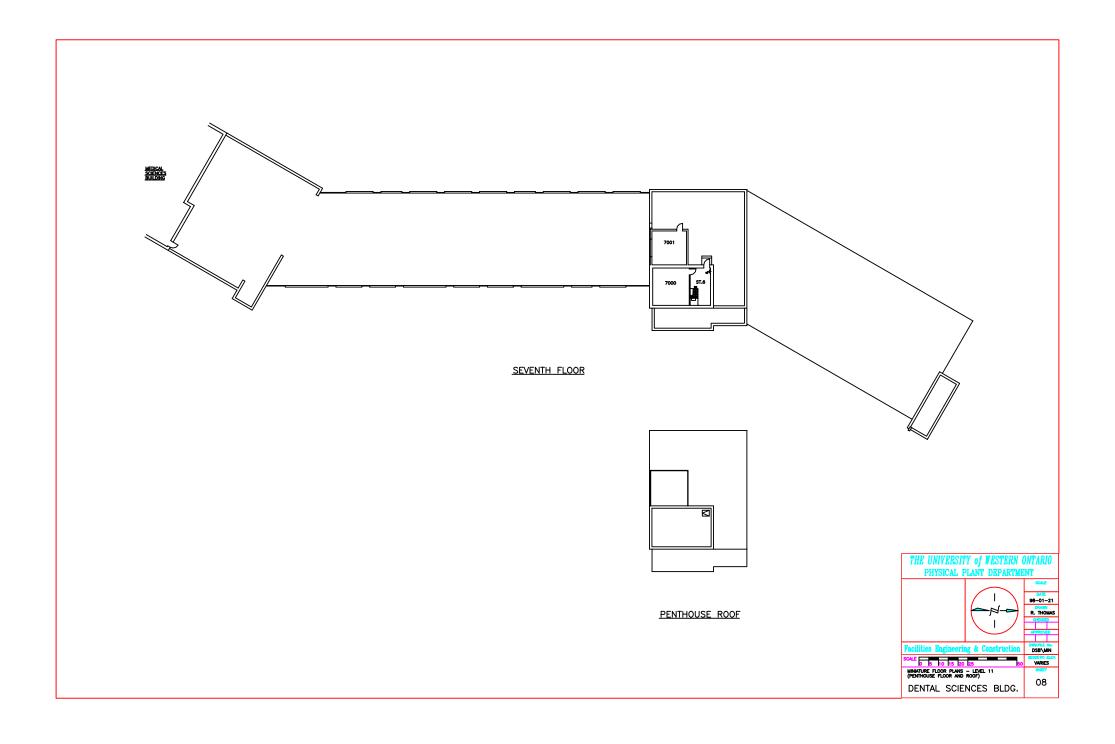

### Notice of Service Interruption/Area Closure Western University Facilities Management

Client Services 519-661-3304 (fmhelp@uwo.ca)\_\_\_\_\_

| UNIVERSITY CANADA                                                                                                                                                                                                                                                                                                                     | Submit by E-mail Print Form                                                            |
|---------------------------------------------------------------------------------------------------------------------------------------------------------------------------------------------------------------------------------------------------------------------------------------------------------------------------------------|----------------------------------------------------------------------------------------|
| Date of Interruption/Closure Jan 22, 2014                                                                                                                                                                                                                                                                                             | Time(s): 7:00am - 12:00pm (noon)                                                       |
| Building(s) #1 Dental Sciences #2 #4 #4  Areas/Rooms Affected Alternate Route/Service:  Room 4011 Ceiling Access. Supply Air Fans 101-500, 102-500, 103-500, and 104-500, See attached print for details of area of interruption                                                                                                      |                                                                                        |
| Service to be #1 Supply Air Fan #2 Return Air Fan interrupted: #3 #4  Description/Reason for Project:  Listed Supply Air Fans and Return Fans will be shut down for duration of interruption in order to safely gain access to Ceiling space as this is an Asbestos area.  Inspection of Suspected Leaking Floor Drain from Room 5560 |                                                                                        |
| Requester: Jason Farrants                                                                                                                                                                                                                                                                                                             | Date of Request: Jan 15, 2014                                                          |
| Supervising Tradesperson: Jason Farrants Unit: Plumbing                                                                                                                                                                                                                                                                               |                                                                                        |
| Trade Supervisor: Carmen Bertone                                                                                                                                                                                                                                                                                                      | Unit: Plumbing Date:Jan 15, 2014                                                       |
| Contractor:  Coordinator/Project Manager:                                                                                                                                                                                                                                                                                             | Phone # Date:                                                                          |
| Reviewed by Trade Supervisor(s)/Shop(s) Affected:                                                                                                                                                                                                                                                                                     |                                                                                        |
| Name: Carmen Bertone Date: Jan 15, 20                                                                                                                                                                                                                                                                                                 | Name: Electrical Mechanical Shop/ Carpenter Shop Date: Jan 15, 2014                    |
| Signature/<br>Stamp:                                                                                                                                                                                                                                                                                                                  | Signature/ Stamp:  APPROVED  By Steve Pepper (spepper@uwo.ca) at 1:43 pm, Jan 15, 2014 |
| Reviewed by:                                                                                                                                                                                                                                                                                                                          | Principal Occupants:                                                                   |
| Name: WES Control Date:                                                                                                                                                                                                                                                                                                               | Name: Ext. Date:                                                                       |
|                                                                                                                                                                                                                                                                                                                                       | Name: Ext. Date:                                                                       |
| Signature/ RECEIVED Stamp:                                                                                                                                                                                                                                                                                                            | Name: Ext. Date:                                                                       |
| By Wayne Drummond (ppdwad@uwo.ca) at 1:39 pm, Jan 15, 2014                                                                                                                                                                                                                                                                            | Name: Ext. Date:                                                                       |
| Approval to Proceed: Date: Approval to Proceed: Date:                                                                                                                                                                                                                                                                                 |                                                                                        |
| APPROVED  By Joe Arbique (jarbique@uwo.ca) at 2:30 pm, Jan 15, 2014                                                                                                                                                                                                                                                                   |                                                                                        |
| Notes: 14 day weather trend indicates outside temperatures -10 degrees Celsius Work Order to Motor Shop Work Order to Carpenter Shop Work Order to Plumbing Shop                                                                                                                                                                      |                                                                                        |