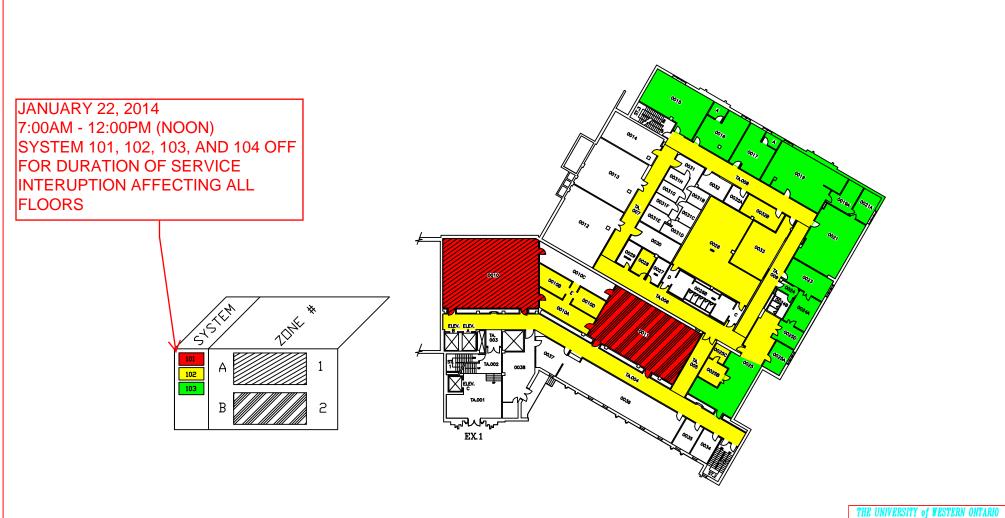

### Notice of Service Interruption/Area Closure Western University Facilities Management

Client Services 519-661-3304 (fmhelp@uwo.ca)\_\_\_\_\_

| UNIVERSITY CANADA                                                                                                                                                                                                                                                                                                                     | Submit by E-mail Print Form                                                            |
|---------------------------------------------------------------------------------------------------------------------------------------------------------------------------------------------------------------------------------------------------------------------------------------------------------------------------------------|----------------------------------------------------------------------------------------|
| Date of Interruption/Closure Jan 22, 2014                                                                                                                                                                                                                                                                                             | Time(s): 7:00am - 12:00pm (noon)                                                       |
| Building(s) #1 Dental Sciences #2 #4 #4  Areas/Rooms Affected Alternate Route/Service:  Room 4011 Ceiling Access. Supply Air Fans 101-500, 102-500, 103-500, and 104-500, See attached print for details of area of interruption                                                                                                      |                                                                                        |
| Service to be #1 Supply Air Fan #2 Return Air Fan interrupted: #3 #4  Description/Reason for Project:  Listed Supply Air Fans and Return Fans will be shut down for duration of interruption in order to safely gain access to Ceiling space as this is an Asbestos area.  Inspection of Suspected Leaking Floor Drain from Room 5560 |                                                                                        |
| Requester: Jason Farrants                                                                                                                                                                                                                                                                                                             | Date of Request: Jan 15, 2014                                                          |
| Supervising Tradesperson: Jason Farrants Unit: Plumbing                                                                                                                                                                                                                                                                               |                                                                                        |
| Trade Supervisor: Carmen Bertone                                                                                                                                                                                                                                                                                                      | Unit: Plumbing Date:Jan 15, 2014                                                       |
| Contractor:  Coordinator/Project Manager:                                                                                                                                                                                                                                                                                             | Phone # Date:                                                                          |
| Reviewed by Trade Supervisor(s)/Shop(s) Affected:                                                                                                                                                                                                                                                                                     |                                                                                        |
| Name: Carmen Bertone Date: Jan 15, 20                                                                                                                                                                                                                                                                                                 | Name: Electrical Mechanical Shop/ Carpenter Shop Date: Jan 15, 2014                    |
| Signature/<br>Stamp:                                                                                                                                                                                                                                                                                                                  | Signature/ Stamp:  APPROVED  By Steve Pepper (spepper@uwo.ca) at 1:43 pm, Jan 15, 2014 |
| Reviewed by:                                                                                                                                                                                                                                                                                                                          | Principal Occupants:                                                                   |
| Name: WES Control Date:                                                                                                                                                                                                                                                                                                               | Name: Ext. Date:                                                                       |
|                                                                                                                                                                                                                                                                                                                                       | Name: Ext. Date:                                                                       |
| Signature/ RECEIVED Stamp:                                                                                                                                                                                                                                                                                                            | Name: Ext. Date:                                                                       |
| By Wayne Drummond (ppdwad@uwo.ca) at 1:39 pm, Jan 15, 2014                                                                                                                                                                                                                                                                            | Name: Ext. Date:                                                                       |
| Approval to Proceed: Date: Approval to Proceed: Date:                                                                                                                                                                                                                                                                                 |                                                                                        |
| APPROVED  By Joe Arbique (jarbique@uwo.ca) at 2:30 pm, Jan 15, 2014                                                                                                                                                                                                                                                                   |                                                                                        |
| Notes: 14 day weather trend indicates outside temperatures -10 degrees Celsius Work Order to Motor Shop Work Order to Carpenter Shop Work Order to Plumbing Shop                                                                                                                                                                      |                                                                                        |

# Dental Sciences Building - West Lower Gnd. Floor