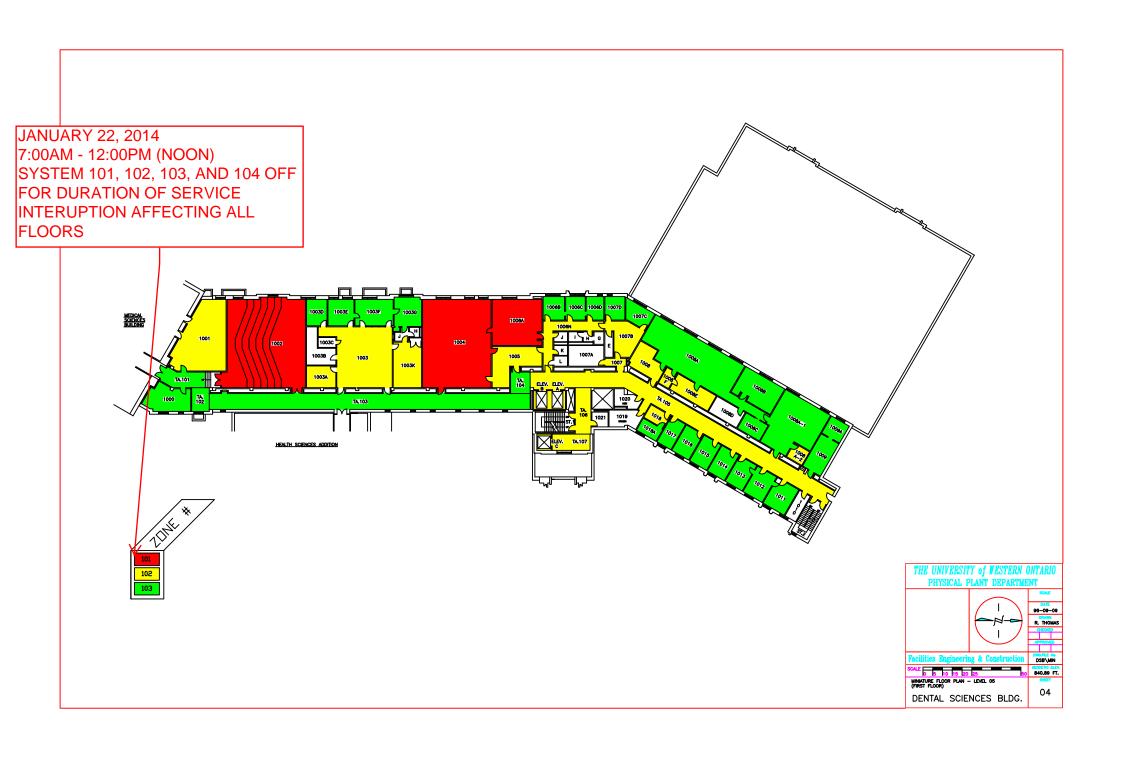

### Notice of Service Interruption/Area Closure Western University Facilities Management

Client Services 519-661-3304 (fmhelp@uwo.ca)\_\_\_\_\_

| UNIVERSITY CANADA                                                                                                                                                                                                                                                                                                                     | Submit by E-mail Print Form                                                            |
|---------------------------------------------------------------------------------------------------------------------------------------------------------------------------------------------------------------------------------------------------------------------------------------------------------------------------------------|----------------------------------------------------------------------------------------|
| Date of Interruption/Closure Jan 22, 2014                                                                                                                                                                                                                                                                                             | Time(s): 7:00am - 12:00pm (noon)                                                       |
| Building(s) #1 Dental Sciences #2 #4 #4  Areas/Rooms Affected Alternate Route/Service:  Room 4011 Ceiling Access. Supply Air Fans 101-500, 102-500, 103-500, and 104-500, See attached print for details of area of interruption                                                                                                      |                                                                                        |
| Service to be #1 Supply Air Fan #2 Return Air Fan interrupted: #3 #4  Description/Reason for Project:  Listed Supply Air Fans and Return Fans will be shut down for duration of interruption in order to safely gain access to Ceiling space as this is an Asbestos area.  Inspection of Suspected Leaking Floor Drain from Room 5560 |                                                                                        |
| Requester: Jason Farrants                                                                                                                                                                                                                                                                                                             | Date of Request: Jan 15, 2014                                                          |
| Supervising Tradesperson: Jason Farrants Unit: Plumbing                                                                                                                                                                                                                                                                               |                                                                                        |
| Trade Supervisor: Carmen Bertone                                                                                                                                                                                                                                                                                                      | Unit: Plumbing Date:Jan 15, 2014                                                       |
| Contractor:  Coordinator/Project Manager:                                                                                                                                                                                                                                                                                             | Phone # Date:                                                                          |
| Reviewed by Trade Supervisor(s)/Shop(s) Affected:                                                                                                                                                                                                                                                                                     |                                                                                        |
| Name: Carmen Bertone Date: Jan 15, 20                                                                                                                                                                                                                                                                                                 | Name: Electrical Mechanical Shop/ Carpenter Shop Date: Jan 15, 2014                    |
| Signature/<br>Stamp:                                                                                                                                                                                                                                                                                                                  | Signature/ Stamp:  APPROVED  By Steve Pepper (spepper@uwo.ca) at 1:43 pm, Jan 15, 2014 |
| Reviewed by:                                                                                                                                                                                                                                                                                                                          | Principal Occupants:                                                                   |
| Name: WES Control Date:                                                                                                                                                                                                                                                                                                               | Name: Ext. Date:                                                                       |
|                                                                                                                                                                                                                                                                                                                                       | Name: Ext. Date:                                                                       |
| Signature/ RECEIVED Stamp:                                                                                                                                                                                                                                                                                                            | Name: Ext. Date:                                                                       |
| By Wayne Drummond (ppdwad@uwo.ca) at 1:39 pm, Jan 15, 2014                                                                                                                                                                                                                                                                            | Name: Ext. Date:                                                                       |
| Approval to Proceed: Date: Approval to Proceed: Date:                                                                                                                                                                                                                                                                                 |                                                                                        |
| APPROVED  By Joe Arbique (jarbique@uwo.ca) at 2:30 pm, Jan 15, 2014                                                                                                                                                                                                                                                                   |                                                                                        |
| Notes: 14 day weather trend indicates outside temperatures -10 degrees Celsius Work Order to Motor Shop Work Order to Carpenter Shop Work Order to Plumbing Shop                                                                                                                                                                      |                                                                                        |