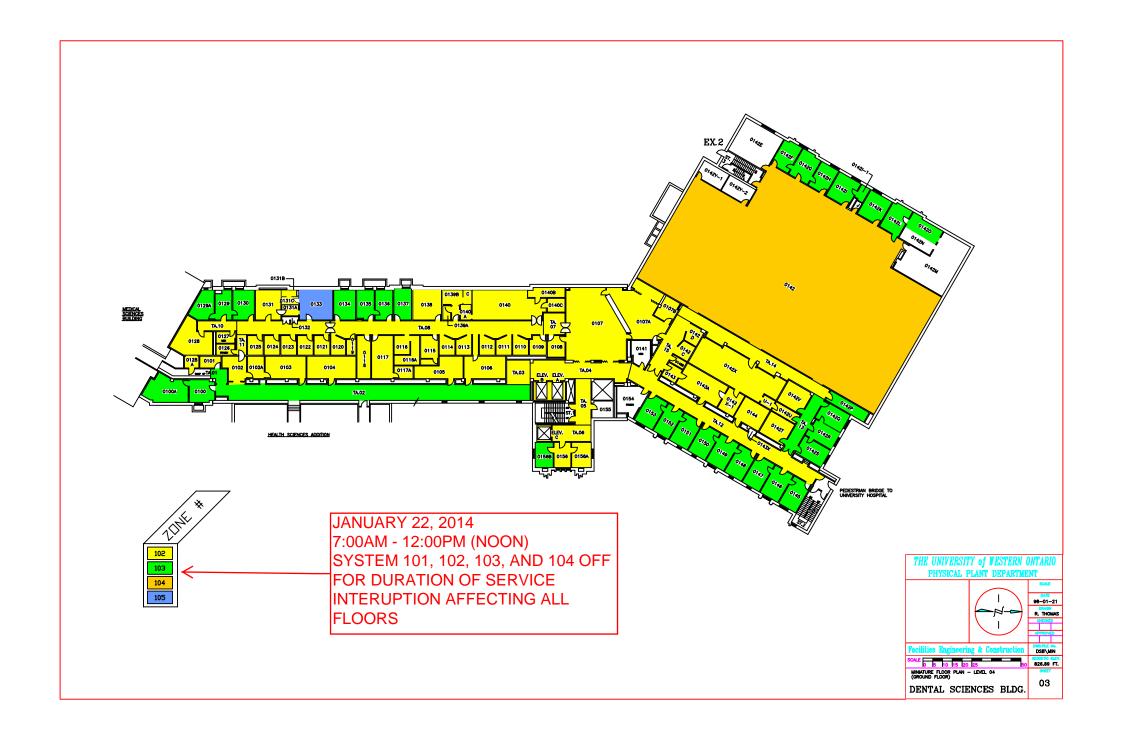

### Notice of Service Interruption/Area Closure Western University Facilities Management

Client Services 519-661-3304 (fmhelp@uwo.ca)\_\_\_\_\_

| UNIVERSITY CANADA                                                                                                                                                                                                                                                                                                                     | Submit by E-mail Print Form                                                            |
|---------------------------------------------------------------------------------------------------------------------------------------------------------------------------------------------------------------------------------------------------------------------------------------------------------------------------------------|----------------------------------------------------------------------------------------|
| Date of Interruption/Closure Jan 22, 2014                                                                                                                                                                                                                                                                                             | Time(s): 7:00am - 12:00pm (noon)                                                       |
| Building(s) #1 Dental Sciences #2 #4 #4  Areas/Rooms Affected Alternate Route/Service:  Room 4011 Ceiling Access. Supply Air Fans 101-500, 102-500, 103-500, and 104-500, See attached print for details of area of interruption                                                                                                      |                                                                                        |
| Service to be #1 Supply Air Fan #2 Return Air Fan interrupted: #3 #4  Description/Reason for Project:  Listed Supply Air Fans and Return Fans will be shut down for duration of interruption in order to safely gain access to Ceiling space as this is an Asbestos area.  Inspection of Suspected Leaking Floor Drain from Room 5560 |                                                                                        |
| Requester: Jason Farrants                                                                                                                                                                                                                                                                                                             | Date of Request: Jan 15, 2014                                                          |
| Supervising Tradesperson: Jason Farrants Unit: Plumbing                                                                                                                                                                                                                                                                               |                                                                                        |
| Trade Supervisor: Carmen Bertone                                                                                                                                                                                                                                                                                                      | Unit: Plumbing Date:Jan 15, 2014                                                       |
| Contractor:  Coordinator/Project Manager:                                                                                                                                                                                                                                                                                             | Phone # Date:                                                                          |
| Reviewed by Trade Supervisor(s)/Shop(s) Affected:                                                                                                                                                                                                                                                                                     |                                                                                        |
| Name: Carmen Bertone Date: Jan 15, 20                                                                                                                                                                                                                                                                                                 | Name: Electrical Mechanical Shop/ Carpenter Shop Date: Jan 15, 2014                    |
| Signature/<br>Stamp:                                                                                                                                                                                                                                                                                                                  | Signature/ Stamp:  APPROVED  By Steve Pepper (spepper@uwo.ca) at 1:43 pm, Jan 15, 2014 |
| Reviewed by:                                                                                                                                                                                                                                                                                                                          | Principal Occupants:                                                                   |
| Name: WES Control Date:                                                                                                                                                                                                                                                                                                               | Name: Ext. Date:                                                                       |
|                                                                                                                                                                                                                                                                                                                                       | Name: Ext. Date:                                                                       |
| Signature/ RECEIVED Stamp:                                                                                                                                                                                                                                                                                                            | Name: Ext. Date:                                                                       |
| By Wayne Drummond (ppdwad@uwo.ca) at 1:39 pm, Jan 15, 2014                                                                                                                                                                                                                                                                            | Name: Ext. Date:                                                                       |
| Approval to Proceed: Date: Approval to Proceed: Date:                                                                                                                                                                                                                                                                                 |                                                                                        |
| APPROVED  By Joe Arbique (jarbique@uwo.ca) at 2:30 pm, Jan 15, 2014                                                                                                                                                                                                                                                                   |                                                                                        |
| Notes: 14 day weather trend indicates outside temperatures -10 degrees Celsius Work Order to Motor Shop Work Order to Carpenter Shop Work Order to Plumbing Shop                                                                                                                                                                      |                                                                                        |

## Dental Sciences Building - West Gnd. Floor