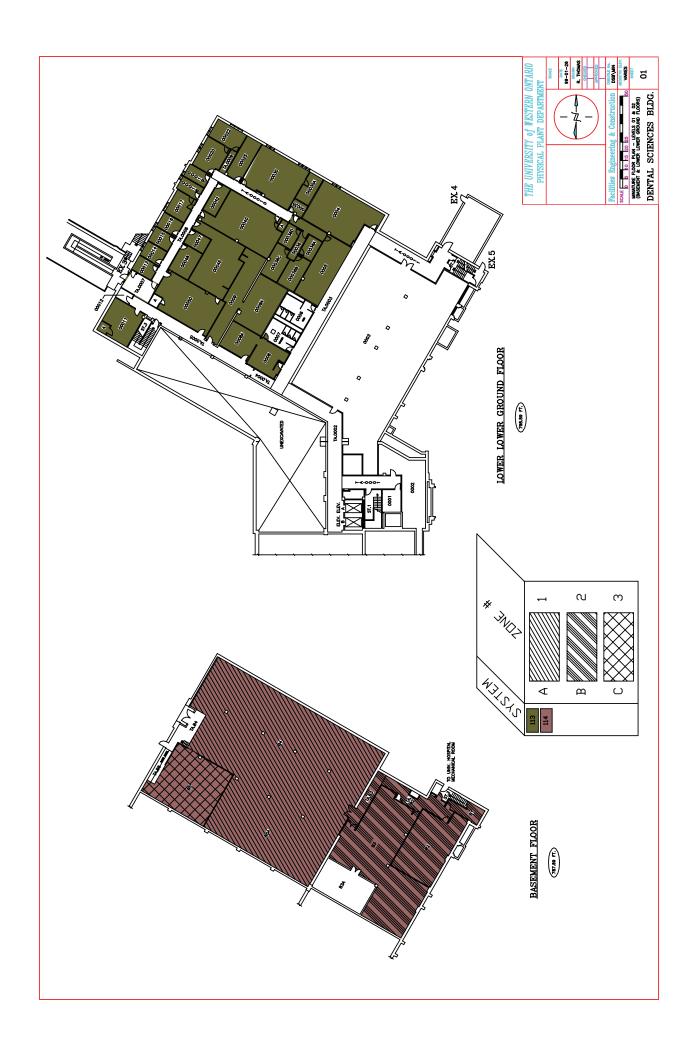

## Notice of Service Interruption/Area Closure Western University Facilities Management

Client Services 519-661-3304 (fmhelp@uwo.ca)

Submit by E-mail
Print Form

| Date of Interruption/Closure Jul 19, 2016 Time(s): 6:00am - 9:00am                                                                                                    |                    |          |                                                                                     |      |                    |  |
|-----------------------------------------------------------------------------------------------------------------------------------------------------------------------|--------------------|----------|-------------------------------------------------------------------------------------|------|--------------------|--|
| Building(s) #1 Dental Science Building (DSB) #2  Affected: #3 #4  Areas/Rooms Affected Alternate Route/Service:  All rooms except animal areas, Fan: 101, 102,103,104 |                    |          |                                                                                     |      |                    |  |
| Service to be #1 Return Air Fan #2 Supply Air Fan interrupted: #3 #4                                                                                                  |                    |          |                                                                                     |      |                    |  |
| Description/Reason for Project:  Repair leak in ceiling of Room 3031                                                                                                  |                    |          |                                                                                     |      |                    |  |
| Requester: S MITCHELL Date of Request: Jul 18, 2016                                                                                                                   |                    |          |                                                                                     |      |                    |  |
| Supervising Tradesperson: P DEARING Unit: Plumber                                                                                                                     |                    |          |                                                                                     |      |                    |  |
| Trade Manager: Dan Gyetvai Unit: Plumber/Fitter Shop Date:Jul 18, 2016                                                                                                |                    |          |                                                                                     |      | ate:Jul 18, 2016   |  |
| Contractor:  Coordinator/Project Manager:                                                                                                                             |                    |          | Phone # Date:                                                                       |      |                    |  |
| Reviewed by Trade Manager(s)/Shop(s) Affected:                                                                                                                        |                    |          |                                                                                     |      |                    |  |
| Name: Electrical / Mechanical Shop                                                                                                                                    | Date: Jul 18, 2016 | 6 Name:  | WES Control                                                                         |      | Date: Jul 18, 2016 |  |
| Signature/ Stamp: Signature/            |                    |          | Signatur REVIEWED Stamp: By Wayne Drummond (ppdwad@uwo.ca) at 1:28 pm, Jul 18, 2016 |      |                    |  |
| Name: Plumber / Fitter Shop                                                                                                                                           | Date:Jul 18, 2016  | Principa | Principal Occupants:                                                                |      |                    |  |
| Signature/<br>Stamp:                                                                                                                                                  | -                  | Name:    |                                                                                     | Ext. | Date:              |  |
| Name:                                                                                                                                                                 | Date:              | Name:    |                                                                                     | Ext. | Date:              |  |
| Signature/<br>Stamp:                                                                                                                                                  |                    | Name:    | Approval to Proceed                                                                 | Ext. | Date:              |  |
| Name:                                                                                                                                                                 | Date:              |          | ADDDOVED                                                                            |      |                    |  |
| Signature/<br>Stamp:                                                                                                                                                  |                    |          | APPROVED  By Justin DeGurse (jdegurs3@uwo.ca) at 2:21 pm, Jul 18, 2016              |      |                    |  |
| Notes: MIKE WILLIAMS WILL BE SHUTTING O                                                                                                                               | DFF FANS           |          |                                                                                     |      |                    |  |