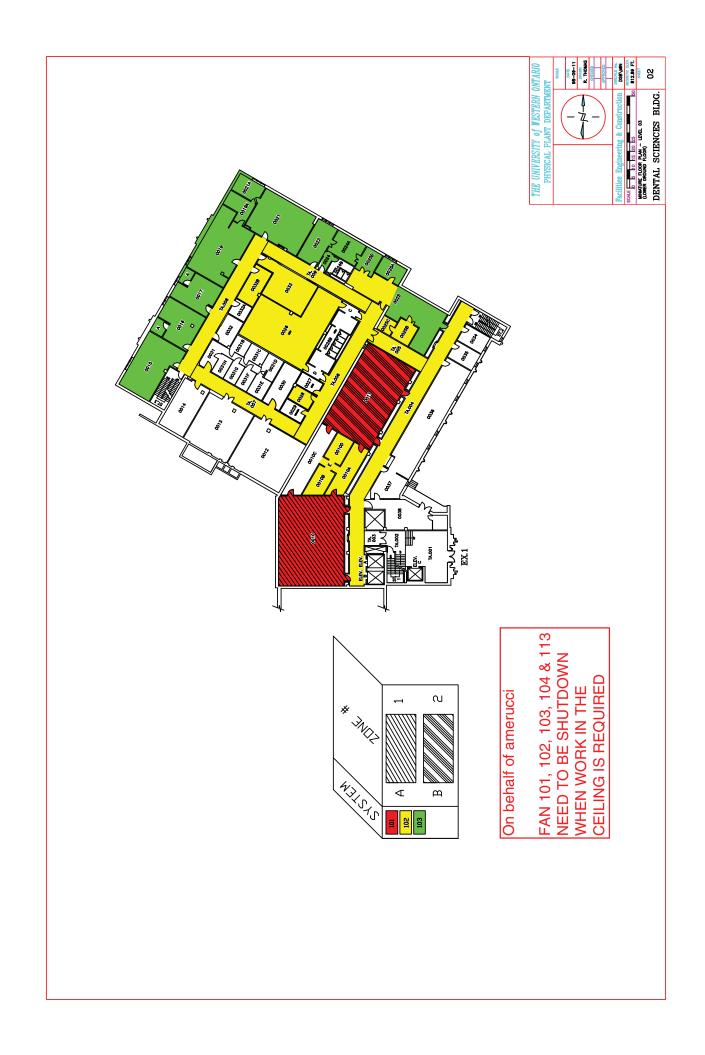

## Notice of Service Interruption/Area Closure Western University Facilities Management

Client Services 519-661-3304 (fmhelp@uwo.ca)

Submit by E-mail
Print Form

| Date of Interruption/Closure Jul 19, 2016 Time(s): 6:00am - 9:00am                                                                                                    |                    |          |                                                                                     |      |                    |  |
|-----------------------------------------------------------------------------------------------------------------------------------------------------------------------|--------------------|----------|-------------------------------------------------------------------------------------|------|--------------------|--|
| Building(s) #1 Dental Science Building (DSB) #2  Affected: #3 #4  Areas/Rooms Affected Alternate Route/Service:  All rooms except animal areas, Fan: 101, 102,103,104 |                    |          |                                                                                     |      |                    |  |
| Service to be #1 Return Air Fan #2 Supply Air Fan interrupted: #3 #4                                                                                                  |                    |          |                                                                                     |      |                    |  |
| Description/Reason for Project:  Repair leak in ceiling of Room 3031                                                                                                  |                    |          |                                                                                     |      |                    |  |
| Requester: S MITCHELL Date of Request: Jul 18, 2016                                                                                                                   |                    |          |                                                                                     |      |                    |  |
| Supervising Tradesperson: P DEARING Unit: Plumber                                                                                                                     |                    |          |                                                                                     |      |                    |  |
| Trade Manager: Dan Gyetvai Unit: Plumber/Fitter Shop Date:Jul 18, 2016                                                                                                |                    |          |                                                                                     |      | ate:Jul 18, 2016   |  |
| Contractor:  Coordinator/Project Manager:                                                                                                                             |                    |          | Phone # Date:                                                                       |      |                    |  |
| Reviewed by Trade Manager(s)/Shop(s) Affected:                                                                                                                        |                    |          |                                                                                     |      |                    |  |
| Name: Electrical / Mechanical Shop                                                                                                                                    | Date: Jul 18, 2016 | 6 Name:  | WES Control                                                                         |      | Date: Jul 18, 2016 |  |
| Signature/ Stamp: Signature/            |                    |          | Signatur REVIEWED Stamp: By Wayne Drummond (ppdwad@uwo.ca) at 1:28 pm, Jul 18, 2016 |      |                    |  |
| Name: Plumber / Fitter Shop                                                                                                                                           | Date:Jul 18, 2016  | Principa | Principal Occupants:                                                                |      |                    |  |
| Signature/<br>Stamp:                                                                                                                                                  | -                  | Name:    |                                                                                     | Ext. | Date:              |  |
| Name:                                                                                                                                                                 | Date:              | Name:    |                                                                                     | Ext. | Date:              |  |
| Signature/<br>Stamp:                                                                                                                                                  |                    | Name:    | Approval to Proceed                                                                 | Ext. | Date:              |  |
| Name:                                                                                                                                                                 | Date:              |          | ADDDOVED                                                                            |      |                    |  |
| Signature/<br>Stamp:                                                                                                                                                  |                    |          | APPROVED  By Justin DeGurse (jdegurs3@uwo.ca) at 2:21 pm, Jul 18, 2016              |      |                    |  |
| Notes: MIKE WILLIAMS WILL BE SHUTTING O                                                                                                                               | DFF FANS           |          |                                                                                     |      |                    |  |