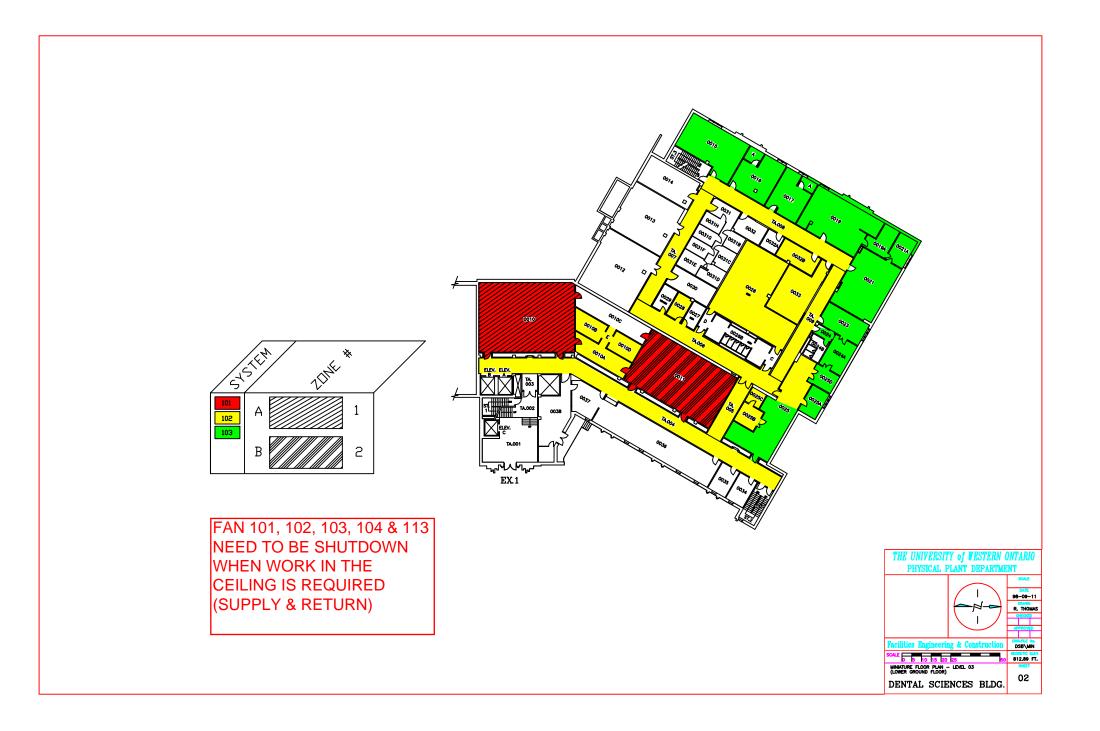

## Notice of Service Interruption/Area Closure Western University Facilities Management

Client Services 519-661-3304 (fmhelp@uwo.ca)

Submit by E-mail

Print Form

| Date of Interruption/Closure Apr 13, 2015                                                                                                                                                                                                                                                                                                                                                                                                                                                              |            | Time(s):                      | 9:00 pm- 12:00 Midn                                               | ight |       |  |
|--------------------------------------------------------------------------------------------------------------------------------------------------------------------------------------------------------------------------------------------------------------------------------------------------------------------------------------------------------------------------------------------------------------------------------------------------------------------------------------------------------|------------|-------------------------------|-------------------------------------------------------------------|------|-------|--|
| Building(s)   #1   DENTAL SCIENCE BUILDING (DSB)   #2     Affected:   #3   #4     Areas/Rooms Affected Alternate Route/Service:   #4     All rooms served by fan 101,103,104 & 113. Traffic area 103. See attached prints for affected areas.                                                                                                                                                                                                                                                          |            |                               |                                                                   |      |       |  |
| Service to be interrupted:   #1 Domestic Cold Water   #2 Domestic Hot Water     #3 Supply Air Fan   #4 Return Air Fan     Description/Reason for Project:   #4 Return Air Fan     Repair required for leaking hot water main supply line. Isolation valves not holding requiring a building shutdown of hot & cold water as well as supply fans listed. An asbestos tent is erected in TA 103 in front of room 1003. The tent will remain in place from April 10-13 until final repairs are completed. |            |                               |                                                                   |      |       |  |
| Requester:   Peter Dearing   Date of Request:   Apr 10, 2015                                                                                                                                                                                                                                                                                                                                                                                                                                           |            |                               |                                                                   |      |       |  |
| Supervising Tradesperson:   Peter Dearing     Trade Supervisor:   Carmen Bertone                                                                                                                                                                                                                                                                                                                                                                                                                       |            |                               | Plumbing   Plumbing   Date:Apr 10, 2015                           |      |       |  |
| Contractor:<br>Coordinator/Project Manager:                                                                                                                                                                                                                                                                                                                                                                                                                                                            |            |                               | Phone #                                                           | Date | :     |  |
| Reviewed by Trade Supervisor(s)/Shop(s) Affected:       Name:     Electrical Mechanical Shop     Date:     Name:     Plumber Fitter Shop     Date:                                                                                                                                                                                                                                                                                                                                                     |            |                               |                                                                   |      |       |  |
| Name: Electrical Mechanical Shop   Signature/ APPROVED   Stamp: By Steve Pepper (spepper @uwo.ca) at 1:17   Name: WES                                                                                                                                                                                                                                                                                                                                                                                  |            | Signature<br>Stamp:           | f D-                                                              |      |       |  |
| Signature/ REVIEWED                                                                                                                                                                                                                                                                                                                                                                                                                                                                                    |            | Principal (<br>Name:<br>Name: | Occupants:                                                        | Ext. | Date: |  |
| By Wayne Drummond (ppdwad@uwo.ca) at 10:05 am, Ap                                                                                                                                                                                                                                                                                                                                                                                                                                                      | Date:      | Name:                         |                                                                   | Ext. | Date: |  |
| Signature/                                                                                                                                                                                                                                                                                                                                                                                                                                                                                             |            | Name:                         | Name: Ext.                                                        |      | Date: |  |
| Stamp:                                                                                                                                                                                                                                                                                                                                                                                                                                                                                                 | <b>D</b> : |                               | Approval to Proceed                                               | l: D | ate:  |  |
| Name:<br>Signature/<br>Stamp:                                                                                                                                                                                                                                                                                                                                                                                                                                                                          | Date:      |                               | APPROVED<br>By Andrew (fmfinterr@uwo.ca) at 1:49 pm, Apr 10, 2015 |      |       |  |
| Notes:                                                                                                                                                                                                                                                                                                                                                                                                                                                                                                 |            |                               |                                                                   |      |       |  |