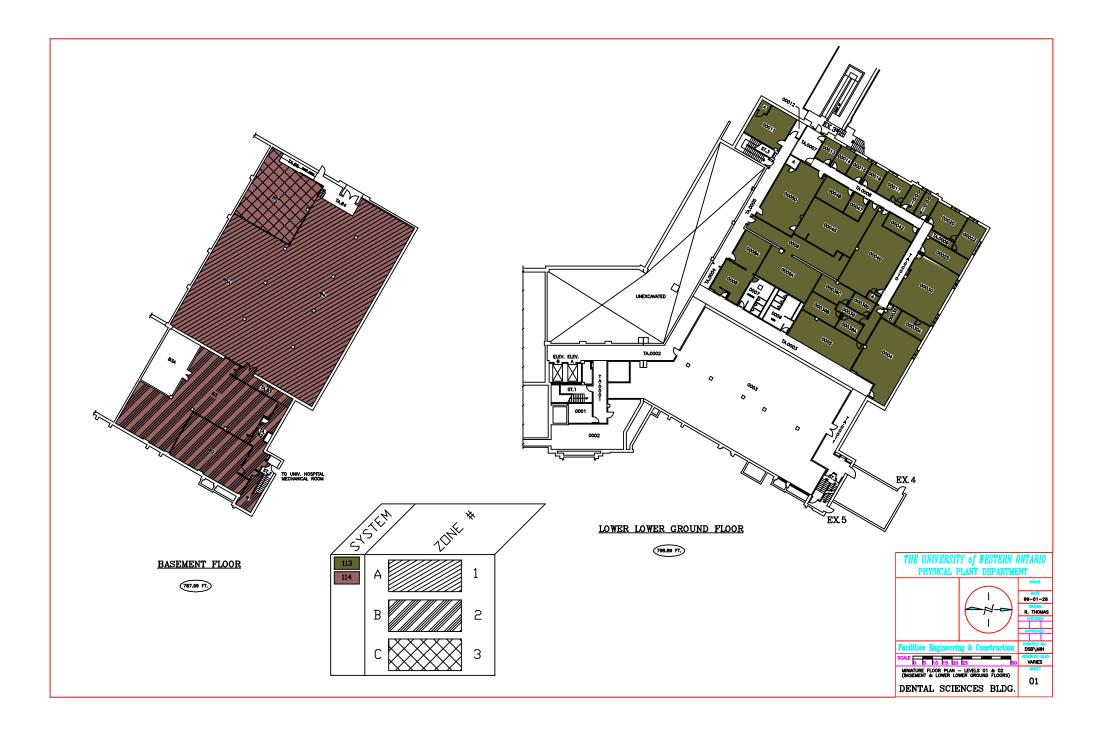

## Notice of Service Interruption/Area Closure Western University Facilities Management

Client Services 519-661-3304 (fmhelp@uwo.ca)

Submit by E-mail

Print Form

| Date of Interruption/Closure Apr 13, 2015                                                                                                                                                                                                                                                                                                                                                                                                                                                              |            | Time(s):                      | 9:00 pm- 12:00 Midn                                               | ight |       |  |
|--------------------------------------------------------------------------------------------------------------------------------------------------------------------------------------------------------------------------------------------------------------------------------------------------------------------------------------------------------------------------------------------------------------------------------------------------------------------------------------------------------|------------|-------------------------------|-------------------------------------------------------------------|------|-------|--|
| Building(s)   #1   DENTAL SCIENCE BUILDING (DSB)   #2     Affected:   #3   #4     Areas/Rooms Affected Alternate Route/Service:   #4     All rooms served by fan 101,103,104 & 113. Traffic area 103. See attached prints for affected areas.                                                                                                                                                                                                                                                          |            |                               |                                                                   |      |       |  |
| Service to be interrupted:   #1 Domestic Cold Water   #2 Domestic Hot Water     #3 Supply Air Fan   #4 Return Air Fan     Description/Reason for Project:   #4 Return Air Fan     Repair required for leaking hot water main supply line. Isolation valves not holding requiring a building shutdown of hot & cold water as well as supply fans listed. An asbestos tent is erected in TA 103 in front of room 1003. The tent will remain in place from April 10-13 until final repairs are completed. |            |                               |                                                                   |      |       |  |
| Requester:   Peter Dearing   Date of Request:   Apr 10, 2015                                                                                                                                                                                                                                                                                                                                                                                                                                           |            |                               |                                                                   |      |       |  |
| Supervising Tradesperson:   Peter Dearing     Trade Supervisor:   Carmen Bertone                                                                                                                                                                                                                                                                                                                                                                                                                       |            |                               | Plumbing   Plumbing   Date:Apr 10, 2015                           |      |       |  |
| Contractor:<br>Coordinator/Project Manager:                                                                                                                                                                                                                                                                                                                                                                                                                                                            |            |                               | Phone #                                                           | Date | :     |  |
| Reviewed by Trade Supervisor(s)/Shop(s) Affected:       Name:     Electrical Mechanical Shop     Date:     Name:     Plumber Fitter Shop     Date:                                                                                                                                                                                                                                                                                                                                                     |            |                               |                                                                   |      |       |  |
| Name: Electrical Mechanical Shop   Signature/ APPROVED   Stamp: By Steve Pepper (spepper @uwo.ca) at 1:17   Name: WES                                                                                                                                                                                                                                                                                                                                                                                  |            | Signature<br>Stamp:           | f D-                                                              |      |       |  |
| Signature/ REVIEWED                                                                                                                                                                                                                                                                                                                                                                                                                                                                                    |            | Principal (<br>Name:<br>Name: | Occupants:                                                        | Ext. | Date: |  |
| By Wayne Drummond (ppdwad@uwo.ca) at 10:05 am, Ap                                                                                                                                                                                                                                                                                                                                                                                                                                                      | Date:      | Name:                         |                                                                   | Ext. | Date: |  |
| Signature/                                                                                                                                                                                                                                                                                                                                                                                                                                                                                             |            | Name:                         | Name: Ext.                                                        |      | Date: |  |
| Stamp:                                                                                                                                                                                                                                                                                                                                                                                                                                                                                                 | <b>D</b> : |                               | Approval to Proceed                                               | l: D | ate:  |  |
| Name:<br>Signature/<br>Stamp:                                                                                                                                                                                                                                                                                                                                                                                                                                                                          | Date:      |                               | APPROVED<br>By Andrew (fmfinterr@uwo.ca) at 1:49 pm, Apr 10, 2015 |      |       |  |
| Notes:                                                                                                                                                                                                                                                                                                                                                                                                                                                                                                 |            |                               |                                                                   |      |       |  |