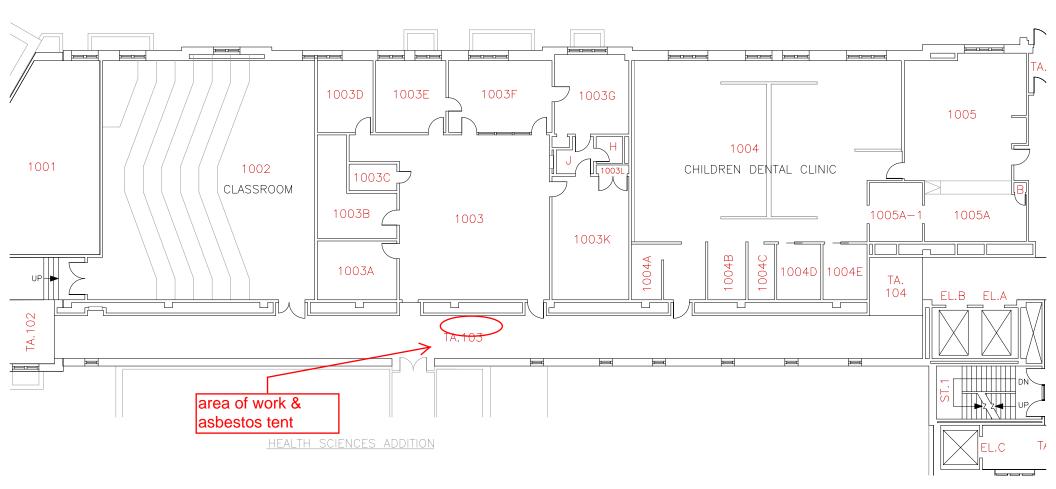

## Notice of Service Interruption/Area Closure Western University Facilities Management

Client Services 519-661-3304 (fmhelp@uwo.ca)

Submit by E-mail

Print Form

| Date of Interruption/Closure Apr 13, 2015                                                                                                                                                                                                                                                                                                                                                                                                                                                              |            | Time(s):                      | 9:00 pm- 12:00 Midn                                               | ight |       |  |
|--------------------------------------------------------------------------------------------------------------------------------------------------------------------------------------------------------------------------------------------------------------------------------------------------------------------------------------------------------------------------------------------------------------------------------------------------------------------------------------------------------|------------|-------------------------------|-------------------------------------------------------------------|------|-------|--|
| Building(s)   #1   DENTAL SCIENCE BUILDING (DSB)   #2     Affected:   #3   #4     Areas/Rooms Affected Alternate Route/Service:   #4     All rooms served by fan 101,103,104 & 113. Traffic area 103. See attached prints for affected areas.                                                                                                                                                                                                                                                          |            |                               |                                                                   |      |       |  |
| Service to be interrupted:   #1 Domestic Cold Water   #2 Domestic Hot Water     #3 Supply Air Fan   #4 Return Air Fan     Description/Reason for Project:   #4 Return Air Fan     Repair required for leaking hot water main supply line. Isolation valves not holding requiring a building shutdown of hot & cold water as well as supply fans listed. An asbestos tent is erected in TA 103 in front of room 1003. The tent will remain in place from April 10-13 until final repairs are completed. |            |                               |                                                                   |      |       |  |
| Requester:   Peter Dearing   Date of Request:   Apr 10, 2015                                                                                                                                                                                                                                                                                                                                                                                                                                           |            |                               |                                                                   |      |       |  |
| Supervising Tradesperson:   Peter Dearing     Trade Supervisor:   Carmen Bertone                                                                                                                                                                                                                                                                                                                                                                                                                       |            |                               | Plumbing   Plumbing   Date:Apr 10, 2015                           |      |       |  |
| Contractor:<br>Coordinator/Project Manager:                                                                                                                                                                                                                                                                                                                                                                                                                                                            |            |                               | Phone #                                                           | Date | :     |  |
| Reviewed by Trade Supervisor(s)/Shop(s) Affected:       Name:     Electrical Mechanical Shop     Date:     Name:     Plumber Fitter Shop     Date:                                                                                                                                                                                                                                                                                                                                                     |            |                               |                                                                   |      |       |  |
| Name: Electrical Mechanical Shop   Signature/ APPROVED   Stamp: By Steve Pepper (spepper @uwo.ca) at 1:17   Name: WES                                                                                                                                                                                                                                                                                                                                                                                  |            | Signature<br>Stamp:           | f D-                                                              |      |       |  |
| Signature/ REVIEWED                                                                                                                                                                                                                                                                                                                                                                                                                                                                                    |            | Principal (<br>Name:<br>Name: | Occupants:                                                        | Ext. | Date: |  |
| By Wayne Drummond (ppdwad@uwo.ca) at 10:05 am, Ap                                                                                                                                                                                                                                                                                                                                                                                                                                                      | Date:      | Name:                         |                                                                   | Ext. | Date: |  |
| Signature/                                                                                                                                                                                                                                                                                                                                                                                                                                                                                             |            | Name:                         | Name: Ext.                                                        |      | Date: |  |
| Stamp:                                                                                                                                                                                                                                                                                                                                                                                                                                                                                                 | <b>D</b> : |                               | Approval to Proceed                                               | l: D | ate:  |  |
| Name:<br>Signature/<br>Stamp:                                                                                                                                                                                                                                                                                                                                                                                                                                                                          | Date:      |                               | APPROVED<br>By Andrew (fmfinterr@uwo.ca) at 1:49 pm, Apr 10, 2015 |      |       |  |
| Notes:                                                                                                                                                                                                                                                                                                                                                                                                                                                                                                 |            |                               |                                                                   |      |       |  |