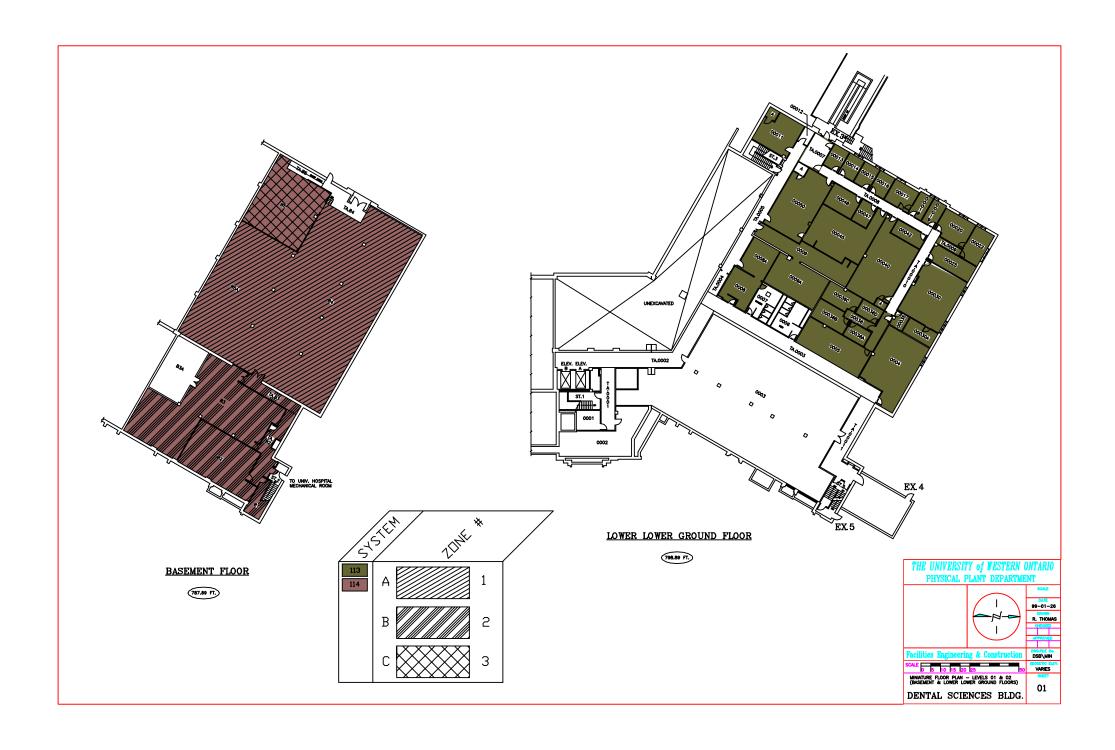

## Notice of Service Interruption/Area Closure Western University Facilities Management

Client Services 519-661-3304 (fmhelp@uwo.ca)

Submit by E-mail
Print Form

| Date of Interruption/Closure November 16, 2016 Time(s): 7:00am - 12:00pm                                                                                                                                               |                         |                      |                                                                      |                       |                   |  |
|------------------------------------------------------------------------------------------------------------------------------------------------------------------------------------------------------------------------|-------------------------|----------------------|----------------------------------------------------------------------|-----------------------|-------------------|--|
| Building(s) #1 Dental Science Building (DSB) #2 Affected: #3 #4 Areas/Rooms Affected Alternate Route/Service: Fan system 101, 102, 103, 104 & 113. See attached HVAC drawings.                                         |                         |                      |                                                                      |                       |                   |  |
| Service to be #1 Supply Air Fans #2 Return Air Fans interrupted: #3 #4  Description/Reason for Project:  Shut down fan systems for above ceiling investigative work by Pinchin Environmental on 4th and 5th floors DSB |                         |                      |                                                                      |                       |                   |  |
| Requester: Jeff Jones Date of Request                                                                                                                                                                                  |                         |                      |                                                                      | :: Nov 7, 2016        |                   |  |
| Supervising Tradesperson: Unit:                                                                                                                                                                                        |                         |                      |                                                                      |                       |                   |  |
| Trade Manager: Unit: Date:                                                                                                                                                                                             |                         |                      |                                                                      |                       | Date:             |  |
| Contractor: Pinchin Environmental - Ola Folami Phone #  Coordinator/Project Manager: Jeff Jones Phone # +1 (519) 521-1272 Date:Nov 7, 2016                                                                             |                         |                      |                                                                      |                       | Date:Nov 7, 2016  |  |
| Reviewed by Trade Manager(s)/Shop(s) Affected:                                                                                                                                                                         |                         |                      |                                                                      |                       |                   |  |
| Name: Electrical / Mechanical Shop                                                                                                                                                                                     | Date: Nov 7, 2016       | Name:                | WES Control                                                          |                       | Date: Nov 7, 2016 |  |
| Signature/ Stamp:  By Steve MacKay (smackay@uwo.ca)                                                                                                                                                                    | at 1:35 pm, Nov 07, 201 | Signature/<br>Stamp: | REVIEWED  By Wayne Drummond (ppdwad@uw                               | o.ca) at 1:37 pm, Nov | 07, 2016          |  |
| Name:                                                                                                                                                                                                                  | Principal Occupants:    |                      |                                                                      |                       |                   |  |
| Signature/                                                                                                                                                                                                             |                         | Name:                | Name:                                                                |                       | Date:             |  |
| Stamp:                                                                                                                                                                                                                 |                         | Name:                |                                                                      | Ext.                  | Date:             |  |
| Name:                                                                                                                                                                                                                  | Date:                   | Name:                |                                                                      | Ext.                  | Date:             |  |
| Signature/<br>Stamp:                                                                                                                                                                                                   |                         | Name:                | Name: Ext.  Approval to Proceed:                                     |                       | Date:             |  |
| Name:                                                                                                                                                                                                                  | Date:                   | ADDI                 | ADDROVED                                                             |                       |                   |  |
| Signature/<br>Stamp:                                                                                                                                                                                                   |                         |                      | APPROVED  By Dan Trudgeon (dtrudgeo@uwo.ca) at 1:38 pm, Nov 07, 2016 |                       |                   |  |
| Notes: Motor Mechanic WO #589642.                                                                                                                                                                                      |                         |                      |                                                                      |                       |                   |  |

On behalf of amerucci

FAN 101, 102, 103, 104 & 113 NEED TO BE SHUTDOWN WHEN WORK IN THE CEILING IS REQUIRED

Facilities Engineering & Construction

SCALE 0 IS 10 IIS 20 25

MINATURE FLOOR PLAN - LEVEL 03
(LOWER GROUND FLOOR)