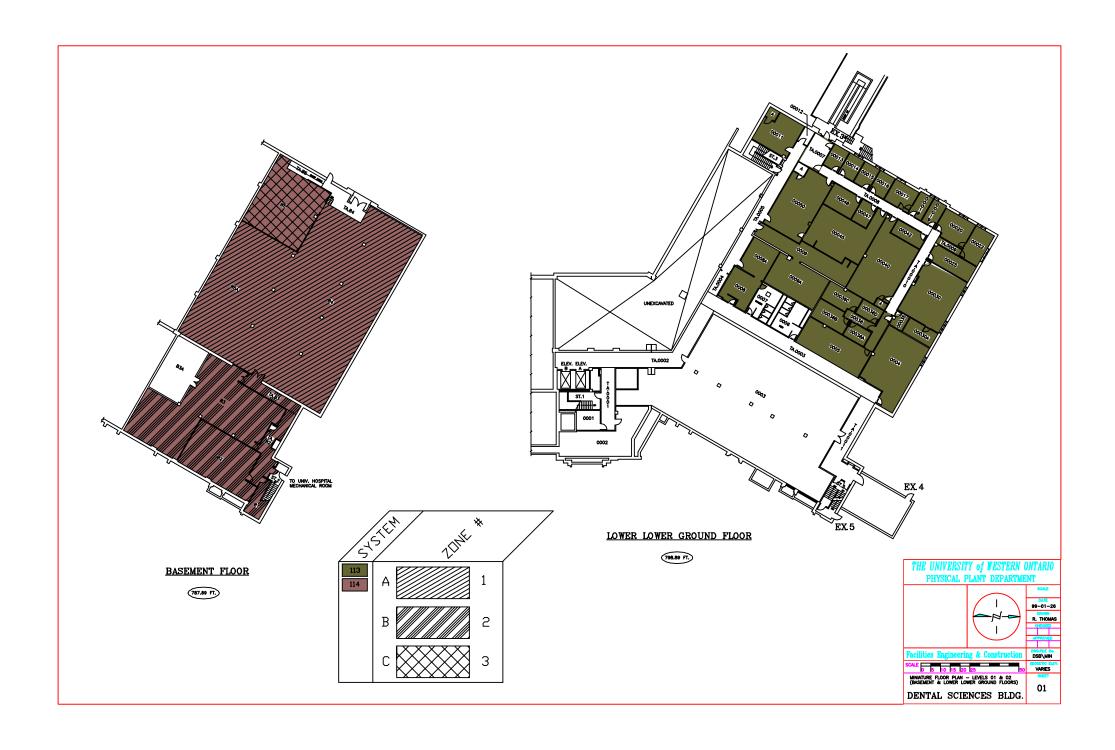

## Notice of Service Interruption/Area Closure Western University Facilities Management

Client Services 519-661-3304 (fmhelp@uwo.ca)

Submit by E-mail

Print Form

| Date of Interruption/Closure Mar 13, 2018 Time(s): 7:00am - 10:00am                                                                                                                       |                    |                      |                      |              |                   |
|-------------------------------------------------------------------------------------------------------------------------------------------------------------------------------------------|--------------------|----------------------|----------------------|--------------|-------------------|
| Building(s) #1 Dental Science Building (DSB) #2 Affected:  #3 #4 Areas/Rooms Affected Alternate Route/Service:  Areas served by Fans 101, 102, 103, 104 & 113. See attached HVAC drawins. |                    |                      |                      |              |                   |
| Service to be #1 Fans 101-104 & 113. #2 #4 Description/Reason for Project:  Installation of door hardware requires above-ceiling access to complete.                                      |                    |                      |                      |              |                   |
| Requester: Darryl Stanley Date of Request: Mar 6, 2018                                                                                                                                    |                    |                      |                      |              |                   |
| Supervising Tradesperson:  Unit:  Unit:  Date:                                                                                                                                            |                    |                      |                      |              | te:               |
| Contractor:  Coordinator/Project Manager: Dan Blumas  Phone #  Date:                                                                                                                      |                    |                      |                      |              | nte:              |
| Reviewed by Trade Manager(s)/Shop(s) Affected:  Name: Electrical / Mechanical Shop                                                                                                        | Date: Mar 6, 201   | 8 Name:              | WES Control          |              | Date: Mar 6, 2018 |
| Signature/ Stamp:  REVIEWED  By Mike Howard (mhoward3@uwo.ca) at 8:4                                                                                                                      | 8 am, Mar 07, 2018 | Signature/<br>Stamp: |                      |              |                   |
| Date: Principal Occupants:                                                                                                                                                                |                    |                      |                      |              |                   |
| Signature/<br>Stamp:                                                                                                                                                                      |                    | Name:                |                      | Ext.         | Date:             |
| Name:                                                                                                                                                                                     | Date:              | Name:                |                      | Ext.<br>Ext. | Date:             |
|                                                                                                                                                                                           |                    | Name:                |                      | Ext.         | Date:             |
| Signature/<br>Stamp:                                                                                                                                                                      |                    |                      | Approval to Proceed: |              | Date:             |
| nature/ mp:  Date:  APPROVED  By Dan Trudgeon (dtrudgeo@uwo.ca) at 1:35 pm, Mar 07, 2018                                                                                                  |                    |                      |                      |              | m, Mar 07, 2018   |
| Notes:                                                                                                                                                                                    |                    |                      |                      |              |                   |