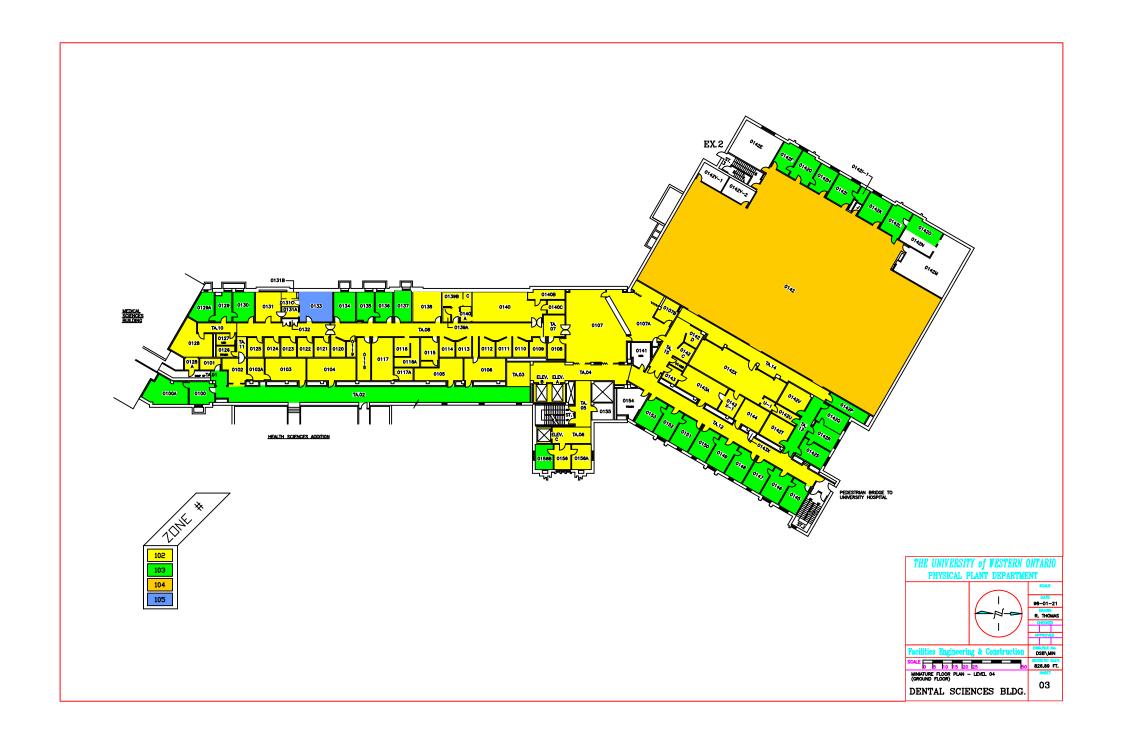

## Notice of Service Interruption/Area Closure Western University Facilities Management

Client Services 519-661-3304 (fmhelp@uwo.ca)

Submit by E-mail

Print Form

| Date of Interruption/Closure Mar 13, 2018 Time(s): 7:00am - 10:00am                                                                                                                       |                    |                      |                      |              |                   |
|-------------------------------------------------------------------------------------------------------------------------------------------------------------------------------------------|--------------------|----------------------|----------------------|--------------|-------------------|
| Building(s) #1 Dental Science Building (DSB) #2 Affected:  #3 #4 Areas/Rooms Affected Alternate Route/Service:  Areas served by Fans 101, 102, 103, 104 & 113. See attached HVAC drawins. |                    |                      |                      |              |                   |
| Service to be #1 Fans 101-104 & 113. #2 #4 Description/Reason for Project:  Installation of door hardware requires above-ceiling access to complete.                                      |                    |                      |                      |              |                   |
| Requester: Darryl Stanley Date of Request: Mar 6, 2018                                                                                                                                    |                    |                      |                      |              |                   |
| Supervising Tradesperson:  Unit:  Unit:  Date:                                                                                                                                            |                    |                      |                      |              | te:               |
| Contractor:  Coordinator/Project Manager: Dan Blumas  Phone #  Date:                                                                                                                      |                    |                      |                      |              | nte:              |
| Reviewed by Trade Manager(s)/Shop(s) Affected:  Name: Electrical / Mechanical Shop                                                                                                        | Date: Mar 6, 201   | 8 Name:              | WES Control          |              | Date: Mar 6, 2018 |
| Signature/ Stamp:  REVIEWED  By Mike Howard (mhoward3@uwo.ca) at 8:4                                                                                                                      | 8 am, Mar 07, 2018 | Signature/<br>Stamp: |                      |              |                   |
| Date: Principal Occupants:                                                                                                                                                                |                    |                      |                      |              |                   |
| Signature/<br>Stamp:                                                                                                                                                                      |                    | Name:                |                      | Ext.         | Date:             |
| Name:                                                                                                                                                                                     | Date:              | Name:                |                      | Ext.<br>Ext. | Date:             |
|                                                                                                                                                                                           |                    | Name:                |                      | Ext.         | Date:             |
| Signature/<br>Stamp:                                                                                                                                                                      |                    |                      | Approval to Proceed: |              | Date:             |
| nature/ mp:  Date:  APPROVED  By Dan Trudgeon (dtrudgeo@uwo.ca) at 1:35 pm, Mar 07, 2018                                                                                                  |                    |                      |                      |              | m, Mar 07, 2018   |
| Notes:                                                                                                                                                                                    |                    |                      |                      |              |                   |

On behalf of amerucci

FAN 101, 102, 103, 104 & 113 NEED TO BE SHUTDOWN WHEN WORK IN THE CEILING IS REQUIRED

Facilities Engineering & Construction

SCALE 0 IS 10 IIS 20 25

MINATURE FLOOR PLAN - LEVEL 03
(LOWER GROUND FLOOR)