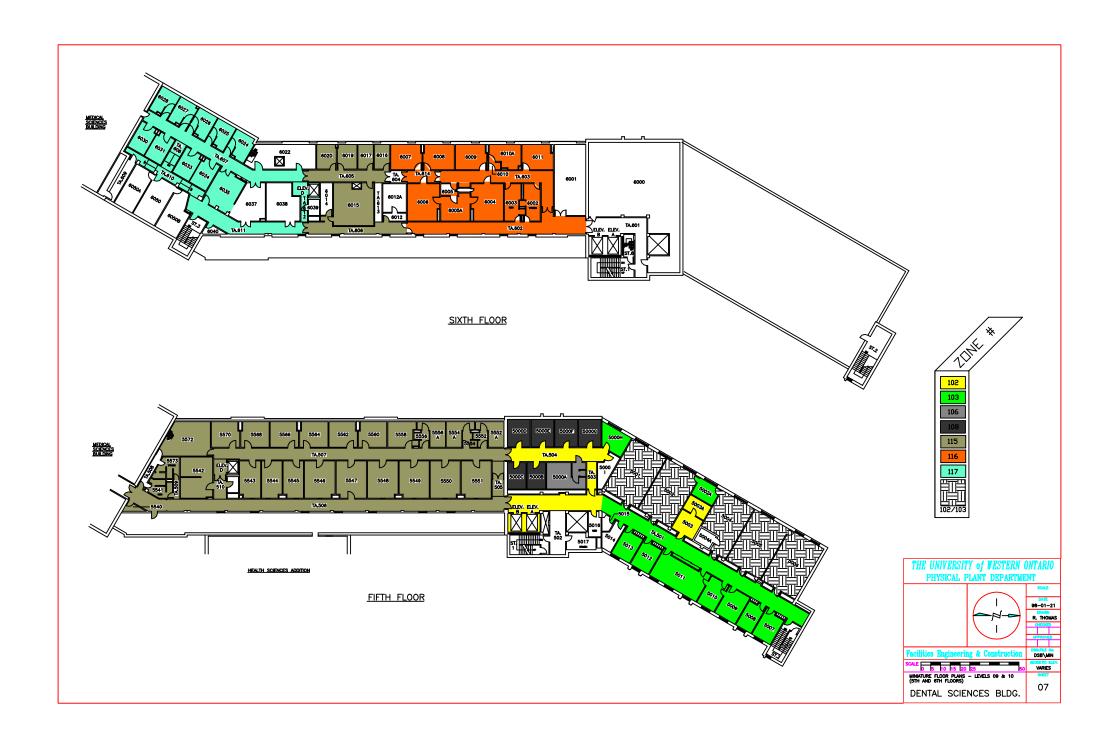

## Notice of Service Interruption/Area Closure Western University Facilities Management

Client Services 519-661-3304 (fmhelp@uwo.ca)

Submit by E-mail

Print Form

| Date of Interruption/Closure Jan 19, 2017  Time(s): 8:00 am - 4:00 pm                                                                                                                                                                                                                            |                                   |                      |                      |                                                                      |                                                     |                    |  |
|--------------------------------------------------------------------------------------------------------------------------------------------------------------------------------------------------------------------------------------------------------------------------------------------------|-----------------------------------|----------------------|----------------------|----------------------------------------------------------------------|-----------------------------------------------------|--------------------|--|
| Building(s) #1 Dental Science Building (DSB) #2  Affected: #3 #4  Areas/Rooms Affected Alternate Route/Service:  Fan System 115 MSB 510 area ( ACVS administration area ) DSB 5th floor, 5551 - 5573 ( not occupied at this time ) DSB 6th floor, 6001- 6020 ( under construction at this time ) |                                   |                      |                      |                                                                      |                                                     |                    |  |
| Service to be #1 Supply Air Fan #2 #4 Description/Reason for Project:  Redundant duct work removal associated with fan 115                                                                                                                                                                       |                                   |                      |                      |                                                                      |                                                     |                    |  |
| Requester: Niagara Mechanical                                                                                                                                                                                                                                                                    |                                   |                      |                      | Date of Request:                                                     | Date of Request: Jan 12, 2017                       |                    |  |
| Supervising Tradesperson: Unit:                                                                                                                                                                                                                                                                  |                                   |                      |                      |                                                                      |                                                     |                    |  |
| Trade Manager:                                                                                                                                                                                                                                                                                   |                                   |                      |                      |                                                                      | Date:                                               |                    |  |
| Contractor: SEM Mechanical (Larry Northover)  Coordinator/Project Manager: Boris Pertout                                                                                                                                                                                                         |                                   |                      |                      | Phone # +1 (519) 691-75  Phone # +1 (519) 521-25                     |                                                     |                    |  |
| Reviewed by Trade Manager(s)/Shop(s) Affected:                                                                                                                                                                                                                                                   |                                   |                      |                      |                                                                      |                                                     |                    |  |
| Name:                                                                                                                                                                                                                                                                                            | Electrical / Mechanical Shop      | Date: Jan 12, 2017   | Name:                | WES Control                                                          | [                                                   | Date: Jan 12, 2017 |  |
| Signature/<br>Stamp:                                                                                                                                                                                                                                                                             |                                   |                      | Signature/<br>Stamp: |                                                                      | NED ason (jatkin48@uwo.ca) at 3:28 pm, Jan 12, 2017 |                    |  |
| Name: Date:                                                                                                                                                                                                                                                                                      |                                   |                      | Principal (          | Principal Occupants:                                                 |                                                     |                    |  |
| Signature/<br>Stamp:                                                                                                                                                                                                                                                                             |                                   |                      | Name:                |                                                                      | Ext.                                                | Date:              |  |
| Name:                                                                                                                                                                                                                                                                                            |                                   | Date:                | Name:                |                                                                      | Ext.                                                | Date:              |  |
| Signature/                                                                                                                                                                                                                                                                                       |                                   |                      | Name:                |                                                                      | Ext.                                                | Date:              |  |
| Stamp:                                                                                                                                                                                                                                                                                           |                                   |                      |                      | Approval to Proceed                                                  | : 1                                                 | Date:              |  |
| Name: Date: Signature/ Stamp:                                                                                                                                                                                                                                                                    |                                   |                      |                      | APPROVED  By Dan Trudgeon (dtrudgeo@uwo.ca) at 7:57 am, Jan 16, 2017 |                                                     |                    |  |
| Notes: Work                                                                                                                                                                                                                                                                                      | may not require the full duration | on, system will be t | urned on as so       | oon as possible                                                      |                                                     |                    |  |