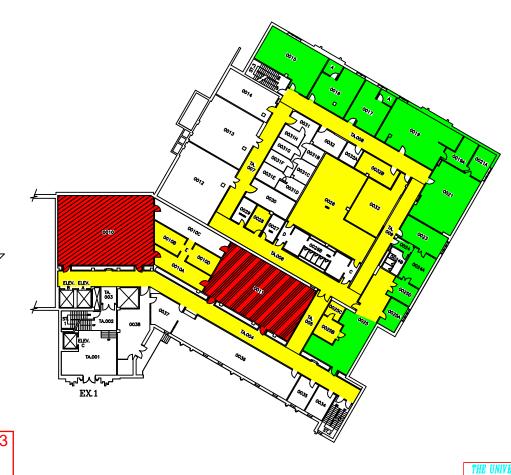

FAN 101, 102, 103, 104 & 113 NEED TO BE SHUTDOWN WHEN WORK IN THE CEILING IS REQUIRED (SUPPLY & RETURN)

DENTAL SCIENCES BLDG.

02