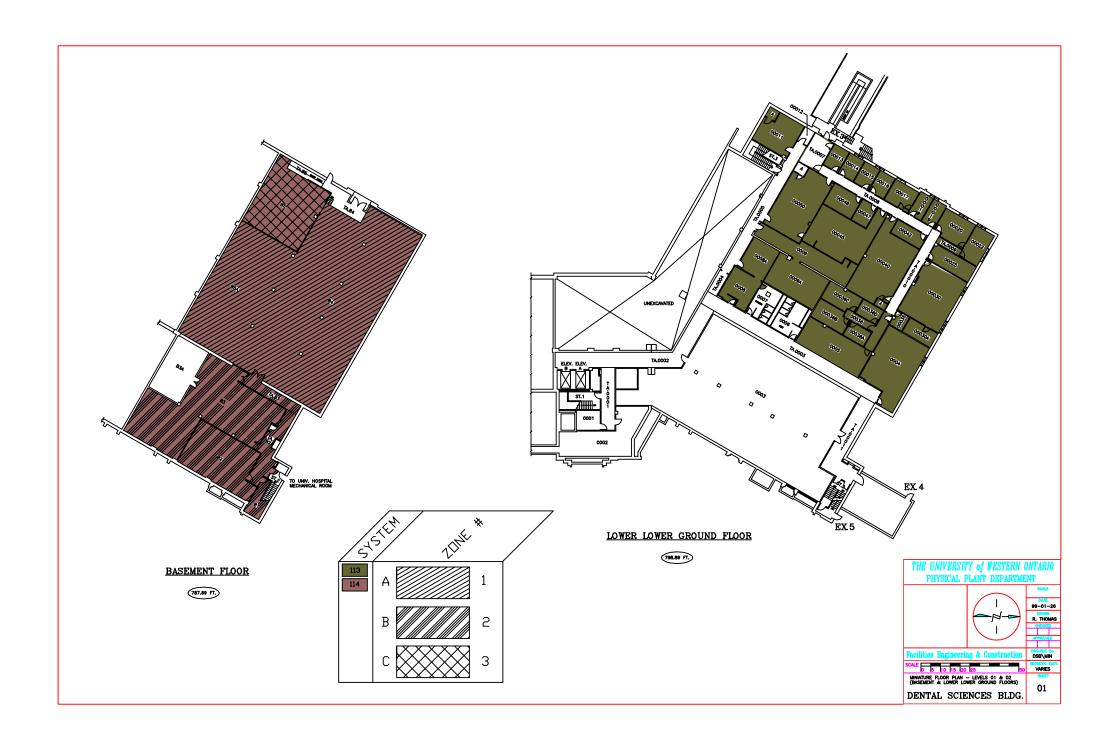

FAN 101, 102, 103, 104 & 113 NEED TO BE SHUTDOWN WHEN WORK IN THE CEILING IS REQUIRED (SUPPLY & RETURN)

DENTAL SCIENCES BLDG.

02