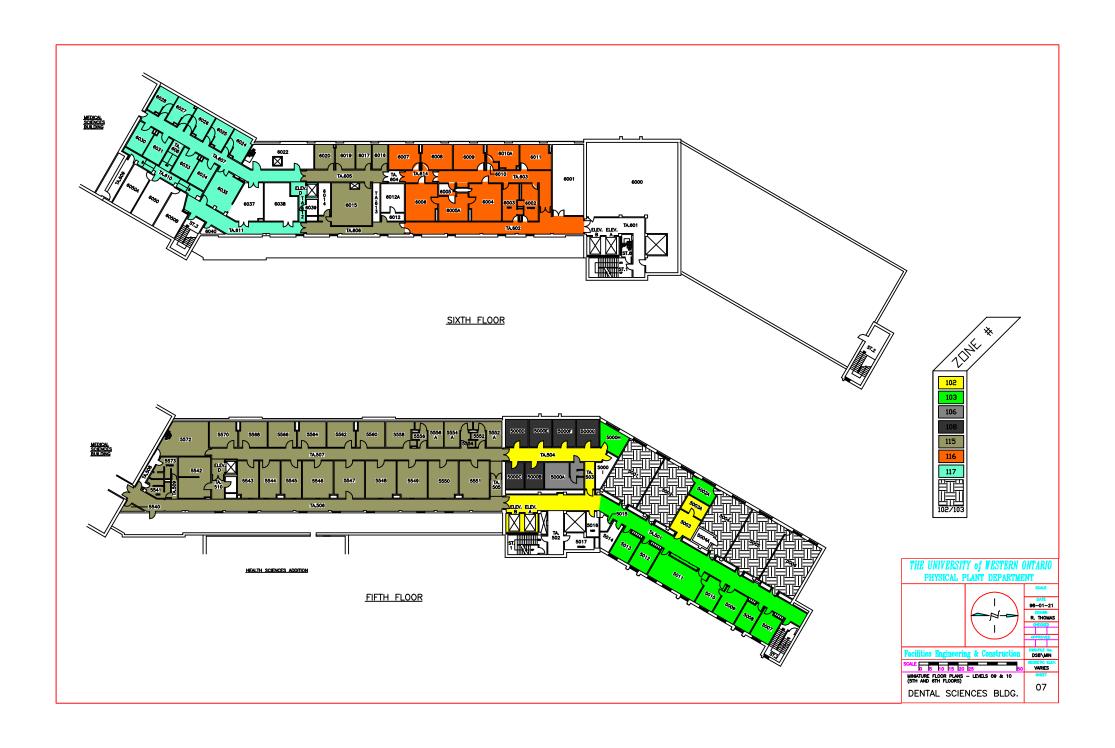

## Notice of Service Interruption/Area Closure Western University Facilities Management

Client Services 519-661-3304 (fmhelp@uwo.ca)

Submit by E-mail
Print Form

| Date of Interrup                                                                                              | otion/Closure Nov 9, 2017                                            | Time(s): 7       | ′:00am - 3:30pm                                    |                                                                                         |                              |       |             |  |
|---------------------------------------------------------------------------------------------------------------|----------------------------------------------------------------------|------------------|----------------------------------------------------|-----------------------------------------------------------------------------------------|------------------------------|-------|-------------|--|
|                                                                                                               | #1 DENTAL SCIENCE BUILDING (DSB)  #3  Affected Alternate Route/Servi |                  | #2 #4                                              |                                                                                         |                              |       |             |  |
| 7:00AM - 12:00PM - Areas served by Fans 101-104 & 113.<br>7:00AM - 3:30PM - Areas that are served by Fan 101. |                                                                      |                  |                                                    |                                                                                         |                              |       |             |  |
| Service to be interrupted:  #3 Return Air Fan  Description/Reason for Project:  #4 #4 #4                      |                                                                      |                  |                                                    |                                                                                         |                              |       |             |  |
| Electricians: To install new VFD for Suppy Fan 101-500<br>Carpenters: To perform significant ceiling repairs. |                                                                      |                  |                                                    |                                                                                         |                              |       |             |  |
| Requester: Electrical Shop                                                                                    |                                                                      |                  |                                                    | Date of Request                                                                         | Date of Request: Nov 2, 2017 |       |             |  |
| Supervising Tradesperson: Heather Zavitz Unit: Electrical                                                     |                                                                      |                  |                                                    |                                                                                         |                              |       |             |  |
| Trade Superv                                                                                                  | Doug Johnson                                                         | Unit:            | it: Electrical Date:Nov 2, 2017                    |                                                                                         |                              |       |             |  |
| Contractor:                                                                                                   |                                                                      |                  |                                                    | Phone #                                                                                 |                              |       |             |  |
| Coordinator/Project Manager:                                                                                  |                                                                      |                  |                                                    | Phone # Date:                                                                           |                              |       |             |  |
| Reviewed by Trade Supervisor(s)/Shop(s) Affected:                                                             |                                                                      |                  |                                                    |                                                                                         |                              |       |             |  |
| Name:                                                                                                         | Electrical Shop                                                      | Date: Nov 2, 20  | 17 Name:                                           | WES Control                                                                             |                              | Date: | Nov 3, 2017 |  |
| Signature/<br>Stamp:                                                                                          | Heather Zaint                                                        |                  | Signature/<br>Stamp:                               | Signature/ Stamp:  REVIEWED  By Wayne Drummond (ppdwad@uwo.ca) at 7:37 am, Nov 06, 2017 |                              |       |             |  |
| Name:                                                                                                         | Electrical / Mechanical Shop                                         | Date:Nov 3, 2017 | Principal C                                        | Principal Occupants:                                                                    |                              |       |             |  |
| Signature/                                                                                                    | ADDDOVED                                                             |                  | Name:                                              |                                                                                         | Ext.                         | D     | ate:        |  |
| Stamp:                                                                                                        | APPROVED                                                             |                  | Name:                                              |                                                                                         | Ext.                         | D     | ate:        |  |
| Name:                                                                                                         |                                                                      | Date:            | Name:                                              |                                                                                         | Ext.                         | D     | ate:        |  |
| Signature/<br>Stamp:                                                                                          |                                                                      |                  | Name:                                              | Approval to Proceed                                                                     |                              | Date: | ate:        |  |
|                                                                                                               |                                                                      |                  |                                                    |                                                                                         |                              |       |             |  |
| Signature/<br>Stamp:                                                                                          |                                                                      | N Company        | APPROVED  By Dan Trudgeon at 2:00 pm, Nov 07, 2017 |                                                                                         |                              |       |             |  |
| Notes: Reference WO# 602128.                                                                                  |                                                                      |                  |                                                    |                                                                                         |                              |       |             |  |

FAN 101, 102, 103, 104 & 113 NEED TO BE SHUTDOWN WHEN WORK IN THE CEILING IS REQUIRED (SUPPLY & RETURN)

DENTAL SCIENCES BLDG.

02