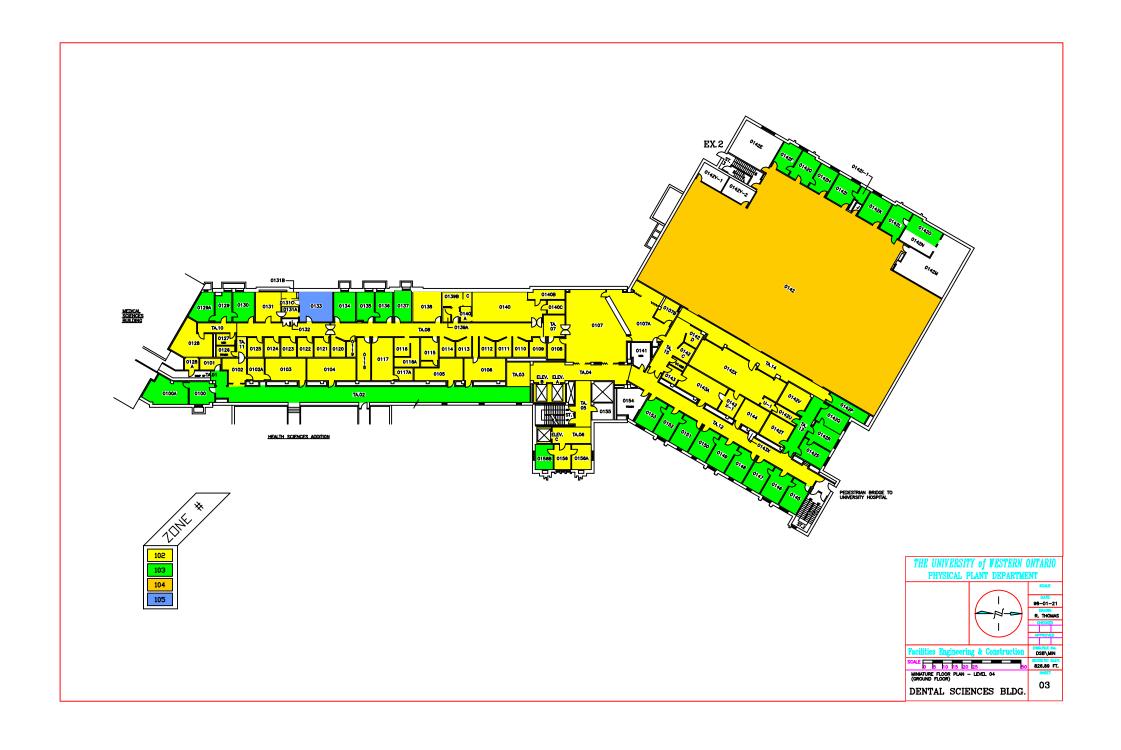

FAN 101, 102, 103, 104 & 113 NEED TO BE SHUTDOWN WHEN WORK IN THE CEILING IS REQUIRED (SUPPLY & RETURN)

DENTAL SCIENCES BLDG.

02