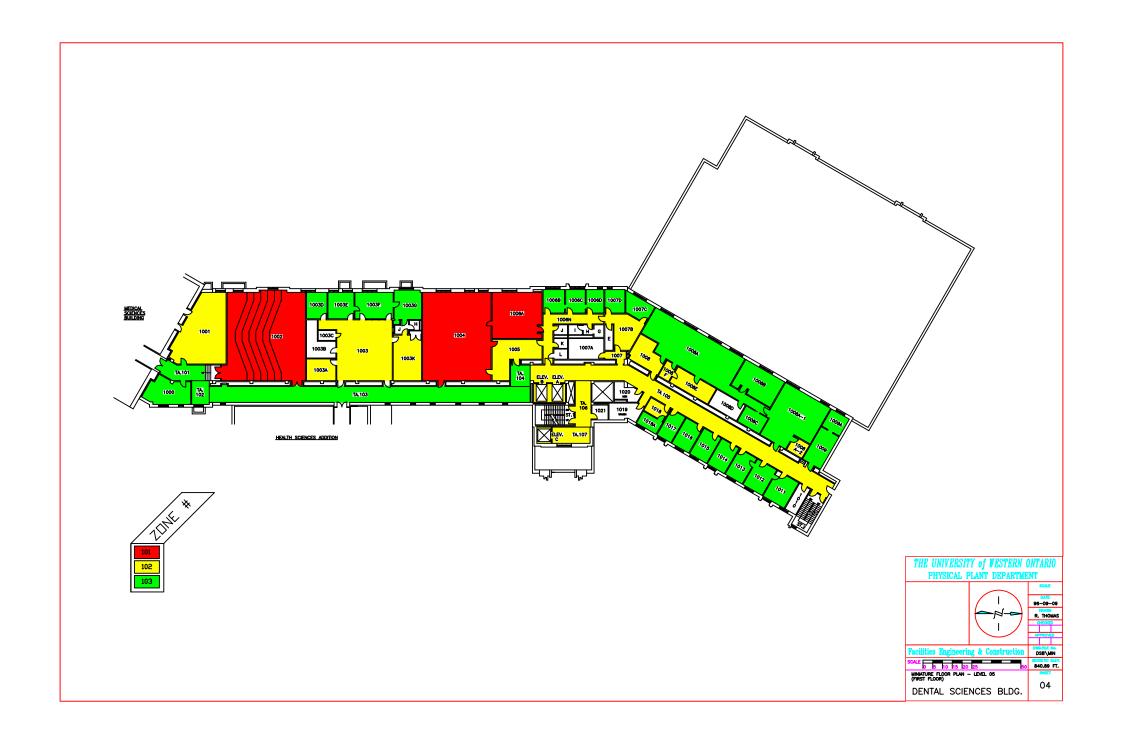

FAN 101, 102, 103, 104 & 113 NEED TO BE SHUTDOWN WHEN WORK IN THE CEILING IS REQUIRED (SUPPLY & RETURN)

DENTAL SCIENCES BLDG.

02