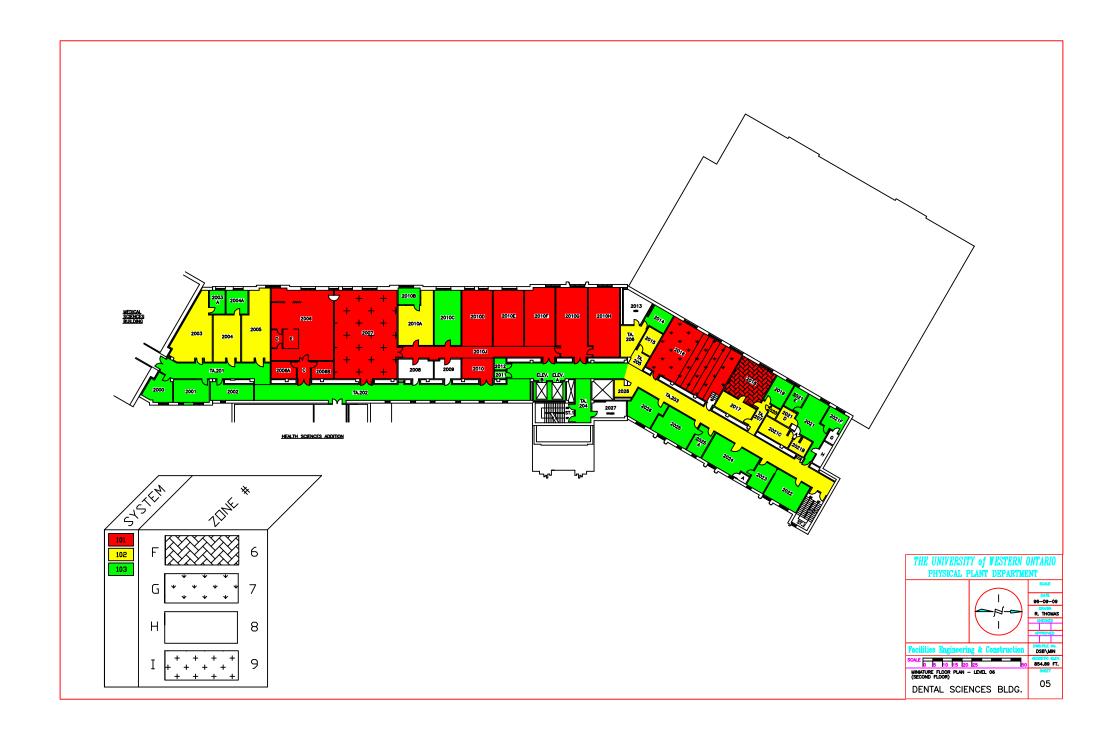

FAN 101, 102, 103, 104 & 113 NEED TO BE SHUTDOWN WHEN WORK IN THE CEILING IS REQUIRED (SUPPLY & RETURN)

DENTAL SCIENCES BLDG.

02