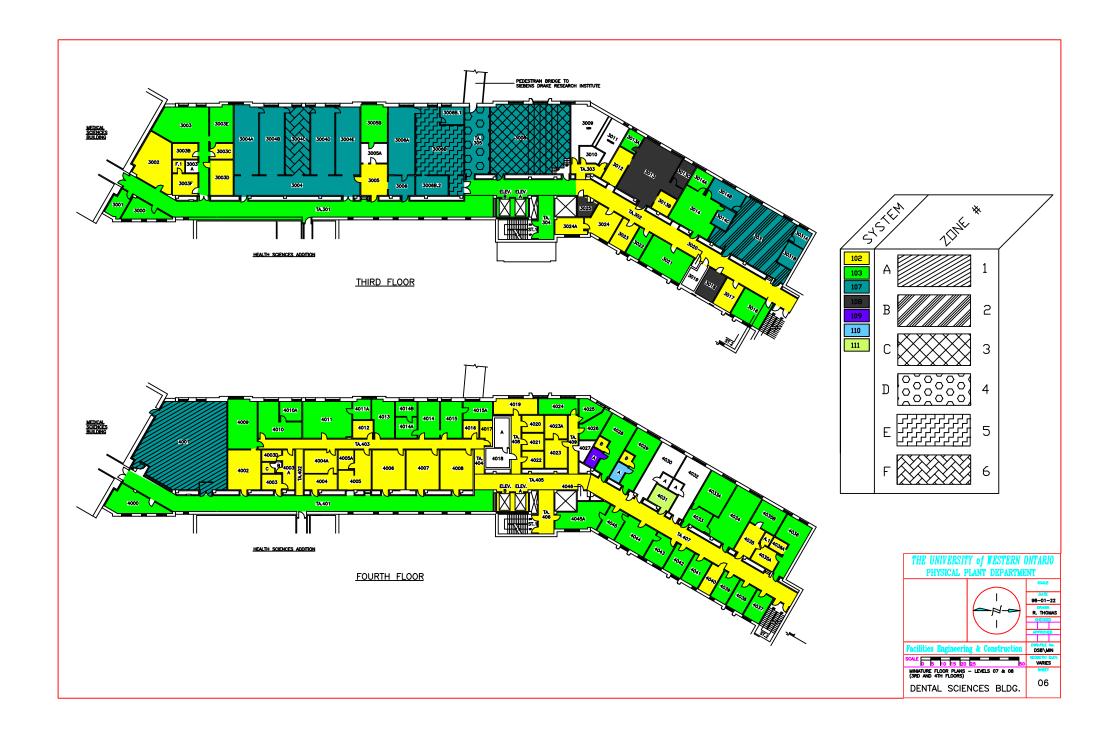

FAN 101, 102, 103, 104 & 113 NEED TO BE SHUTDOWN WHEN WORK IN THE CEILING IS REQUIRED (SUPPLY & RETURN)

DENTAL SCIENCES BLDG.

02