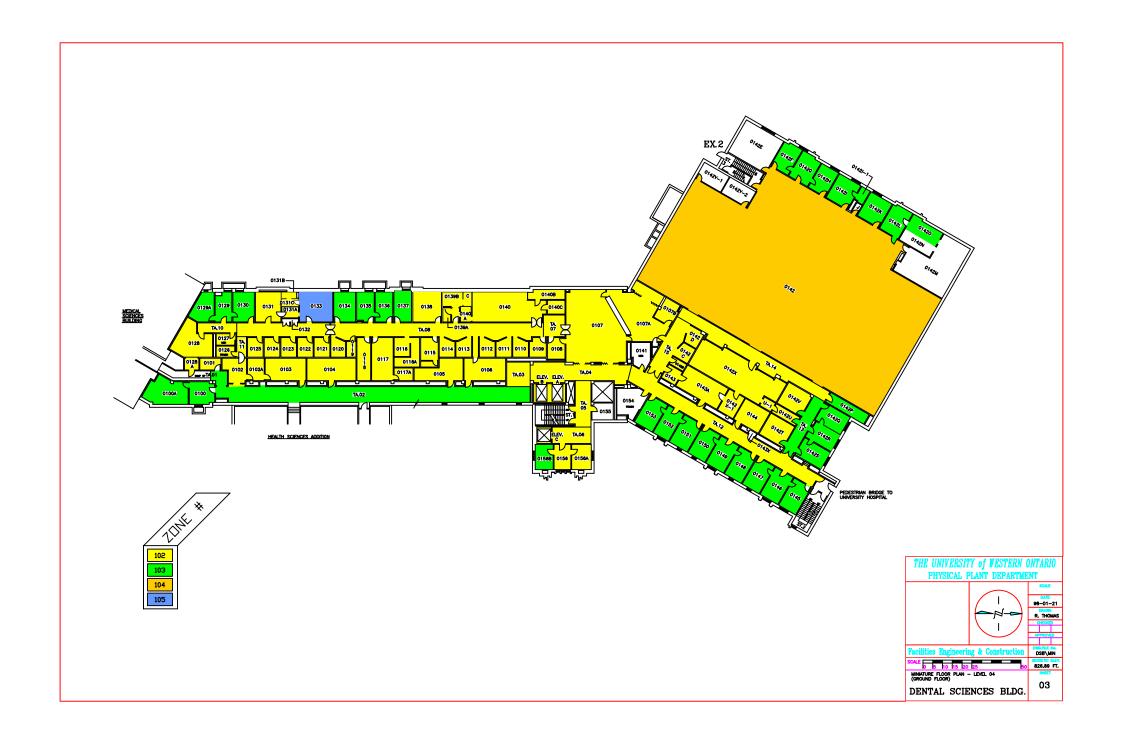

## Notice of Service Interruption/Area Closure Western University Facilities Management

Client Services 519-661-3304 (fmhelp@uwo.ca)

Submit by E-mail
Print Form

| Date of Interrup                                                                                                                                                                                                                                                                    | Tiı                      | Time(s): 3:00pm - 7:00am Nightly   |             |            |   |                                                                           |                                            |                 |          |                   |                  |
|-------------------------------------------------------------------------------------------------------------------------------------------------------------------------------------------------------------------------------------------------------------------------------------|--------------------------|------------------------------------|-------------|------------|---|---------------------------------------------------------------------------|--------------------------------------------|-----------------|----------|-------------------|------------------|
| Building(s) #1 Dental Science Building (DSB) #2 #4  Affected: #3 #4  Areas/Rooms Affected Alternate Route/Service:  Areas served by fans 101, 102, 103, 104, 113. See attached HVAC drawings.                                                                                       |                          |                                    |             |            |   |                                                                           |                                            |                 |          |                   |                  |
| Service to be #1 Supply Air Fan #2 Return Air Fan interrupted: #3 #4  Description/Reason for Project:  Contractor work in ceiling space containing asbestos on 4th floor DSB.  Dave Mains will be investigating ceiling space between 3:00PM - 4:30PM for future Project Crew work. |                          |                                    |             |            |   |                                                                           |                                            |                 |          |                   |                  |
| Requester: Jeff Jones                                                                                                                                                                                                                                                               |                          |                                    |             |            |   |                                                                           | Date of Request: May 3, 2017               |                 |          |                   |                  |
| Supervising Tradesperson: Unit:                                                                                                                                                                                                                                                     |                          |                                    |             |            |   |                                                                           |                                            |                 |          |                   |                  |
| Trade Manager:                                                                                                                                                                                                                                                                      |                          |                                    |             |            |   |                                                                           | Date:                                      |                 |          |                   |                  |
| Contractor: Hayman Construction - John Medeiros                                                                                                                                                                                                                                     |                          |                                    |             |            |   |                                                                           | Phone # +1 (519) 859-4577                  |                 |          |                   |                  |
| Coordinator/Project Manager: Jeff Jones                                                                                                                                                                                                                                             |                          |                                    |             |            |   |                                                                           | Phone # +1 (519) 521-1272 Date:May 3, 2017 |                 |          | 3, 2017           |                  |
| Reviewed by Trade Manager(s)/Shop(s) Affected:                                                                                                                                                                                                                                      |                          |                                    |             |            |   |                                                                           |                                            |                 |          |                   |                  |
| Name:                                                                                                                                                                                                                                                                               | Electrical / Mechani     | cal Shop                           | Date:       | May 3, 201 | 7 | lame:                                                                     | WES Control                                |                 |          | Date: May 3, 2017 |                  |
| Signature/<br>Stamp:                                                                                                                                                                                                                                                                | APPROV<br>By spepper (sp | <b>/ED</b><br>epper@uwo.ca) at 7:1 | 3 am, May 0 | 4, 2017    |   | Signature Stamp:  By Jesse Atkinson (jatkin48@uwo.ca) at 8:54 am, May 04, |                                            |                 |          |                   | 4 om May 04 201  |
| Name: Date:                                                                                                                                                                                                                                                                         |                          |                                    |             |            | - | Principal Occupants:                                                      |                                            |                 |          |                   | 4 am, way 04, 20 |
| Signature/                                                                                                                                                                                                                                                                          |                          |                                    |             |            |   |                                                                           |                                            |                 | Ext.     | Date:             |                  |
| Stamp:                                                                                                                                                                                                                                                                              |                          |                                    |             |            |   | Name:                                                                     |                                            | Ext.            |          | ate:              |                  |
| Name:                                                                                                                                                                                                                                                                               |                          |                                    | Date:       |            |   | Name:                                                                     |                                            |                 | Ext.     |                   | ate:             |
| Signature/                                                                                                                                                                                                                                                                          |                          |                                    | Nar         |            |   |                                                                           |                                            |                 | Ext.     | Date:             |                  |
| Stamp:                                                                                                                                                                                                                                                                              |                          |                                    | D-4         |            |   |                                                                           | Appro                                      | val to Proceed: | :        | Date:             |                  |
| Name:  Signature/ Stamp:  Date:  APPROVED  By Dan Trudgeon (dtrudgeo@uwo.ca) at 2:06 pm, May 05, 2017                                                                                                                                                                               |                          |                                    |             |            |   |                                                                           |                                            |                 | 05, 2017 |                   |                  |
| Notes: Elect/                                                                                                                                                                                                                                                                       | Mech WO #60959           | 93                                 |             |            |   |                                                                           |                                            |                 |          |                   |                  |

On behalf of amerucci

FAN 101, 102, 103, 104 & 113 NEED TO BE SHUTDOWN WHEN WORK IN THE CEILING IS REQUIRED

Facilities Engineering & Construction

SCALE 0 IS 10 IIS 20 25

MINATURE FLOOR PLAN - LEVEL 03
(LOWER GROUND FLOOR)