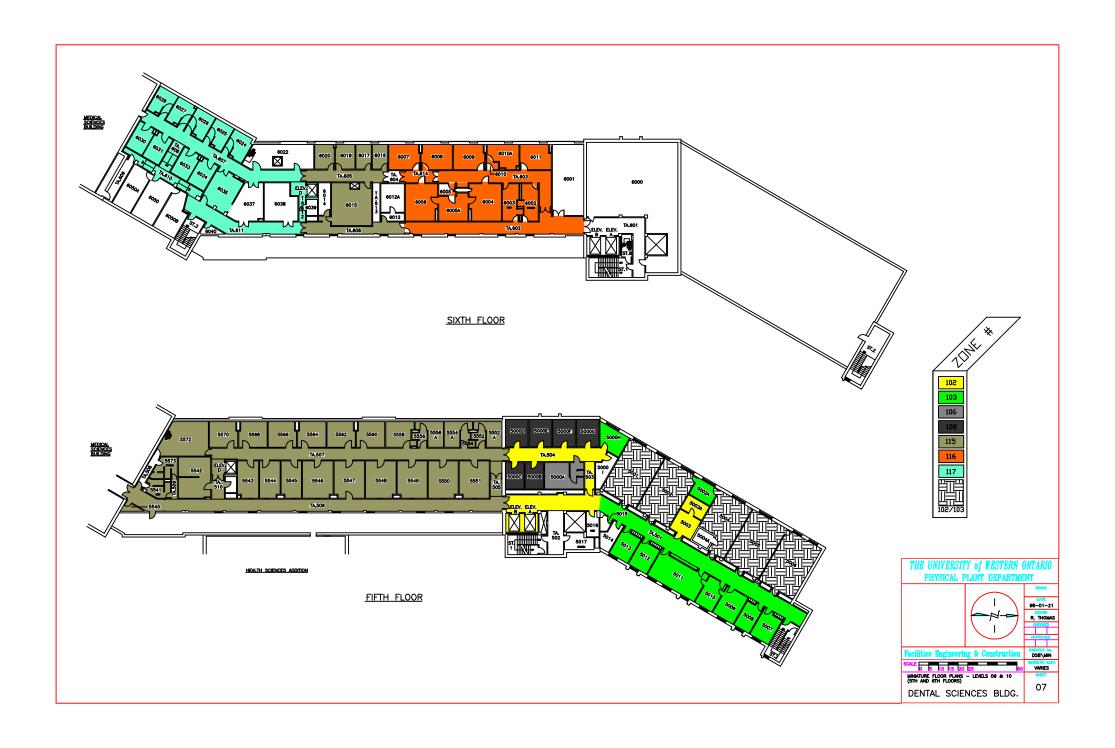

## Notice of Service Interruption/Area Closure Western University Facilities Management

Client Services 519-661-3304 (fmhelp@uwo.ca)

Submit by E-mail
Print Form

| Date of Interrup                                                                                                                                                                                                                                                                    | Tiı                      | Time(s): 3:00pm - 7:00am Nightly   |             |            |   |                                                                           |                                            |                 |          |                   |                  |
|-------------------------------------------------------------------------------------------------------------------------------------------------------------------------------------------------------------------------------------------------------------------------------------|--------------------------|------------------------------------|-------------|------------|---|---------------------------------------------------------------------------|--------------------------------------------|-----------------|----------|-------------------|------------------|
| Building(s) #1 Dental Science Building (DSB) #2 #4  Affected: #3 #4  Areas/Rooms Affected Alternate Route/Service:  Areas served by fans 101, 102, 103, 104, 113. See attached HVAC drawings.                                                                                       |                          |                                    |             |            |   |                                                                           |                                            |                 |          |                   |                  |
| Service to be #1 Supply Air Fan #2 Return Air Fan interrupted: #3 #4  Description/Reason for Project:  Contractor work in ceiling space containing asbestos on 4th floor DSB.  Dave Mains will be investigating ceiling space between 3:00PM - 4:30PM for future Project Crew work. |                          |                                    |             |            |   |                                                                           |                                            |                 |          |                   |                  |
| Requester: Jeff Jones                                                                                                                                                                                                                                                               |                          |                                    |             |            |   |                                                                           | Date of Request: May 3, 2017               |                 |          |                   |                  |
| Supervising Tradesperson: Unit:                                                                                                                                                                                                                                                     |                          |                                    |             |            |   |                                                                           |                                            |                 |          |                   |                  |
| Trade Manager:                                                                                                                                                                                                                                                                      |                          |                                    |             |            |   |                                                                           | Date:                                      |                 |          |                   |                  |
| Contractor: Hayman Construction - John Medeiros                                                                                                                                                                                                                                     |                          |                                    |             |            |   |                                                                           | Phone # +1 (519) 859-4577                  |                 |          |                   |                  |
| Coordinator/Project Manager: Jeff Jones                                                                                                                                                                                                                                             |                          |                                    |             |            |   |                                                                           | Phone # +1 (519) 521-1272 Date:May 3, 2017 |                 |          | 3, 2017           |                  |
| Reviewed by Trade Manager(s)/Shop(s) Affected:                                                                                                                                                                                                                                      |                          |                                    |             |            |   |                                                                           |                                            |                 |          |                   |                  |
| Name:                                                                                                                                                                                                                                                                               | Electrical / Mechani     | cal Shop                           | Date:       | May 3, 201 | 7 | lame:                                                                     | WES Control                                |                 |          | Date: May 3, 2017 |                  |
| Signature/<br>Stamp:                                                                                                                                                                                                                                                                | APPROV<br>By spepper (sp | <b>/ED</b><br>epper@uwo.ca) at 7:1 | 3 am, May 0 | 4, 2017    |   | Signature Stamp:  By Jesse Atkinson (jatkin48@uwo.ca) at 8:54 am, May 04, |                                            |                 |          |                   | 4 om May 04 201  |
| Name: Date:                                                                                                                                                                                                                                                                         |                          |                                    |             |            | - | Principal Occupants:                                                      |                                            |                 |          |                   | 4 am, way 04, 20 |
| Signature/                                                                                                                                                                                                                                                                          |                          |                                    |             |            |   |                                                                           |                                            |                 | Ext.     | Date:             |                  |
| Stamp:                                                                                                                                                                                                                                                                              |                          |                                    |             |            |   | Name:                                                                     |                                            | Ext.            |          | ate:              |                  |
| Name:                                                                                                                                                                                                                                                                               |                          |                                    | Date:       |            |   | Name:                                                                     |                                            |                 | Ext.     |                   | ate:             |
| Signature/                                                                                                                                                                                                                                                                          |                          |                                    | Nar         |            |   |                                                                           |                                            |                 | Ext.     | Date:             |                  |
| Stamp:                                                                                                                                                                                                                                                                              |                          |                                    | D-4         |            |   |                                                                           | Appro                                      | val to Proceed: | :        | Date:             |                  |
| Name:  Signature/ Stamp:  Date:  APPROVED  By Dan Trudgeon (dtrudgeo@uwo.ca) at 2:06 pm, May 05, 2017                                                                                                                                                                               |                          |                                    |             |            |   |                                                                           |                                            |                 | 05, 2017 |                   |                  |
| Notes: Elect/                                                                                                                                                                                                                                                                       | Mech WO #60959           | 93                                 |             |            |   |                                                                           |                                            |                 |          |                   |                  |