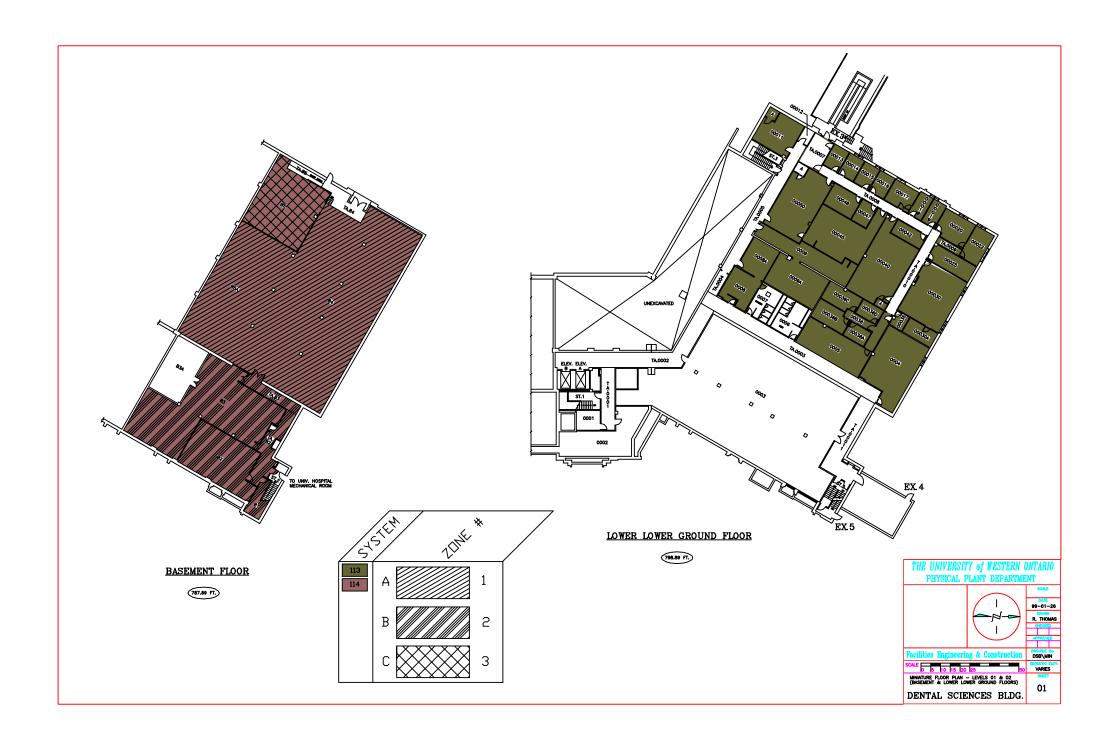

## Notice of Service Interruption/Area Closure Western University Facilities Management

Client Services 519-661-3304 (fmhelp@uwo.ca)

Submit by E-mail
Print Form

| Date of Interrup                                                                                                                                                                                                                                                                    | Tiı                      | Time(s): 3:00pm - 7:00am Nightly   |             |            |   |                                                                           |                                            |                 |          |                   |                  |
|-------------------------------------------------------------------------------------------------------------------------------------------------------------------------------------------------------------------------------------------------------------------------------------|--------------------------|------------------------------------|-------------|------------|---|---------------------------------------------------------------------------|--------------------------------------------|-----------------|----------|-------------------|------------------|
| Building(s) #1 Dental Science Building (DSB) #2 #4  Affected: #3 #4  Areas/Rooms Affected Alternate Route/Service:  Areas served by fans 101, 102, 103, 104, 113. See attached HVAC drawings.                                                                                       |                          |                                    |             |            |   |                                                                           |                                            |                 |          |                   |                  |
| Service to be #1 Supply Air Fan #2 Return Air Fan interrupted: #3 #4  Description/Reason for Project:  Contractor work in ceiling space containing asbestos on 4th floor DSB.  Dave Mains will be investigating ceiling space between 3:00PM - 4:30PM for future Project Crew work. |                          |                                    |             |            |   |                                                                           |                                            |                 |          |                   |                  |
| Requester: Jeff Jones                                                                                                                                                                                                                                                               |                          |                                    |             |            |   |                                                                           | Date of Request: May 3, 2017               |                 |          |                   |                  |
| Supervising Tradesperson: Unit:                                                                                                                                                                                                                                                     |                          |                                    |             |            |   |                                                                           |                                            |                 |          |                   |                  |
| Trade Manager:                                                                                                                                                                                                                                                                      |                          |                                    |             |            |   |                                                                           | Date:                                      |                 |          |                   |                  |
| Contractor: Hayman Construction - John Medeiros                                                                                                                                                                                                                                     |                          |                                    |             |            |   |                                                                           | Phone # +1 (519) 859-4577                  |                 |          |                   |                  |
| Coordinator/Project Manager: Jeff Jones                                                                                                                                                                                                                                             |                          |                                    |             |            |   |                                                                           | Phone # +1 (519) 521-1272 Date:May 3, 2017 |                 |          | 3, 2017           |                  |
| Reviewed by Trade Manager(s)/Shop(s) Affected:                                                                                                                                                                                                                                      |                          |                                    |             |            |   |                                                                           |                                            |                 |          |                   |                  |
| Name:                                                                                                                                                                                                                                                                               | Electrical / Mechani     | cal Shop                           | Date:       | May 3, 201 | 7 | lame:                                                                     | WES Control                                |                 |          | Date: May 3, 2017 |                  |
| Signature/<br>Stamp:                                                                                                                                                                                                                                                                | APPROV<br>By spepper (sp | <b>/ED</b><br>epper@uwo.ca) at 7:1 | 3 am, May 0 | 4, 2017    |   | Signature Stamp:  By Jesse Atkinson (jatkin48@uwo.ca) at 8:54 am, May 04, |                                            |                 |          |                   | 4 om May 04 201  |
| Name: Date:                                                                                                                                                                                                                                                                         |                          |                                    |             |            | - | Principal Occupants:                                                      |                                            |                 |          |                   | 4 am, way 04, 20 |
| Signature/                                                                                                                                                                                                                                                                          |                          |                                    |             |            |   |                                                                           |                                            |                 | Ext.     | Date:             |                  |
| Stamp:                                                                                                                                                                                                                                                                              |                          |                                    |             |            |   | Name:                                                                     |                                            | Ext.            |          | ate:              |                  |
| Name:                                                                                                                                                                                                                                                                               |                          |                                    | Date:       |            |   | Name:                                                                     |                                            |                 | Ext.     |                   | ate:             |
| Signature/                                                                                                                                                                                                                                                                          |                          |                                    | Nar         |            |   |                                                                           |                                            |                 | Ext.     | Date:             |                  |
| Stamp:                                                                                                                                                                                                                                                                              |                          |                                    | D-4         |            |   |                                                                           | Appro                                      | val to Proceed: | :        | Date:             |                  |
| Name:  Signature/ Stamp:  Date:  APPROVED  By Dan Trudgeon (dtrudgeo@uwo.ca) at 2:06 pm, May 05, 2017                                                                                                                                                                               |                          |                                    |             |            |   |                                                                           |                                            |                 | 05, 2017 |                   |                  |
| Notes: Elect/                                                                                                                                                                                                                                                                       | Mech WO #60959           | 93                                 |             |            |   |                                                                           |                                            |                 |          |                   |                  |