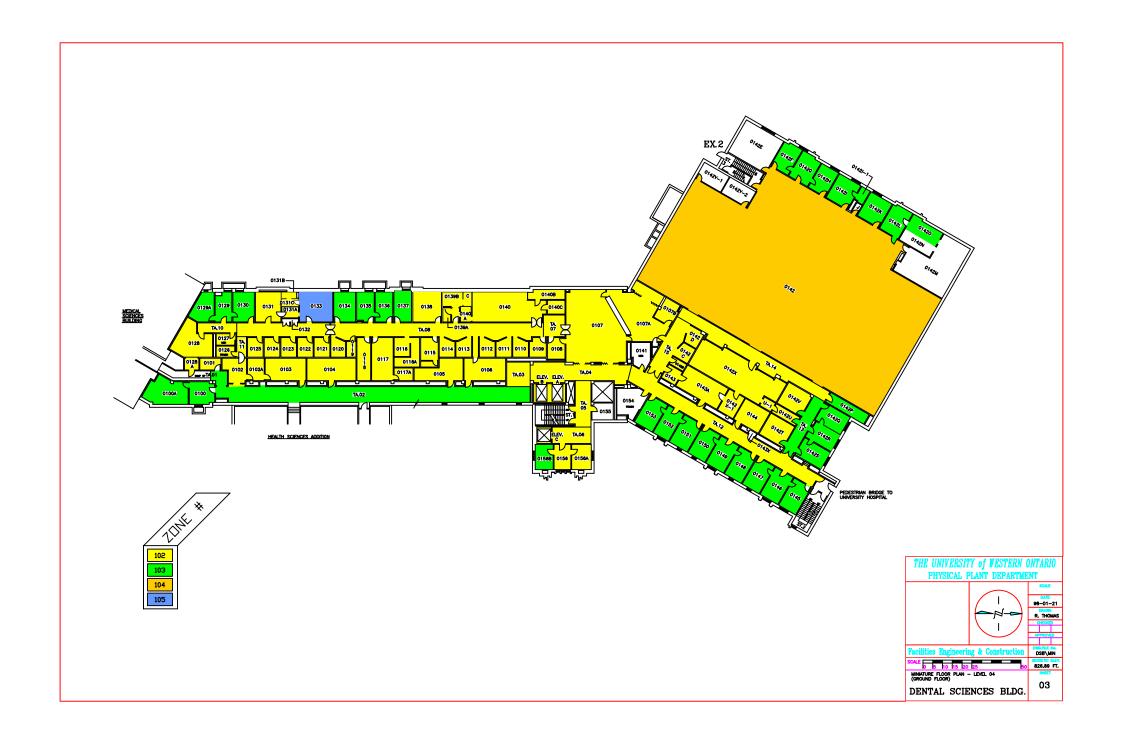

## Notice of Service Interruption/Area Closure Western University Facilities Management

Client Services 519-661-3304 (fmhelp@uwo.ca)

Submit by E-mail
Print Form

| Date of Interruption/Closure Mar 9, 2017 Time(s): 6:00am - 10:00am                                                                                                                                                                                                            |                                    |                         |                                         |                          |                   |
|-------------------------------------------------------------------------------------------------------------------------------------------------------------------------------------------------------------------------------------------------------------------------------|------------------------------------|-------------------------|-----------------------------------------|--------------------------|-------------------|
| Building(s) #1 Dental Science Building (DSB) #2  Affected: #3 #4  Areas/Rooms Affected Alternate Route/Service:  Areas served by fans 101, 102, 103, 104 & 113. See attached HVAC drawings.                                                                                   |                                    |                         |                                         |                          |                   |
| Service to be #1 Supply Air Fan #2 Return Air Fan  interrupted: #3 #4  Description/Reason for Project:  Hayman Construction: Cut and cap duct in preparation for abatement work in DSB 5001-5014. Drawings attached.  Structural Services: Ceiling tile repairs in DSB 0139D. |                                    |                         |                                         |                          |                   |
| Requester: Jeff Jones Date of Request: Mar 6, 2017                                                                                                                                                                                                                            |                                    |                         |                                         |                          |                   |
| Supervising Tradesperson:  Unit:  Date:                                                                                                                                                                                                                                       |                                    |                         |                                         |                          |                   |
| Contractor: Hayman Construction - John Medeiros  Phone # +1 (519) 859-4577  Coordinator/Project Manager: Jeff Jones  Phone # +1 (519) 521-1272  Date:Mar 6, 2017                                                                                                              |                                    |                         |                                         |                          |                   |
| Reviewed by Trade Manager(s)/Shop(s) Affected:                                                                                                                                                                                                                                |                                    |                         |                                         |                          |                   |
| Name: Electrical / Mechanical Shop  Signature/ Stamp: APPROVED  By spepper (spepper@uwo.ca) at 6:59 a                                                                                                                                                                         | Date: Mar 6, 2017  m, Mar 08, 2017 | Name: Signature/ Stamp: | REVIEWED  By Wayne Drummond (ppdwad@uwo | .ca) at 1:20 pm, Mar 08, | Date: Mar 6, 2017 |
| Name: Date:                                                                                                                                                                                                                                                                   |                                    |                         | cipal Occupants:                        |                          |                   |
| Signature/<br>Stamp:                                                                                                                                                                                                                                                          |                                    |                         | Name: Kevin Inchley                     |                          | Date:             |
| Name:                                                                                                                                                                                                                                                                         | Date:                              | Name:                   |                                         | Ext.                     | Date:             |
| Signature/<br>Stamp:                                                                                                                                                                                                                                                          |                                    | Name:                   | Approval to Proceed:                    | Ext.                     | Date:             |
| Name: Signature/ Stamp:                                                                                                                                                                                                                                                       | ture/ APPROVED                     |                         |                                         |                          |                   |
| Notes: Elect/Mech WO #602470                                                                                                                                                                                                                                                  |                                    |                         |                                         |                          |                   |

On behalf of amerucci

FAN 101, 102, 103, 104 & 113 NEED TO BE SHUTDOWN WHEN WORK IN THE CEILING IS REQUIRED

Facilities Engineering & Construction

SCALE 0 IS 10 IIS 20 25

MINATURE FLOOR PLAN - LEVEL 03
(LOWER GROUND FLOOR)