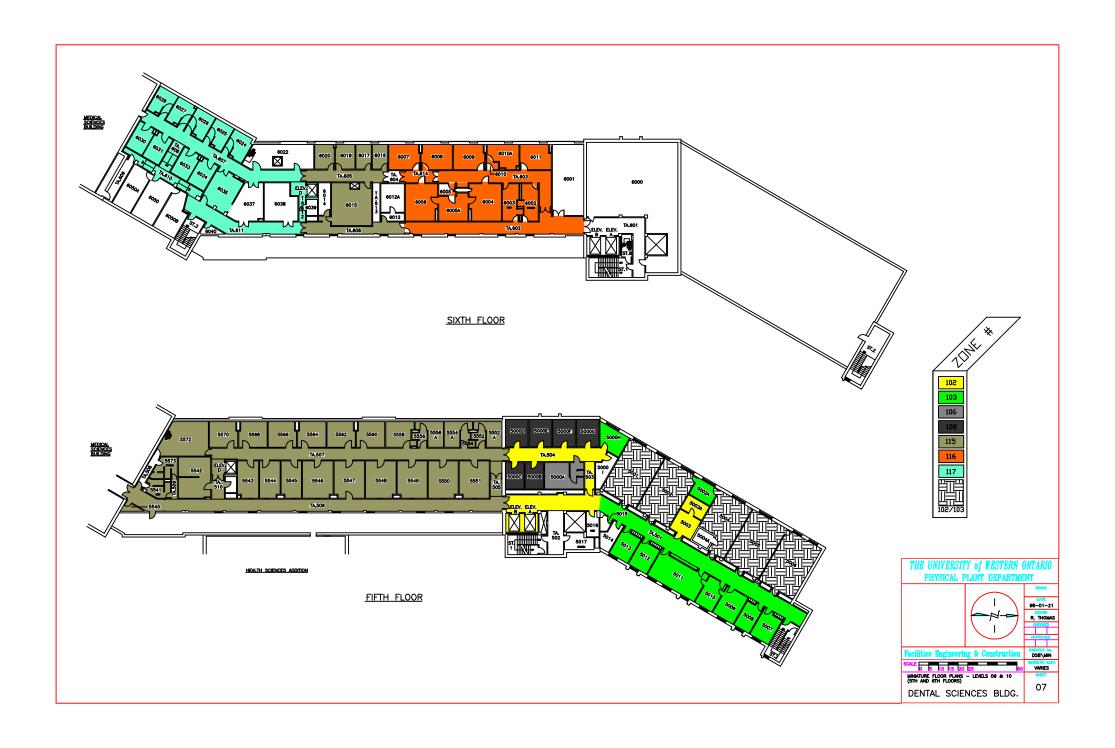

## Notice of Service Interruption/Area Closure Western University Facilities Management

Client Services 519-661-3304 (fmhelp@uwo.ca)

Submit by E-mail
Print Form

| Date of Interruption/Closure Mar 9, 2017 Time(s): 6:00am - 10:00am                                                                                                                                                                                                            |                                    |                         |                                         |                          |                   |
|-------------------------------------------------------------------------------------------------------------------------------------------------------------------------------------------------------------------------------------------------------------------------------|------------------------------------|-------------------------|-----------------------------------------|--------------------------|-------------------|
| Building(s) #1 Dental Science Building (DSB) #2  Affected: #3 #4  Areas/Rooms Affected Alternate Route/Service:  Areas served by fans 101, 102, 103, 104 & 113. See attached HVAC drawings.                                                                                   |                                    |                         |                                         |                          |                   |
| Service to be #1 Supply Air Fan #2 Return Air Fan  interrupted: #3 #4  Description/Reason for Project:  Hayman Construction: Cut and cap duct in preparation for abatement work in DSB 5001-5014. Drawings attached.  Structural Services: Ceiling tile repairs in DSB 0139D. |                                    |                         |                                         |                          |                   |
| Requester: Jeff Jones Date of Request: Mar 6, 2017                                                                                                                                                                                                                            |                                    |                         |                                         |                          |                   |
| Supervising Tradesperson:  Unit:  Date:                                                                                                                                                                                                                                       |                                    |                         |                                         |                          |                   |
| Contractor: Hayman Construction - John Medeiros  Phone # +1 (519) 859-4577  Coordinator/Project Manager: Jeff Jones  Phone # +1 (519) 521-1272  Date:Mar 6, 2017                                                                                                              |                                    |                         |                                         |                          |                   |
| Reviewed by Trade Manager(s)/Shop(s) Affected:                                                                                                                                                                                                                                |                                    |                         |                                         |                          |                   |
| Name: Electrical / Mechanical Shop  Signature/ Stamp: APPROVED  By spepper (spepper@uwo.ca) at 6:59 a                                                                                                                                                                         | Date: Mar 6, 2017  m, Mar 08, 2017 | Name: Signature/ Stamp: | REVIEWED  By Wayne Drummond (ppdwad@uwo | .ca) at 1:20 pm, Mar 08, | Date: Mar 6, 2017 |
| Name: Date:                                                                                                                                                                                                                                                                   |                                    |                         | cipal Occupants:                        |                          |                   |
| Signature/<br>Stamp:                                                                                                                                                                                                                                                          |                                    |                         | Name: Kevin Inchley                     |                          | Date:             |
| Name:                                                                                                                                                                                                                                                                         | Date:                              | Name:                   |                                         | Ext.                     | Date:             |
| Signature/<br>Stamp:                                                                                                                                                                                                                                                          |                                    | Name:                   | Approval to Proceed:                    | Ext.                     | Date:             |
| Name: Signature/ Stamp:                                                                                                                                                                                                                                                       | ture/ APPROVED                     |                         |                                         |                          |                   |
| Notes: Elect/Mech WO #602470                                                                                                                                                                                                                                                  |                                    |                         |                                         |                          |                   |

On behalf of amerucci

FAN 101, 102, 103, 104 & 113 NEED TO BE SHUTDOWN WHEN WORK IN THE CEILING IS REQUIRED

Facilities Engineering & Construction

SCALE 0 IS 10 IIS 20 25

MINATURE FLOOR PLAN - LEVEL 03
(LOWER GROUND FLOOR)