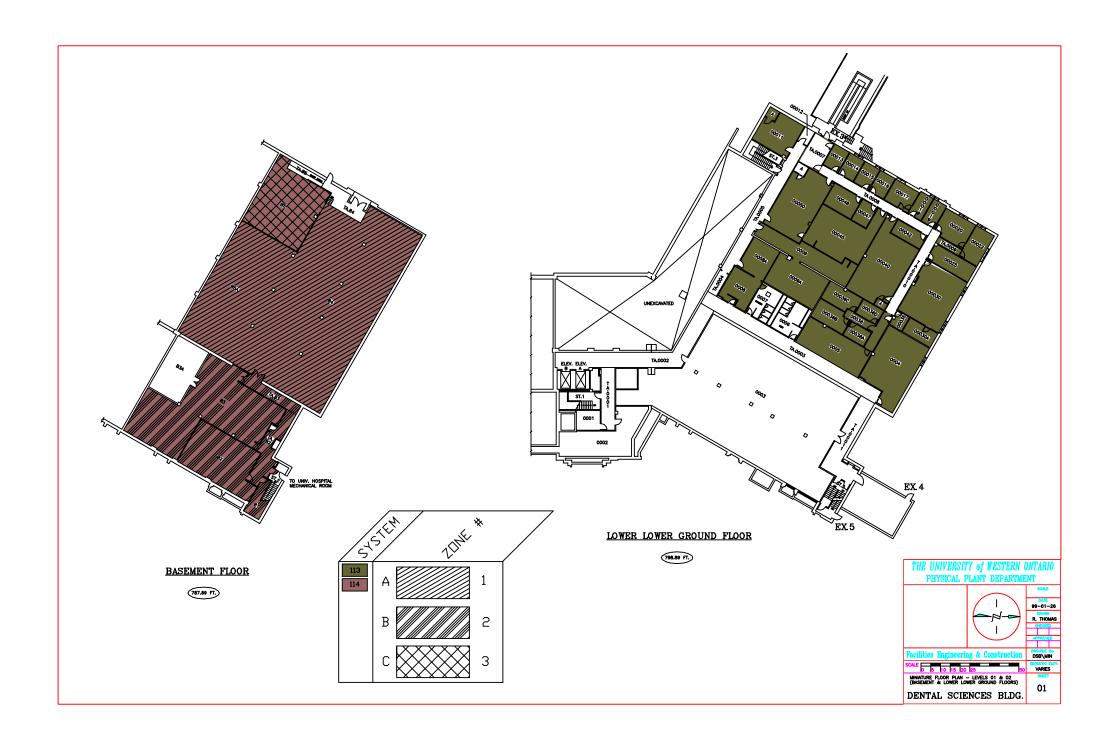

## Notice of Service Interruption/Area Closure Western University Facilities Management

Client Services 519-661-3304 (fmhelp@uwo.ca)

Submit by E-mail
Print Form

| Date of Interruption/Closure Mar 9, 2017 Time(s): 6:00am - 10:00am                                                                                                                                                                                                            |                                    |                         |                                         |                          |                   |
|-------------------------------------------------------------------------------------------------------------------------------------------------------------------------------------------------------------------------------------------------------------------------------|------------------------------------|-------------------------|-----------------------------------------|--------------------------|-------------------|
| Building(s) #1 Dental Science Building (DSB) #2  Affected: #3 #4  Areas/Rooms Affected Alternate Route/Service:  Areas served by fans 101, 102, 103, 104 & 113. See attached HVAC drawings.                                                                                   |                                    |                         |                                         |                          |                   |
| Service to be #1 Supply Air Fan #2 Return Air Fan  interrupted: #3 #4  Description/Reason for Project:  Hayman Construction: Cut and cap duct in preparation for abatement work in DSB 5001-5014. Drawings attached.  Structural Services: Ceiling tile repairs in DSB 0139D. |                                    |                         |                                         |                          |                   |
| Requester: Jeff Jones Date of Request: Mar 6, 2017                                                                                                                                                                                                                            |                                    |                         |                                         |                          |                   |
| Supervising Tradesperson:  Unit:  Date:                                                                                                                                                                                                                                       |                                    |                         |                                         |                          |                   |
| Contractor: Hayman Construction - John Medeiros  Phone # +1 (519) 859-4577  Coordinator/Project Manager: Jeff Jones  Phone # +1 (519) 521-1272  Date:Mar 6, 2017                                                                                                              |                                    |                         |                                         |                          |                   |
| Reviewed by Trade Manager(s)/Shop(s) Affected:                                                                                                                                                                                                                                |                                    |                         |                                         |                          |                   |
| Name: Electrical / Mechanical Shop  Signature/ Stamp: APPROVED  By spepper (spepper@uwo.ca) at 6:59 a                                                                                                                                                                         | Date: Mar 6, 2017  m, Mar 08, 2017 | Name: Signature/ Stamp: | REVIEWED  By Wayne Drummond (ppdwad@uwo | .ca) at 1:20 pm, Mar 08, | Date: Mar 6, 2017 |
| Name: Date:                                                                                                                                                                                                                                                                   |                                    |                         | cipal Occupants:                        |                          |                   |
| Signature/<br>Stamp:                                                                                                                                                                                                                                                          |                                    |                         | Name: Kevin Inchley                     |                          | Date:             |
| Name:                                                                                                                                                                                                                                                                         | Date:                              | Name:                   |                                         | Ext.                     | Date:             |
| Signature/<br>Stamp:                                                                                                                                                                                                                                                          |                                    | Name:                   | Approval to Proceed:                    | Ext.                     | Date:             |
| Name: Signature/ Stamp:                                                                                                                                                                                                                                                       | ture/ APPROVED                     |                         |                                         |                          |                   |
| Notes: Elect/Mech WO #602470                                                                                                                                                                                                                                                  |                                    |                         |                                         |                          |                   |

On behalf of amerucci

FAN 101, 102, 103, 104 & 113 NEED TO BE SHUTDOWN WHEN WORK IN THE CEILING IS REQUIRED

Facilities Engineering & Construction

SCALE 0 IS 10 IIS 20 25

MINATURE FLOOR PLAN - LEVEL 03
(LOWER GROUND FLOOR)