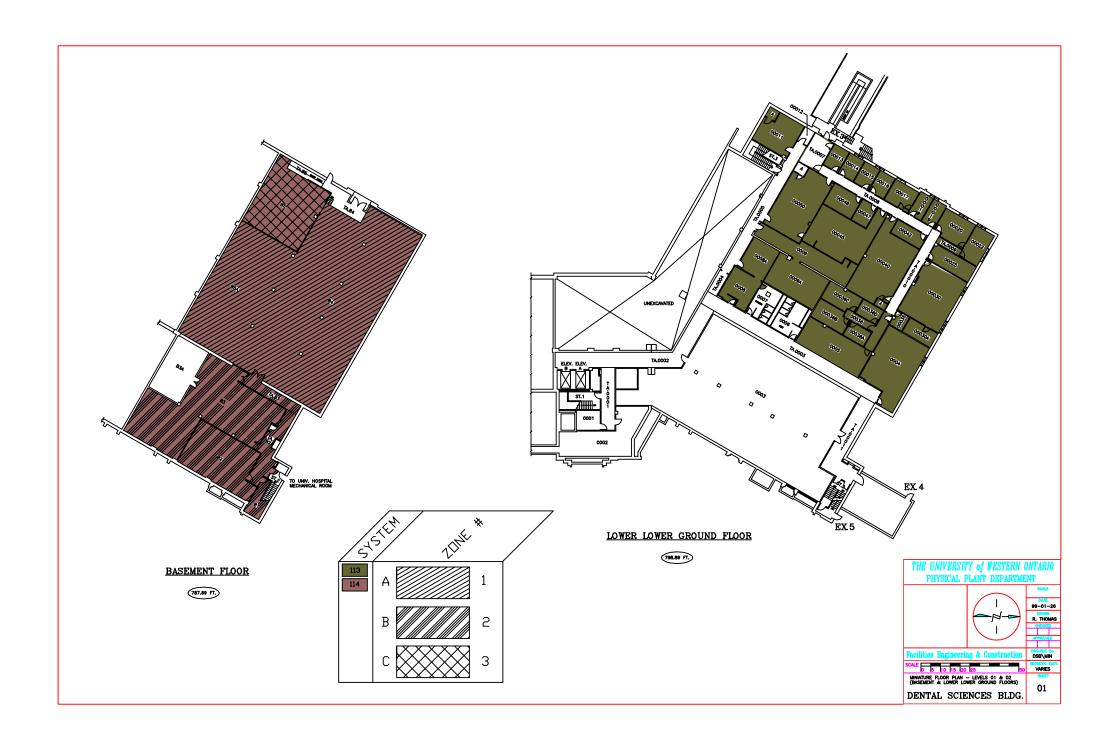

## Notice of Service Interruption/Area Closure Western University Facilities Management

Client Services 519-661-3304 (fmhelp@uwo.ca)

Submit by E-mail
Print Form

| Date of Interruption/Closure January 11, 2016                                                                                                                                 | e of Interruption/Closure January 11, 2016 Time(s): 1:00pm - 3:00pm |                      |                                                             |                               |      |      |                 |  |
|-------------------------------------------------------------------------------------------------------------------------------------------------------------------------------|---------------------------------------------------------------------|----------------------|-------------------------------------------------------------|-------------------------------|------|------|-----------------|--|
| Building(s) #1 DENTAL SCIENCE BUILDING (DSB) #2 Affected: #3 #4 Areas/Rooms Affected Alternate Route/Service: Areas served by Fans 101-104 & 113. See attached HVAC drawings. |                                                                     |                      |                                                             |                               |      |      |                 |  |
| Service to be #1 Fans 101-104 & 113. #2 #4 Description/Reason for Project:  Gain access to ceiling space of DSB 0100 for inspection.                                          |                                                                     |                      |                                                             |                               |      |      |                 |  |
| Requester: Peter Dearing                                                                                                                                                      |                                                                     |                      |                                                             | Date of Request: Jan 11, 2016 |      |      |                 |  |
| Supervising Tradesperson: Peter Dearing Unit: Plumber Shop                                                                                                                    |                                                                     |                      |                                                             |                               |      |      |                 |  |
| Trade Supervisor: Dan Gyetvai                                                                                                                                                 | Unit:                                                               | Plumbe               | ber / Steamfitter Shop Date:Jan 11, 2016                    |                               |      |      |                 |  |
| Contractor: Phone #                                                                                                                                                           |                                                                     |                      |                                                             |                               |      |      |                 |  |
| Coordinator/Project Manager:                                                                                                                                                  | Phone                                                               | Date:                |                                                             |                               |      |      |                 |  |
| Reviewed by Trade Supervisor(s)/Shop(s) Affected:                                                                                                                             |                                                                     |                      |                                                             |                               |      |      |                 |  |
| Name: Flectrical / Mechanical Shop                                                                                                                                            | Date: Jan 11, 2016                                                  | Name:                | Name: WES Co                                                |                               |      | Date | e: Jan 11, 2016 |  |
| Signature/ Stamp:  By Steve MacKay (smackay@uwo.ca) at 10:04 am, Jan 11, 2016                                                                                                 |                                                                     | Signature/<br>Stamp: | ILLVILVED                                                   |                               |      | 6    |                 |  |
| Name:                                                                                                                                                                         | Date:                                                               | Principal C          | Principal Occupants:                                        |                               |      |      |                 |  |
| Signature/<br>Stamp:                                                                                                                                                          |                                                                     | Name:                | Name:                                                       |                               |      |      | Date:           |  |
|                                                                                                                                                                               |                                                                     | Name:                | Name:                                                       |                               | Ext. |      | Date:           |  |
| Name:                                                                                                                                                                         | ime: Date:                                                          |                      | Name:                                                       |                               | Ext. |      | Date:           |  |
| Signature/<br>Stamp:                                                                                                                                                          | Name:                                                               |                      |                                                             | Approval to Proceed: Date:    |      |      |                 |  |
| Name:                                                                                                                                                                         | Date:                                                               | ADDI                 | APPROVED                                                    |                               |      |      |                 |  |
| Signature/<br>Stamp:                                                                                                                                                          |                                                                     |                      | By Dan Trudgeon (fminterr@uwo.ca) at 11:09 am, Jan 11, 2016 |                               |      |      |                 |  |
| Notes:                                                                                                                                                                        |                                                                     |                      |                                                             |                               |      |      |                 |  |

On behalf of amerucci

FAN 101, 102, 103, 104 & 113 NEED TO BE SHUTDOWN WHEN WORK IN THE CEILING IS REQUIRED

Facilities Engineering & Construction

SCALE 0 IS 10 IIS 20 25

MINATURE FLOOR PLAN - LEVEL 03
(LOWER GROUND FLOOR)