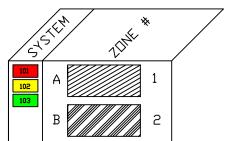

On behalf of amerucci

FAN 101, 102, 103, 104 & 113 NEED TO BE SHUTDOWN WHEN WORK IN THE CEILING IS REQUIRED

Facilities Engineering & Construction

SCALE 0 IS 10 IIS 20 25

MINATURE FLOOR PLAN - LEVEL 03

(LOWER GROUND FLOOR)