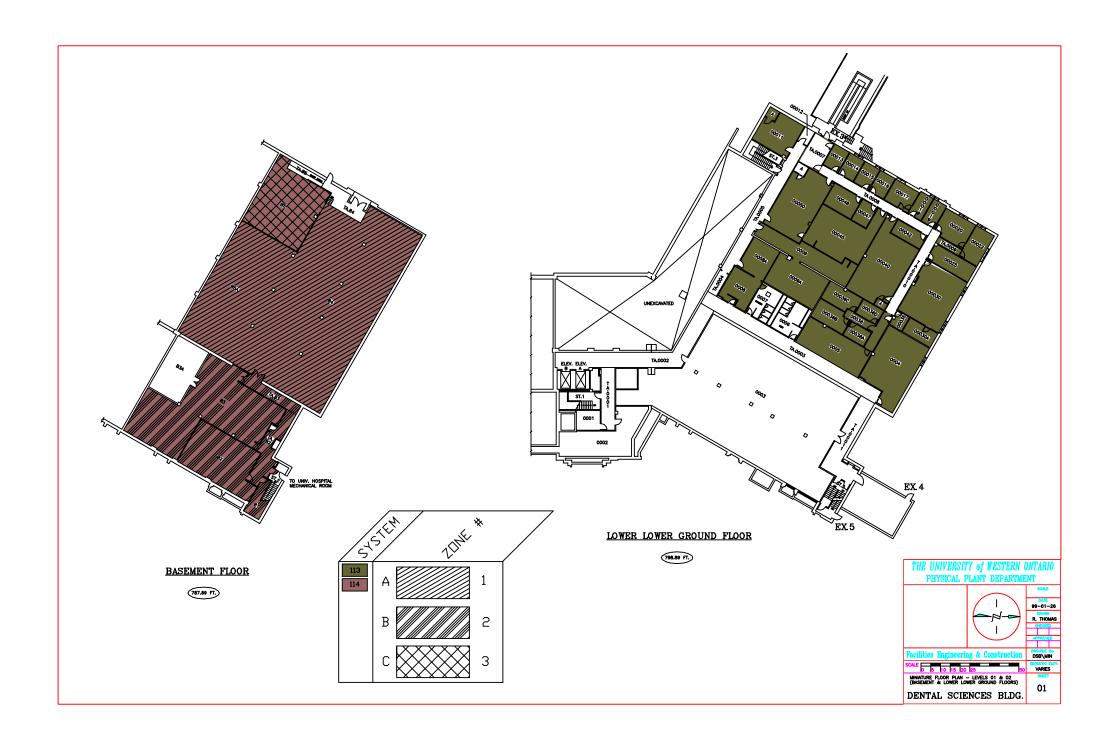

|     |               |                           |             |                                                    |            |                |
| APPROVED  By Dan Trudgeon (fminterr@uwo.ca) at 7:34 am, Feb 03, 2015                                                                             |     |               |                           |             |                                                    |            |                |
| Notes: Kevin Inchley is aware of the scheduled shutdown Will affect fumehoods in the area                                                        |     |               |                           |             |                                                    |            |                |







On behalf of amerucci

FAN 101, 102, 103, 104 & 113 NEED TO BE SHUTDOWN WHEN WORK IN THE CEILING IS REQUIRED



Facilities Engineering & Construction

SCALE 0 IS 10 IIS 20 25

MINATURE FLOOR PLAN - LEVEL 03

(LOWER GROUND FLOOR)

DEPAIR A SCALEDICIES DIDC

DENTAL SCIENCES BLDG.

812.89 FT.