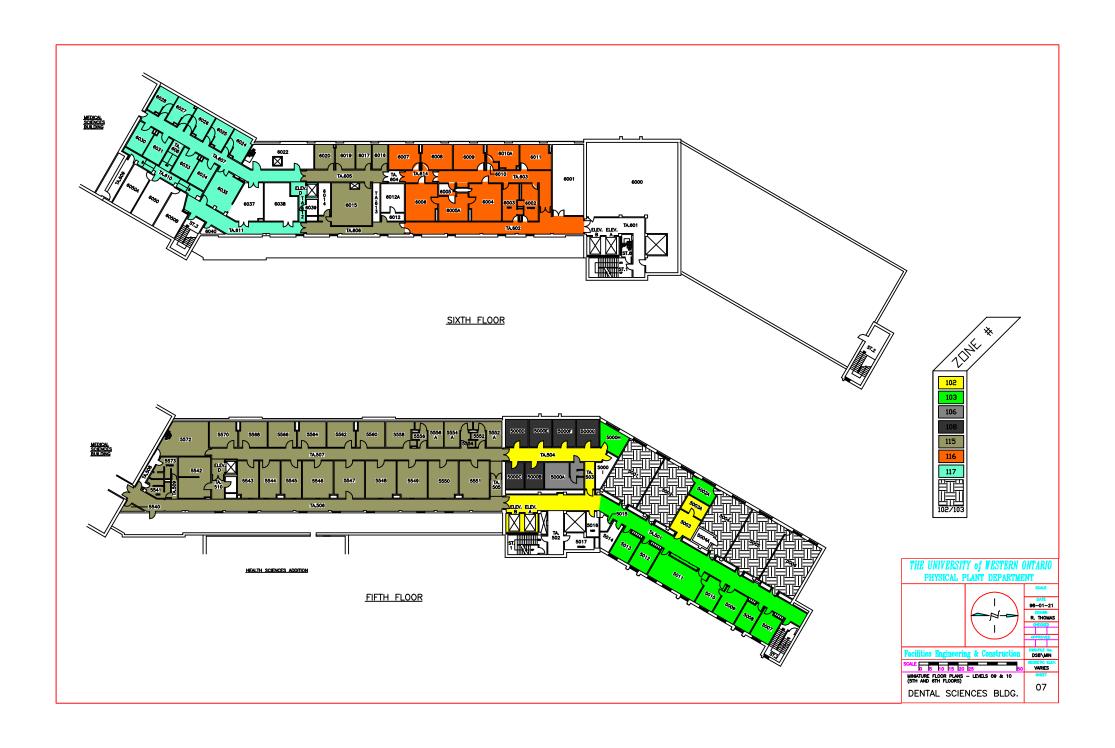

## Notice of Service Interruption/Area Closure Western University Facilities Management

Client Services 519-661-3304 (fmhelp@uwo.ca)

Submit by E-mail
Print Form

| Date of Interruption/Closure Dec 8, 2015                                                                                                                                                                                                      |                           | Time(s): 7:0         | 00am - 3:30pm                           |                    |                   |  |
|-----------------------------------------------------------------------------------------------------------------------------------------------------------------------------------------------------------------------------------------------|---------------------------|----------------------|-----------------------------------------|--------------------|-------------------|--|
| Building(s) #1 DENTAL SCIENCE BUILDING (DSB) #2  Affected: #3 #4  Areas/Rooms Affected Alternate Route/Service:  Work to be done in 0142Y-2 and TA.007, fans to be shut down.  Areas served by Fan 101-104 & 113. See attached HVAC drawings. |                           |                      |                                         |                    |                   |  |
| Service to be #1 Fans 101-104 & 113. #2 interrupted: #3 #4 Description/Reason for Project:  Entry to ceiling space in 0142Y-2 and TA.007 for lighting upgrades.                                                                               |                           |                      |                                         |                    |                   |  |
| Requester: Randy Regier Date of Request: Dec 3, 2015                                                                                                                                                                                          |                           |                      |                                         |                    |                   |  |
| Supervising Tradesperson: Scott Woods / Dave Mains Unit: Project Crew                                                                                                                                                                         |                           |                      |                                         |                    |                   |  |
| Trade Supervisor: Randy Regier Unit: Project Crew Date:Dec 3, 2015                                                                                                                                                                            |                           |                      |                                         |                    | ate:Dec 3, 2015   |  |
| Contractor:  Coordinator/Project Manager:  Phone #  Date:                                                                                                                                                                                     |                           |                      |                                         |                    |                   |  |
| Reviewed by Trade Supervisor(s)/Shop(s) Affected:                                                                                                                                                                                             |                           |                      |                                         |                    |                   |  |
| Name: Electrical / Mechanical Shop Date                                                                                                                                                                                                       | e: Dec 3, 2015            | Name:                | WES Control                             |                    | Date: Dec 3, 2015 |  |
| Signature/ Stamp:  APPROVED  By Steve Pepper (spepper@uwo.ca) at 10:47 am, Dec 03, 2015                                                                                                                                                       |                           | Signature/<br>Stamp: | REVIEWED  By Jesse Atkinson (jatkin48@t | uwo.ca) at 1:05 pm | n, Dec 03, 2015   |  |
| Name: Date                                                                                                                                                                                                                                    | ame: Principal Occupants: |                      |                                         |                    |                   |  |
| Signature/                                                                                                                                                                                                                                    |                           | Name:                |                                         | Ext.               | Date:             |  |
| Stamp:                                                                                                                                                                                                                                        |                           | Name:                |                                         | Ext.               | Date:             |  |
| Name: Date                                                                                                                                                                                                                                    | <b>à:</b>                 | Name:                |                                         | Ext.               | Date:             |  |
| Signature/<br>Stamp:                                                                                                                                                                                                                          |                           | Name:                | Name:  Approval to Proceed:             |                    | Date:             |  |
| Date:                                                                                                                                                                                                                                         |                           |                      |                                         |                    |                   |  |
| Signature/ Stamp:  APPROVED  By Dan Trudgeon (fminterr@uwo.ca) at 7:23 am, Dec 04, 2015                                                                                                                                                       |                           |                      |                                         |                    |                   |  |
| Notes:                                                                                                                                                                                                                                        |                           |                      |                                         |                    |                   |  |

On behalf of amerucci

FAN 101, 102, 103, 104 & 113 NEED TO BE SHUTDOWN WHEN WORK IN THE CEILING IS REQUIRED

Facilities Engineering & Construction

SCALE 0 IS 10 IIS 20 25

MINATURE FLOOR PLAN - LEVEL 03
(LOWER GROUND FLOOR)