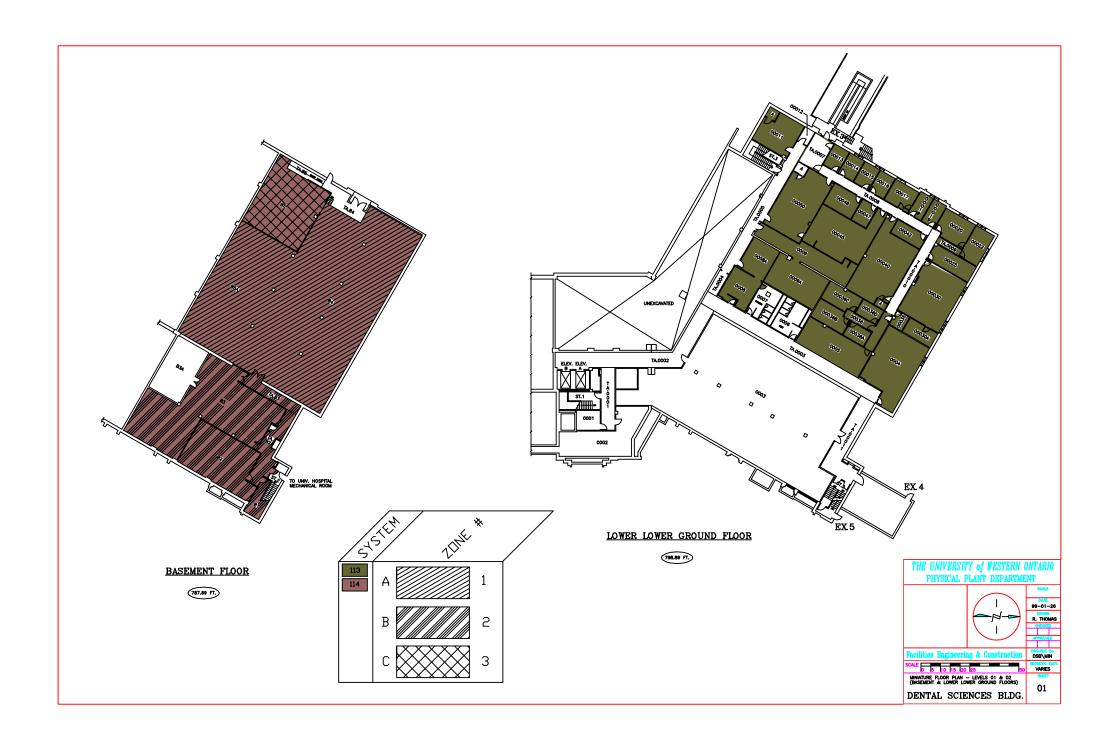

## Notice of Service Interruption/Area Closure Western University Facilities Management

Client Services 519-661-3304 (fmhelp@uwo.ca)

Submit by E-mail
Print Form

| Date of Interruption/Closure Dec 8, 2015                                                                                                                                                                                                      |                           | Time(s): 7:0         | 00am - 3:30pm                           |                    |                   |  |
|-----------------------------------------------------------------------------------------------------------------------------------------------------------------------------------------------------------------------------------------------|---------------------------|----------------------|-----------------------------------------|--------------------|-------------------|--|
| Building(s) #1 DENTAL SCIENCE BUILDING (DSB) #2  Affected: #3 #4  Areas/Rooms Affected Alternate Route/Service:  Work to be done in 0142Y-2 and TA.007, fans to be shut down.  Areas served by Fan 101-104 & 113. See attached HVAC drawings. |                           |                      |                                         |                    |                   |  |
| Service to be #1 Fans 101-104 & 113. #2 interrupted: #3 #4 Description/Reason for Project:  Entry to ceiling space in 0142Y-2 and TA.007 for lighting upgrades.                                                                               |                           |                      |                                         |                    |                   |  |
| Requester: Randy Regier Date of Request: Dec 3, 2015                                                                                                                                                                                          |                           |                      |                                         |                    |                   |  |
| Supervising Tradesperson: Scott Woods / Dave Mains Unit: Project Crew                                                                                                                                                                         |                           |                      |                                         |                    |                   |  |
| Trade Supervisor: Randy Regier Unit: Project Crew Date:Dec 3, 2015                                                                                                                                                                            |                           |                      |                                         |                    | ate:Dec 3, 2015   |  |
| Contractor:  Coordinator/Project Manager:  Phone #  Date:                                                                                                                                                                                     |                           |                      |                                         |                    |                   |  |
| Reviewed by Trade Supervisor(s)/Shop(s) Affected:                                                                                                                                                                                             |                           |                      |                                         |                    |                   |  |
| Name: Electrical / Mechanical Shop Date                                                                                                                                                                                                       | e: Dec 3, 2015            | Name:                | WES Control                             |                    | Date: Dec 3, 2015 |  |
| Signature/ Stamp:  APPROVED  By Steve Pepper (spepper@uwo.ca) at 10:47 am, Dec 03, 2015                                                                                                                                                       |                           | Signature/<br>Stamp: | REVIEWED  By Jesse Atkinson (jatkin48@t | uwo.ca) at 1:05 pm | n, Dec 03, 2015   |  |
| Name: Date                                                                                                                                                                                                                                    | ame: Principal Occupants: |                      |                                         |                    |                   |  |
| Signature/                                                                                                                                                                                                                                    |                           | Name:                |                                         | Ext.               | Date:             |  |
| Stamp:                                                                                                                                                                                                                                        |                           | Name:                |                                         | Ext.               | Date:             |  |
| Name: Date                                                                                                                                                                                                                                    | <b>à:</b>                 | Name:                |                                         | Ext.               | Date:             |  |
| Signature/<br>Stamp:                                                                                                                                                                                                                          |                           | Name:                | Name:  Approval to Proceed:             |                    | Date:             |  |
| Date:                                                                                                                                                                                                                                         |                           |                      |                                         |                    |                   |  |
| Signature/ Stamp:  APPROVED  By Dan Trudgeon (fminterr@uwo.ca) at 7:23 am, Dec 04, 2015                                                                                                                                                       |                           |                      |                                         |                    |                   |  |
| Notes:                                                                                                                                                                                                                                        |                           |                      |                                         |                    |                   |  |

On behalf of amerucci

FAN 101, 102, 103, 104 & 113 NEED TO BE SHUTDOWN WHEN WORK IN THE CEILING IS REQUIRED

Facilities Engineering & Construction

SCALE 0 IS 10 IIS 20 25

MINATURE FLOOR PLAN - LEVEL 03
(LOWER GROUND FLOOR)