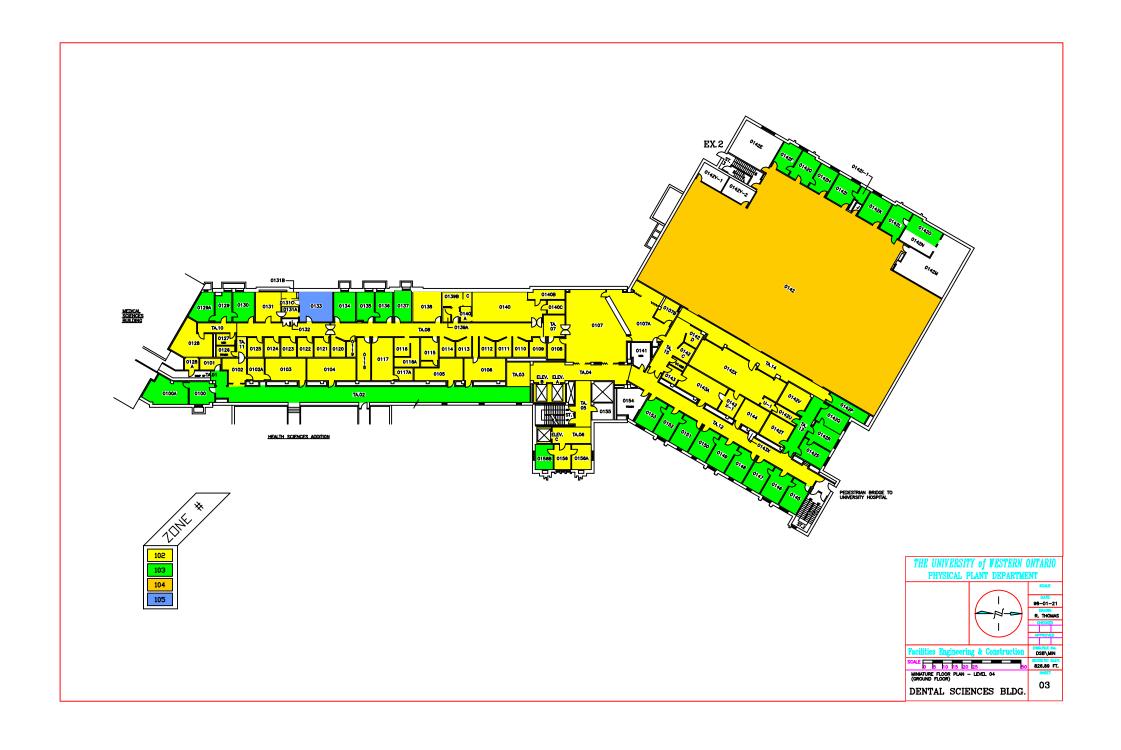

## Notice of Service Interruption/Area Closure Western University Facilities Management

Client Services 519-661-3304 (fmhelp@uwo.ca)

Submit by E-mail
Print Form

| Date of Interruption/Closure Dec 8, 2015                                                                                                                                                                                                      |                           | Time(s): 7:0         | 00am - 3:30pm                           |                    |                   |  |
|-----------------------------------------------------------------------------------------------------------------------------------------------------------------------------------------------------------------------------------------------|---------------------------|----------------------|-----------------------------------------|--------------------|-------------------|--|
| Building(s) #1 DENTAL SCIENCE BUILDING (DSB) #2  Affected: #3 #4  Areas/Rooms Affected Alternate Route/Service:  Work to be done in 0142Y-2 and TA.007, fans to be shut down.  Areas served by Fan 101-104 & 113. See attached HVAC drawings. |                           |                      |                                         |                    |                   |  |
| Service to be #1 Fans 101-104 & 113. #2 interrupted: #3 #4 Description/Reason for Project:  Entry to ceiling space in 0142Y-2 and TA.007 for lighting upgrades.                                                                               |                           |                      |                                         |                    |                   |  |
| Requester: Randy Regier Date of Request: Dec 3, 2015                                                                                                                                                                                          |                           |                      |                                         |                    |                   |  |
| Supervising Tradesperson: Scott Woods / Dave Mains Unit: Project Crew                                                                                                                                                                         |                           |                      |                                         |                    |                   |  |
| Trade Supervisor: Randy Regier Unit: Project Crew Date:Dec 3, 2015                                                                                                                                                                            |                           |                      |                                         |                    | ate:Dec 3, 2015   |  |
| Contractor:  Coordinator/Project Manager:  Phone #  Date:                                                                                                                                                                                     |                           |                      |                                         |                    |                   |  |
| Reviewed by Trade Supervisor(s)/Shop(s) Affected:                                                                                                                                                                                             |                           |                      |                                         |                    |                   |  |
| Name: Electrical / Mechanical Shop Date                                                                                                                                                                                                       | e: Dec 3, 2015            | Name:                | WES Control                             |                    | Date: Dec 3, 2015 |  |
| Signature/ Stamp:  APPROVED  By Steve Pepper (spepper@uwo.ca) at 10:47 am, Dec 03, 2015                                                                                                                                                       |                           | Signature/<br>Stamp: | REVIEWED  By Jesse Atkinson (jatkin48@t | uwo.ca) at 1:05 pm | n, Dec 03, 2015   |  |
| Name: Date                                                                                                                                                                                                                                    | ame: Principal Occupants: |                      |                                         |                    |                   |  |
| Signature/                                                                                                                                                                                                                                    |                           | Name:                |                                         | Ext.               | Date:             |  |
| Stamp:                                                                                                                                                                                                                                        |                           | Name:                |                                         | Ext.               | Date:             |  |
| Name: Date                                                                                                                                                                                                                                    | <b>à:</b>                 | Name:                |                                         | Ext.               | Date:             |  |
| Signature/<br>Stamp:                                                                                                                                                                                                                          |                           | Name:                | Name:  Approval to Proceed:             |                    | Date:             |  |
| Date:                                                                                                                                                                                                                                         |                           |                      |                                         |                    |                   |  |
| Signature/ Stamp:  APPROVED  By Dan Trudgeon (fminterr@uwo.ca) at 7:23 am, Dec 04, 2015                                                                                                                                                       |                           |                      |                                         |                    |                   |  |
| Notes:                                                                                                                                                                                                                                        |                           |                      |                                         |                    |                   |  |

On behalf of amerucci

FAN 101, 102, 103, 104 & 113 NEED TO BE SHUTDOWN WHEN WORK IN THE CEILING IS REQUIRED

Facilities Engineering & Construction

SCALE 0 IS 10 IIS 20 25

MINATURE FLOOR PLAN - LEVEL 03
(LOWER GROUND FLOOR)

DEPAIR A SCALEDICIES DIDC

DENTAL SCIENCES BLDG.

812.89 FT.